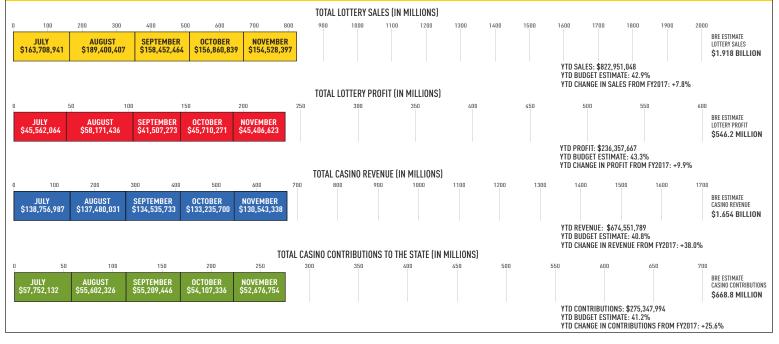

#### Fiscal-Year-To-Date Sales and Profits:

- Sales: \$822,951,048 (+7.8% from November 2016) (YTD % BRE estimate: 42.9%)
- Profit: \$236,357,667 (+9.9% from November 2016) (YTD % BRE estimate: 43.3%)
- Contributions to Stadium Authority: \$22,679,296 (YTD % BRE estimate: 56.7%]
- Contributions to Thoroughbred Races: \$1,000,000 (YTD % BRE estimate: 100.0%]

|                                                                                                    | Total         |              | \$130,543,338 | \$133,235,700 | \$91,969,393 |
|----------------------------------------------------------------------------------------------------|---------------|--------------|---------------|---------------|--------------|
|                                                                                                    | Nov. 2017     | Nov. 2016    | % +/-         | YTD FY2018    | % of total   |
| Education Trust Fund                                                                               | \$38,368,530  | \$32,365,34  | 8 +18.5%      | \$200,518,699 | 29.7%        |
| Small, Minority and Women-Owned Bus. (FY '17)<br>General Fund (FY '18) (*includes SMWB allocation) | \$1,177,308*  | \$866,41     | 0 +35.9%      | \$6,224,313*  | 0.9%         |
| Horse Racing                                                                                       | \$5,459,105   | \$4,573,60   | 3 +19.4%      | \$28,847,340  | 4.3%         |
| Local Support                                                                                      | \$6,871,349   | \$3,176,83   | 7 +116.3%     | \$35,512,460  | 5.3%         |
| Operating Expense Contribution                                                                     | \$800,462     | \$624,85     | 7 +28.1%      | \$4,245,182   | 0.6%         |
| Total Contributions                                                                                | \$52,676,754  | \$41,607,05  | 6 +26.6%      | \$275,347,994 | 40.8%        |
| Casinos' Share                                                                                     | \$77,866,584  | \$50,362,33  | 8 +54.6%      | \$399,203,795 | 59.2%        |
| Total                                                                                              | \$130,543,338 | \$91,969,393 | 3 +41.9%      | \$674,551,789 | 100.0%       |

## FY2018 ESTIMATE COMPARISONS