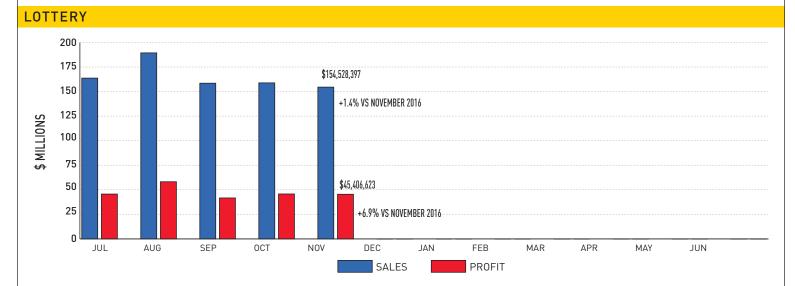

#### November 2017:

Sales: \$154,528,397 (+1.4% from November 2016) Profit: \$45,406,623 [+6.9% from November 2016] Prizes Paid: \$91,983,585 (FYTD \$497,526,861) Retailer Commissions: \$11,655,214 (FYTD \$61,617,857) Number of Retailers:

#### Fiscal-Year-To-Date Sales and Profits:

- Sales: \$822,951,048 (+7.8% from November 2016) (YTD % BRE estimate: 42.9%)
- Profit: \$236,357,667 (+9.9% from November 2016) (YTD % BRE estimate: 43.3%)
- Contributions to Stadium Authority: \$22,679,296 (YTD % BRE estimate: 56.7%]
- Contributions to Thoroughbred Races: \$1,000,000 (YTD % BRE estimate: 100.0%]