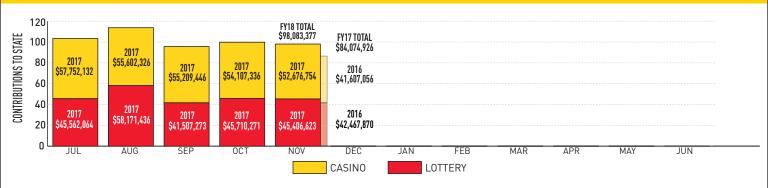

### **COMBINED LOTTERY PROFITS & CASINO CONTRIBUTIONS TO THE STATE**

Fiscal-Year-To-Date Contributions: Lottery \$236,357,667 | Casino \$275,347,994 | Total \$511,705,661

#### November 2017:

Sales: \$154,528,397 (+1.4% from November 2016) Profit: \$45,406,623 [+6.9% from November 2016] Prizes Paid: \$91,983,585 (FYTD \$497,526,861) Retailer Commissions: \$11,655,214 (FYTD \$61,617,857) Number of Retailers:

#### Fiscal-Year-To-Date Sales and Profits:

- Sales: \$822,951,048 (+7.8% from November 2016) (YTD % BRE estimate: 42.9%)
- Profit: \$236,357,667 (+9.9% from November 2016) (YTD % BRE estimate: 43.3%)
- Contributions to Stadium Authority: \$22,679,296 (YTD % BRE estimate: 56.7%]
- Contributions to Thoroughbred Races: \$1,000,000 (YTD % BRE estimate: 100.0%]