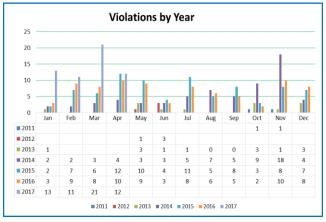

|      |     |     |     |     | 44  |     | il il |     | 11  |     | 11  |     |
|------|-----|-----|-----|-----|-----|-----|-------|-----|-----|-----|-----|-----|
| 0    | Jan | Feb | Mar | Apr | May | Jun | Jul   | Aug | Sep | Oct | Nov | Dec |
| 2011 | 2   | 4   | 0   | 6   | 4   | 3   | 4     | 10  | 4   | 5   | 2   | 4   |
| 2012 | 2   | 7   | 8   | 8   | 3   | 12  | 11    | 9   | 7   | 7   | 10  | 11  |
| 2013 | 17  | 15  | 7   | 11  | 18  | 5   | 20    | 12  | 25  | 17  | 15  | 14  |
| 2014 | 29  | 12  | 29  | 18  | 24  | 20  | 12    | 32  | 12  | 29  | 30  | 25  |
| 2015 | 30  | 20  | 22  | 27  | 27  | 34  | 40    | 29  | 36  | 34  | 24  | 48  |
| 2016 | 24  | 29  | 24  | 35  | 38  | 24  | 32    | 39  | 26  | 33  | 15  | 27  |
| 2017 | 26  | 28  | 34  | 29  |     |     |       |     |     |     |     |     |