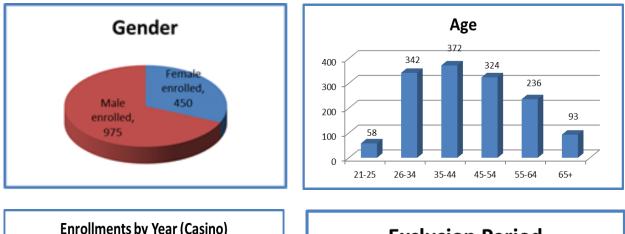

## Maryland Lottery and Gaming Control Agency Casino Voluntary Exclusion Program Data \*\*as of April 30, 2017\*\* Active Applicants in Voluntary Exclusion = 1,425 Total Applicants Removed to date = 104