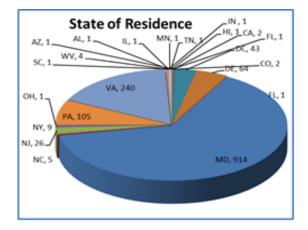

## Maryland Lottery and Gaming Control Agency Casino Voluntary Exclusion Program Data \*\*as of April 30, 2017\*\* Active Applicants in Voluntary Exclusion = 1,425 Total Applicants Removed to date = 104