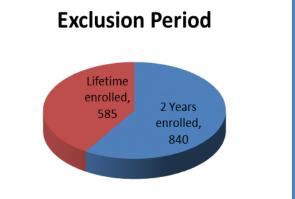

## Maryland Lottery and Gaming Control Agency Casino Voluntary Exclusion Program Data \*\*as of April 30, 2017\*\* Active Applicants in Voluntary Exclusion = 1,425 Total Applicants Removed to date = 104