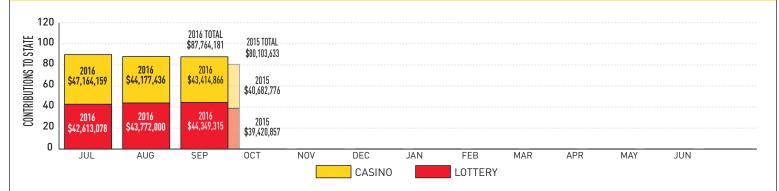

# COMBINED LOTTERY PROFITS & CASINO CONTRIBUTIONS TO THE STATE

Fiscal-Year-To-Date Contributions: Lottery \$130,734,393 | Casino \$134,756,461 | Total \$265,490,854

|                                            | Sept. 2016   | Sept. 2015   | % +/-  | YTD FY2017    | % of total |
|--------------------------------------------|--------------|--------------|--------|---------------|------------|
| Education Trust Fund                       | \$33,841,250 | \$31,420,772 | +7.7%  | \$105,037,367 | 34.9%      |
| Small, Minority and Women-Owned Businesses | \$897,527    | \$868,260    | +3.4%  | \$2,786,165   | 0.9%       |
| Horse Racing                               | \$4,731,276  | \$4,580,184  | +3.3%  | \$14,678,763  | 4.9%       |
| Local Impact Grants                        | \$3,290,931  | \$3,183,618  | +3.4%  | \$10,215,939  | 3.4%       |
| Operating Expense Contribution             | \$653,884    | \$629,943    | +3.8%  | \$2,038,227   | 0.7%       |
| Total Contributions                        | \$43,414,866 | \$40,682,776 | +6.7%  | \$134,756,461 | 44.7%      |
| Casinos' Share                             | \$53,681,412 | \$46,814,884 | +14.7% | \$166,499,109 | 55.3%      |
| Total                                      | \$97,096,278 | \$87,497,660 | +11.0% | \$301,255,570 | 100.0%     |