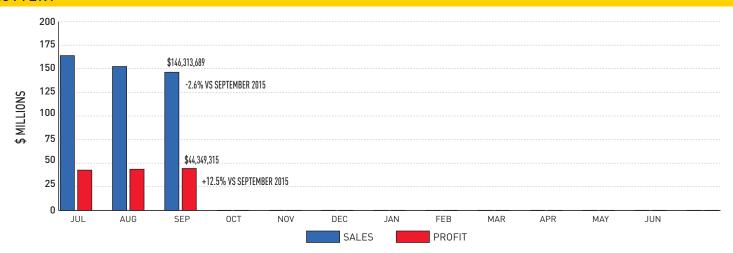

## September 2016:

**Sales:** \$146,313,689 (-2.6% from September 2015) **Profit:** \$44,349,315 (+12.5% from September 2015) **Prizes Paid:** \$85,843,284 (FYTD \$281,545,225)

**Retailer Commissions:** \$10,950,269 (FYTD \$34,616,106)

#### Fiscal-Year-To-Date Sales and Profits:

- Sales: \$462,360,457 (+4.0% from September 2015) (YTD % BRE estimate: 24.8%)
- Profit: \$130,734,393 (+2.0% from September 2015) (YTD % BRE estimate: 23.4%)
- Contributions to Stadium Authority: \$9,218,180 (YTD % BRE estimate: 23.0%)
- Contributions to Thoroughbred Races: \$1,000,000