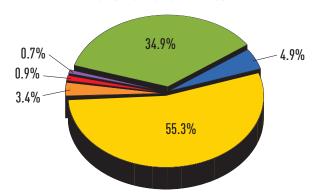

|                                            | Sept. 2016   | Sept. 2015   | % +/-  | YTD FY2017    | % of total |
|--------------------------------------------|--------------|--------------|--------|---------------|------------|
| Education Trust Fund                       | \$33,841,250 | \$31,420,772 | +7.7%  | \$105,037,367 | 34.9%      |
| Small, Minority and Women-Owned Businesses | \$897,527    | \$868,260    | +3.4%  | \$2,786,165   | 0.9%       |
| Horse Racing                               | \$4,731,276  | \$4,580,184  | +3.3%  | \$14,678,763  | 4.9%       |
| Local Impact Grants                        | \$3,290,931  | \$3,183,618  | +3.4%  | \$10,215,939  | 3.4%       |
| Operating Expense Contribution             | \$653,884    | \$629,943    | +3.8%  | \$2,038,227   | 0.7%       |
| Total Contributions                        | \$43,414,866 | \$40,682,776 | +6.7%  | \$134,756,461 | 44.7%      |
| Casinos' Share                             | \$53,681,412 | \$46,814,884 | +14.7% | \$166,499,109 | 55.3%      |
| Total                                      | \$97,096,278 | \$87,497,660 | +11.0% | \$301,255,570 | 100.0%     |