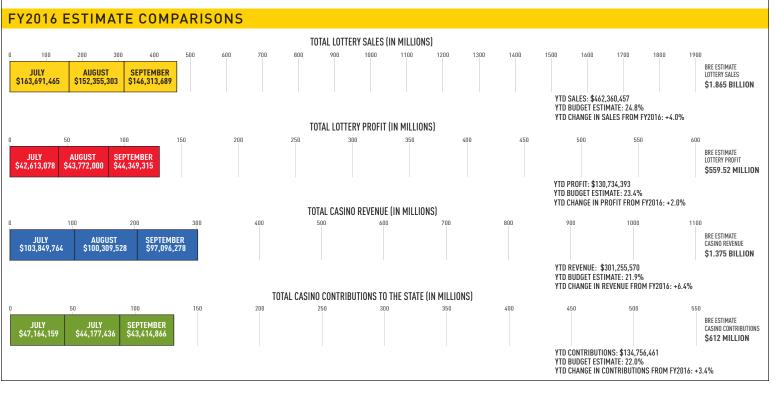

## September 2016:

**Sales:** \$146,313,689 (-2.6% from September 2015) **Profit:** \$44,349,315 (+12.5% from September 2015) **Prizes Paid:** \$85,843,284 (FYTD \$281,545,225)

**Retailer Commissions:** \$10,950,269 (FYTD \$34,616,106)

#### Fiscal-Year-To-Date Sales and Profits:

- Sales: \$462,360,457 (+4.0% from September 2015) (YTD % BRE estimate: 24.8%)
- Profit: \$130,734,393 (+2.0% from September 2015) (YTD % BRE estimate: 23.4%)
- Contributions to Stadium Authority: \$9,218,180 (YTD % BRE estimate: 23.0%)
- Contributions to Thoroughbred Races: \$1,000,000

# Lottery Sales by Game:

| Game            | September 2016 | August 2016   | September 2015 |
|-----------------|----------------|---------------|----------------|
| POWER           | \$6,102,203    | \$6,267,565   | \$10,566,118   |
| MEGA            | \$5,059,010    | \$4,918,348   | \$5,372,406    |
|                 | \$1,902,633    | \$2,054,380   | \$2,673,614    |
| Pick 3          | \$18,900,132   | \$19,751,934  | \$20,117,207   |
| Pick 4          | \$22,484,761   | \$23,620,571  | \$23,182,020   |
| MATCH (5)       | \$1,589,569    | \$1,654,634   | \$1,655,706    |
| 5CARD CASH      | \$454,357      | \$456,322     | \$479,912      |
| kono            | \$23,954,058   | \$26,287,028  | \$24,783,090   |
| Racetrax.       | \$14,783,581   | \$15,263,543  | \$13,360,877   |
| SCRATCH<br>OFFS | \$49,000,047   | \$49,808,623  | \$47,572,614   |
| ITLMs           | \$632,858      | \$636,361     | \$444,586      |
| CASH<br>4LIFE   | \$1,450,480    | \$1,636,014   | \$0            |
| Total           | \$146,313,689  | \$152,355,323 | \$150,208,150  |

## **CASINO**

| September 2016          | Gaming Revenue |              | Number of Games |       | Number of Employees |       |           |           |
|-------------------------|----------------|--------------|-----------------|-------|---------------------|-------|-----------|-----------|
| Casino                  | Slots          | Tables       | Total           | Slots | Tables              | Total | Full Time | Part Time |
| Hollywood Casino        | \$4,984,950    | \$937,213    | \$5,922,162     | 850   | 22                  | 342   | 179       | 163       |
| Casino at Ocean Downs   | \$5,875,597    | \$0          | \$5,875,597     | 800   | 0                   | 235   | 202       | 33        |
| Maryland Live! Casino   | \$32,673,227   | \$21,248,215 | \$53,921,442    | 3,907 | 206                 | 3,092 | 2,638     | 454       |
| Rocky Gap Casino Resort | \$3,702,177    | \$733,540    | \$4,435,717     | 634   | 17                  | 344   | 261       | 83        |
| Horseshoe Casino        | \$14,450,242   | \$12,491,119 | \$26,941,361    | 2,202 | 179                 | 1,476 | 1,191     | 285       |
| Total                   | \$61,686,192   | \$35,410,086 | \$97,096,278    | 8,393 | 424                 | 5,489 | 4,471     | 1,018     |

| Casino                              | Sept. 2016   | August 2016   | Sept. 2015   |  |
|-------------------------------------|--------------|---------------|--------------|--|
| HOLLY WOOD  Casing  — PERRYVILLE NO | \$5,922,162  | \$5,933,598   | \$6,204,696  |  |
| CASINO OCEAN DOWNS                  | \$5,875,597  | \$6,203,201   | \$5,712,269  |  |
| MARYLAND!<br>CASINO                 | \$53,921,442 | \$55,904,771  | \$49,571,257 |  |
| Racky Gap                           | \$4,435,717  | \$4,551,817   | \$3,861,627  |  |
| HORSESHOE, CASINO - BALTIMORE       | \$26,941,361 | \$27,716,141  | \$22,147,812 |  |
| Total                               | \$97,096,278 | \$100,309,528 | \$87,497,660 |  |