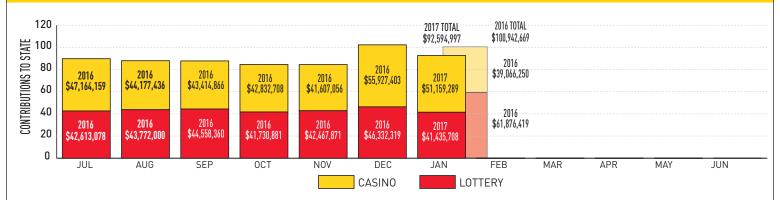

## COMBINED LOTTERY PROFITS & CASINO CONTRIBUTIONS TO THE STATE

Fiscal-Year-To-Date Contributions: Lottery \$302,910,217 | Casino \$326,282,917 | Total \$629,193,134

#### January 2017:

**Sales:** \$152,843,483 (-22.9% from January 2016) **Profit:** \$41,435,708 (-33.0% from January 2016) **Prizes Paid:** \$94,629,682 (FYTD \$665,915,189)

**Retailer Commissions:** \$11,626,775 (FYTD \$81,901,876)

#### Fiscal-Year-To-Date Sales and Profits:

- Sales: \$1,086,825,356 (-1.8% from January 2016) (YTD % BRE estimate: 57.6%)
- Profit: \$302,910,217 (-8.2% from January 2016) (YTD % BRE estimate: 56.8%)
- Contributions to Stadium Authority: \$26,394,123 (YTD % BRE estimate: 66.0%)
- Contributions to Thoroughbred Races: \$1,000,000

|                                            | Jan. 2017     | Jan. 2016    | % +/-   | YTD FY2017    | % of total |
|--------------------------------------------|---------------|--------------|---------|---------------|------------|
| Education Trust Fund                       | \$37,438,906  | \$30,517,329 | +22.7%  | \$249,552,199 | 33.3%      |
| Small, Minority and Women-Owned Businesses | \$1,120,849   | \$801,461    | +39.9%  | \$6,890,838   | 0.9%       |
| Horse Racing                               | \$5,199,653   | \$4,233,321  | +22.8%  | \$34,969,596  | 4.7%       |
| Local Impact Grants                        | \$6,605,273   | \$2,938,692  | +124.8% | \$29,885,614  | 4.0%       |
| Operating Expense Contribution             | \$794,609     | \$575,447    | +38.1%  | \$4,974,670   | 0.7%       |
| Total Contributions                        | 51,159,289    | \$39,066,250 | +31.0%  | \$326,282,917 | 43.6%      |
| Casinos' Share                             | \$75,053,467  | \$49,295,634 | +52.3%  | \$422,121,533 | 56.4%      |
| Total                                      | \$126,212,756 | \$88,361,884 | +42.8%  | \$748,404,450 | 100.0%     |