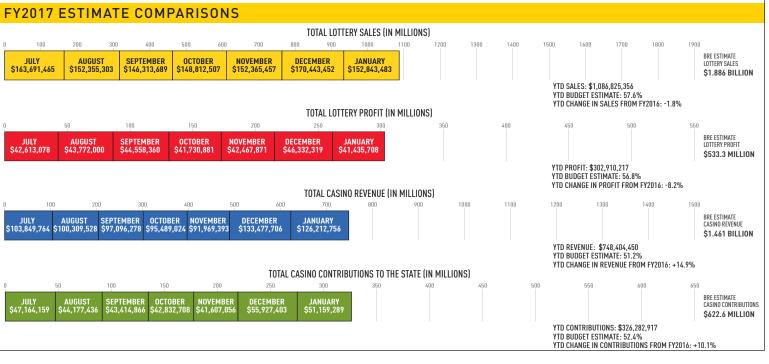

#### January 2017:

**Sales:** \$152,843,483 (-22.9% from January 2016) **Profit:** \$41,435,708 (-33.0% from January 2016) **Prizes Paid:** \$94,629,682 (FYTD \$665,915,189)

**Retailer Commissions:** \$11,626,775 (FYTD \$81,901,876)

#### Fiscal-Year-To-Date Sales and Profits:

- Sales: \$1,086,825,356 (-1.8% from January 2016) (YTD % BRE estimate: 57.6%)
- Profit: \$302,910,217 (-8.2% from January 2016) (YTD % BRE estimate: 56.8%)
- Contributions to Stadium Authority: \$26,394,123 (YTD % BRE estimate: 66.0%)
- Contributions to Thoroughbred Races: \$1,000,000

# **CASINO**

| January 2017            | Gaming Revenue |              | Number of Games |        | Number of Employees |       |           |           |
|-------------------------|----------------|--------------|-----------------|--------|---------------------|-------|-----------|-----------|
| Casino                  | Slots          | Tables       | Total           | Slots  | Tables              | Total | Full Time | Part Time |
| Hollywood Casino        | \$4,875,166    | \$894,804    | \$5,769,969     | 850    | 20                  | 297   | 165       | 132       |
| Casino at Ocean Downs   | \$3,676,271    | \$0          | \$3,676,271     | 800    | 0                   | 237   | 205       | 32        |
| Maryland Live! Casino   | \$28,016,959   | \$15,982,492 | \$43,999,451    | 3,941  | 209                 | 2,776 | 2,309     | 467       |
| Rocky Gap Casino Resort | \$3,158,385    | \$563,810    | \$3,722,195     | 665    | 17                  | 318   | 238       | 80        |
| Horseshoe Casino        | \$12,304,149   | \$7,912,585  | \$20,216,734    | 2,202  | 166                 | 1,390 | 1,072     | 318       |
| MGM                     | \$24,271,560   | \$24,556,576 | \$48,828,135    | 3,237  | 165                 | 2,514 | 2,034     | 279       |
| Total                   | \$76,302,490   | \$49,910,267 | \$126,212,756   | 11,695 | 577                 | 7,532 | 6,023     | 1,308     |

| Casino                             | Jan. 2017     | Dec. 2016     | Jan. 2016    |  |
|------------------------------------|---------------|---------------|--------------|--|
| HOLLY WOOD  Casino  PERRYVILLE, MO | \$5,769,969   | \$6,094,963   | \$5,513,627  |  |
| CASINO OCEAN DOWNS                 | \$3,676,271   | \$4,117,633   | \$3,721,728  |  |
| MARYLAND!<br>CASINO                | \$43,999,451  | \$48,032,057  | \$52,145,821 |  |
| Packy Gap  - CASIND * RESURT -     | \$3,722,195   | \$3,549,744   | \$3,328,688  |  |
| HORSESHOE, CASINO · BALTIMORE      | \$20,216,734  | \$29,749,282  | \$23,652,019 |  |
| MGM<br>NATIONAL HARROW             | \$48,828,135  | \$41,934,028  | \$0          |  |
| Total                              | \$126,212,756 | \$133,477,706 | \$88,361,884 |  |

|                                            | Jan. 2017     | Jan. 2016    | % +/-   | YTD FY2017    | % of total |
|--------------------------------------------|---------------|--------------|---------|---------------|------------|
| Education Trust Fund                       | \$37,438,906  | \$30,517,329 | +22.7%  | \$249,552,199 | 33.3%      |
| Small, Minority and Women-Owned Businesses | \$1,120,849   | \$801,461    | +39.9%  | \$6,890,838   | 0.9%       |
| Horse Racing                               | \$5,199,653   | \$4,233,321  | +22.8%  | \$34,969,596  | 4.7%       |
| Local Impact Grants                        | \$6,605,273   | \$2,938,692  | +124.8% | \$29,885,614  | 4.0%       |
| Operating Expense Contribution             | \$794,609     | \$575,447    | +38.1%  | \$4,974,670   | 0.7%       |
| Total Contributions                        | 51,159,289    | \$39,066,250 | +31.0%  | \$326,282,917 | 43.6%      |
| Casinos' Share                             | \$75,053,467  | \$49,295,634 | +52.3%  | \$422,121,533 | 56.4%      |
| Total                                      | \$126,212,756 | \$88,361,884 | +42.8%  | \$748,404,450 | 100.0%     |