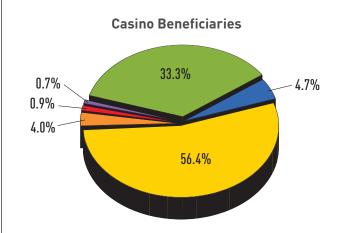

|                                            | Jan. 2017     | Jan. 2016    | % +/-   | YTD FY2017    | % of total |
|--------------------------------------------|---------------|--------------|---------|---------------|------------|
| Education Trust Fund                       | \$37,438,906  | \$30,517,329 | +22.7%  | \$249,552,199 | 33.3%      |
| Small, Minority and Women-Owned Businesses | \$1,120,849   | \$801,461    | +39.9%  | \$6,890,838   | 0.9%       |
| Horse Racing                               | \$5,199,653   | \$4,233,321  | +22.8%  | \$34,969,596  | 4.7%       |
| Local Impact Grants                        | \$6,605,273   | \$2,938,692  | +124.8% | \$29,885,614  | 4.0%       |
| Operating Expense Contribution             | \$794,609     | \$575,447    | +38.1%  | \$4,974,670   | 0.7%       |
| Total Contributions                        | 51,159,289    | \$39,066,250 | +31.0%  | \$326,282,917 | 43.6%      |
| Casinos' Share                             | \$75,053,467  | \$49,295,634 | +52.3%  | \$422,121,533 | 56.4%      |
| Total                                      | \$126,212,756 | \$88,361,884 | +42.8%  | \$748,404,450 | 100.0%     |