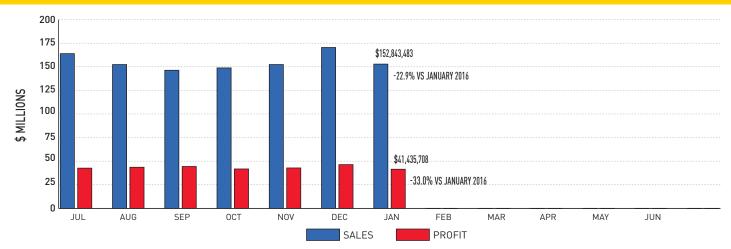

#### January 2017:

**Sales:** \$152,843,483 (-22.9% from January 2016) **Profit:** \$41,435,708 (-33.0% from January 2016) **Prizes Paid:** \$94,629,682 (FYTD \$665,915,189)

**Retailer Commissions:** \$11,626,775 (FYTD \$81,901,876)

#### Fiscal-Year-To-Date Sales and Profits:

- Sales: \$1,086,825,356 (-1.8% from January 2016) (YTD % BRE estimate: 57.6%)
- Profit: \$302,910,217 (-8.2% from January 2016) (YTD % BRE estimate: 56.8%)
- Contributions to Stadium Authority: \$26,394,123 (YTD % BRE estimate: 66.0%)
- Contributions to Thoroughbred Races: \$1,000,000

## Lottery Sales by Game:

| Game            | January 2017  | December 2016 | January 2016  |
|-----------------|---------------|---------------|---------------|
| POWER           | \$5,584,863   | \$5,966,534   | \$63,345,973  |
| MEGA            | \$6,127,147   | \$4,746,831   | \$7,030,935   |
|                 | \$2,399,728   | \$2,283,874   | \$2,484,872   |
| Pick 3          | \$19,533,363  | \$21,173,987  | \$19,158,278  |
| Pick 4          | \$24,469,689  | \$26,510,673  | \$22,024,623  |
| MATCH           | \$1,640,576   | \$1,711,748   | \$1,655,282   |
| 5CARD CASH      | \$445,444     | \$471,554     | \$480,622     |
| kono            | \$24,072,235  | \$29,079,051  | \$23,550,712  |
| Racetrax.       | \$13,817,853  | \$15,030,658  | \$11,816,882  |
| SCRATCH<br>OFFS | \$52,610,155  | \$61,431,098  | \$45,854,377  |
| ITLMs           | \$684,466     | \$713,405     | \$536,495     |
| CASH<br>4LIFE   | \$1,457,964   | \$1,324,195   | \$221,932     |
| Total           | \$152,843,483 | \$170,443,608 | \$198,160,983 |