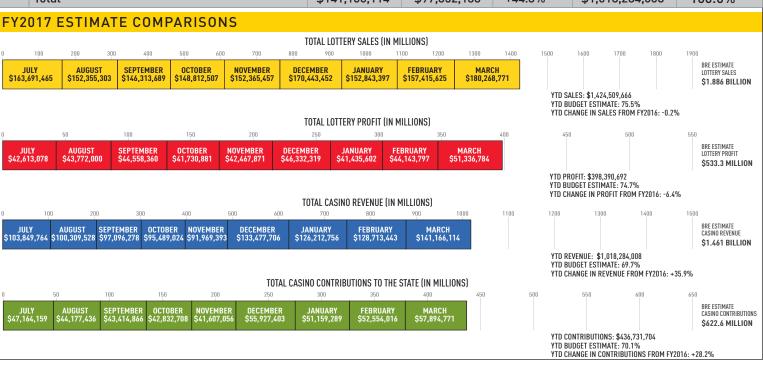

### Fiscal-Year-To-Date Sales and Profits:

- Sales: \$1,424,509,666 (-0.2% from March 2016) (YTD % BRE estimate: 75.5%)
- Profit: \$398,390,692 (-6.4% from March 2016) (YTD % BRE estimate: 74.7%)
- Contributions to Stadium Authority: \$40,000,000 [YTD % BRE estimate: 100.0%]
- Contributions to Thoroughbred Races: \$1,000,000

## Lottery Sales by Game:

| Game            | March 2017    | February 2017 | March 2016    |  |
|-----------------|---------------|---------------|---------------|--|
| POWER           | \$6,021,664   | \$13,070,985  | \$6,346,477   |  |
| MEGA            | \$5,841,902   | \$4,330,591   | \$4,957,739   |  |
|                 | \$2,265,150   | \$1,844,420   | \$2,938,310   |  |
| Pick 3          | \$20,848,131  | \$18,486,937  | \$21,440,558  |  |
| Pick 4          | \$25,272,883  | \$23,006,968  | \$24,711,318  |  |
| MATCH           | \$1,749,801   | \$1,548,845   | \$1,747,648   |  |
| 5CARD CASH      | \$499,352     | \$432,410     | \$517,672     |  |
| kono            | \$28,614,614  | \$22,940,877  | \$26,607,436  |  |
| Racetrax.       | \$16,027,430  | \$13,925,698  | \$15,350,339  |  |
| SCRATCH<br>UFFS | \$71,005,036  | \$55,865,917  | \$56,724,448  |  |
| ITLMs           | \$776,133     | \$711,863     | \$697,094     |  |
| CASH<br>4LIFE   | \$1,346,675   | \$1,250,114   | \$2,740,816   |  |
| Total           | \$180,268,771 | \$157,415,625 | \$164,779,855 |  |

# **CASINO**

| March 2017              | Gaming Revenue |              | Number of Games |        | Number of Employees |       |           |           |
|-------------------------|----------------|--------------|-----------------|--------|---------------------|-------|-----------|-----------|
| Casino                  | Slots          | Tables       | Total           | Slots  | Tables              | Total | Full Time | Part Time |
| Hollywood Casino        | \$5,967,162    | \$981,761    | \$6,948,923     | 850    | 20                  | 300   | 161       | 139       |
| Casino at Ocean Downs   | \$4,672,321    | \$0          | \$4,672,321     | 800    | 0                   | 231   | 196       | 35        |
| Maryland Live! Casino   | \$31,023,532   | \$15,602,818 | \$46,626,350    | 3,993  | 209                 | 2,758 | 2,280     | 478       |
| Rocky Gap Casino Resort | \$3,975,777    | \$725,490    | \$4,701,267     | 662    | 17                  | 320   | 241       | 79        |
| Horseshoe Casino        | \$14,702,302   | \$12,265,159 | \$26,967,461    | 2,202  | 179                 | 1,373 | 1,084     | 289       |
| MGM                     | \$26,871,863   | \$24,377,930 | \$51,249,793    | 3,114  | 165                 | 2,674 | 2,166     | 508       |
| Total                   | \$87,212,958   | \$53,953,157 | \$141,166,114   | 11,621 | 590                 | 7,656 | 6,128     | 1,528     |

| ·                                  | · ·           |               |              |  |
|------------------------------------|---------------|---------------|--------------|--|
| Casino                             | March 2017    | Feb. 2017     | March 2016   |  |
| HOLLY WOOD  Casino  PERRYVILLE, MO | \$6,948,923   | \$6,210,824   | \$7,044,010  |  |
| CASINO OCEAN DOWNS                 | \$4,672,321   | \$4,046,190   | \$4,471,371  |  |
| MARYLAND<br>CASINO                 | \$46,626,350  | \$46,291,292  | \$54,606,979 |  |
| PackyGap  - CASING * RESURT -      | \$4,701,267   | \$4,364,925   | \$4,098,078  |  |
| HORSESHOE.                         | \$26,967,461  | \$22,031,143  | \$27,631,695 |  |
| NATIONAL HARBOR                    | \$51,249,793  | \$45,769,070  | \$0          |  |
| Total                              | \$141,166,114 | \$128,713,443 | \$97,852,133 |  |

|                                            | March 2017    | March 2016   | % +/-   | YTD FY2017      | % of total |
|--------------------------------------------|---------------|--------------|---------|-----------------|------------|
| Education Trust Fund                       | \$42,392,938  | \$34,381,443 | +23.3%  | \$330,436,812   | 32.5%      |
| Small, Minority and Women-Owned Businesses | \$1,278,376   | \$919,759    | +39.0%  | \$9,326,082     | 0.9%       |
| Horse Racing                               | \$5,926,533   | \$4,852,819  | +22.1%  | \$46,257,274    | 4.5%       |
| Local Support                              | \$7,385,037   | \$3,372,450  | +119.0% | \$43,996,416    | 4.3%       |
| Operating Expense Contribution             | \$911,887     | \$665,793    | +37.0%  | \$6,715,120     | 0.7%       |
| Total Contributions                        | 57,894,771    | \$44,192,264 | +31.0%  | \$436,731,704   | 42.9%      |
| Casinos' Share                             | \$83,271,344  | \$53,659,869 | +55.2%  | \$581,552,304   | 57.1%      |
| Total                                      | \$141,166,114 | \$97,852,133 | +44.3%  | \$1,018,284,008 | 100.0%     |