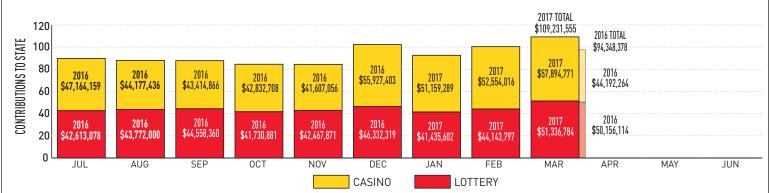

## COMBINED LOTTERY PROFITS & CASINO CONTRIBUTIONS TO THE STATE

Fiscal-Year-To-Date Contributions: Lottery \$398,390,692 | Casino \$436,731,704 | Total \$835,122,396

|                                            | March 2017    | March 2016   | % +/-   | YTD FY2017      | % of total |
|--------------------------------------------|---------------|--------------|---------|-----------------|------------|
| Education Trust Fund                       | \$42,392,938  | \$34,381,443 | +23.3%  | \$330,436,812   | 32.5%      |
| Small, Minority and Women-Owned Businesses | \$1,278,376   | \$919,759    | +39.0%  | \$9,326,082     | 0.9%       |
| Horse Racing                               | \$5,926,533   | \$4,852,819  | +22.1%  | \$46,257,274    | 4.5%       |
| Local Support                              | \$7,385,037   | \$3,372,450  | +119.0% | \$43,996,416    | 4.3%       |
| Operating Expense Contribution             | \$911,887     | \$665,793    | +37.0%  | \$6,715,120     | 0.7%       |
| Total Contributions                        | 57,894,771    | \$44,192,264 | +31.0%  | \$436,731,704   | 42.9%      |
| Casinos' Share                             | \$83,271,344  | \$53,659,869 | +55.2%  | \$581,552,304   | 57.1%      |
| Total                                      | \$141,166,114 | \$97,852,133 | +44.3%  | \$1,018,284,008 | 100.0%     |