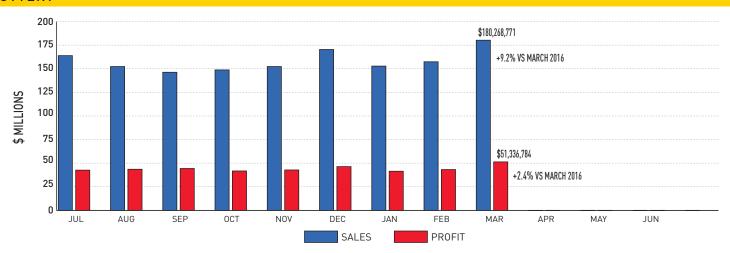

## March 2017:

**Sales:** \$180,268,771 (+9.2% from March 2016) **Profit:** \$51,336,784 (+2.4% from March 2016) **Prizes Paid:** \$110,190,815 (FYTD \$872,462,610)

**Retailer Commissions:** \$13,577,987 (FYTD \$107,227,295)

### Fiscal-Year-To-Date Sales and Profits:

- Sales: \$1,424,509,666 (-0.2% from March 2016) (YTD % BRE estimate: 75.5%)
- Profit: \$398,390,692 (-6.4% from March 2016) (YTD % BRE estimate: 74.7%)
- Contributions to Stadium Authority: \$40,000,000 [YTD % BRE estimate: 100.0%]
- Contributions to Thoroughbred Races: \$1,000,000