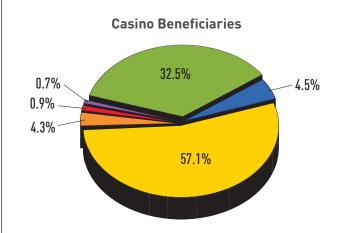

|                                            | March 2017    | March 2016   | % +/-   | YTD FY2017      | % of total |
|--------------------------------------------|---------------|--------------|---------|-----------------|------------|
| Education Trust Fund                       | \$42,392,938  | \$34,381,443 | +23.3%  | \$330,436,812   | 32.5%      |
| Small, Minority and Women-Owned Businesses | \$1,278,376   | \$919,759    | +39.0%  | \$9,326,082     | 0.9%       |
| Horse Racing                               | \$5,926,533   | \$4,852,819  | +22.1%  | \$46,257,274    | 4.5%       |
| Local Support                              | \$7,385,037   | \$3,372,450  | +119.0% | \$43,996,416    | 4.3%       |
| Operating Expense Contribution             | \$911,887     | \$665,793    | +37.0%  | \$6,715,120     | 0.7%       |
| Total Contributions                        | 57,894,771    | \$44,192,264 | +31.0%  | \$436,731,704   | 42.9%      |
| Casinos' Share                             | \$83,271,344  | \$53,659,869 | +55.2%  | \$581,552,304   | 57.1%      |
| Total                                      | \$141,166,114 | \$97,852,133 | +44.3%  | \$1,018,284,008 | 100.0%     |