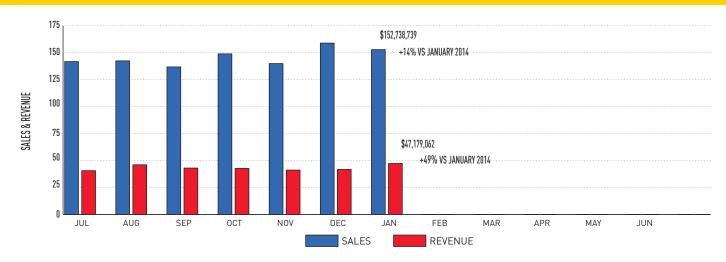

## January 2015:

Sales: \$152,738,739 (+14% from January 2014) Revenue: \$47,179,062 (+49% from January 2014) Stadium Authority: \$2,924,184 (FYTD \$20,000,000) Prizes Paid: \$89,812,403 (FYTD \$612,699,559)

#### Fiscal-Year-To-Date Sales and Revenue Notes:

- Sales: \$1,020,776,940 (+3.2% from last year) (YTD % BRE estimate: 58.3%)
- Revenue: \$301,943,118 (+1.1% from last year) (YTD % BRE estimate: 57.8%)
- Total Stadium Authority Revenue: \$2,924,184 (YTD % BRE estimate: 100%)