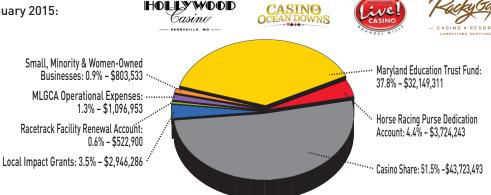

Total Maryland Casino revenue for January 2015: \$84,966,720

vs January 2014: +28.3%

**Total Education Trust Fund contribution** 

for January 2015: \$32,149,311 vs January 2014: +25.9%

Total Casino contributions to the State

for January 2015: \$41,243,226 vs January 2014: +24.7%

Casino Revenue — January 2015: