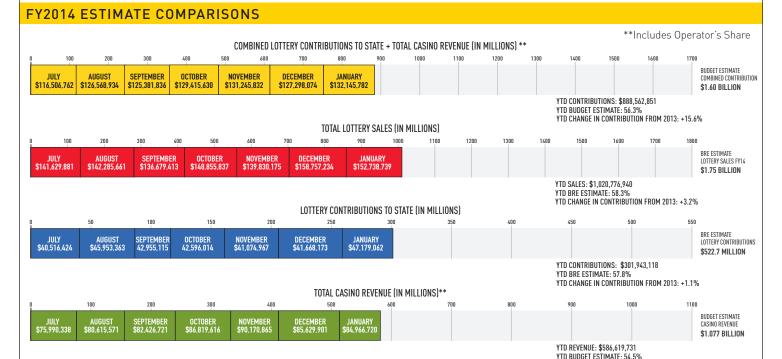

# COMBINED LOTTERY & CASINO REVENUE TO THE STATE

Fiscal-Year-To-Date Contributions: Lottery \$301,943,118 | Casino \$586,619,731\* | Total \$888,562,849

Voluntary Exclusion Participants: Casino 725 | Lottery 94

#### Fiscal-Year-To-Date Sales and Revenue Notes:

- Sales: \$1,020,776,940 (+3.2% from last year) (YTD % BRE estimate: 58.3%)
- Revenue: \$301,943,118 (+1.1% from last year) (YTD % BRE estimate: 57.8%)
- Total Stadium Authority Revenue: \$2,924,184 (YTD % BRE estimate: 100%)