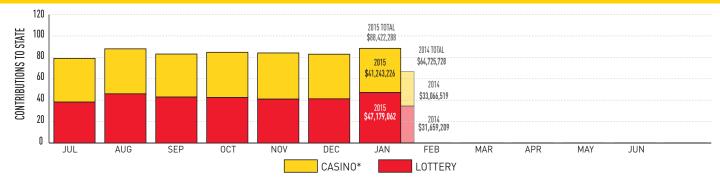

Total Maryland Casino revenue for January 2015: \$84,966,720

vs January 2014: +28.3%

**Total Education Trust Fund contribution** 

for January 2015: \$32,149,311 vs January 2014: +25.9%

Total Casino contributions to the State

for January 2015: \$41,243,226 vs January 2014: +24.7%

Casino Revenue — January 2015: