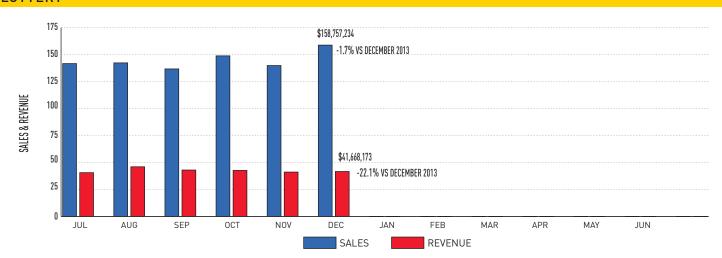

#### December 2014:

Sales: \$158,757,234 (-1.7% from December 2013)
Revenue: \$41,668,173 (-22.1% from December 2013)
Stadium Authority: \$2,868,477 (FYTD \$17,075,816)
Prizes Paid: \$100,707,508 (FYTD \$522,887,156)
Retailer Commissions: \$11,546,133 (FYTD \$61,954,163)
State Dollars Intercepted: \$100,624 (FYTD \$632,255)

### Fiscal-Year-To-Date Sales and Revenue Notes:

- Sales: \$868,038,201 (-1.5% from last year) (YTD % BRE estimate: 49.6%)
- Revenue: \$254,764,056 (-4.6% from last year) (YTD % BRE estimate: 48.7%)
- Total Stadium Authority Revenue: \$17,075,816 (YTD % BRE estimate: 85%)