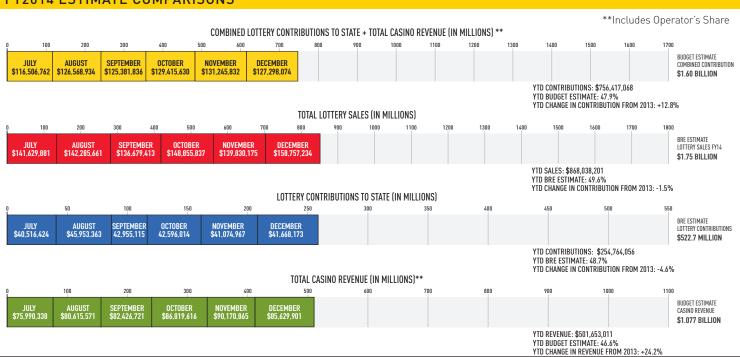

## **COMBINED LOTTERY & CASINO REVENUE TO THE STATE**

Fiscal-Year-To-Date Contributions: Lottery \$254,764,056 | Casino \$501,653,011\* | Total \$756,417,067

Voluntary Exclusion Participants: Casino 701 | Lottery 91

### Fiscal-Year-To-Date Sales and Revenue Notes:

- Sales: \$868,038,201 (-1.5% from last year) (YTD % BRE estimate: 49.6%)
- Revenue: \$254,764,056 (-4.6% from last year) (YTD % BRE estimate: 48.7%)
- Total Stadium Authority Revenue: \$17,075,816 (YTD % BRE estimate: 85%)