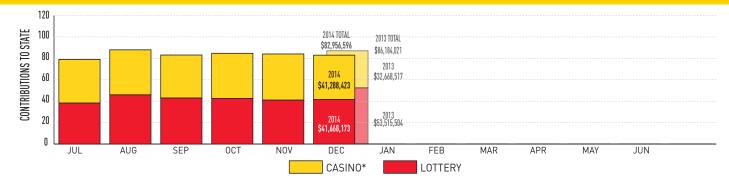

## **COMBINED LOTTERY & CASINO REVENUE TO THE STATE**

Fiscal-Year-To-Date Contributions: Lottery \$254,764,056 | Casino \$501,653,011\* | Total \$756,417,067

Voluntary Exclusion Participants: Casino 701 | Lottery 91

Total Maryland Casino revenue

for December 2014: \$85,629,901 vs December 2013: +31.7%

Total Education Trust Fund contribution

for December 2014: \$32.243.965

vs December 2013: +28%

Total Casino contributions to the State

for December 2014: \$41,288,423 vs December 2013: +26.4%

Casino Revenue — December 2014: