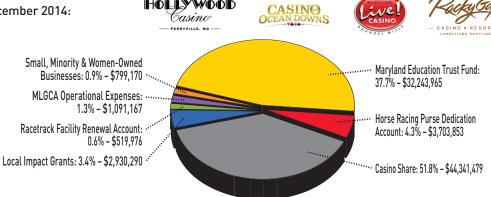

Total Maryland Casino revenue

for December 2014: \$85,629,901 vs December 2013: +31.7%

Total Education Trust Fund contribution

for December 2014: \$32.243.965

vs December 2013: +28%

Total Casino contributions to the State

for December 2014: \$41,288,423 vs December 2013: +26.4%

Casino Revenue — December 2014: