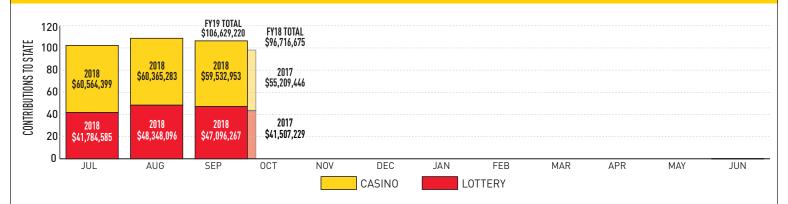

## COMBINED LOTTERY PROFITS & CASINO CONTRIBUTIONS TO THE STATE

Fiscal-Year-To-Date Contributions: Lottery \$137,228,949 | Casino \$180,462,634 | Total \$317,691,583

## Fiscal-Year-To-Date Sales and Profits:

- Sales: \$511,902,908 (+0.1% from September 2017) (YTD % BRE estimate: 24.8%)
- Profit: \$137,228,949 (-5.5% from September 2017) (YTD % BRE estimate: 24.4%)
- Contributions to Stadium Authority: \$11,863,001 [YTD % BRE estimate: 29.7%]
- Contributions to Thoroughbred Races: \$1,000,000 (YTD % BRE estimate: 100.0%)