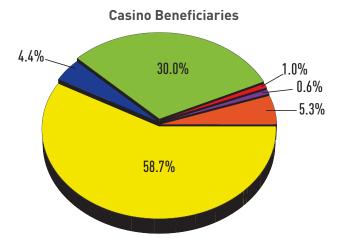

|                                               | Sept. 2018    | Sept. 2017    | % +/- | YTD FY2019    | % of total |
|-----------------------------------------------|---------------|---------------|-------|---------------|------------|
| Education Trust Fund                          | \$43,261,555  | \$40,150,883  | +7.7% | \$131,177,104 | 30.0%      |
| Additional ETF (FY '19) General Fund (FY '18) | \$1,374,475   | \$1,262,127   | +8.9% | \$4,157,491   | 1.0%       |
| Horse Racing                                  | \$6,372,970   | \$5,848,725   | +9.0% | \$19,270,132  | 4.4%       |
| Local Support                                 | \$7,588,412   | \$7,085,584   | +7.1% | \$23,023,282  | 5.3%       |
| Operating Expense Contribution                | \$935,540     | \$862,127     | +8.5% | \$2,834,625   | 0.6%       |
| Total Contributions                           | \$59,532,953  | \$55,209,446  | +7.8% | \$180,462,634 | 41.3%      |
| Casinos' Share                                | \$84,274,306  | \$79,326,286  | +6.2% | \$256,106,683 | 58.7%      |
| Total                                         | \$143,780,258 | \$134,535,733 | +6.9% | \$436,569,317 | 100.0%     |