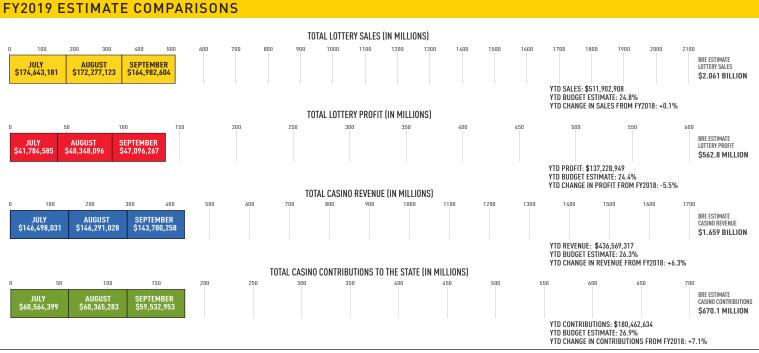

## COMBINED LOTTERY PROFITS & CASINO CONTRIBUTIONS TO THE STATE

Fiscal-Year-To-Date Contributions: Lottery \$137,228,949 | Casino \$180,462,634 | Total \$317,691,583

## Fiscal-Year-To-Date Sales and Profits:

- Sales: \$511,902,908 (+0.1% from September 2017) (YTD % BRE estimate: 24.8%)
- Profit: \$137,228,949 (-5.5% from September 2017) (YTD % BRE estimate: 24.4%)
- Contributions to Stadium Authority: \$11,863,001 [YTD % BRE estimate: 29.7%]
- Contributions to Thoroughbred Races: \$1,000,000 (YTD % BRE estimate: 100.0%)