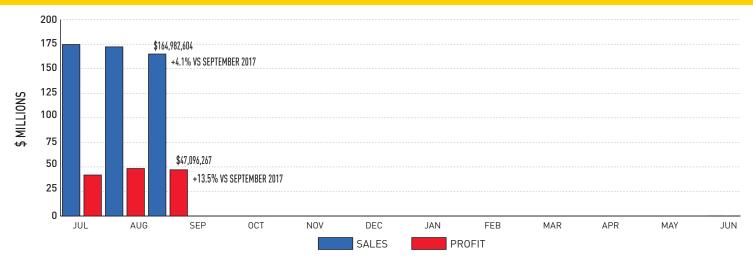

#### September 2018:

**Sales:** \$164,982,604 (+4.1% from September 2017) **Profit:** \$47,096,267 [+13.5% from September 2017] **Prizes Paid:** \$98,951,689 (FYTD \$316,461,502)

Retailer Commissions: \$12,407,956 (FYTD \$38,634,144)

## Fiscal-Year-To-Date Sales and Profits:

- Sales: \$511,902,908 (+0.1% from September 2017) (YTD % BRE estimate: 24.8%)
- Profit: \$137,228,949 (-5.5% from September 2017) (YTD % BRE estimate: 24.4%)
- Contributions to Stadium Authority: \$11,863,001 [YTD % BRE estimate: 29.7%]
- Contributions to Thoroughbred Races: \$1,000,000 (YTD % BRE estimate: 100.0%)