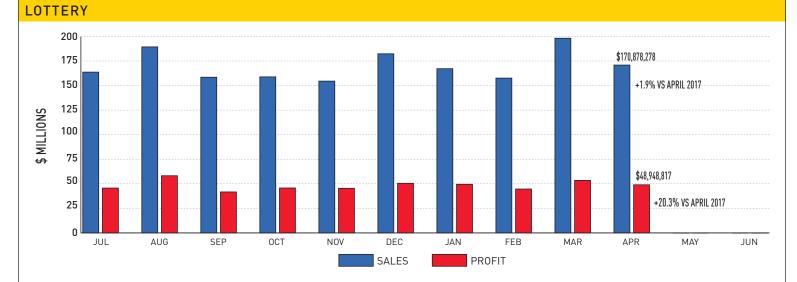

### April 2018:

Sales: \$170,878,278 (+1.9% from April 2017) Profit: \$48,948,817 [+20.3% from April 2017] Prizes Paid: \$103,516,201 (FYTD \$1,033,442,218) Retailer Commissions: \$12,930,285 (FYTD \$127,594,624) Number of Retailers:

### Fiscal-Year-To-Date Sales and Profits:

- Sales: \$1,699,212,180 (+6.7% from April 2017) (YTD % BRE estimate: 84.3%)
- Profit: \$483,296,283 (+10.1% from April 2017) (YTD % BRE estimate: 86.0%)
- Contributions to Stadium Authority: \$40,000,000 (YTD % BRE estimate: 100%]
- Contributions to Thoroughbred Races: \$1,000,000 (YTD % BRE estimate: 100.0%]

## Lottery Sales by Game:

| Game          | April 2018    | March 2018    | April 2017    |
|---------------|---------------|---------------|---------------|
| POWER         | \$5,750,422   | \$10,718,637  | \$5,516,618   |
| MILLIONS      | \$5,383,431   | \$14,387,883  | \$3,930,042   |
| CMATCHE       | \$3,130,374   | \$2,662,806   | \$1,764,020   |
| Pick 3        | \$19,579,224  | \$20,986,012  | \$20,985,702  |
| Pick 4        | \$24,086,502  | \$25,885,937  | \$24,781,154  |
| MATCH         | \$1,646,327   | \$1,722,035   | \$1,666,848   |
| 5CARD CASH    | \$489,408     | \$529,058     | \$475,378     |
| k~no          | \$26,002,591  | \$27,365,954  | \$27,871,370  |
| Racetrax.     | \$15,848,388  | \$18,090,569  | \$15,931,292  |
| SCRATCH DEES  | \$67,009,727  | \$73,805,398  | \$62,832,687  |
| ITLMs         | \$817,538     | \$898,700     | \$721,060     |
| CASH<br>4LIFE | \$1,134,348   | \$1,159,216   | \$1,139,350   |
| Total         | \$170,878,278 | \$198,212,203 | \$167,615,520 |