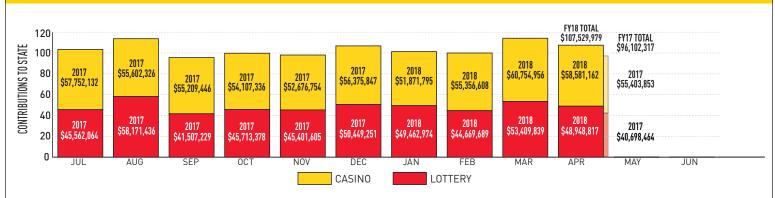

# **COMBINED LOTTERY PROFITS & CASINO CONTRIBUTIONS TO THE STATE**

Fiscal-Year-To-Date Contributions: Lottery \$483,296,283 | Casino \$558,288,362 | Total \$1,041,584,645

### Fiscal-Year-To-Date Sales and Profits:

- Sales: \$1,699,212,180 (+6.7% from April 2017) (YTD % BRE estimate: 84.3%)
- Profit: \$483,296,283 (+10.1% from April 2017) (YTD % BRE estimate: 86.0%)
- Contributions to Stadium Authority: \$40,000,000 (YTD % BRE estimate: 100%]
- Contributions to Thoroughbred Races: \$1,000,000 (YTD % BRE estimate: 100.0%]

| CASINO                               |                                          |                                       |                           |                            |                       |                          |                              |                    |                                                 |                                                                                         |              |                                                        |  |
|--------------------------------------|------------------------------------------|---------------------------------------|---------------------------|----------------------------|-----------------------|--------------------------|------------------------------|--------------------|-------------------------------------------------|-----------------------------------------------------------------------------------------|--------------|--------------------------------------------------------|--|
| April 2018                           |                                          | Gaming Reven                          |                           |                            |                       | Number                   | of Games                     |                    | Num                                             | ber of Emp                                                                              | loyee        | 5                                                      |  |
| Casino                               | Slots                                    | Tab                                   | les                       | Total                      |                       | Slots                    | Tables                       | То                 | tal                                             | Full Time                                                                               | e I          | Part Time                                              |  |
| Hollywood Casino                     | \$5,904,                                 | 905 \$1,01                            | 6,871                     | \$6,921,7                  | 76                    | 822                      | 21                           |                    | 283                                             | 174                                                                                     |              | 109                                                    |  |
| Ocean Downs Casino                   | \$5,045,                                 | 011 \$50                              | 0,452                     | \$5,545,4                  | 63                    | 892                      | 10                           |                    | 352                                             | 314                                                                                     |              | 38                                                     |  |
| Live! Casino                         | \$31,372,                                | 524 \$15,42                           | 29,089                    | \$46,801,6                 | 13                    | 4,007                    | 186                          | 2,                 | 682                                             | 2,193                                                                                   |              | 489                                                    |  |
| Rocky Gap Casino Reso                | rt \$4,090,                              | 378 \$62                              | 29,996                    | \$4,720,3                  | 374                   | 665                      | 17                           |                    | 337                                             | 257                                                                                     |              | 80                                                     |  |
| Horseshoe Casino                     | \$13,503,                                | 947 \$8,25                            | 54,519                    | \$21,758,4                 | 66                    | 2,152                    | 168                          | 1,                 | 494                                             | 1,294                                                                                   |              | 200                                                    |  |
| MGM                                  | \$30,329,                                | 417 \$27,41                           | 4,083                     | \$57,743,5                 | 00                    | 2,705                    | 173                          | 2,                 | 530                                             | 2,030                                                                                   |              | 500                                                    |  |
| Total                                | \$90,246,                                | 181 \$53,24                           | 5,010                     | \$143,491,1                | 91                    | 11,243                   | 575                          | 7,                 | 678                                             | 6,262                                                                                   |              | 1,416                                                  |  |
| Cas                                  | ino Benefic                              | iaries                                |                           |                            | Casin                 | D                        | April                        | 2018               | Marc                                            | ch 2018                                                                                 | Apr          | il 2017                                                |  |
|                                      |                                          |                                       |                           | HOL                        | <b>LYW</b><br>Casini  |                          | \$6,92                       | 21,776             | \$7                                             | ,114,084                                                                                | \$6          | 6,452,828                                              |  |
| 4.2%                                 | 29.6%                                    |                                       | 0.9%                      |                            | CRRYVILLE, N          | •                        | ¢                            |                    | ¢ -                                             | 00/1/5                                                                                  | ¢            | 000 54 /                                               |  |
|                                      | 27.070                                   |                                       | 0.9%<br>0.6%              | oci                        |                       | s                        | \$5,54                       | \$5,545,463        |                                                 | ,896,147                                                                                | \$4,830,514  |                                                        |  |
|                                      |                                          |                                       |                           | L                          |                       |                          | \$46,80                      | )1,613             | \$47                                            | ,029,736                                                                                | \$45         | 5,301,709                                              |  |
|                                      |                                          |                                       |                           | Racky                      |                       | tek                      | \$4,72                       | 20,374             | \$4,722,622<br>\$24,865,345<br>\$60,446,025     |                                                                                         | \$4,592,180  |                                                        |  |
|                                      | 59.4%                                    |                                       |                           |                            |                       | SHOE.                    | \$21,758,466<br>\$57,743,500 |                    |                                                 |                                                                                         | \$24,592,713 |                                                        |  |
|                                      |                                          |                                       |                           |                            |                       |                          |                              |                    |                                                 |                                                                                         | \$49,944,074 |                                                        |  |
|                                      |                                          |                                       |                           |                            | Total                 | JKC                      | \$143,49                     | 1,191              | \$150,                                          | 073,958                                                                                 | \$135        | ,714,016                                               |  |
|                                      |                                          |                                       |                           | April 2018                 |                       | April 2017               | 7 9                          | % <b>+/-</b>       | YTI                                             | D FY2018                                                                                | %            | of total                                               |  |
| Education Trust F                    | und                                      |                                       |                           | \$42,659,662               | 0                     | \$40,594,79              | 90 +5                        | 5.1%               | \$4                                             | 06,573,571                                                                              |              | 29.6%                                                  |  |
| Small, Minority a                    |                                          |                                       |                           | \$1,324,028*               |                       | \$1,215,27               | 73 +8                        | 8.9%               | \$1                                             | 2,568,064*                                                                              |              | 0.9%                                                   |  |
| General Fund (FY                     | '18) (*includes                          | SMWB allocation                       | )                         | ¢ / 405 500                |                       | <b>#=</b> (00.0)         |                              |                    |                                                 | 50.0/0.450                                                                              |              |                                                        |  |
| Horse Racing                         |                                          |                                       |                           | \$6,137,790<br>\$7,558,190 |                       | \$5,632,34<br>\$7,091,98 |                              | 9.0%<br>5.6%       | _                                               | 58,269,173<br>72,320,718                                                                |              | 4.2%<br>5.3%                                           |  |
| Local Support Operating Expense      | e Contributio                            | n                                     |                           | \$901,492                  |                       | \$869,46                 |                              | 8.7%               |                                                 | \$8,556,836                                                                             |              | 0.6%                                                   |  |
| Total Contribution                   |                                          | 11                                    |                           | \$58,581,162               | \$                    | 55,403,85                |                              | .7%                |                                                 | 58,288,362                                                                              |              | 40.6%                                                  |  |
| Casinos' Share                       |                                          |                                       |                           | \$84,910,029               |                       |                          |                              |                    |                                                 | \$815,218,438                                                                           |              | 59.4%                                                  |  |
| Total                                |                                          |                                       |                           | 143,491,191                | _                     | 35,714,01                |                              | .7%                |                                                 | 73,506,800                                                                              | _            | 0.0%                                                   |  |
| FY2018 ESTIMATE                      | COMPARIS                                 | SONS                                  |                           |                            |                       |                          |                              |                    |                                                 |                                                                                         | 1            |                                                        |  |
| 0 100 200 300                        | 400 500 60                               | 0 700 800                             |                           | L LOTTERY SALES (IN        | MILLION               | <b>S)</b>                | 1500 1                       | 600 1700           | 1800                                            | 1900 2000                                                                               | 2100         |                                                        |  |
|                                      | EPTEMBER 0CT0B                           | ER NOVEMBER                           | DECEMBER<br>\$182,356,188 | JANUARY<br>\$167,189,844   | FEBRU/<br>\$157,624   |                          |                              | APRIL<br>0,878,278 |                                                 |                                                                                         | 1            | BRE ESTIMATE<br>OTTERY SALES                           |  |
| \$103,700,741<br>\$107,400,407<br>\$ | 130,432,404 0130,000                     | 0,027 0104,020,000                    | <b>9102,030,10</b>        | \$107,107,044              | ¥157,02-              | ,042 0170,2              | .12,205 \$17                 | YTD S              | ALES: \$1,699,                                  |                                                                                         |              | \$2.016 BILLION                                        |  |
|                                      |                                          |                                       | TOTAI                     | L LOTTERY PROFIT (II       | N MILLION             | (S)                      |                              |                    | UDGET ESTIMA<br>HANGE IN SAL                    | AIE: 84.3%<br>.es from fy2017: +6.                                                      | 7%           |                                                        |  |
| 0 50 100                             | 150                                      | 200                                   | 250                       | 300                        | 350                   | 400                      | 450                          |                    | 500                                             | 550                                                                                     | 600          | BRE ESTIMATE                                           |  |
|                                      | SEPTEMBER OCTOE<br>\$41,507,229 \$45,713 |                                       | DECEMBER<br>\$50,449,251  | JANUARY<br>\$49,462,974    | FEBRU.<br>\$44,669    | ARY MAR<br>,689 \$53.40  |                              | PRIL<br>948,817    |                                                 |                                                                                         | 1            | OTTERY PROFIT                                          |  |
|                                      |                                          |                                       |                           |                            |                       |                          | ·                            | YTD B              | ROFIT: \$483,29<br>UDGET ESTIMA<br>HANGE IN PRO |                                                                                         | 0.1%         |                                                        |  |
| 0 100 200 300                        | 0 400                                    | 500 600                               |                           | CASINO REVENUE (I          | N MILLIO              | NS)<br>1100              | 1200                         | 1300 1             | 400 1                                           | 500 1600                                                                                | 1700         |                                                        |  |
|                                      | SEPTEMBER 0CT0<br>\$134,535,733 \$133,2  | DBER NOVEMBER<br>35,700 \$130,543,338 | DECEMBE<br>\$141,034,1    |                            | FEBRU<br>\$136,57     |                          | ARCH<br>,073,958 \$14        | APRIL<br>3,491,191 |                                                 |                                                                                         |              | BRE ESTIMATE<br>Casino revenue<br>\$1.633 Billion      |  |
|                                      |                                          |                                       |                           |                            |                       |                          |                              | YTD BUI            |                                                 | EVENUE: \$1,373,506,800<br>Iudget estimate: 84.1%<br>Hange in Revenue from Fy2017: +19. |              |                                                        |  |
| 0 50 100                             | 150 20                                   |                                       | AL CASINO CO              | ONTRIBUTIONS TO TI         | HE STATE              | (IN MILLIONS)<br>450     | 500                          | 550                | 600                                             | 650                                                                                     | 700          |                                                        |  |
|                                      | EPTEMBER OCTOB<br>55,209,446 \$54,107    |                                       | DECEMBER<br>\$56,375,847  | JANUARY<br>\$51,871,795    | FEBRUAF<br>\$55,356,6 |                          |                              | RIL<br>81,162      |                                                 |                                                                                         |              | BRE ESTIMATE<br>Casino contributions<br>5661.0 MILLION |  |
|                                      |                                          |                                       |                           |                            |                       |                          |                              |                    | ONTRIBUTION                                     | S: \$558,288,362<br>ATE: 84.5%                                                          | •            | 700 T.O MILLIUN                                        |  |
|                                      |                                          |                                       |                           |                            |                       |                          |                              |                    |                                                 | NTRIBUTIONS FROM F                                                                      | /2017: +13   | .4%                                                    |  |