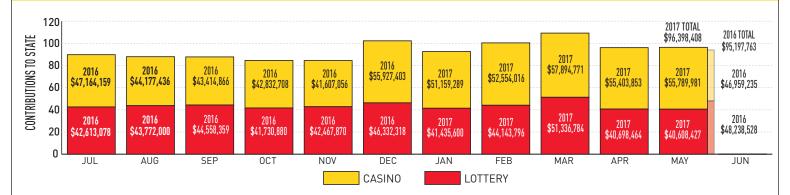

|                                            | May 2017      | May 2016      | % +/-  | YTD FY2017      | % of total |
|--------------------------------------------|---------------|---------------|--------|-----------------|------------|
| Education Trust Fund                       | \$40,874,688  | \$36,554,767  | +11.8% | \$411,866,767   | 31.9%      |
| Small, Minority and Women-Owned Businesses | \$1,226,020   | \$975,419     | +25.7% | \$11,767,375    | 0.9%       |
| Horse Racing                               | \$5,680,985   | \$5,145,288   | +10.4% | \$57,610,122    | 4.5%       |
| Local Support                              | \$7,129,523   | \$3,576,536   | +99.3% | \$58,217,921    | 4.5%       |
| Operating Expense Contribution             | \$878,765     | \$707,226     | +24.3% | \$8,463,353     | 0.7%       |
| Total Contributions                        | 55,789,981    | \$46,959,235  | +18.8% | \$547,925,538   | 42.5%      |
| Casinos' Share                             | \$80,674,296  | \$57,391,984  | +40.6% | \$742,536,763   | 57.5%      |
| Total                                      | \$136,464,277 | \$104,351,219 | +30.8% | \$1,290,462,301 | 100.0%     |