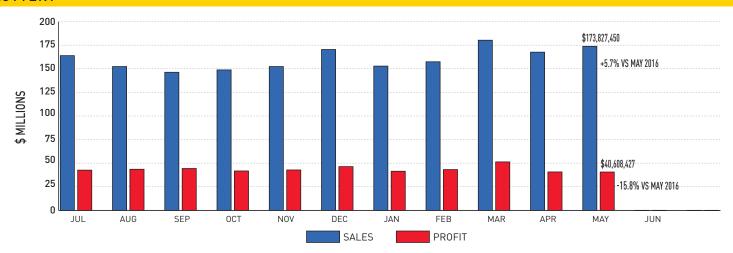

### May 2017:

**Sales:** \$173,827,450 (+5.7% from May 2016) **Profit:** \$40,608,427 (-15.82% from May 2016) **Prizes Paid:** \$114,715,225 (FYTD \$1,096,041,456)

**Retailer Commissions:** \$13,337,817 (FYTD \$133,443,243)

#### Fiscal-Year-To-Date Sales and Profits:

• Sales: \$1,765,952,629 (+1.1% from May 2016) (YTD % BRE estimate: 93.6%)

• Profit: \$479,697,576 (-7.8% from May 2016)

(YTD % BRE estimate: 89.9%)
• Contributions to Stadium Authority: \$40,000,000