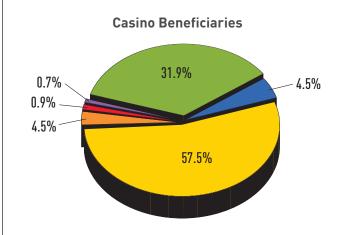

|                                            | May 2017      | May 2016      | % +/-  | YTD FY2017      | % of total |
|--------------------------------------------|---------------|---------------|--------|-----------------|------------|
| Education Trust Fund                       | \$40,874,688  | \$36,554,767  | +11.8% | \$411,866,767   | 31.9%      |
| Small, Minority and Women-Owned Businesses | \$1,226,020   | \$975,419     | +25.7% | \$11,767,375    | 0.9%       |
| Horse Racing                               | \$5,680,985   | \$5,145,288   | +10.4% | \$57,610,122    | 4.5%       |
| Local Support                              | \$7,129,523   | \$3,576,536   | +99.3% | \$58,217,921    | 4.5%       |
| Operating Expense Contribution             | \$878,765     | \$707,226     | +24.3% | \$8,463,353     | 0.7%       |
| Total Contributions                        | 55,789,981    | \$46,959,235  | +18.8% | \$547,925,538   | 42.5%      |
| Casinos' Share                             | \$80,674,296  | \$57,391,984  | +40.6% | \$742,536,763   | 57.5%      |
| Total                                      | \$136,464,277 | \$104,351,219 | +30.8% | \$1,290,462,301 | 100.0%     |