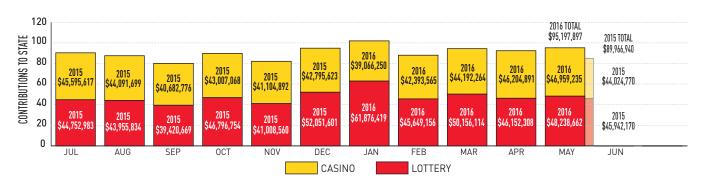

### TOTAL CASINO CONTRIBUTIONS TO THE STATE (IN MILLIONS)

| U |      | טט           | 100       | 150          | 200      | 250      |         | UU<br>L  | 350   | 400   | 450          |
|---|------|--------------|-----------|--------------|----------|----------|---------|----------|-------|-------|--------------|
|   | JULY | AUGUST       | SEPTEMBER | OCTOBER      | NOVEMBER | DECEMBER | JANUARY | FEBRUARY | MARCH | APRIL | MAY          |
|   |      | \$44,091,699 |           | \$43,007,068 |          |          |         |          |       |       | \$46,959,235 |
|   |      |              |           |              |          |          |         |          |       |       |              |

\$500 MILLION YTD CONTRIBUTIONS: \$476,093,881
YTD BUDGET ESTIMATE: 95.2%
YTD CHANGE IN CONTRIBUTIONS FROM FY2015: +4.1%