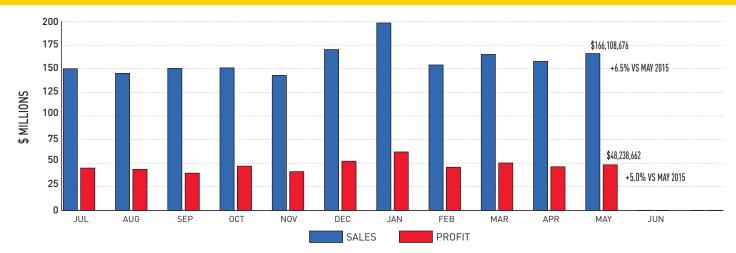

# May 2016:

**Sales:** \$166,108,676 (+6.5% from May 2015) **Profit:** \$48,238,662 (+5.0% from May 2015) **Prizes Paid:** \$99,129,395 (FYTD \$1,041,270,938)

**Retailer Commissions:** \$12,286,550 (FYTD \$129,350,045)

#### 900 1000 1500 1700 1800 JULY \$150,021,241 AUGUST \$145,147,675 SEPTEMBER \$150,396,393 OCTOBER \$150,957,481 NOVEMBER \$142,950,217 DECEMBER \$170,330,011 FEBRUARY \$154,015,550 MARCH \$165,151,781 APRIL \$157,785,956 **JANUARY** MAY \$198,531,570 \$166,108,676 YTD SALES: \$1,751,396,551 YTD BUDGET ESTIMATE: 95.5%

|                      |                        | 100                       | 100                     | 200                      | 200                      |                         |                          | 400                   | 400                   |                     |
|----------------------|------------------------|---------------------------|-------------------------|--------------------------|--------------------------|-------------------------|--------------------------|-----------------------|-----------------------|---------------------|
| JULY<br>\$44,752,983 | AUGUST<br>\$43,955,834 | SEPTEMBER<br>\$39,420,669 | OCTOBER<br>\$46,796,754 | NOVEMBER<br>\$41,008,560 | DECEMBER<br>\$52,051,601 | JANUARY<br>\$61,876,419 | FEBRUARY<br>\$45,649,156 | MARCH<br>\$50,156,114 | APRIL<br>\$46,152,308 | MAY<br>\$48,238,662 |
|                      |                        |                           |                         |                          |                          |                         |                          |                       |                       | VTD DDOCIT, \$520   |