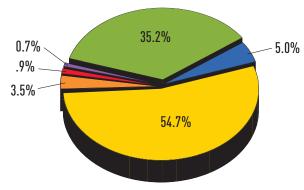

|                                            | May 2016      | May 2015     | % +/- | YTD FY2016      | % of total |
|--------------------------------------------|---------------|--------------|-------|-----------------|------------|
| Education Trust Fund                       | \$36,554,767  | \$34,127,502 | 7.1%  | \$369,935,422   | 35.2%      |
| Small, Minority and Women-Owned Businesses | \$975,419     | \$927,869    | 5.1%  | \$9,952,186     | .9%        |
| Horse Racing                               | \$5,145,288   | \$4,895,516  | 5.1%  | \$52,513,829    | 5.0%       |
| Local Impact Grants                        | \$3,576,536   | \$3,402,186  | 5.1%  | \$36,491,349    | 3.5%       |
| Operating Expense Contribution             | \$707,226     | \$671,698    | 5.3%  | \$7,201,094     | 0.7%       |
| Total Contributions                        | \$46,959,235  | \$44,024,770 | 6.7%  | \$476,093,881   | 45.3%      |
| Casinos' Share                             | \$57,391,984  | \$52,301,524 | 9.7%  | \$574,513,159   | 54.7%      |
| Total                                      | \$104,351,219 | \$96,326,294 | 8.3%  | \$1,050,607,041 | 100%       |