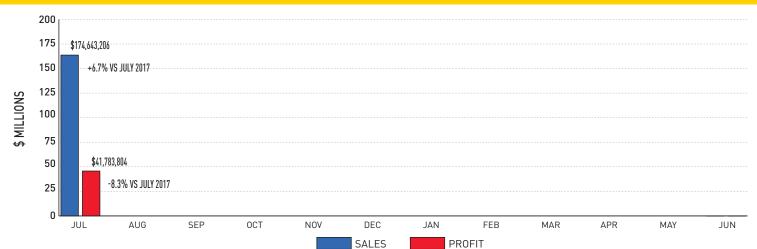

#### July 2018:

**Sales:** \$174,643,206 (+6.7% from July 2017) **Profit:** \$41,783,804 [-8.3% from July 2017) **Prizes Paid:** \$113,147,948 (FYTD \$113,147,948)

Retailer Commissions: \$13,184,787 (FYTD \$13,184,787)

# Fiscal-Year-To-Date Sales and Profits:

• Sales: \$174,643,206 (+6.7% from July 2017)

(YTD % BRE estimate: 8.5%)

• Profit: \$41,783,804 (-8.3% from July 2017)

(YTD % BRE estimate: 7.4%)

• Contributions to Stadium Authority: \$5,951,496