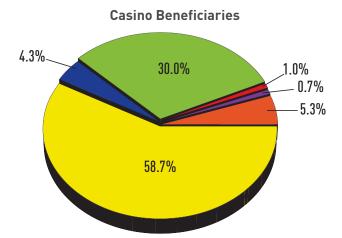

BRE ESTIMATE CASINO CONTRIBUTIONS \$670.1 MILLION

YTD CONTRIBUTIONS: \$60,564,399
YTD BUDGET ESTIMATE: 9.0%
YTD CHANGE IN CONTRIBUTIONS FROM FY2018: +4.9%

|                                               | July 2018     | July 2017     | % <b>+/</b> - | YTD FY2019    | % of total |
|-----------------------------------------------|---------------|---------------|---------------|---------------|------------|
| Education Trust Fund                          | \$44,018,360  | \$42,163,829  | +4.4%         | \$44,018,360  | 30.0%      |
| Additional ETF (FY '19) General Fund (FY '18) | \$1,396,816   | \$1,310,728   | +6.6%         | \$1,396,816   | 1.0%       |
| Horse Racing                                  | \$6,472,990   | \$6,072,864   | +6.6%         | \$6,472,990   | 4.3%       |
| Local Support                                 | \$7,722,280   | \$7,308,959   | +5.7%         | \$7,722,280   | 5.3%       |
| Operating Expense Contribution                | \$953,953     | \$895,752     | +6.5%         | \$953,953     | 0.7%       |
| Total Contributions                           | \$60,564,399  | \$57,752,132  | +4.9%         | \$60,564,399  | 41.3%      |
| Casinos' Share                                | \$85,933,632  | \$81,004,855  | +6.1%         | \$85,933,632  | 58.7%      |
| Total                                         | \$146,498,031 | \$138,756,987 | +5.6%         | \$146,498,031 | 100.0%     |