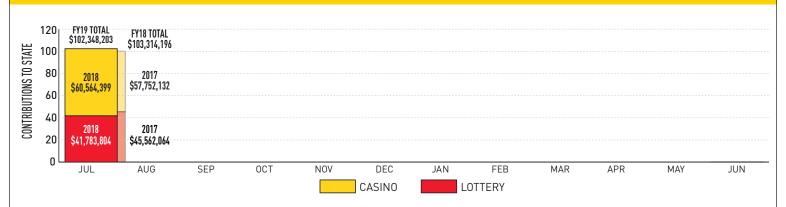

# COMBINED LOTTERY PROFITS & CASINO CONTRIBUTIONS TO THE STATE

Fiscal-Year-To-Date Contributions: Lottery \$41,783,804 | Casino \$60,564,399 | Total \$102,348,203