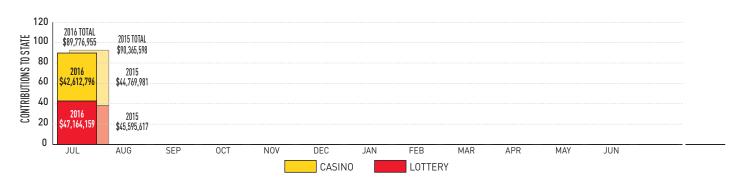

# COMBINED LOTTERY PROFITS & CASINO CONTRIBUTIONS TO THE STATE

Fiscal-Year-To-Date Contributions: Lottery \$42,612,796 | Casino \$47,164,159 | Total \$89,776,955

|                                            | July 2016     | July 2015    | % <b>+/</b> - | YTD FY2017    | % of total |
|--------------------------------------------|---------------|--------------|---------------|---------------|------------|
| Education Trust Fund                       | \$36,639,893  | \$35,276,114 | 3.9%          | \$36,639,893  | 35.3%      |
| Small, Minority and Women-Owned Businesses | \$986,650     | \$967,453    | 2.0%          | \$986,650     | 1.0%       |
| Horse Racing                               | \$5,196,075   | \$5,104,259  | 1.8%          | \$5,196,075   | 5.0%       |
| Local Impact Grants                        | \$3,617,717   | \$3,547,329  | 2.0%          | \$3,617,717   | 3.5%       |
| Operating Expense Contribution             | \$723,825     | \$700,461    | 3.3%          | \$723,825     | 0.7%       |
| Total Contributions                        | \$47,164,159  | \$45,595,617 | 3.4%          | \$47,164,159  | 45.4%      |
| Casinos' Share                             | \$56,685,605  | \$53,356,028 | 6.2%          | \$56,685,605  | 54.6%      |
| Total                                      | \$103,849,764 | \$98,951,644 | 5.0%          | \$103,849,764 | 100.0%     |