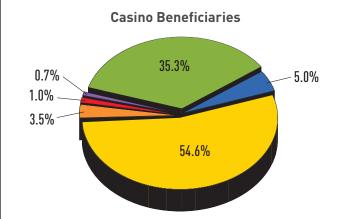

|                                            | July 2016     | July 2015    | % <b>+/</b> - | YTD FY2017    | % of total |
|--------------------------------------------|---------------|--------------|---------------|---------------|------------|
| Education Trust Fund                       | \$36,639,893  | \$35,276,114 | 3.9%          | \$36,639,893  | 35.3%      |
| Small, Minority and Women-Owned Businesses | \$986,650     | \$967,453    | 2.0%          | \$986,650     | 1.0%       |
| Horse Racing                               | \$5,196,075   | \$5,104,259  | 1.8%          | \$5,196,075   | 5.0%       |
| Local Impact Grants                        | \$3,617,717   | \$3,547,329  | 2.0%          | \$3,617,717   | 3.5%       |
| Operating Expense Contribution             | \$723,825     | \$700,461    | 3.3%          | \$723,825     | 0.7%       |
| Total Contributions                        | \$47,164,159  | \$45,595,617 | 3.4%          | \$47,164,159  | 45.4%      |
| Casinos' Share                             | \$56,685,605  | \$53,356,028 | 6.2%          | \$56,685,605  | 54.6%      |
| Total                                      | \$103,849,764 | \$98,951,644 | 5.0%          | \$103,849,764 | 100.0%     |