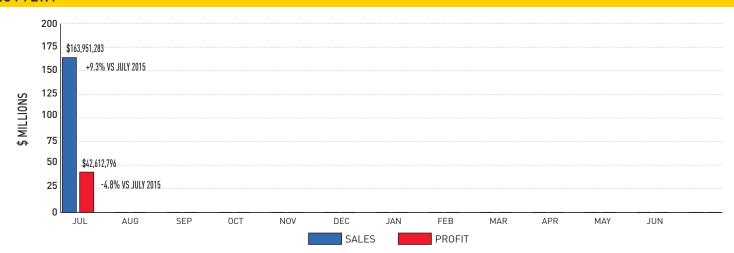

# July 2016:

**Sales:** \$163,951,283 (+9.3% from July 2015) **Profit:** \$42,612,796 (-4.8% from July 2015) **Prizes Paid:** \$103,809,072 (FYTD \$103,809,072)

**Retailer Commissions:** \$12,096,552 (FYTD \$12,096,552)

### Fiscal-Year-To-Date Sales and Profits:

• Sales: \$163,951,283 (+9.3% from July 2015)

(YTD % BRE estimate: 8.72%)

• Profit: \$42,612,796 (-4.8% from July 2015)

(YTD % BRE estimate: 7.82%)

• Contributions to Stadium Authority: \$5,236,280