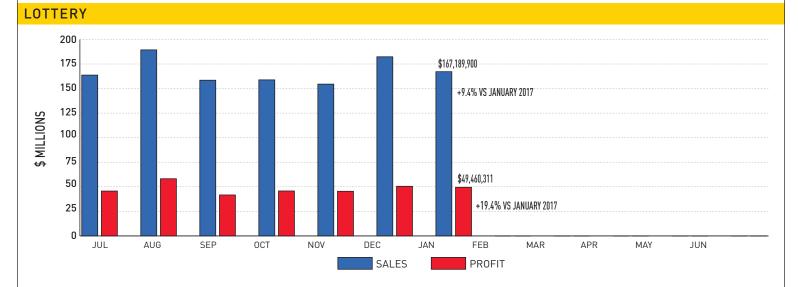

### January 2018:

Sales: \$167,189,900 (+9.4% from January 2017) Profit: \$49,460,311 [+19.4% from January 2017] Prizes Paid: \$99,770,469 (FYTD \$709,827,884) Retailer Commissions: \$12,476,195 (FYTD \$87,952,868) Number of Retailers:

### Fiscal-Year-To-Date Sales and Profits:

- Sales: \$1,172,497,140 (+7.9% from January 2017) (YTD % BRE estimate: 58.2%)
- Profit: \$336,299,492 (+11.0% from January 2017) (YTD % BRE estimate: 59.8%)
- Contributions to Stadium Authority: \$30,000,000 (YTD % BRE estimate: 75%]
- Contributions to Thoroughbred Races: \$1,000,000 (YTD % BRE estimate: 100.0%]