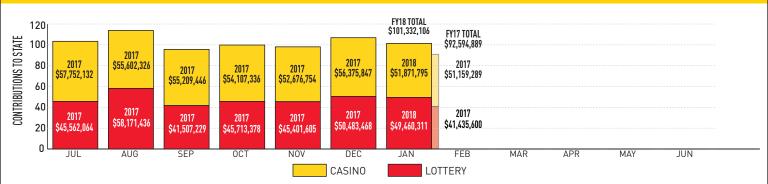

# **COMBINED LOTTERY PROFITS & CASINO CONTRIBUTIONS TO THE STATE**

Fiscal-Year-To-Date Contributions: Lottery \$336,299,492 | Casino \$383,595,636 | Total \$719,895,128

| January 2018 Gaming Reve                                                                           |                |                                                     | nue                                 | Number                   | of Games                 |                            | Number of Employees                                                        |                                                  |  |
|----------------------------------------------------------------------------------------------------|----------------|-----------------------------------------------------|-------------------------------------|--------------------------|--------------------------|----------------------------|----------------------------------------------------------------------------|--------------------------------------------------|--|
| Casino                                                                                             | Slots          | Tables                                              | Total                               | Slots                    | Tables                   | Tot                        |                                                                            |                                                  |  |
|                                                                                                    |                |                                                     |                                     |                          |                          |                            |                                                                            |                                                  |  |
| ollywood Casino                                                                                    | \$4,871,150    | \$827,483                                           |                                     |                          | 21                       |                            | 301 17                                                                     |                                                  |  |
| cean Downs Casino                                                                                  | \$3,964,969    | \$578,154                                           |                                     |                          | 10                       |                            | 331 29                                                                     |                                                  |  |
| ive! Casino                                                                                        | \$28,746,732   | \$14,795,914                                        |                                     |                          | 186                      |                            | 549 2,05                                                                   |                                                  |  |
| ocky Gap Casino Resort                                                                             | \$3,131,640    | \$550,235                                           |                                     |                          | 17                       |                            | 323 25                                                                     |                                                  |  |
| orseshoe Casino                                                                                    | \$11,947,261   | \$8,123,471                                         |                                     |                          | 175                      |                            | 272 1,09                                                                   |                                                  |  |
| IGM                                                                                                | \$26,654,949   | \$23,592,500                                        |                                     |                          | 173                      |                            | 431 1,98                                                                   |                                                  |  |
| otal                                                                                               | \$79,316,700   | \$48,467,756                                        | \$127,784,45                        | 6 11,141                 | 582                      | 7,2                        | 207 5,85                                                                   | 5 1,332                                          |  |
|                                                                                                    | o Beneficiarie | 5                                                   | HOLI                                | asino<br>YWDDD<br>asino  | <b>January</b><br>\$5,69 |                            | December 2017<br>\$5,757,830                                               | January 201<br>\$5,769,96                        |  |
| 4.3%                                                                                               | 29.6%          | 0.9%                                                | 0/                                  | N DOWNS                  | \$4,54                   | 3,123                      | \$3,748,454                                                                | \$3,676,27                                       |  |
|                                                                                                    |                |                                                     |                                     | ve!<br>o-hotel<br>milano | \$43,54                  |                            | \$47,199,454                                                               | \$43,999,45                                      |  |
|                                                                                                    |                |                                                     | - CASI                              | ND + RESORT -            | \$3,68                   | 1,874                      | \$3,790,283                                                                | \$3,722,19                                       |  |
| 59.3%                                                                                              |                |                                                     |                                     |                          | \$20,070,733             |                            | \$23,962,236                                                               | \$20,216,73                                      |  |
|                                                                                                    |                |                                                     | NAT NAT                             | ONAL HARBOR              | \$50,24                  |                            | \$56,575,869                                                               | \$48,828,13                                      |  |
|                                                                                                    |                |                                                     |                                     | Total                    | \$127,784                | 4,456                      | \$141,034,126                                                              | \$126,212,75                                     |  |
|                                                                                                    |                |                                                     | Jan. 2018                           | Jan. 2017                |                          | • <b>+/-</b>               | YTD FY2018                                                                 | % of total                                       |  |
| Education Trust Fur                                                                                |                |                                                     | \$37,760,345                        | \$37,438,9               | 06 +0                    | .9%                        | \$279,335,328                                                              | 29.6%                                            |  |
| Small, Minority and Women-Owned Bus. (FY '17)<br>General Fund (FY '18) (*includes SMWB allocation) |                |                                                     | \$1,167,408*                        |                          |                          | .2%                        | \$8,641,211*                                                               | 0.9%                                             |  |
| Horse Racing                                                                                       |                |                                                     | \$5,416,470                         | \$5,199,6                |                          | .2%                        | \$40,062,663                                                               |                                                  |  |
| Local Support                                                                                      |                |                                                     | \$6,735,501                         | \$6,605,2                |                          | .0%                        | \$49,671,853                                                               | 5.3%                                             |  |
| Operating Expense                                                                                  | Contribution   |                                                     | \$792,071                           | \$794,6                  |                          | .3%                        | \$5,884,581                                                                | 0.6%                                             |  |
| Total Contributions                                                                                |                |                                                     | \$51,871,795                        | \$51,159,28              |                          | .4%                        | \$383,595,636                                                              |                                                  |  |
| Casinos' Share                                                                                     |                |                                                     | \$75,912,661                        | \$75,053,4               |                          | .1%                        | \$559,774,735                                                              |                                                  |  |
| Total                                                                                              | OMPARISON      | c                                                   | \$127,784,456                       | \$126,212,7              | 56 +1                    | .2%                        | \$943,370,371                                                              | 100.0%                                           |  |
| Y2018 ESTIMATE C                                                                                   | OMPARISON      |                                                     | OTAL LOTTERY SALES (IN N            |                          |                          |                            |                                                                            |                                                  |  |
| 100 200 300 400                                                                                    | 500 600 7      | 700 800 900                                         | 1000 1100 12                        |                          | 1500 16                  | 00 1700                    | 1800 1900 200                                                              |                                                  |  |
|                                                                                                    |                | NOVEMBER DECEME<br>154,528,383 \$182,356            |                                     |                          |                          |                            | LES: \$1,172,497,140<br>IDGET ESTIMATE: 58.2%                              | BRE ESTIMATE<br>LOTTERY SALES<br>\$2.016 BILLIO  |  |
|                                                                                                    |                |                                                     | OTAL LOTTERY PROFIT (IN             | MILLIONS)                |                          | YTD CH                     | IANGE IN SALES FROM FY2017: -                                              | -7.9%                                            |  |
| 50 100<br>JULY AUGUST SEP                                                                          |                | 200 250<br>NOVEMBER DECEM                           | 300<br>BER JANUARY                  | 350 400                  | 450                      |                            | 500 550                                                                    | 600<br>BRE ESTIMATE                              |  |
| AUGUST SEP                                                                                         |                | \$45,401,605 \$50,483                               |                                     |                          |                          |                            |                                                                            | LOTTERY PROFIT<br>\$562.3 MILLI                  |  |
| \$45,562,064 \$58,171,436 \$41,                                                                    |                |                                                     |                                     |                          |                          | YTD BU                     | OFIT: \$336,299,492<br>DGET ESTIMATE: 59.8%<br>ANGE IN PROFIT FROM FY2017: | +11.0%                                           |  |
| \$45,562,064 \$58,171,436 \$41.                                                                    |                | τα                                                  | DTAL CASINO REVENUE (IN             | MILLIONS)                |                          | TIDCH                      | ANGE IN T NOT TT T NOT TT 12017.                                           |                                                  |  |
| \$45,562,064 \$58,171,436 \$41,                                                                    |                | 600 700                                             | 800 900                             | MILLIONS)<br>1000 1100   | 1200 1                   | 300 14                     |                                                                            | 1700<br>BRE ESTIMATE                             |  |
| \$45,562,064 \$58,171,436 \$41,<br>100 200 300<br>JULY AUGUST SEPTI                                | EMBER OCTOBER  |                                                     | BER JANUARY                         |                          | 1200 1                   | 300 14<br>YTD RE<br>YTD BL | 00 1500 1600                                                               | BRE ESTIMATE<br>Casino revenue<br>\$1.633 Billio |  |
| \$45,562,064 \$58,171,436 \$41,                                                                    | EMBER OCTOBER  | 600 700<br>NOVEMBER DECEM<br>\$130,543,338 \$141,03 | IBER JANUARY<br>14,126 S127,784,456 |                          | 1200 1<br>500            | 300 14<br>YTD RE<br>YTD BL | 00 1500 1600                                                               | BRE ESTIMATE<br>Casino revenue<br>\$1.633 Billio |  |