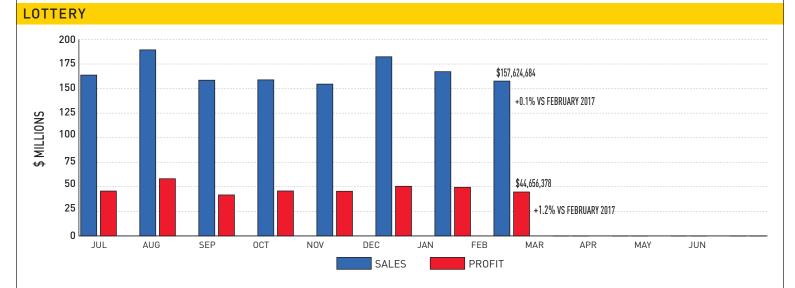

## February 2018:

Sales: \$157,624,684 (+0.1% from February 2017) Profit: \$44,656,378 [+1.2% from February 2017] Prizes Paid: \$95,629,938 (FYTD \$805,491,606) Retailer Commissions: \$11,855,417 (FYTD \$99,808,052) Number of Retailers:

#### Fiscal-Year-To-Date Sales and Profits:

- Sales: \$1,330,121,796 (+6.9% from February 2017) (YTD % BRE estimate: 66.0%)
- Profit: \$380,921,653 (+9.8% from February 2017) (YTD % BRE estimate: 67.7%)
- Contributions to Stadium Authority: \$30,000,000 (YTD % BRE estimate: 75%]
- Contributions to Thoroughbred Races: \$1,000,000 (YTD % BRE estimate: 100.0%]