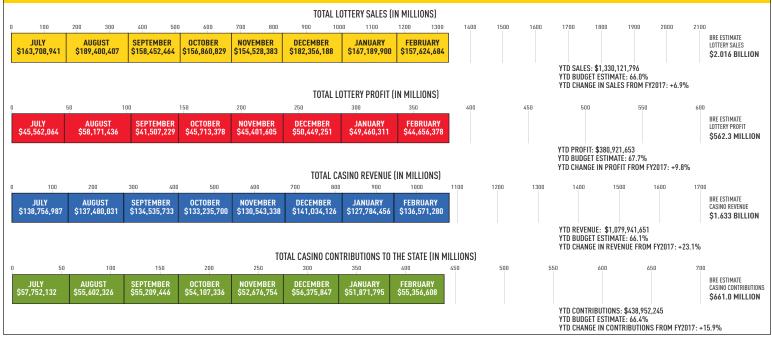

### **COMBINED LOTTERY PROFITS & CASINO CONTRIBUTIONS TO THE STATE**

Fiscal-Year-To-Date Contributions: Lottery \$380,921,653 | Casino \$438,952,245 | Total \$819,873,898

#### Fiscal-Year-To-Date Sales and Profits:

- Sales: \$1,330,121,796 (+6.9% from February 2017) (YTD % BRE estimate: 66.0%)
- Profit: \$380,921,653 (+9.8% from February 2017) (YTD % BRE estimate: 67.7%)
- Contributions to Stadium Authority: \$30,000,000 (YTD % BRE estimate: 75%]
- Contributions to Thoroughbred Races: \$1,000,000 (YTD % BRE estimate: 100.0%]

+6.1%

\$640,989,406

\$1,079,941,651

59.4%

100.0%