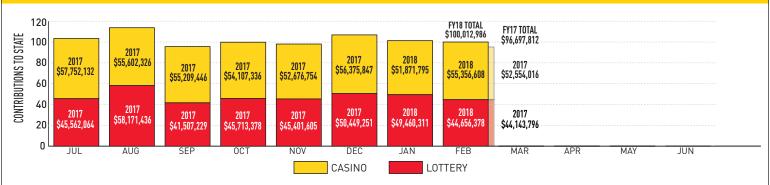

### **COMBINED LOTTERY PROFITS & CASINO CONTRIBUTIONS TO THE STATE**

Fiscal-Year-To-Date Contributions: Lottery \$380,921,653 | Casino \$438,952,245 | Total \$819,873,898

#### Fiscal-Year-To-Date Sales and Profits:

- Sales: \$1,330,121,796 (+6.9% from February 2017) (YTD % BRE estimate: 66.0%)
- Profit: \$380,921,653 (+9.8% from February 2017) (YTD % BRE estimate: 67.7%)
- Contributions to Stadium Authority: \$30,000,000 (YTD % BRE estimate: 75%]
- Contributions to Thoroughbred Races: \$1,000,000 (YTD % BRE estimate: 100.0%]