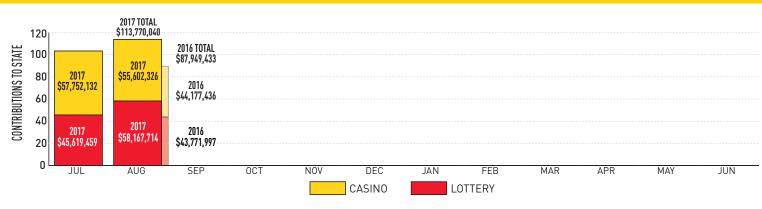

# **COMBINED LOTTERY PROFITS & CASINO CONTRIBUTIONS TO THE STATE**

Fiscal-Year-To-Date Contributions: Lottery \$103,787,173 | Casino \$113,354,458 | Total \$217,141,631

#### Fiscal-Year-To-Date Sales and Profits:

- Sales: \$353,109,440 (+11.7% from August 2016) (YTD % BRE estimate: 18.4%)
- Profit: \$103,787,173 (+20.1% from August 2016) (YTD % BRE estimate: 19.0%)
- Contributions to Stadium Authority: \$6,619,244 (YTD % BRE estimate: 16.5%]
- Contributions to Thoroughbred Races: \$1,000,000 (YTD % BRE estimate: 100.0%]