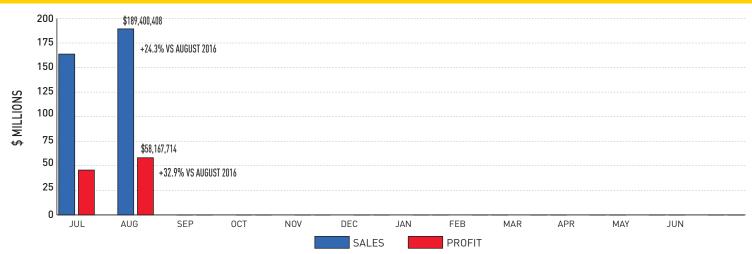

### August 2017:

Sales: \$189,400,408 (+24.3% from August 2016) Profit: \$58,167,714 (+32.9% from August 2016) Prizes Paid: \$111,922,966 (FYTD \$212,247,997) Retailer Commissions: \$13,826,752 (FYTD \$26,108,319) Number of Retailers: