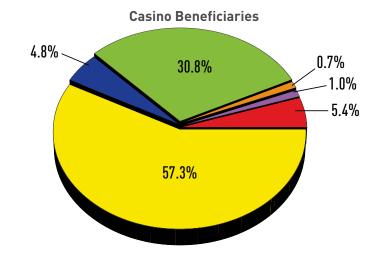

|                                            | April 2025    | April 2024    | % +/- | YTD FY2025      | % of total |
|--------------------------------------------|---------------|---------------|-------|-----------------|------------|
| Education Trust Fund                       | \$50,904,734  | \$50,357,002  | 1.1%  | \$501,951,808   | 30.8%      |
| Local Impact Grants                        | \$8,713,353   | \$8,727,832   | -0.2% | \$87,057,543    | 5.4%       |
| Horse Racing                               | \$8,074,566   | \$7,896,713   | 2.3%  | \$78,709,323    | 4.8%       |
| Operating Expense Contribution             | \$1,151,477   | \$1,125,312   | 2.3%  | \$11,221,684    | 0.7%       |
| Small, Minority, Women Business (Commerce) | \$1,730,308   | \$1,692,213   | 2.3%  | \$16,866,772    | 1.0%       |
| Total Contributions                        | \$70,574,438  | \$69,799,072  | 1.1%  | \$695,807,130   | 42.7%      |
| Casinos' Share                             | \$92,066,522  | \$93,351,603  | -1.4% | \$931,894,029   | 57.3%      |
| Total                                      | \$162,640,960 | \$163,150,675 | -0.3% | \$1,627,701,159 | 100.0%     |