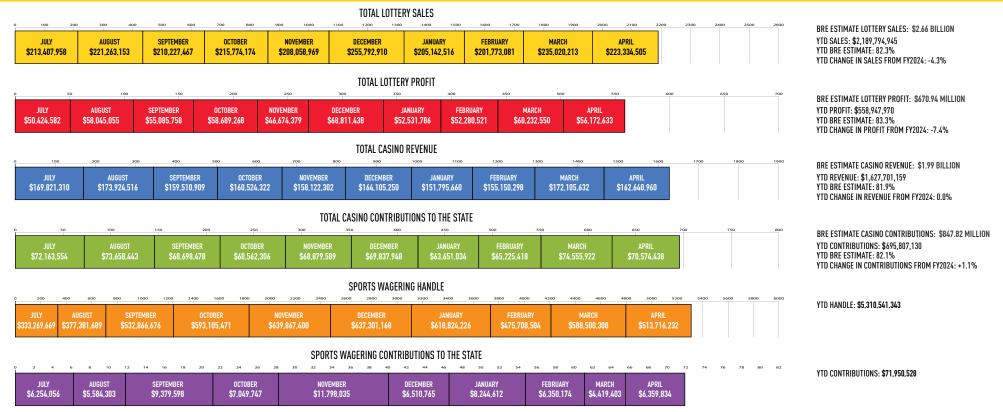

#### Fiscal-Year-to-Date Sales and Profits:

- Sales: \$2,189,794,945 (-4.3% from April 2024) (YTD % BRE estimate: 82.3%)
- Profit: \$558,947,970 (-7.4% from April 2024) (YTD % BRE estimate: 83.3%)

| Game          | April 2025    | March 2025    | April 2024    |
|---------------|---------------|---------------|---------------|
| MILLIONS      | \$5,721,413   | \$5,878,208   | \$8,080,895   |
| POWER         | \$6,746,484   | \$10,709,282  | \$16,948,833  |
|               | \$1,861,299   | \$2,139,373   | \$2,174,748   |
| CASH<br>4LIFE | \$1,616,848   | \$1,703,136   | \$1,747,744   |
| Pick 3        | \$19,549,668  | \$20,744,661  | \$19,596,598  |
| Pick 4        | \$24,048,791  | \$25,599,383  | \$24,054,110  |
| Pick 5        | \$5,864,875   | \$6,080,118   | \$5,597,637   |
| MATCHO        | \$1,294,947   | \$1,352,686   | \$1,370,240   |
| kono          | \$24,265,734  | \$24,685,655  | \$24,263,695  |
| Racetrax      | \$29,314,854  | \$30,070,424  | \$27,396,532  |
|               | \$1,500,644   | \$1,769,496   | \$0           |
| SCRATCH       | \$93,247,537  | \$95,804,366  | \$93,582,530  |
| Fast<br>PLAY  | \$6,826,035   | \$6,876,296   | \$8,002,490   |
| ITLMs         | \$1,475,376   | \$1,607,129   | \$1,390,149   |
| Total         | \$223,334,505 | \$235,020,213 | \$234,206,201 |

| Casino                  | April 2025    | March 2025    | April 2024    |
|-------------------------|---------------|---------------|---------------|
|                         | \$68,602,084  | \$70,391,321  | \$68,086,205  |
| CASINO-HOTEL<br>MARIAND | \$58,946,669  | \$63,801,123  | \$60,867,431  |
|                         | \$15,579,394  | \$17,230,894  | \$14,674,517  |
|                         | \$7,536,307   | \$7,903,805   | \$7,320,586   |
| HOLLY WOOD<br>Casino    | \$7,878,993   | \$8,234,478   | \$7,930,067   |
| ROCKY GAP               | \$4,097,513   | \$4,544,011   | \$4,271,869   |
| Total                   | \$162,640,960 | \$172,105,632 | \$163,150,675 |

|                                            | April 2025    | April 2024    | % +/- | YTD FY2025      | % of total |
|--------------------------------------------|---------------|---------------|-------|-----------------|------------|
| Education Trust Fund                       | \$50,904,734  | \$50,357,002  | 1.1%  | \$501,951,808   | 30.8%      |
| Local Impact Grants                        | \$8,713,353   | \$8,727,832   | -0.2% | \$87,057,543    | 5.4%       |
| Horse Racing                               | \$8,074,566   | \$7,896,713   | 2.3%  | \$78,709,323    | 4.8%       |
| Operating Expense Contribution             | \$1,151,477   | \$1,125,312   | 2.3%  | \$11,221,684    | 0.7%       |
| Small, Minority, Women Business (Commerce) | \$1,730,308   | \$1,692,213   | 2.3%  | \$16,866,772    | 1.0%       |
| Total Contributions                        | \$70,574,438  | \$69,799,072  | 1.1%  | \$695,807,130   | 42.7%      |
| Casinos' Share                             | \$92,066,522  | \$93,351,603  | -1.4% | \$931,894,029   | 57.3%      |
| Total                                      | \$162,640,960 | \$163,150,675 | -0.3% | \$1,627,701,159 | 100.0%     |

#### **SPORTS WAGERING REVENUES – COMBINED STATEWIDE TOTALS**

| April 2025 and FY2025 Year-to-Date (YTD) |       |                 |                 |        |              |              |               |               |           |  |  |
|------------------------------------------|-------|-----------------|-----------------|--------|--------------|--------------|---------------|---------------|-----------|--|--|
|                                          | Month |                 |                 |        | Promotion    | Other        |               | Contributions | Expired   |  |  |
| Licensee                                 | YTD   | Handle          | Prizes Paid     | Hold % | Play         | Deductions   | Taxable Win   | to the State  | Prizes    |  |  |
| Retail and Mobile                        | April | \$513,716,232   | \$454,547,787   | 11.5%  | \$15,630,991 | \$1,253,909  | \$42,398,893  | \$6,359,834   | \$115,402 |  |  |
| Relait and Mobile                        | FYTD  | \$5,310,541,343 | \$4,735,440,723 | 10.8%  | \$83,121,346 | \$12,868,967 | \$479,670,184 | \$71,950,528  | \$689,779 |  |  |