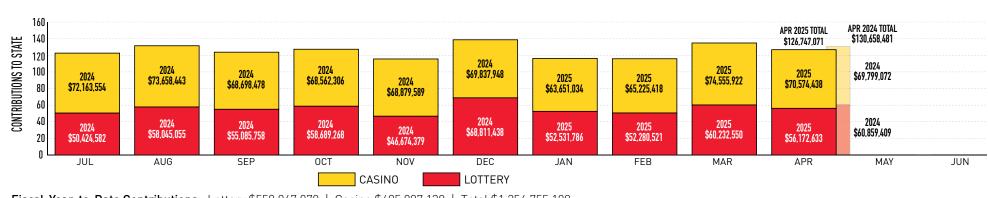

|                                            | April 2025    | April 2024    | % +/- | YTD FY2025      | % of total |
|--------------------------------------------|---------------|---------------|-------|-----------------|------------|
| Education Trust Fund                       | \$50,904,734  | \$50,357,002  | 1.1%  | \$501,951,808   | 30.8%      |
| Local Impact Grants                        | \$8,713,353   | \$8,727,832   | -0.2% | \$87,057,543    | 5.4%       |
| Horse Racing                               | \$8,074,566   | \$7,896,713   | 2.3%  | \$78,709,323    | 4.8%       |
| Operating Expense Contribution             | \$1,151,477   | \$1,125,312   | 2.3%  | \$11,221,684    | 0.7%       |
| Small, Minority, Women Business (Commerce) | \$1,730,308   | \$1,692,213   | 2.3%  | \$16,866,772    | 1.0%       |
| Total Contributions                        | \$70,574,438  | \$69,799,072  | 1.1%  | \$695,807,130   | 42.7%      |
| Casinos' Share                             | \$92,066,522  | \$93,351,603  | -1.4% | \$931,894,029   | 57.3%      |
| Total                                      | \$162,640,960 | \$163,150,675 | -0.3% | \$1,627,701,159 | 100.0%     |

#### **COMBINED LOTTERY PROFITS & CASINO GAMING CONTRIBUTIONS TO THE STATE**

Fiscal-Year-to-Date Contributions: Lottery \$558,947,970 | Casino \$695,807,130 | Total \$1,254,755,100