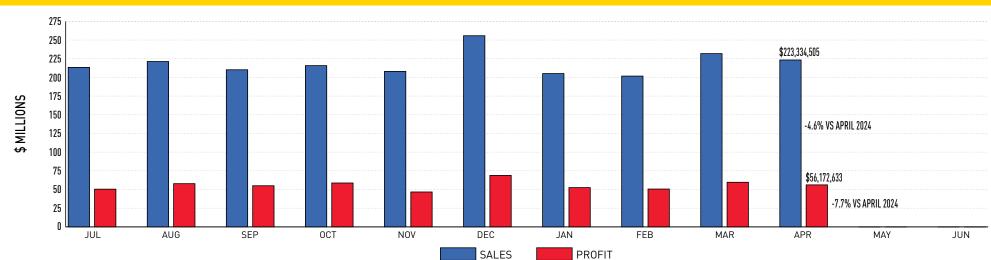

# April 2025

Sales: \$223,334,505 [-4.6% from April 2024] Profit: \$56,172,633 [-7.7% from April 2024] Prizes Paid: \$142,173,252 [FYTD \$1,389,950,473] Retailer Commissions: \$16,585,080 [FYTD \$162,437,112] Number of Retailers:

#### Fiscal-Year-to-Date Sales and Profits:

- Sales: \$2,189,794,945 (-4.3% from April 2024) (YTD % BRE estimate: 82.3%)
- Profit: \$558,947,970 (-7.4% from April 2024) (YTD % BRE estimate: 83.3%)

| Game          | April 2025    | March 2025    | April 2024    |
|---------------|---------------|---------------|---------------|
| MILLIONS      | \$5,721,413   | \$5,878,208   | \$8,080,895   |
| POWER         | \$6,746,484   | \$10,709,282  | \$16,948,833  |
|               | \$1,861,299   | \$2,139,373   | \$2,174,748   |
| CASH<br>4LIFE | \$1,616,848   | \$1,703,136   | \$1,747,744   |
| Pick 3        | \$19,549,668  | \$20,744,661  | \$19,596,598  |
| Pick 4        | \$24,048,791  | \$25,599,383  | \$24,054,110  |
| Pick 5        | \$5,864,875   | \$6,080,118   | \$5,597,637   |
| MATCHO        | \$1,294,947   | \$1,352,686   | \$1,370,240   |
| kono          | \$24,265,734  | \$24,685,655  | \$24,263,695  |
| Racetrax      | \$29,314,854  | \$30,070,424  | \$27,396,532  |
|               | \$1,500,644   | \$1,769,496   | \$0           |
| SCRATCH       | \$93,247,537  | \$95,804,366  | \$93,582,530  |
| Fast<br>PLAY  | \$6,826,035   | \$6,876,296   | \$8,002,490   |
| ITLMs         | \$1,475,376   | \$1,607,129   | \$1,390,149   |
| Total         | \$223,334,505 | \$235,020,213 | \$234,206,201 |