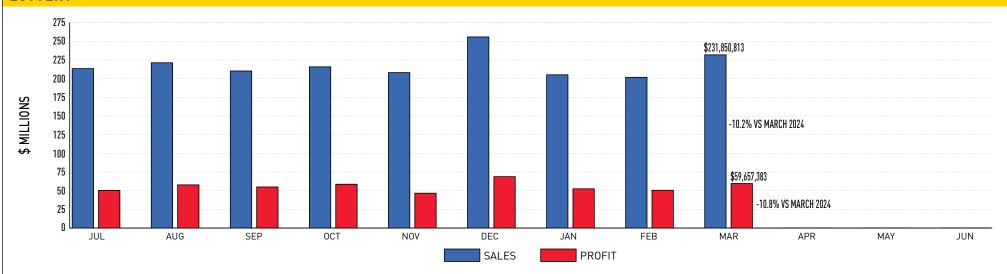

## March 2025

**Sales:** \$231,850,813 (-10.2% from March 2024) **Profit:** \$59,657,383 (-10.8% from March 2024) **Prizes Paid:** \$146,953,436 (FYTD \$1,245,402,119)

**Retailer Commissions:** \$17,455,968 (FYTD \$145,630,488)

#### Fiscal-Year-to-Date Sales and Profits:

• Sales: \$1,963,291,041 (-4.5% from March 2024) (YTD % BRE estimate: 73.8%)

• Profit: \$502,200,170 (-7.5% from March 2024) (YTD % BRE estimate: 74.9%)

| Game                                                                                                                                                                                                                                                                                                                                                                                                                                                                                                                                                                                                                                                                                                                                                                                                                                                                                                                                                                                                                                                                                                                                                                                                                                                                                                                                                                                                                                                                                                                                                                                                                                                                                                                                                                                                                                                                                                                                                                                                                                                                                                                          | March 2025    | February 2025 | March 2024    |
|-------------------------------------------------------------------------------------------------------------------------------------------------------------------------------------------------------------------------------------------------------------------------------------------------------------------------------------------------------------------------------------------------------------------------------------------------------------------------------------------------------------------------------------------------------------------------------------------------------------------------------------------------------------------------------------------------------------------------------------------------------------------------------------------------------------------------------------------------------------------------------------------------------------------------------------------------------------------------------------------------------------------------------------------------------------------------------------------------------------------------------------------------------------------------------------------------------------------------------------------------------------------------------------------------------------------------------------------------------------------------------------------------------------------------------------------------------------------------------------------------------------------------------------------------------------------------------------------------------------------------------------------------------------------------------------------------------------------------------------------------------------------------------------------------------------------------------------------------------------------------------------------------------------------------------------------------------------------------------------------------------------------------------------------------------------------------------------------------------------------------------|---------------|---------------|---------------|
| MEGA                                                                                                                                                                                                                                                                                                                                                                                                                                                                                                                                                                                                                                                                                                                                                                                                                                                                                                                                                                                                                                                                                                                                                                                                                                                                                                                                                                                                                                                                                                                                                                                                                                                                                                                                                                                                                                                                                                                                                                                                                                                                                                                          | \$5,878,208   | \$5,059,835   | \$18,810,837  |
| POWER.                                                                                                                                                                                                                                                                                                                                                                                                                                                                                                                                                                                                                                                                                                                                                                                                                                                                                                                                                                                                                                                                                                                                                                                                                                                                                                                                                                                                                                                                                                                                                                                                                                                                                                                                                                                                                                                                                                                                                                                                                                                                                                                        | \$10,709,282  | \$7,027,209   | \$19,155,029  |
|                                                                                                                                                                                                                                                                                                                                                                                                                                                                                                                                                                                                                                                                                                                                                                                                                                                                                                                                                                                                                                                                                                                                                                                                                                                                                                                                                                                                                                                                                                                                                                                                                                                                                                                                                                                                                                                                                                                                                                                                                                                                                                                               | \$2,139,373   | \$4,021,824   | \$3,192,837   |
| CASH<br>4LIFE                                                                                                                                                                                                                                                                                                                                                                                                                                                                                                                                                                                                                                                                                                                                                                                                                                                                                                                                                                                                                                                                                                                                                                                                                                                                                                                                                                                                                                                                                                                                                                                                                                                                                                                                                                                                                                                                                                                                                                                                                                                                                                                 | \$1,703,136   | \$1,479,492   | \$1,824,006   |
| Pick 3                                                                                                                                                                                                                                                                                                                                                                                                                                                                                                                                                                                                                                                                                                                                                                                                                                                                                                                                                                                                                                                                                                                                                                                                                                                                                                                                                                                                                                                                                                                                                                                                                                                                                                                                                                                                                                                                                                                                                                                                                                                                                                                        | \$20,744,661  | \$17,463,204  | \$20,412,913  |
| Pick 4                                                                                                                                                                                                                                                                                                                                                                                                                                                                                                                                                                                                                                                                                                                                                                                                                                                                                                                                                                                                                                                                                                                                                                                                                                                                                                                                                                                                                                                                                                                                                                                                                                                                                                                                                                                                                                                                                                                                                                                                                                                                                                                        | \$25,599,383  | \$21,761,632  | \$25,049,517  |
| Pick 5                                                                                                                                                                                                                                                                                                                                                                                                                                                                                                                                                                                                                                                                                                                                                                                                                                                                                                                                                                                                                                                                                                                                                                                                                                                                                                                                                                                                                                                                                                                                                                                                                                                                                                                                                                                                                                                                                                                                                                                                                                                                                                                        | \$6,080,118   | \$5,157,531   | \$5,700,381   |
| MATCH                                                                                                                                                                                                                                                                                                                                                                                                                                                                                                                                                                                                                                                                                                                                                                                                                                                                                                                                                                                                                                                                                                                                                                                                                                                                                                                                                                                                                                                                                                                                                                                                                                                                                                                                                                                                                                                                                                                                                                                                                                                                                                                         | \$1,352,686   | \$1,177,273   | \$1,417,006   |
| kono                                                                                                                                                                                                                                                                                                                                                                                                                                                                                                                                                                                                                                                                                                                                                                                                                                                                                                                                                                                                                                                                                                                                                                                                                                                                                                                                                                                                                                                                                                                                                                                                                                                                                                                                                                                                                                                                                                                                                                                                                                                                                                                          | \$24,685,655  | \$19,599,703  | \$24,808,182  |
| Racetrax.                                                                                                                                                                                                                                                                                                                                                                                                                                                                                                                                                                                                                                                                                                                                                                                                                                                                                                                                                                                                                                                                                                                                                                                                                                                                                                                                                                                                                                                                                                                                                                                                                                                                                                                                                                                                                                                                                                                                                                                                                                                                                                                     | \$30,070,424  | \$25,252,039  | \$29,095,337  |
| CASTO DE LA CASTO | \$1,769,496   | \$1,395,444   | \$0           |
| SCRATCI                                                                                                                                                                                                                                                                                                                                                                                                                                                                                                                                                                                                                                                                                                                                                                                                                                                                                                                                                                                                                                                                                                                                                                                                                                                                                                                                                                                                                                                                                                                                                                                                                                                                                                                                                                                                                                                                                                                                                                                                                                                                                                                       | \$92,634,966  | \$84,262,104  | \$99,731,499  |
| <b>-Fast</b><br>PLAY                                                                                                                                                                                                                                                                                                                                                                                                                                                                                                                                                                                                                                                                                                                                                                                                                                                                                                                                                                                                                                                                                                                                                                                                                                                                                                                                                                                                                                                                                                                                                                                                                                                                                                                                                                                                                                                                                                                                                                                                                                                                                                          | \$6,876,296   | \$6,797,348   | \$7,486,204   |
| ITLMs                                                                                                                                                                                                                                                                                                                                                                                                                                                                                                                                                                                                                                                                                                                                                                                                                                                                                                                                                                                                                                                                                                                                                                                                                                                                                                                                                                                                                                                                                                                                                                                                                                                                                                                                                                                                                                                                                                                                                                                                                                                                                                                         | \$1,607,129   | \$1,318,443   | \$1,558,587   |
| Total                                                                                                                                                                                                                                                                                                                                                                                                                                                                                                                                                                                                                                                                                                                                                                                                                                                                                                                                                                                                                                                                                                                                                                                                                                                                                                                                                                                                                                                                                                                                                                                                                                                                                                                                                                                                                                                                                                                                                                                                                                                                                                                         | \$231,850,813 | \$201,773,081 | \$258,242,335 |