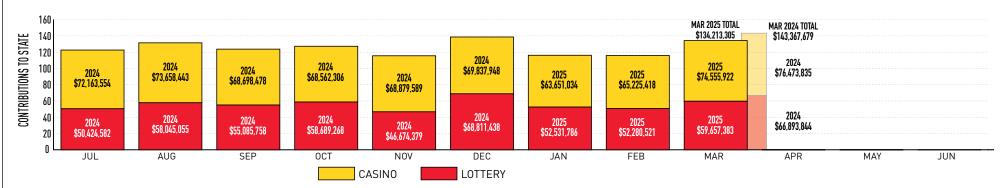

|                                            | March 2025    | March 2024    | % +/- | YTD FY2025      | % of total |
|--------------------------------------------|---------------|---------------|-------|-----------------|------------|
| Education Trust Fund                       | \$53,754,932  | \$55,158,688  | -2.5% | \$451,047,074   | 30.8%      |
| Local Impact Grants                        | \$9,219,503   | \$9,532,016   | -3.3% | \$78,344,190    | 5.4%       |
| Horse Racing                               | \$8,535,197   | \$8,683,868   | -1.7% | \$70,634,757    | 4.8%       |
| Operating Expense Contribution             | \$1,217,275   | \$1,238,387   | -1.7% | \$10,070,207    | 0.7%       |
| Small, Minority, Women Business (Commerce) | \$1,829,015   | \$1,860,876   | -1.7% | \$15,136,464    | 1.0%       |
| Total Contributions                        | \$74,555,922  | \$76,473,835  | -2.5% | \$625,232,692   | 42.7%      |
| Casinos' Share                             | \$97,549,710  | \$101,663,988 | -4.0% | \$839,827,507   | 57.3%      |
| Total                                      | \$172,105,632 | \$178,137,823 | -3.4% | \$1,465,060,199 | 100.0%     |

#### COMBINED LOTTERY PROFITS & CASINO GAMING CONTRIBUTIONS TO THE STATE

Fiscal-Year-to-Date Contributions: Lottery \$502,200,170 | Casino \$625,232,692 | Total \$1.127.432.862