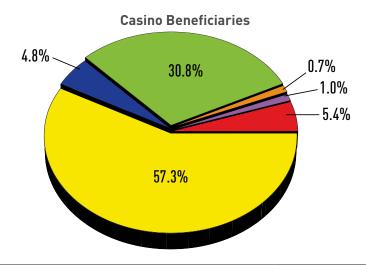

|                                            | March 2025    | March 2024    | % +/- | YTD FY2025      | % of total |
|--------------------------------------------|---------------|---------------|-------|-----------------|------------|
| Education Trust Fund                       | \$53,754,932  | \$55,158,688  | -2.5% | \$451,047,074   | 30.8%      |
| Local Impact Grants                        | \$9,219,503   | \$9,532,016   | -3.3% | \$78,344,190    | 5.4%       |
| Horse Racing                               | \$8,535,197   | \$8,683,868   | -1.7% | \$70,634,757    | 4.8%       |
| Operating Expense Contribution             | \$1,217,275   | \$1,238,387   | -1.7% | \$10,070,207    | 0.7%       |
| Small, Minority, Women Business (Commerce) | \$1,829,015   | \$1,860,876   | -1.7% | \$15,136,464    | 1.0%       |
| Total Contributions                        | \$74,555,922  | \$76,473,835  | -2.5% | \$625,232,692   | 42.7%      |
| Casinos' Share                             | \$97,549,710  | \$101,663,988 | -4.0% | \$839,827,507   | 57.3%      |
| Total                                      | \$172,105,632 | \$178,137,823 | -3.4% | \$1,465,060,199 | 100.0%     |