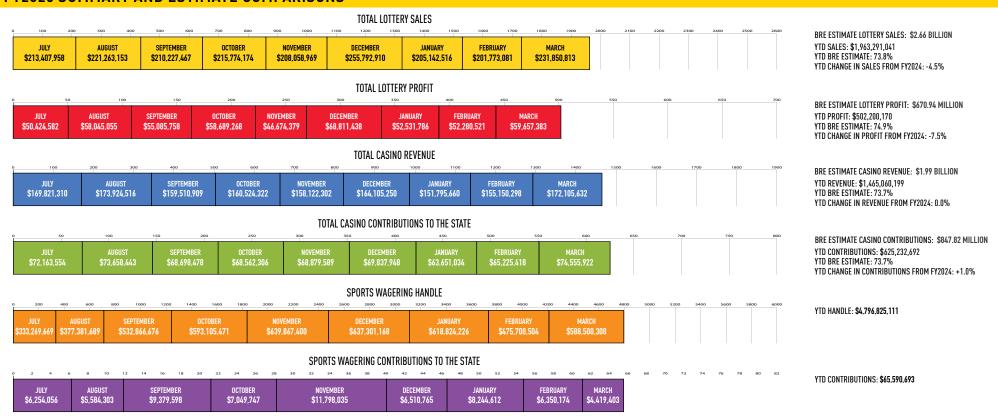

#### Fiscal-Year-to-Date Sales and Profits:

• Sales: \$1,963,291,041 (-4.5% from March 2024) (YTD % BRE estimate: 73.8%)

• Profit: \$502,200,170 (-7.5% from March 2024) (YTD % BRE estimate: 74.9%)

| Game                                                                                                                                                                                                                                                                                                                                                                                                                                                                                                                                                                                                                                                                                                                                                                                                                                                                                                                                                                                                                                                                                                                                                                                                                                                                                                                                                                                                                                                                                                                                                                                                                                                                                                                                                                                                                                                                                                                                                                                                                                                                                                                          | March 2025    | February 2025 | March 2024    |
|-------------------------------------------------------------------------------------------------------------------------------------------------------------------------------------------------------------------------------------------------------------------------------------------------------------------------------------------------------------------------------------------------------------------------------------------------------------------------------------------------------------------------------------------------------------------------------------------------------------------------------------------------------------------------------------------------------------------------------------------------------------------------------------------------------------------------------------------------------------------------------------------------------------------------------------------------------------------------------------------------------------------------------------------------------------------------------------------------------------------------------------------------------------------------------------------------------------------------------------------------------------------------------------------------------------------------------------------------------------------------------------------------------------------------------------------------------------------------------------------------------------------------------------------------------------------------------------------------------------------------------------------------------------------------------------------------------------------------------------------------------------------------------------------------------------------------------------------------------------------------------------------------------------------------------------------------------------------------------------------------------------------------------------------------------------------------------------------------------------------------------|---------------|---------------|---------------|
| MEGA                                                                                                                                                                                                                                                                                                                                                                                                                                                                                                                                                                                                                                                                                                                                                                                                                                                                                                                                                                                                                                                                                                                                                                                                                                                                                                                                                                                                                                                                                                                                                                                                                                                                                                                                                                                                                                                                                                                                                                                                                                                                                                                          | \$5,878,208   | \$5,059,835   | \$18,810,837  |
| POWER.                                                                                                                                                                                                                                                                                                                                                                                                                                                                                                                                                                                                                                                                                                                                                                                                                                                                                                                                                                                                                                                                                                                                                                                                                                                                                                                                                                                                                                                                                                                                                                                                                                                                                                                                                                                                                                                                                                                                                                                                                                                                                                                        | \$10,709,282  | \$7,027,209   | \$19,155,029  |
|                                                                                                                                                                                                                                                                                                                                                                                                                                                                                                                                                                                                                                                                                                                                                                                                                                                                                                                                                                                                                                                                                                                                                                                                                                                                                                                                                                                                                                                                                                                                                                                                                                                                                                                                                                                                                                                                                                                                                                                                                                                                                                                               | \$2,139,373   | \$4,021,824   | \$3,192,837   |
| CASH<br>4LIFE                                                                                                                                                                                                                                                                                                                                                                                                                                                                                                                                                                                                                                                                                                                                                                                                                                                                                                                                                                                                                                                                                                                                                                                                                                                                                                                                                                                                                                                                                                                                                                                                                                                                                                                                                                                                                                                                                                                                                                                                                                                                                                                 | \$1,703,136   | \$1,479,492   | \$1,824,006   |
| Pick 3                                                                                                                                                                                                                                                                                                                                                                                                                                                                                                                                                                                                                                                                                                                                                                                                                                                                                                                                                                                                                                                                                                                                                                                                                                                                                                                                                                                                                                                                                                                                                                                                                                                                                                                                                                                                                                                                                                                                                                                                                                                                                                                        | \$20,744,661  | \$17,463,204  | \$20,412,913  |
| Pick 4                                                                                                                                                                                                                                                                                                                                                                                                                                                                                                                                                                                                                                                                                                                                                                                                                                                                                                                                                                                                                                                                                                                                                                                                                                                                                                                                                                                                                                                                                                                                                                                                                                                                                                                                                                                                                                                                                                                                                                                                                                                                                                                        | \$25,599,383  | \$21,761,632  | \$25,049,517  |
| Pick 5                                                                                                                                                                                                                                                                                                                                                                                                                                                                                                                                                                                                                                                                                                                                                                                                                                                                                                                                                                                                                                                                                                                                                                                                                                                                                                                                                                                                                                                                                                                                                                                                                                                                                                                                                                                                                                                                                                                                                                                                                                                                                                                        | \$6,080,118   | \$5,157,531   | \$5,700,381   |
| MATCH                                                                                                                                                                                                                                                                                                                                                                                                                                                                                                                                                                                                                                                                                                                                                                                                                                                                                                                                                                                                                                                                                                                                                                                                                                                                                                                                                                                                                                                                                                                                                                                                                                                                                                                                                                                                                                                                                                                                                                                                                                                                                                                         | \$1,352,686   | \$1,177,273   | \$1,417,006   |
| kono                                                                                                                                                                                                                                                                                                                                                                                                                                                                                                                                                                                                                                                                                                                                                                                                                                                                                                                                                                                                                                                                                                                                                                                                                                                                                                                                                                                                                                                                                                                                                                                                                                                                                                                                                                                                                                                                                                                                                                                                                                                                                                                          | \$24,685,655  | \$19,599,703  | \$24,808,182  |
| Racetrax.                                                                                                                                                                                                                                                                                                                                                                                                                                                                                                                                                                                                                                                                                                                                                                                                                                                                                                                                                                                                                                                                                                                                                                                                                                                                                                                                                                                                                                                                                                                                                                                                                                                                                                                                                                                                                                                                                                                                                                                                                                                                                                                     | \$30,070,424  | \$25,252,039  | \$29,095,337  |
| CASTO DE LA CASTO | \$1,769,496   | \$1,395,444   | \$0           |
| SCRATCI                                                                                                                                                                                                                                                                                                                                                                                                                                                                                                                                                                                                                                                                                                                                                                                                                                                                                                                                                                                                                                                                                                                                                                                                                                                                                                                                                                                                                                                                                                                                                                                                                                                                                                                                                                                                                                                                                                                                                                                                                                                                                                                       | \$92,634,966  | \$84,262,104  | \$99,731,499  |
| <b>-Fast</b><br>PLAY                                                                                                                                                                                                                                                                                                                                                                                                                                                                                                                                                                                                                                                                                                                                                                                                                                                                                                                                                                                                                                                                                                                                                                                                                                                                                                                                                                                                                                                                                                                                                                                                                                                                                                                                                                                                                                                                                                                                                                                                                                                                                                          | \$6,876,296   | \$6,797,348   | \$7,486,204   |
| ITLMs                                                                                                                                                                                                                                                                                                                                                                                                                                                                                                                                                                                                                                                                                                                                                                                                                                                                                                                                                                                                                                                                                                                                                                                                                                                                                                                                                                                                                                                                                                                                                                                                                                                                                                                                                                                                                                                                                                                                                                                                                                                                                                                         | \$1,607,129   | \$1,318,443   | \$1,558,587   |
| Total                                                                                                                                                                                                                                                                                                                                                                                                                                                                                                                                                                                                                                                                                                                                                                                                                                                                                                                                                                                                                                                                                                                                                                                                                                                                                                                                                                                                                                                                                                                                                                                                                                                                                                                                                                                                                                                                                                                                                                                                                                                                                                                         | \$231,850,813 | \$201,773,081 | \$258,242,335 |

|                                            | March 2025    | March 2024    | % +/- | YTD FY2025      | % of total |
|--------------------------------------------|---------------|---------------|-------|-----------------|------------|
| Education Trust Fund                       | \$53,754,932  | \$55,158,688  | -2.5% | \$451,047,074   | 30.8%      |
| Local Impact Grants                        | \$9,219,503   | \$9,532,016   | -3.3% | \$78,344,190    | 5.4%       |
| Horse Racing                               | \$8,535,197   | \$8,683,868   | -1.7% | \$70,634,757    | 4.8%       |
| Operating Expense Contribution             | \$1,217,275   | \$1,238,387   | -1.7% | \$10,070,207    | 0.7%       |
| Small, Minority, Women Business (Commerce) | \$1,829,015   | \$1,860,876   | -1.7% | \$15,136,464    | 1.0%       |
| Total Contributions                        | \$74,555,922  | \$76,473,835  | -2.5% | \$625,232,692   | 42.7%      |
| Casinos' Share                             | \$97,549,710  | \$101,663,988 | -4.0% | \$839,827,507   | 57.3%      |
| Total                                      | \$172,105,632 | \$178,137,823 | -3.4% | \$1,465,060,199 | 100.0%     |