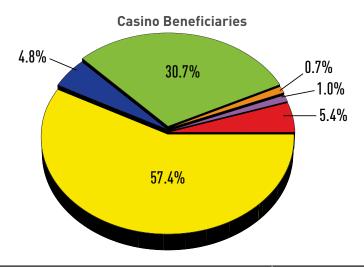

|                                            | February 2025 | February 2024 | % <b>+/</b> - | YTD FY2025      | % of total |
|--------------------------------------------|---------------|---------------|---------------|-----------------|------------|
| Education Trust Fund                       | \$47,094,585  | \$48,902,707  | -3.7%         | \$397,292,142   | 30.7%      |
| Local Impact Grants                        | \$8,280,375   | \$8,512,778   | -2.7%         | \$69,124,688    | 5.4%       |
| Horse Racing                               | \$7,259,621   | \$7,649,681   | -5.1%         | \$62,099,560    | 4.8%       |
| Operating Expense Contribution             | \$1,035,162   | \$1,090,561   | -5.1%         | \$8,852,931     | 0.7%       |
| Small, Minority, Women Business (Commerce) | \$1,555,675   | \$1,639,266   | -5.1%         | \$13,307,449    | 1.0%       |
| Total Contributions                        | \$65,225,418  | \$67,794,993  | -3.8%         | \$550,676,770   | 42.6%      |
| Casinos' Share                             | \$89,924,880  | \$91,431,684  | -1.6%         | \$742,277,797   | 57.4%      |
| Total                                      | \$155,150,298 | \$159,226,677 | -2.6%         | \$1,292,954,567 | 100.0%     |