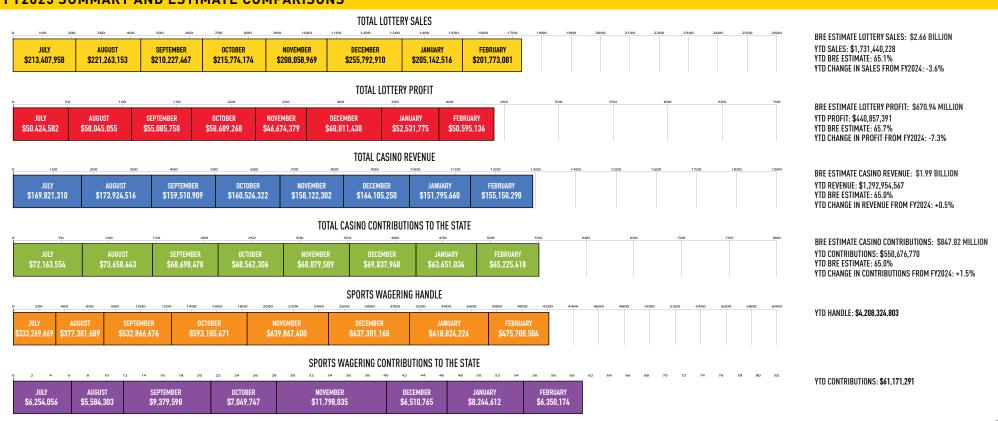

#### FY2025 SUMMARY AND ESTIMATE COMPARISONS

### Fiscal-Year-to-Date Sales and Profits:

• Sales: \$1,731,440,228 (-3.6% from February 2024) (YTD % BRE estimate: 65.1%)

• Profit: \$440,857,391 (-7.3% from February 2024)

|  | (YTD % | <b>BRE</b> | estimate: | 65.7%) |
|--|--------|------------|-----------|--------|
|--|--------|------------|-----------|--------|

|                                            | February 2025 | February 2024 | % <b>+/</b> - | YTD FY2025      | % of total |
|--------------------------------------------|---------------|---------------|---------------|-----------------|------------|
| Education Trust Fund                       | \$47,094,585  | \$48,902,707  | -3.7%         | \$397,292,142   | 30.7%      |
| Local Impact Grants                        | \$8,280,375   | \$8,512,778   | -2.7%         | \$69,124,688    | 5.4%       |
| Horse Racing                               | \$7,259,621   | \$7,649,681   | -5.1%         | \$62,099,560    | 4.8%       |
| Operating Expense Contribution             | \$1,035,162   | \$1,090,561   | -5.1%         | \$8,852,931     | 0.7%       |
| Small, Minority, Women Business (Commerce) | \$1,555,675   | \$1,639,266   | -5.1%         | \$13,307,449    | 1.0%       |
| Total Contributions                        | \$65,225,418  | \$67,794,993  | -3.8%         | \$550,676,770   | 42.6%      |
| Casinos' Share                             | \$89,924,880  | \$91,431,684  | -1.6%         | \$742,277,797   | 57.4%      |
| Total                                      | \$155,150,298 | \$159,226,677 | -2.6%         | \$1,292,954,567 | 100.0%     |

#### SPORTS WAGERING REVENUES - COMBINED STATEWIDE TOTALS

| February 2025 and FY2025 Year-to-Date (YTD) |          |                 |                 |        |              |              |               |               |           |  |
|---------------------------------------------|----------|-----------------|-----------------|--------|--------------|--------------|---------------|---------------|-----------|--|
|                                             | Month    |                 |                 |        | Promotion    | Other        |               | Contributions | Expired   |  |
| Licensee                                    | YTD      | Handle          | Prizes Paid     | Hold % | Play         | Deductions   | Taxable Win   | to the State  | Prizes    |  |
| Retail and Mobile                           | February | \$475,708,504   | \$415,733,938   | 12.6%  | \$16,207,379 | \$1,154,609  | \$42,334,492  | \$6,350,174   | \$46,919  |  |
| Retail and Mobile                           | FYTD     | \$4,208,324,803 | \$3,740,244,589 | 11.1%  | \$50,331,311 | \$10,177,899 | \$407,808,604 | \$61,171,291  | \$483,020 |  |