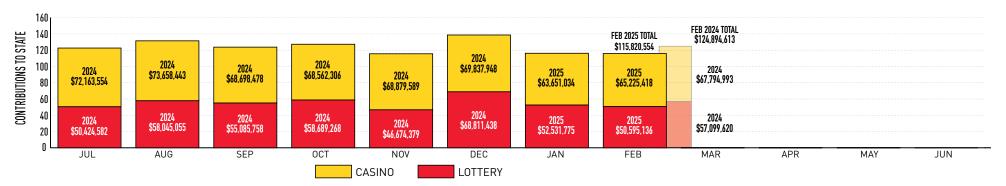

|                                            | February 2025 | February 2024 | % <b>+/</b> - | YTD FY2025      | % of total |
|--------------------------------------------|---------------|---------------|---------------|-----------------|------------|
| Education Trust Fund                       | \$47,094,585  | \$48,902,707  | -3.7%         | \$397,292,142   | 30.7%      |
| Local Impact Grants                        | \$8,280,375   | \$8,512,778   | -2.7%         | \$69,124,688    | 5.4%       |
| Horse Racing                               | \$7,259,621   | \$7,649,681   | -5.1%         | \$62,099,560    | 4.8%       |
| Operating Expense Contribution             | \$1,035,162   | \$1,090,561   | -5.1%         | \$8,852,931     | 0.7%       |
| Small, Minority, Women Business (Commerce) | \$1,555,675   | \$1,639,266   | -5.1%         | \$13,307,449    | 1.0%       |
| Total Contributions                        | \$65,225,418  | \$67,794,993  | -3.8%         | \$550,676,770   | 42.6%      |
| Casinos' Share                             | \$89,924,880  | \$91,431,684  | -1.6%         | \$742,277,797   | 57.4%      |
| Total                                      | \$155,150,298 | \$159,226,677 | -2.6%         | \$1,292,954,567 | 100.0%     |

#### COMBINED LOTTERY PROFITS & CASINO GAMING CONTRIBUTIONS TO THE STATE

Fiscal-Year-to-Date Contributions: Lottery \$440,857,391 | Casino \$550,676,770 | Total \$991,534,161