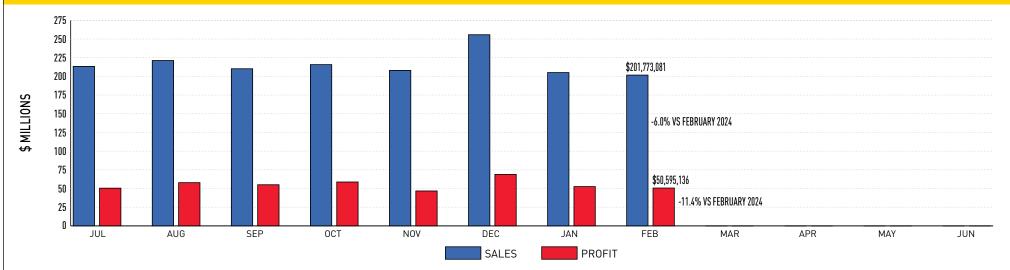

# February 2025

**Sales:** \$201,773,081 (-6.0% from February 2024) **Profit:** \$50,595,136 (-11.4% from February 2024) **Prizes Paid:** \$128,349,175 (FYTD \$1,100,131,741)

**Retailer Commissions:** \$15,044,744 [FYTD \$128,174,689]

### Fiscal-Year-to-Date Sales and Profits:

• Sales: \$1,731,440,228 (-3.6% from February 2024) (YTD % BRE estimate: 65.1%)

• Profit: \$440,857,391 (-7.3% from February 2024)

|  | (YTD % | <b>BRE</b> | estimate: | 65.7%) |
|--|--------|------------|-----------|--------|
|--|--------|------------|-----------|--------|

| Game          | February 2025 | January 2025  | February 2024 |
|---------------|---------------|---------------|---------------|
| MEGA          | \$5,059,835   | \$5,218,350   | \$8,898,904   |
| POWER         | \$7,027,209   | \$8,017,881   | \$8,939,490   |
|               | \$4,021,824   | \$3,594,608   | \$2,655,805   |
| CASH<br>4LIFE | \$1,479,492   | \$1,633,072   | \$1,617,176   |
| Pick 3        | \$17,463,204  | \$18,848,508  | \$18,656,468  |
| Pick 4        | \$21,761,632  | \$23,913,719  | \$23,119,133  |
| Pick 5        | \$5,157,531   | \$5,535,606   | \$5,256,807   |
| MATCH         | \$1,177,273   | \$1,289,358   | \$1,297,126   |
| keno          | \$19,599,703  | \$21,023,634  | \$21,397,551  |
| Racetrax.     | \$25,252,039  | \$25,323,165  | \$24,674,039  |
| Pip.          | \$1,395,444   | \$1,304,585   | \$0           |
| SCRATCH       | \$84,262,104  | \$81,921,358  | \$89,010,519  |
| Fast<br>PLAY  | \$6,797,348   | \$6,204,556   | \$7,803,003   |
| ITLMs         | \$1,318,443   | \$1,314,116   | \$1,384,826   |
| Total         | \$201,773,081 | \$205,142,516 | \$214,710,847 |