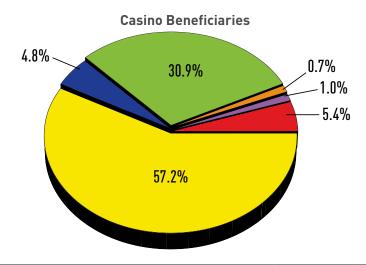

|                                            | November 2024 | November 2023 | % +/- | YTD FY2025    | % of total |
|--------------------------------------------|---------------|---------------|-------|---------------|------------|
| Education Trust Fund                       | \$49,682,786  | \$47,727,562  | 4.1%  | \$253,791,400 | 30.9%      |
| Local Impact Grants                        | \$8,475,167   | \$8,418,519   | 0.7%  | \$43,976,366  | 5.4%       |
| Horse Racing                               | \$7,901,649   | \$7,373,423   | 7.2%  | \$39,941,945  | 4.8%       |
| Operating Expense Contribution             | \$1,126,731   | \$1,050,701   | 7.2%  | \$5,693,397   | 0.7%       |
| Small, Minority, Women Business (Commerce) | \$1,693,256   | \$1,580,077   | 7.2%  | \$8,559,262   | 1.0%       |
| Total Contributions                        | \$68,879,589  | \$66,150,282  | 4.1%  | \$351,962,370 | 42.8%      |
| Casinos' Share                             | \$89,242,713  | \$91,568,211  | -2.5% | \$469,940,989 | 57.2%      |
| Total                                      | \$158,122,302 | \$157,718,493 | 0.3%  | \$821,903,359 | 100.0%     |