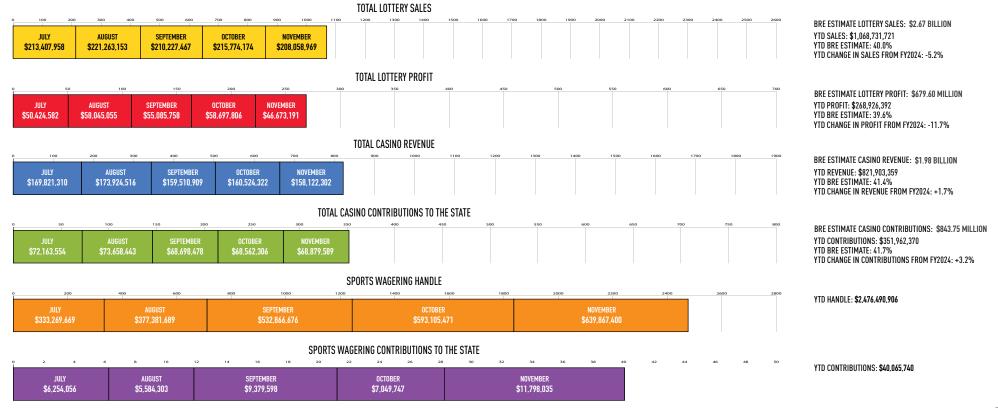

### November 2024

**Sales:** \$208,058,969 (+1.9% from November 2023) **Profit:** \$46,673,191 (-15.6% from November 2023) **Prizes Paid:** \$138,113,710 (FYTD \$682,001,635)

**Retailer Commissions:** \$15,488,018 (FYTD \$78,880,082)

#### Fiscal-Year-to-Date Sales and Profits:

• Sales: \$1,068,731,721 (-5.2% from November 2023) (YTD % BRE estimate: 40.0%)

• Profit: \$268,926,392 (-11.7% from November 2023) (YTD % BRE estimate: 39.6%)

| Game                                                                                                                                                                                                                                                                                                                                                                                                                                                                                                                                                                                                                                                                                                                                                                                                                                                                                                                                                                                                                                                                                                                                                                                                                                                                                                                                                                                                                                                                                                                                                                                                                                                                                                                                                                                                                                                                                                                                                                                                                                                                                                                           | November 2024 | October 2024  | November 2023 |
|--------------------------------------------------------------------------------------------------------------------------------------------------------------------------------------------------------------------------------------------------------------------------------------------------------------------------------------------------------------------------------------------------------------------------------------------------------------------------------------------------------------------------------------------------------------------------------------------------------------------------------------------------------------------------------------------------------------------------------------------------------------------------------------------------------------------------------------------------------------------------------------------------------------------------------------------------------------------------------------------------------------------------------------------------------------------------------------------------------------------------------------------------------------------------------------------------------------------------------------------------------------------------------------------------------------------------------------------------------------------------------------------------------------------------------------------------------------------------------------------------------------------------------------------------------------------------------------------------------------------------------------------------------------------------------------------------------------------------------------------------------------------------------------------------------------------------------------------------------------------------------------------------------------------------------------------------------------------------------------------------------------------------------------------------------------------------------------------------------------------------------|---------------|---------------|---------------|
| MEGA                                                                                                                                                                                                                                                                                                                                                                                                                                                                                                                                                                                                                                                                                                                                                                                                                                                                                                                                                                                                                                                                                                                                                                                                                                                                                                                                                                                                                                                                                                                                                                                                                                                                                                                                                                                                                                                                                                                                                                                                                                                                                                                           | \$9,265,818   | \$6,273,594   | \$6,384,705   |
| POWER.                                                                                                                                                                                                                                                                                                                                                                                                                                                                                                                                                                                                                                                                                                                                                                                                                                                                                                                                                                                                                                                                                                                                                                                                                                                                                                                                                                                                                                                                                                                                                                                                                                                                                                                                                                                                                                                                                                                                                                                                                                                                                                                         | \$7,223,797   | \$9,511,481   | \$9,303,564   |
|                                                                                                                                                                                                                                                                                                                                                                                                                                                                                                                                                                                                                                                                                                                                                                                                                                                                                                                                                                                                                                                                                                                                                                                                                                                                                                                                                                                                                                                                                                                                                                                                                                                                                                                                                                                                                                                                                                                                                                                                                                                                                                                                | \$1,725,706   | \$3,011,817   | \$1,942,326   |
| CASH<br>4LIFE                                                                                                                                                                                                                                                                                                                                                                                                                                                                                                                                                                                                                                                                                                                                                                                                                                                                                                                                                                                                                                                                                                                                                                                                                                                                                                                                                                                                                                                                                                                                                                                                                                                                                                                                                                                                                                                                                                                                                                                                                                                                                                                  | \$1,623,472   | \$1,671,078   | \$1,630,122   |
| Pick(3)                                                                                                                                                                                                                                                                                                                                                                                                                                                                                                                                                                                                                                                                                                                                                                                                                                                                                                                                                                                                                                                                                                                                                                                                                                                                                                                                                                                                                                                                                                                                                                                                                                                                                                                                                                                                                                                                                                                                                                                                                                                                                                                        | \$18,897,146  | \$19,318,273  | \$18,480,749  |
| Pick 4                                                                                                                                                                                                                                                                                                                                                                                                                                                                                                                                                                                                                                                                                                                                                                                                                                                                                                                                                                                                                                                                                                                                                                                                                                                                                                                                                                                                                                                                                                                                                                                                                                                                                                                                                                                                                                                                                                                                                                                                                                                                                                                         | \$24,635,012  | \$24,791,950  | \$24,068,340  |
| Pick 5                                                                                                                                                                                                                                                                                                                                                                                                                                                                                                                                                                                                                                                                                                                                                                                                                                                                                                                                                                                                                                                                                                                                                                                                                                                                                                                                                                                                                                                                                                                                                                                                                                                                                                                                                                                                                                                                                                                                                                                                                                                                                                                         | \$5,484,495   | \$5,569,494   | \$5,414,382   |
| MATCH                                                                                                                                                                                                                                                                                                                                                                                                                                                                                                                                                                                                                                                                                                                                                                                                                                                                                                                                                                                                                                                                                                                                                                                                                                                                                                                                                                                                                                                                                                                                                                                                                                                                                                                                                                                                                                                                                                                                                                                                                                                                                                                          | \$1,300,765   | \$1,328,950   | \$1,323,292   |
| kono                                                                                                                                                                                                                                                                                                                                                                                                                                                                                                                                                                                                                                                                                                                                                                                                                                                                                                                                                                                                                                                                                                                                                                                                                                                                                                                                                                                                                                                                                                                                                                                                                                                                                                                                                                                                                                                                                                                                                                                                                                                                                                                           | \$20,158,150  | \$20,056,978  | \$20,588,233  |
| Racetrax.                                                                                                                                                                                                                                                                                                                                                                                                                                                                                                                                                                                                                                                                                                                                                                                                                                                                                                                                                                                                                                                                                                                                                                                                                                                                                                                                                                                                                                                                                                                                                                                                                                                                                                                                                                                                                                                                                                                                                                                                                                                                                                                      | \$26,268,876  | \$27,349,828  | \$24,464,561  |
| CASTLO TO THE PARTY OF THE PART | \$1,474,277   | \$1,688,698   | \$0           |
| SCRATCH                                                                                                                                                                                                                                                                                                                                                                                                                                                                                                                                                                                                                                                                                                                                                                                                                                                                                                                                                                                                                                                                                                                                                                                                                                                                                                                                                                                                                                                                                                                                                                                                                                                                                                                                                                                                                                                                                                                                                                                                                                                                                                                        | \$81,577,133  | \$86,391,333  | \$83,342,526  |
| Fast<br>PLAY                                                                                                                                                                                                                                                                                                                                                                                                                                                                                                                                                                                                                                                                                                                                                                                                                                                                                                                                                                                                                                                                                                                                                                                                                                                                                                                                                                                                                                                                                                                                                                                                                                                                                                                                                                                                                                                                                                                                                                                                                                                                                                                   | \$7,016,668   | \$7,451,263   | \$6,011,639   |
| ITLMs                                                                                                                                                                                                                                                                                                                                                                                                                                                                                                                                                                                                                                                                                                                                                                                                                                                                                                                                                                                                                                                                                                                                                                                                                                                                                                                                                                                                                                                                                                                                                                                                                                                                                                                                                                                                                                                                                                                                                                                                                                                                                                                          | \$1,407,654   | \$1,359,437   | \$1,220,925   |
| Total                                                                                                                                                                                                                                                                                                                                                                                                                                                                                                                                                                                                                                                                                                                                                                                                                                                                                                                                                                                                                                                                                                                                                                                                                                                                                                                                                                                                                                                                                                                                                                                                                                                                                                                                                                                                                                                                                                                                                                                                                                                                                                                          | \$208,058,969 | \$215,774,174 | \$204,175,364 |

# **CASINO**

| November 2024       |               | Gaming Revenue |               | Number | of Games |           | Number of Employees |                    |       |  |
|---------------------|---------------|----------------|---------------|--------|----------|-----------|---------------------|--------------------|-------|--|
| Casino              | Slots         | Tables         | Total         | Slots  | Tables   | Full Time | Part Time           | Furloughed/<br>LOA | Total |  |
| MGM National Harbor | \$43,159,192  | \$22,385,667   | \$65,544,859  | 2,293  | 211      | 2,245     | 380                 |                    | 2,625 |  |
| Live! Casino        | \$43,657,139  | \$16,649,378   | \$60,306,517  | 3,766  | 179      | 1,982     | 530                 |                    | 2,512 |  |
| Horseshoe Casino    | \$10,096,103  | \$4,250,004    | \$14,346,107  | 1,340  | 115      | 610       | 143                 | 1                  | 754   |  |
| Ocean Downs Casino  | \$5,935,848   | \$642,008      | \$6,577,856   | 869    | 19       | 246       | 54                  |                    | 300   |  |
| Hollywood Casino    | \$6,256,141   | \$931,934      | \$7,188,075   | 722    | 23       | 231       | 95                  |                    | 326   |  |
| Rocky Gap Casino    | \$3,695,056   | \$463,832      | \$4,158,888   | 628    | 16       | 226       | 54                  | 3                  | 283   |  |
| Total               | \$112,799,479 | \$45,322,823   | \$158,122,302 | 9,618  | 563      | 5,540     | 1,256               | 4                  | 6,800 |  |

| Casino                 | November 2024 | October 2024  | November 2023 |
|------------------------|---------------|---------------|---------------|
| MGM<br>NATSONAL HARBOR | \$65,544,859  | \$69,188,622  | \$66,641,884  |
| CASINO - HOTEL         | \$60,306,517  | \$58,663,905  | \$58,030,400  |
| HORSESHOE.             | \$14,346,107  | \$13,758,540  | \$14,600,437  |
| OCEAN DOWNS            | \$6,577,856   | \$7,336,583   | \$7,066,674   |
| HOLLYWOOD<br>Casing    | \$7,188,075   | \$7,202,591   | \$6,818,038   |
| ROCKY GAP              | \$4,158,888   | \$4,374,081   | \$4,561,060   |
| Total                  | \$158,122,302 | \$160,524,322 | \$157,718,493 |

|                                            | November 2024 | November 2023 | % +/- | YTD FY2025    | % of total |
|--------------------------------------------|---------------|---------------|-------|---------------|------------|
| Education Trust Fund                       | \$49,682,786  | \$47,727,562  | 4.1%  | \$253,791,400 | 30.9%      |
| Local Impact Grants                        | \$8,475,167   | \$8,418,519   | 0.7%  | \$43,976,366  | 5.4%       |
| Horse Racing                               | \$7,901,649   | \$7,373,423   | 7.2%  | \$39,941,945  | 4.8%       |
| Operating Expense Contribution             | \$1,126,731   | \$1,050,701   | 7.2%  | \$5,693,397   | 0.7%       |
| Small, Minority, Women Business (Commerce) | \$1,693,256   | \$1,580,077   | 7.2%  | \$8,559,262   | 1.0%       |
| Total Contributions                        | \$68,879,589  | \$66,150,282  | 4.1%  | \$351,962,370 | 42.8%      |
| Casinos' Share                             | \$89,242,713  | \$91,568,211  | -2.5% | \$469,940,989 | 57.2%      |
| Total                                      | \$158,122,302 | \$157,718,493 | 0.3%  | \$821,903,359 | 100.0%     |

# **SPORTS WAGERING REVENUES - RETAIL**

|                          |              |              | November 2024 an | d FY2025 Ye | ear-to-Date (Y    | rd)                 |             |                            |                   |
|--------------------------|--------------|--------------|------------------|-------------|-------------------|---------------------|-------------|----------------------------|-------------------|
| Licensee                 | Month<br>YTD | Handle       | Prizes Paid      | Hold %      | Promotion<br>Play | Other<br>Deductions | Taxable Win | Contributions to the State | Expired<br>Prizes |
| D:                       | November     | \$1,006,577  | \$885,760        | 12.0%       | \$0               | \$2,506             | \$118,311   | \$17,747                   | \$3,482           |
| Bingo World              | FYTD         | \$4,113,536  | \$3,802,829      | 7.6%        | \$0               | \$10,270            | \$286,778   | \$43,017                   | \$6,773           |
| 0                        | November     | \$434,131    | \$385,558        | 11.2%       | \$0               | \$1,085             | \$31,725    | \$4,759                    | \$708             |
| Canton Gaming - Canton   | FYTD         | \$1,290,215  | \$1,137,331      | 11.8%       | \$0               | \$3,226             | \$149,658   | \$22,449                   | \$11,293          |
| Ot Oi T                  | November     | \$270,701    | \$254,652        | 5.9%        | \$0               | \$677               | \$15,372    | \$2,306                    | \$2,181           |
| Canton Gaming - Towson   | FYTD         | \$1,230,760  | \$1,049,243      | 14.7%       | \$0               | \$3,077             | \$178,440   | \$26,766                   | \$9,366           |
| Greenmount OTB           | November     | \$193,101    | \$164,859        | 14.6%       | \$0               | \$483               | \$27,759    | \$4,164                    | \$270             |
|                          | FYTD         | \$673,780    | \$588,266        | 12.7%       | \$0               | \$1,684             | \$65,656    | \$9,848                    | \$2,696           |
| Hollywood Casino         | November     | \$1,503,232  | \$1,319,381      | 12.2%       | \$0               | \$3,758             | \$180,092   | \$27,014                   | \$304             |
|                          | FYTD         | \$4,782,630  | \$4,205,863      | 12.1%       | \$0               | \$11,957            | \$564,811   | \$84,722                   | \$12,759          |
| Horseshoe Casino         | November     | \$1,196,520  | \$964,436        | 19.4%       | \$0               | \$2,975             | \$195,216   | \$29,282                   | \$2,379           |
|                          | FYTD         | \$5,162,066  | \$4,506,546      | 12.7%       | \$0               | \$13,059            | \$642,461   | \$96,369                   | \$37,546          |
| Livel Casina             | November     | \$4,540,177  | \$3,922,326      | 13.6%       | \$2,650           | \$11,106            | \$324,126   | \$48,619                   | \$16,430          |
| Live! Casino             | FYTD         | \$16,897,076 | \$15,775,039     | 6.6%        | \$18,130          | \$41,535            | \$1,062,372 | \$159,356                  | \$84,683          |
|                          | November     | \$0          | \$1,271          | N/A         | \$0               | \$0                 | \$0         | \$0                        | \$1,291           |
| Long Shot's              | FYTD         | \$0          | \$8,927          | N/A         | \$0               | \$0                 | \$0         | \$0                        | \$9,055           |
| M d d Ct - di Cb         | November     | \$375,114    | \$347,127        | 7.5%        | \$0               | \$897               | \$27,090    | \$4,064                    | \$114             |
| Maryland Stadium Sub     | FYTD         | \$1,524,794  | \$1,400,110      | 8.2%        | \$0               | \$3,719             | \$141,351   | \$21,203                   | \$7,264           |
| MOMAN C. LILL            | November     | \$7,280,715  | \$6,913,278      | 5.0%        | \$0               | \$18,202            | \$176,461   | \$26,469                   | \$19,937          |
| MGM National Harbor      | FYTD         | \$22,344,150 | \$20,382,722     | 8.8%        | \$0               | \$55,860            | \$1,649,620 | \$247,443                  | \$127,145         |
| 0 0 :                    | November     | \$1,092,342  | \$892,831        | 18.3%       | \$0               | \$2,731             | \$196,780   | \$29,517                   | \$13,799          |
| Ocean Downs Casino       | FYTD         | \$4,973,890  | \$4,280,426      | 13.9%       | \$0               | \$12,435            | \$681,029   | \$102,154                  | \$33,713          |
| D'                       | November     | \$327,312    | \$283,364        | 13.4%       | \$0               | \$818               | \$43,130    | \$6,470                    | \$276             |
| Riverboat on the Potomac | FYTD         | \$1,681,996  | \$1,539,944      | 8.4%        | \$0               | \$4,205             | \$137,847   | \$20,677                   | \$7,880           |
| Whiteness Com:!          | November     | \$635,365    | \$609,952        | 4.0%        | \$0               | \$1,488             | \$23,925    | \$3,589                    | \$737             |
| Whitman Gaming           | FYTD         | \$2,162,349  | \$1,938,680      | 10.3%       | \$0               | \$5,285             | \$218,384   | \$32,758                   | \$11,679          |
| T                        | November     | \$18,855,289 | \$16,944,794     | 10.1%       | \$2,650           | \$46,726            | \$1,359,988 | \$203,998                  | \$61,909          |
| Total Retail             | FYTD         | \$66,837,242 | \$60,615,926     | 9.3%        | \$18,130          | \$166,311           | \$5,778,407 | \$866,761                  | \$361,850         |

# **SPORTS WAGERING REVENUES - MOBILE**

|                                                                                                                                                                         |              |                 | November 2024 and | d FY2025 Ye | ar-to-Date (YTD)  |                     |               |                            |                   |
|-------------------------------------------------------------------------------------------------------------------------------------------------------------------------|--------------|-----------------|-------------------|-------------|-------------------|---------------------|---------------|----------------------------|-------------------|
| Licensee                                                                                                                                                                | Month<br>YTD | Handle          | Prizes Paid       | Hold %      | Promotion<br>Play | Other<br>Deductions | Taxable Win   | Contributions to the State | Expired<br>Prizes |
| Dally's                                                                                                                                                                 | November     | \$2,619,258     | \$2,318,935       | 11.5%       | \$290,811         | \$6,548             | \$0           | \$0                        | \$0               |
| Dally S                                                                                                                                                                 | FYTD         | \$9,446,893     | \$8,524,675       | 9.8%        | \$889,894         | \$23,617            | \$36,211      | \$5,432                    | \$0               |
| DotMCM                                                                                                                                                                  | November     | \$52,596,158    | \$46,146,953      | 12.3%       | \$0               | \$126,491           | \$6,322,714   | \$948,407                  | \$0               |
| ветмом                                                                                                                                                                  | FYTD         | \$197,649,450   | \$177,312,503     | 10.3%       | \$0               | \$474,112           | \$19,862,834  | \$2,979,425                | \$0               |
| D: W                                                                                                                                                                    | November     | \$7,797,940     | \$7,273,032       | 6.7%        | \$0               | \$19,495            | \$505,413     | \$75,812                   | \$0               |
| Bingo worla                                                                                                                                                             | FYTD         | \$30,946,696    | \$28,658,536      | 7.4%        | \$0               | \$77,367            | \$2,210,793   | \$331,619                  | \$0               |
| 0                                                                                                                                                                       | November     | \$24,979,794    | \$22,814,384      | 8.7%        | \$0               | \$61,148            | \$2,104,262   | \$315,639                  | \$0               |
| Bally's BetMGM Bingo World Baesars Brab Sports Braft Kings Breenmount Bollywood Casino Bive! Casino Bong Shot's Maryland Stadium Sub Biverboat on the Potomac BuperBook | FYTD         | \$108,684,704   | \$100,986,876     | 7.1%        | \$187,185         | \$266,240           | \$7,244,403   | \$1,086,660                | \$0               |
| 0 1 5 1                                                                                                                                                                 | November     | \$422,953       | \$340,565         | 19.5%       | \$29,035          | \$1,057             | \$52,295      | \$7,844                    | \$0               |
| Crap Sports                                                                                                                                                             | FYTD         | \$3,138,348     | \$2,774,007       | 11.6%       | \$165,488         | \$7,846             | \$191,008     | \$28,651                   | \$0               |
| D (14)                                                                                                                                                                  | November     | \$199,712,264   | \$175,438,123     | 12.2%       | \$0               | \$485,818           | \$23,788,323  | \$3,568,248                | \$0               |
| Draft Kings                                                                                                                                                             | FYTD         | \$781,760,903   | \$698,677,687     | 10.6%       | \$0               | \$1,884,541         | \$81,198,675  | \$12,179,801               | \$0               |
| Greenmount                                                                                                                                                              | November     | \$1,110,528     | \$1,046,864       | 5.7%        | \$1,106           | \$2,776             | \$59,782      | \$8,967                    | \$0               |
|                                                                                                                                                                         | FYTD         | \$4,135,854     | \$3,774,587       | 8.7%        | \$10,466          | \$10,340            | \$340,462     | \$51,069                   | \$0               |
| Hollywood Casino                                                                                                                                                        | November     | \$17,635,637    | \$15,807,716      | 10.4%       | \$0               | \$44,089            | \$1,783,832   | \$267,575                  | \$0               |
|                                                                                                                                                                         | FYTD         | \$70,518,094    | \$64,114,006      | 9.1%        | \$0               | \$176,295           | \$6,227,793   | \$934,169                  | \$0               |
|                                                                                                                                                                         | November     | \$283,374,933   | \$242,587,625     | 14.4%       | \$0               | \$689,044           | \$40,098,264  | \$6,014,740                | \$0               |
| Live! Casino                                                                                                                                                            | FYTD         | \$1,091,047,888 | \$950,419,107     | 12.9%       | \$0               | \$2,632,834         | \$137,995,947 | \$20,699,392               | \$0               |
|                                                                                                                                                                         | November     | \$0             | \$0               | N/A         | \$0               | \$0                 | \$0           | \$0                        | \$0               |
| Hollywood Casino Live! Casino Long Shot's Maryland Stadium Sub Riverboat on the Potomac SuperBook Veterans Services                                                     | FYTD         | \$89,847        | \$74,475          | 17.1%       | \$762             | \$225               | \$0           | \$0                        | \$0               |
|                                                                                                                                                                         | November     | \$30,533,233    | \$26,616,739      | 12.8%       | \$1,298,094       | \$73,088            | \$2,545,312   | \$381,797                  | \$331             |
| Maryland Stadium Sub                                                                                                                                                    | FYTD         | \$110,678,567   | \$98,717,559      | 10.8%       | \$5,790,108       | \$262,156           | \$5,908,744   | \$886,312                  | \$331             |
|                                                                                                                                                                         | November     | \$0             | \$0               | N/A         | \$0               | \$0                 | \$0           | \$0                        | \$0               |
| Riverboat on the Potomac                                                                                                                                                | FYTD         | \$0             | \$0               | N/A         | \$0               | \$0                 | \$0           | \$0                        | \$0               |
|                                                                                                                                                                         | November     | \$0             | \$984             | N/A         | \$0               | \$0                 | \$0           | \$0                        | \$0               |
| SuperBook                                                                                                                                                               | FYTD         | \$260,200       | \$259,502         | 0.3%        | \$4,425           | \$634               | \$35,774      | \$5,366                    | \$0               |
| V . 6 .                                                                                                                                                                 | November     | \$229,415       | \$192,091         | 16.3%       | \$3,367           | \$574               | \$33,383      | \$5,007                    | \$0               |
| Veterans Services                                                                                                                                                       | FYTD         | \$1,296,219     | \$1,194,402       | 7.9%        | \$24,662          | \$3,241             | \$73,880      | \$11,082                   | \$0               |
|                                                                                                                                                                         | November     | \$621,012,112   | \$540,584,011     | 13.0%       | \$1,622,413       | \$1,510,128         | \$77,293,580  | \$11,594,037               | \$331             |
| Total Mobile                                                                                                                                                            | FYTD         | \$2,409,653,664 | \$2,135,487,923   | 11.4%       | \$7,072,990       | \$5,819,446         | \$261,326,525 | \$39,198,979               | \$331             |

#### SPORTS WAGERING REVENUES - COMBINED STATEWIDE TOTALS

| November 2024 and FY2025 Year-to-Date (YTD) |          |                 |                 |        |             |             |               |               |           |  |
|---------------------------------------------|----------|-----------------|-----------------|--------|-------------|-------------|---------------|---------------|-----------|--|
|                                             | Month    |                 |                 |        | Promotion   | Other       |               | Contributions | Expired   |  |
| Licensee                                    | YTD      | Handle          | Prizes Paid     | Hold % | Play        | Deductions  | Taxable Win   | to the State  | Prizes    |  |
| Retail and Mobile                           | November | \$639,867,400   | \$557,528,805   | 12.9%  | \$1,625,063 | \$1,556,854 | \$78,653,567  | \$11,798,035  | \$62,240  |  |
| Retail and Mobile                           | FYTD     | \$2,476,490,906 | \$2,196,103,850 | 11.3%  | \$7,091,120 | \$5,985,758 | \$267,104,932 | \$40,065,740  | \$362,182 |  |