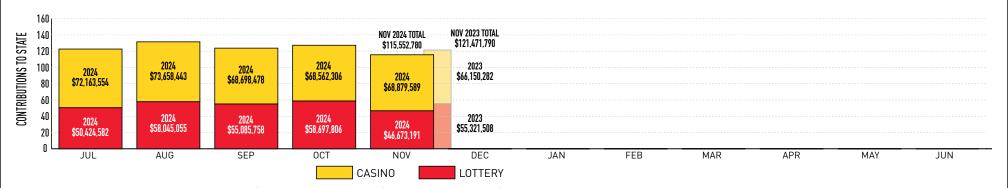

|                                            | November 2024 | November 2023 | % +/- | YTD FY2025    | % of total |
|--------------------------------------------|---------------|---------------|-------|---------------|------------|
| Education Trust Fund                       | \$49,682,786  | \$47,727,562  | 4.1%  | \$253,791,400 | 30.9%      |
| Local Impact Grants                        | \$8,475,167   | \$8,418,519   | 0.7%  | \$43,976,366  | 5.4%       |
| Horse Racing                               | \$7,901,649   | \$7,373,423   | 7.2%  | \$39,941,945  | 4.8%       |
| Operating Expense Contribution             | \$1,126,731   | \$1,050,701   | 7.2%  | \$5,693,397   | 0.7%       |
| Small, Minority, Women Business (Commerce) | \$1,693,256   | \$1,580,077   | 7.2%  | \$8,559,262   | 1.0%       |
| Total Contributions                        | \$68,879,589  | \$66,150,282  | 4.1%  | \$351,962,370 | 42.8%      |
| Casinos' Share                             | \$89,242,713  | \$91,568,211  | -2.5% | \$469,940,989 | 57.2%      |
| Total                                      | \$158,122,302 | \$157,718,493 | 0.3%  | \$821,903,359 | 100.0%     |

#### COMBINED LOTTERY PROFITS & CASINO GAMING CONTRIBUTIONS TO THE STATE

Fiscal-Year-to-Date Contributions: Lottery \$268,926,392 | Casino \$351,962,370 | Total \$620,888,762