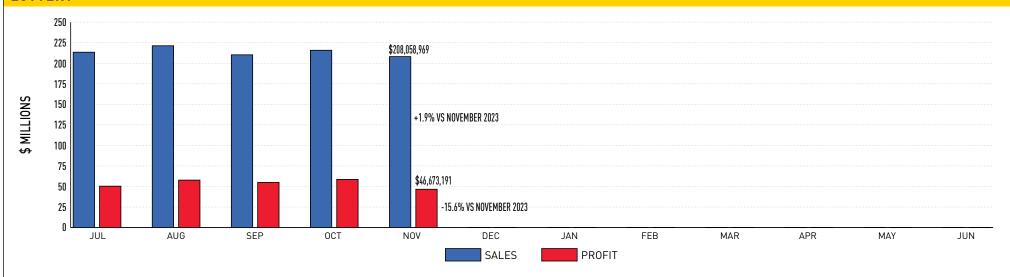

### November 2024

**Sales:** \$208,058,969 (+1.9% from November 2023) **Profit:** \$46,673,191 (-15.6% from November 2023) **Prizes Paid:** \$138,113,710 (FYTD \$682,001,635)

**Retailer Commissions:** \$15,488,018 (FYTD \$78,880,082)

#### Fiscal-Year-to-Date Sales and Profits:

• Sales: \$1,068,731,721 (-5.2% from November 2023) (YTD % BRE estimate: 40.0%)

• Profit: \$268,926,392 (-11.7% from November 2023) (YTD % BRE estimate: 39.6%)

| Game                                                                                                                                                                                                                                                                                                                                                                                                                                                                                                                                                                                                                                                                                                                                                                                                                                                                                                                                                                                                                                                                                                                                                                                                                                                                                                                                                                                                                                                                                                                                                                                                                                                                                                                                                                                                                                                                                                                                                                                                                                                                                                                           | November 2024 | October 2024  | November 2023 |
|--------------------------------------------------------------------------------------------------------------------------------------------------------------------------------------------------------------------------------------------------------------------------------------------------------------------------------------------------------------------------------------------------------------------------------------------------------------------------------------------------------------------------------------------------------------------------------------------------------------------------------------------------------------------------------------------------------------------------------------------------------------------------------------------------------------------------------------------------------------------------------------------------------------------------------------------------------------------------------------------------------------------------------------------------------------------------------------------------------------------------------------------------------------------------------------------------------------------------------------------------------------------------------------------------------------------------------------------------------------------------------------------------------------------------------------------------------------------------------------------------------------------------------------------------------------------------------------------------------------------------------------------------------------------------------------------------------------------------------------------------------------------------------------------------------------------------------------------------------------------------------------------------------------------------------------------------------------------------------------------------------------------------------------------------------------------------------------------------------------------------------|---------------|---------------|---------------|
| MEGA                                                                                                                                                                                                                                                                                                                                                                                                                                                                                                                                                                                                                                                                                                                                                                                                                                                                                                                                                                                                                                                                                                                                                                                                                                                                                                                                                                                                                                                                                                                                                                                                                                                                                                                                                                                                                                                                                                                                                                                                                                                                                                                           | \$9,265,818   | \$6,273,594   | \$6,384,705   |
| POWER.                                                                                                                                                                                                                                                                                                                                                                                                                                                                                                                                                                                                                                                                                                                                                                                                                                                                                                                                                                                                                                                                                                                                                                                                                                                                                                                                                                                                                                                                                                                                                                                                                                                                                                                                                                                                                                                                                                                                                                                                                                                                                                                         | \$7,223,797   | \$9,511,481   | \$9,303,564   |
|                                                                                                                                                                                                                                                                                                                                                                                                                                                                                                                                                                                                                                                                                                                                                                                                                                                                                                                                                                                                                                                                                                                                                                                                                                                                                                                                                                                                                                                                                                                                                                                                                                                                                                                                                                                                                                                                                                                                                                                                                                                                                                                                | \$1,725,706   | \$3,011,817   | \$1,942,326   |
| CASH<br>4LIFE                                                                                                                                                                                                                                                                                                                                                                                                                                                                                                                                                                                                                                                                                                                                                                                                                                                                                                                                                                                                                                                                                                                                                                                                                                                                                                                                                                                                                                                                                                                                                                                                                                                                                                                                                                                                                                                                                                                                                                                                                                                                                                                  | \$1,623,472   | \$1,671,078   | \$1,630,122   |
| Pick(3)                                                                                                                                                                                                                                                                                                                                                                                                                                                                                                                                                                                                                                                                                                                                                                                                                                                                                                                                                                                                                                                                                                                                                                                                                                                                                                                                                                                                                                                                                                                                                                                                                                                                                                                                                                                                                                                                                                                                                                                                                                                                                                                        | \$18,897,146  | \$19,318,273  | \$18,480,749  |
| Pick 4                                                                                                                                                                                                                                                                                                                                                                                                                                                                                                                                                                                                                                                                                                                                                                                                                                                                                                                                                                                                                                                                                                                                                                                                                                                                                                                                                                                                                                                                                                                                                                                                                                                                                                                                                                                                                                                                                                                                                                                                                                                                                                                         | \$24,635,012  | \$24,791,950  | \$24,068,340  |
| Pick 5                                                                                                                                                                                                                                                                                                                                                                                                                                                                                                                                                                                                                                                                                                                                                                                                                                                                                                                                                                                                                                                                                                                                                                                                                                                                                                                                                                                                                                                                                                                                                                                                                                                                                                                                                                                                                                                                                                                                                                                                                                                                                                                         | \$5,484,495   | \$5,569,494   | \$5,414,382   |
| MATCH                                                                                                                                                                                                                                                                                                                                                                                                                                                                                                                                                                                                                                                                                                                                                                                                                                                                                                                                                                                                                                                                                                                                                                                                                                                                                                                                                                                                                                                                                                                                                                                                                                                                                                                                                                                                                                                                                                                                                                                                                                                                                                                          | \$1,300,765   | \$1,328,950   | \$1,323,292   |
| kono                                                                                                                                                                                                                                                                                                                                                                                                                                                                                                                                                                                                                                                                                                                                                                                                                                                                                                                                                                                                                                                                                                                                                                                                                                                                                                                                                                                                                                                                                                                                                                                                                                                                                                                                                                                                                                                                                                                                                                                                                                                                                                                           | \$20,158,150  | \$20,056,978  | \$20,588,233  |
| Racetrax.                                                                                                                                                                                                                                                                                                                                                                                                                                                                                                                                                                                                                                                                                                                                                                                                                                                                                                                                                                                                                                                                                                                                                                                                                                                                                                                                                                                                                                                                                                                                                                                                                                                                                                                                                                                                                                                                                                                                                                                                                                                                                                                      | \$26,268,876  | \$27,349,828  | \$24,464,561  |
| CASTLO TO THE PARTY OF THE PART | \$1,474,277   | \$1,688,698   | \$0           |
| SCRATCH                                                                                                                                                                                                                                                                                                                                                                                                                                                                                                                                                                                                                                                                                                                                                                                                                                                                                                                                                                                                                                                                                                                                                                                                                                                                                                                                                                                                                                                                                                                                                                                                                                                                                                                                                                                                                                                                                                                                                                                                                                                                                                                        | \$81,577,133  | \$86,391,333  | \$83,342,526  |
| Fast<br>PLAY                                                                                                                                                                                                                                                                                                                                                                                                                                                                                                                                                                                                                                                                                                                                                                                                                                                                                                                                                                                                                                                                                                                                                                                                                                                                                                                                                                                                                                                                                                                                                                                                                                                                                                                                                                                                                                                                                                                                                                                                                                                                                                                   | \$7,016,668   | \$7,451,263   | \$6,011,639   |
| ITLMs                                                                                                                                                                                                                                                                                                                                                                                                                                                                                                                                                                                                                                                                                                                                                                                                                                                                                                                                                                                                                                                                                                                                                                                                                                                                                                                                                                                                                                                                                                                                                                                                                                                                                                                                                                                                                                                                                                                                                                                                                                                                                                                          | \$1,407,654   | \$1,359,437   | \$1,220,925   |
| Total                                                                                                                                                                                                                                                                                                                                                                                                                                                                                                                                                                                                                                                                                                                                                                                                                                                                                                                                                                                                                                                                                                                                                                                                                                                                                                                                                                                                                                                                                                                                                                                                                                                                                                                                                                                                                                                                                                                                                                                                                                                                                                                          | \$208,058,969 | \$215,774,174 | \$204,175,364 |