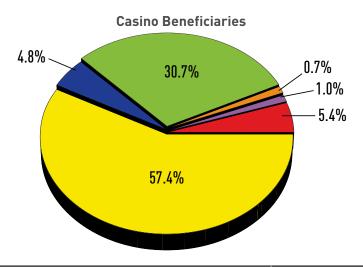

|                                            | September 2024 | September 2023 | % <b>+/</b> - | YTD FY2025    | % of total |
|--------------------------------------------|----------------|----------------|---------------|---------------|------------|
| Education Trust Fund                       | \$49,528,174   | \$47,848,430   | 3.5%          | \$154,647,715 | 30.7%      |
| Local Impact Grants                        | \$8,540,744    | \$8,302,710    | 2.9%          | \$26,912,392  | 5.4%       |
| Horse Racing                               | \$7,834,116    | \$7,584,074    | 3.3%          | \$24,291,244  | 4.8%       |
| Operating Expense Contribution             | \$1,116,650    | \$1,080,714    | 3.3%          | \$3,463,717   | 0.7%       |
| Small, Minority, Women Business (Commerce) | \$1,678,794    | \$1,625,218    | 3.3%          | \$5,205,407   | 1.0%       |
| Total Contributions                        | \$68,698,478   | \$66,441,145   | 3.4%          | \$214,520,475 | 42.6%      |
| Casinos' Share                             | \$90,812,431   | \$88,656,634   | 2.4%          | \$288,736,261 | 57.4%      |
| Total                                      | \$159,510,909  | \$155,097,779  | 2.8%          | \$503,256,736 | 100.0%     |