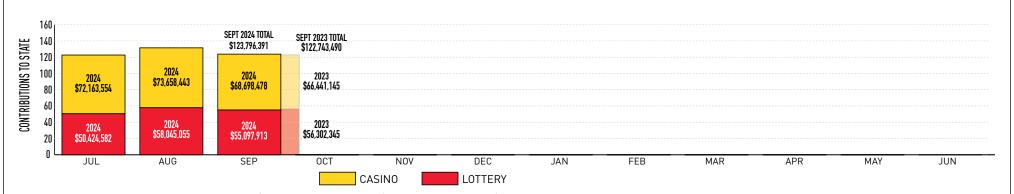

|                                            | September 2024 | September 2023 | % <b>+/</b> - | YTD FY2025    | % of total |
|--------------------------------------------|----------------|----------------|---------------|---------------|------------|
| Education Trust Fund                       | \$49,528,174   | \$47,848,430   | 3.5%          | \$154,647,715 | 30.7%      |
| Local Impact Grants                        | \$8,540,744    | \$8,302,710    | 2.9%          | \$26,912,392  | 5.4%       |
| Horse Racing                               | \$7,834,116    | \$7,584,074    | 3.3%          | \$24,291,244  | 4.8%       |
| Operating Expense Contribution             | \$1,116,650    | \$1,080,714    | 3.3%          | \$3,463,717   | 0.7%       |
| Small, Minority, Women Business (Commerce) | \$1,678,794    | \$1,625,218    | 3.3%          | \$5,205,407   | 1.0%       |
| Total Contributions                        | \$68,698,478   | \$66,441,145   | 3.4%          | \$214,520,475 | 42.6%      |
| Casinos' Share                             | \$90,812,431   | \$88,656,634   | 2.4%          | \$288,736,261 | 57.4%      |
| Total                                      | \$159,510,909  | \$155,097,779  | 2.8%          | \$503,256,736 | 100.0%     |

### COMBINED LOTTERY PROFITS & CASINO GAMING CONTRIBUTIONS TO THE STATE

**Fiscal-Year-to-Date Contributions:** Lottery \$163,567,550 | Casino \$214,520,475 | Total \$378,088,025