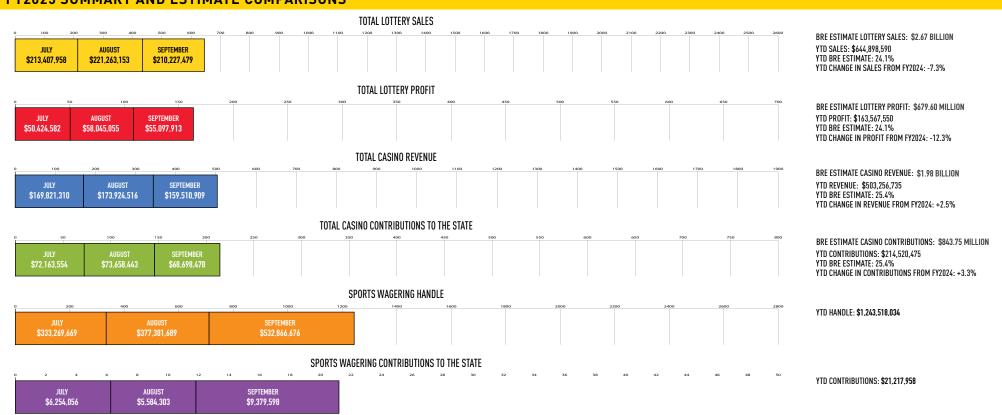

#### FY2025 SUMMARY AND ESTIMATE COMPARISONS

#### Fiscal-Year-to-Date Sales and Profits:

• Sales: \$644,898,590 (-7.3% from September 2023) (YTD % BRE estimate: 24.1%)

• Profit: \$163,567,550 (-12.3% from September 2023)

(YTD % BRE estimate: 24.1%)

|                                            | September 2024 | September 2023 | % <b>+/</b> - | YTD FY2025    | % of total |
|--------------------------------------------|----------------|----------------|---------------|---------------|------------|
| Education Trust Fund                       | \$49,528,174   | \$47,848,430   | 3.5%          | \$154,647,715 | 30.7%      |
| Local Impact Grants                        | \$8,540,744    | \$8,302,710    | 2.9%          | \$26,912,392  | 5.4%       |
| Horse Racing                               | \$7,834,116    | \$7,584,074    | 3.3%          | \$24,291,244  | 4.8%       |
| Operating Expense Contribution             | \$1,116,650    | \$1,080,714    | 3.3%          | \$3,463,717   | 0.7%       |
| Small, Minority, Women Business (Commerce) | \$1,678,794    | \$1,625,218    | 3.3%          | \$5,205,407   | 1.0%       |
| Total Contributions                        | \$68,698,478   | \$66,441,145   | 3.4%          | \$214,520,475 | 42.6%      |
| Casinos' Share                             | \$90,812,431   | \$88,656,634   | 2.4%          | \$288,736,261 | 57.4%      |
| Total                                      | \$159,510,909  | \$155,097,779  | 2.8%          | \$503,256,736 | 100.0%     |

#### SPORTS WAGERING REVENUES - COMBINED STATEWIDE TOTALS

| September 2024 and FY2025 Year-to-Date (YTD) |           |                 |                 |        |             |             |               |               |           |  |  |
|----------------------------------------------|-----------|-----------------|-----------------|--------|-------------|-------------|---------------|---------------|-----------|--|--|
|                                              | Month     |                 |                 |        | Promotion   | Other       |               | Contributions | Expired   |  |  |
| Licensee                                     | YTD       | Handle          | Prizes Paid     | Hold % | Play        | Deductions  | Taxable Win   | to the State  | Prizes    |  |  |
| Retail and Mobile                            | September | \$532,866,676   | \$467,434,876   | 12.3%  | \$1,669,343 | \$1,269,751 | \$62,530,653  | \$9,379,598   | \$53,422  |  |  |
| Retait and Mobile                            | FYTD      | \$1,243,518,034 | \$1,095,071,260 | 11.9%  | \$3,803,911 | \$2,994,574 | \$141,453,051 | \$21,217,958  | \$221,117 |  |  |