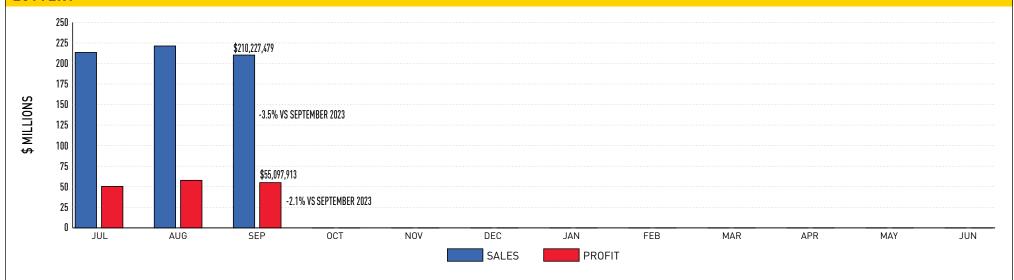

# September 2024

**Sales:** \$210,227,479 (-3.5% from September 2023) **Profit:** \$55,097,913 (-2.1% from September 2023) **Prizes Paid:** \$131,887,330 (FYTD \$410,467,479)

**Retailer Commissions:** \$15,458,185 (FYTD \$47,519,085)

#### Fiscal-Year-to-Date Sales and Profits:

• Sales: \$644,898,590 (-7.3% from September 2023) (YTD % BRE estimate: 24.1%)

• Profit: \$163,567,550 (-12.3% from September 2023)

(YTD % BRE estimate: 24.1%)

| Game                                                                                                                                                                                                                                                                                                                                                                                                                                                                                                                                                                                                                                                                                                                                                                                                                                                                                                                                                                                                                                                                                                                                                                                                                                                                                                                                                                                                                                                                                                                                                                                                                                                                                                                                                                                                                                                                                                                                                                                                                                                                                                                           | September 2024 | August 2024   | September 2023 |
|--------------------------------------------------------------------------------------------------------------------------------------------------------------------------------------------------------------------------------------------------------------------------------------------------------------------------------------------------------------------------------------------------------------------------------------------------------------------------------------------------------------------------------------------------------------------------------------------------------------------------------------------------------------------------------------------------------------------------------------------------------------------------------------------------------------------------------------------------------------------------------------------------------------------------------------------------------------------------------------------------------------------------------------------------------------------------------------------------------------------------------------------------------------------------------------------------------------------------------------------------------------------------------------------------------------------------------------------------------------------------------------------------------------------------------------------------------------------------------------------------------------------------------------------------------------------------------------------------------------------------------------------------------------------------------------------------------------------------------------------------------------------------------------------------------------------------------------------------------------------------------------------------------------------------------------------------------------------------------------------------------------------------------------------------------------------------------------------------------------------------------|----------------|---------------|----------------|
| MEGA                                                                                                                                                                                                                                                                                                                                                                                                                                                                                                                                                                                                                                                                                                                                                                                                                                                                                                                                                                                                                                                                                                                                                                                                                                                                                                                                                                                                                                                                                                                                                                                                                                                                                                                                                                                                                                                                                                                                                                                                                                                                                                                           | \$9,593,131    | \$11,411,786  | \$7,549,832    |
| POWER.                                                                                                                                                                                                                                                                                                                                                                                                                                                                                                                                                                                                                                                                                                                                                                                                                                                                                                                                                                                                                                                                                                                                                                                                                                                                                                                                                                                                                                                                                                                                                                                                                                                                                                                                                                                                                                                                                                                                                                                                                                                                                                                         | \$8,465,299    | \$7,168,723   | \$20,499,008   |
|                                                                                                                                                                                                                                                                                                                                                                                                                                                                                                                                                                                                                                                                                                                                                                                                                                                                                                                                                                                                                                                                                                                                                                                                                                                                                                                                                                                                                                                                                                                                                                                                                                                                                                                                                                                                                                                                                                                                                                                                                                                                                                                                | \$2,246,655    | \$1,881,349   | \$1,764,755    |
| CASH<br>4LIFE                                                                                                                                                                                                                                                                                                                                                                                                                                                                                                                                                                                                                                                                                                                                                                                                                                                                                                                                                                                                                                                                                                                                                                                                                                                                                                                                                                                                                                                                                                                                                                                                                                                                                                                                                                                                                                                                                                                                                                                                                                                                                                                  | \$1,609,454    | \$1,695,836   | \$1,644,736    |
| Pick 3                                                                                                                                                                                                                                                                                                                                                                                                                                                                                                                                                                                                                                                                                                                                                                                                                                                                                                                                                                                                                                                                                                                                                                                                                                                                                                                                                                                                                                                                                                                                                                                                                                                                                                                                                                                                                                                                                                                                                                                                                                                                                                                         | \$18,575,564   | \$19,807,824  | \$19,416,505   |
| Pick 4                                                                                                                                                                                                                                                                                                                                                                                                                                                                                                                                                                                                                                                                                                                                                                                                                                                                                                                                                                                                                                                                                                                                                                                                                                                                                                                                                                                                                                                                                                                                                                                                                                                                                                                                                                                                                                                                                                                                                                                                                                                                                                                         | \$23,675,401   | \$25,037,380  | \$24,136,872   |
| Pick 5                                                                                                                                                                                                                                                                                                                                                                                                                                                                                                                                                                                                                                                                                                                                                                                                                                                                                                                                                                                                                                                                                                                                                                                                                                                                                                                                                                                                                                                                                                                                                                                                                                                                                                                                                                                                                                                                                                                                                                                                                                                                                                                         | \$5,415,050    | \$5,779,222   | \$5,581,832    |
| MATCH                                                                                                                                                                                                                                                                                                                                                                                                                                                                                                                                                                                                                                                                                                                                                                                                                                                                                                                                                                                                                                                                                                                                                                                                                                                                                                                                                                                                                                                                                                                                                                                                                                                                                                                                                                                                                                                                                                                                                                                                                                                                                                                          | \$1,275,730    | \$1,333,039   | \$1,393,365    |
| kono                                                                                                                                                                                                                                                                                                                                                                                                                                                                                                                                                                                                                                                                                                                                                                                                                                                                                                                                                                                                                                                                                                                                                                                                                                                                                                                                                                                                                                                                                                                                                                                                                                                                                                                                                                                                                                                                                                                                                                                                                                                                                                                           | \$21,152,885   | \$22,384,829  | \$23,224,979   |
| Racetrax.                                                                                                                                                                                                                                                                                                                                                                                                                                                                                                                                                                                                                                                                                                                                                                                                                                                                                                                                                                                                                                                                                                                                                                                                                                                                                                                                                                                                                                                                                                                                                                                                                                                                                                                                                                                                                                                                                                                                                                                                                                                                                                                      | \$26,950,913   | \$27,973,588  | \$25,990,398   |
| CONTROL OF THE PARTY OF THE PAR | \$1,716,958    | \$2,154,250   | \$0            |
| SCRATCI OFFS                                                                                                                                                                                                                                                                                                                                                                                                                                                                                                                                                                                                                                                                                                                                                                                                                                                                                                                                                                                                                                                                                                                                                                                                                                                                                                                                                                                                                                                                                                                                                                                                                                                                                                                                                                                                                                                                                                                                                                                                                                                                                                                   | \$81,175,607   | \$85,819,040  | \$78,804,901   |
| - <mark>Fast</mark><br>PLAY                                                                                                                                                                                                                                                                                                                                                                                                                                                                                                                                                                                                                                                                                                                                                                                                                                                                                                                                                                                                                                                                                                                                                                                                                                                                                                                                                                                                                                                                                                                                                                                                                                                                                                                                                                                                                                                                                                                                                                                                                                                                                                    | \$7,124,933    | \$7,395,023   | \$6,485,775    |
| ITLMs                                                                                                                                                                                                                                                                                                                                                                                                                                                                                                                                                                                                                                                                                                                                                                                                                                                                                                                                                                                                                                                                                                                                                                                                                                                                                                                                                                                                                                                                                                                                                                                                                                                                                                                                                                                                                                                                                                                                                                                                                                                                                                                          | \$1,249,899    | \$1,421,280   | \$1,326,034    |
| Total                                                                                                                                                                                                                                                                                                                                                                                                                                                                                                                                                                                                                                                                                                                                                                                                                                                                                                                                                                                                                                                                                                                                                                                                                                                                                                                                                                                                                                                                                                                                                                                                                                                                                                                                                                                                                                                                                                                                                                                                                                                                                                                          | \$210,227,479  | \$221,263,167 | \$217,818,992  |