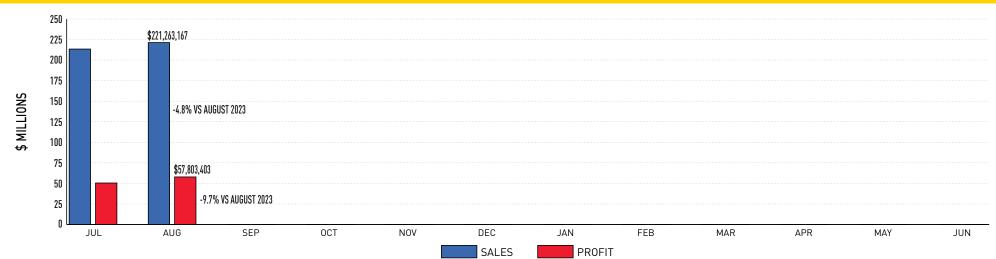

# August 2024

Sales: \$221,263,167 (-4.8% from August 2023) Profit: \$57,803,403 (-9.7% from August 2023) Prizes Paid: \$139,327,507 (FYTD \$278,805,445) Retailer Commissions: \$16,348,207 (FYTD \$32,061,245) Number of Retailers:

#### Fiscal-Year-to-Date Sales and Profits:

- Sales: \$434,671,125 (-9.0% from August 2023) (YTD % BRE estimate: 16.6%)
- Profit: \$108,236,334 (-16.8% from August 2023) (YTD % BRE estimate: 16.5%)

| Game          | August 2024   | July 2024     | August 2023   |
|---------------|---------------|---------------|---------------|
| MEGA          | \$11,411,786  | \$7,511,488   | \$24,247,978  |
| P O W E R 😃   | \$7,168,723   | \$7,198,080   | \$12,214,273  |
|               | \$1,881,349   | \$1,839,334   | \$2,223,228   |
| CASH<br>4LIFE | \$1,695,836   | \$1,691,600   | \$1,746,690   |
| Pick 3        | \$19,807,824  | \$19,429,429  | \$20,938,087  |
| Pick 4        | \$25,037,380  | \$24,787,580  | \$25,387,414  |
| Pick 5        | \$5,779,222   | \$5,749,251   | \$5,693,924   |
| MATCHON       | \$1,333,039   | \$2,225,346   | \$1,419,277   |
| kono          | \$22,384,829  | \$20,357,958  | \$23,015,309  |
| Racetrax.     | \$27,973,588  | \$27,006,822  | \$24,995,011  |
|               | \$2,154,250   | \$1,328,256   | \$0           |
| SCRATCH       | \$85,819,040  | \$85,254,259  | \$82,461,941  |
| -Fast         | \$7,395,023   | \$7,706,935   | \$6,734,468   |
| ITLMs         | \$1,421,280   | \$1,321,620   | \$1,291,709   |
| Total         | \$221,263,167 | \$213,407,958 | \$232,369,309 |