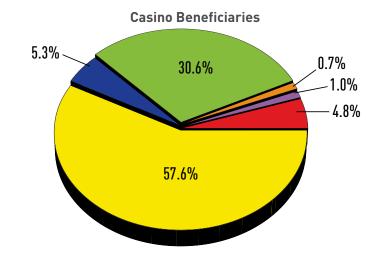

|                                            | August 2024   | August 2023   | % +/- | YTD FY2025    | % of total |
|--------------------------------------------|---------------|---------------|-------|---------------|------------|
| Education Trust Fund                       | \$53,104,585  | \$49,130,230  | 8.1%  | \$105,119,541 | 30.6%      |
| Local Impact Grants                        | \$9,292,913   | \$8,622,848   | 7.8%  | \$18,371,648  | 5.3%       |
| Horse Racing                               | \$8,298,799   | \$7,644,877   | 8.6%  | \$16,457,128  | 4.8%       |
| Operating Expense Contribution             | \$1,183,794   | \$1,089,065   | 8.7%  | \$2,347,067   | 0.7%       |
| Small, Minority, Women Business (Commerce) | \$1,778,352   | \$1,638,254   | 8.6%  | \$3,526,613   | 1.0%       |
| Total Contributions                        | \$73,658,443  | \$68,125,275  | 8.1%  | \$145,821,997 | 42.4%      |
| Casinos' Share                             | \$100,266,073 | \$93,273,415  | 7.5%  | \$197,923,829 | 57.6%      |
| Total                                      | \$173,924,516 | \$161,398,690 | 7.8%  | \$343,745,826 | 100.0%     |