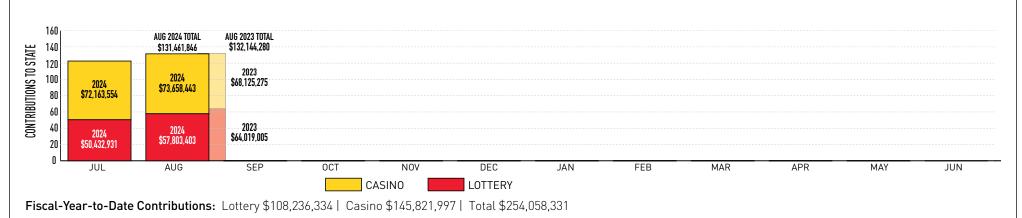

|                                            | August 2024   | August 2023   | % +/- | YTD FY2025    | % of total |
|--------------------------------------------|---------------|---------------|-------|---------------|------------|
| Education Trust Fund                       | \$53,104,585  | \$49,130,230  | 8.1%  | \$105,119,541 | 30.6%      |
| Local Impact Grants                        | \$9,292,913   | \$8,622,848   | 7.8%  | \$18,371,648  | 5.3%       |
| Horse Racing                               | \$8,298,799   | \$7,644,877   | 8.6%  | \$16,457,128  | 4.8%       |
| Operating Expense Contribution             | \$1,183,794   | \$1,089,065   | 8.7%  | \$2,347,067   | 0.7%       |
| Small, Minority, Women Business (Commerce) | \$1,778,352   | \$1,638,254   | 8.6%  | \$3,526,613   | 1.0%       |
| Total Contributions                        | \$73,658,443  | \$68,125,275  | 8.1%  | \$145,821,997 | 42.4%      |
| Casinos' Share                             | \$100,266,073 | \$93,273,415  | 7.5%  | \$197,923,829 | 57.6%      |
| Total                                      | \$173,924,516 | \$161,398,690 | 7.8%  | \$343,745,826 | 100.0%     |

#### **COMBINED LOTTERY PROFITS & CASINO GAMING CONTRIBUTIONS TO THE STATE**