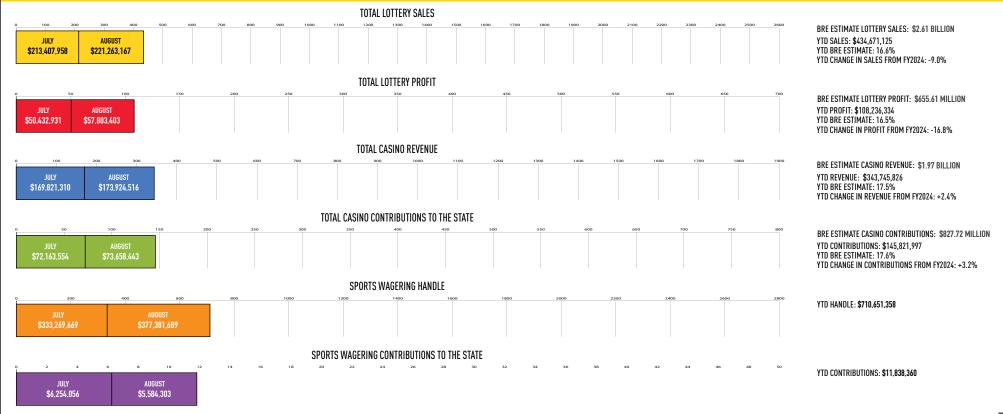

#### Fiscal-Year-to-Date Sales and Profits:

- Sales: \$434,671,125 (-9.0% from August 2023) (YTD % BRE estimate: 16.6%)
- Profit: \$108,236,334 (-16.8% from August 2023) (YTD % BRE estimate: 16.5%)

| Game          | August 2024   | July 2024     | August 2023   |
|---------------|---------------|---------------|---------------|
| MEGA          | \$11,411,786  | \$7,511,488   | \$24,247,978  |
| P O W E R 😃   | \$7,168,723   | \$7,198,080   | \$12,214,273  |
|               | \$1,881,349   | \$1,839,334   | \$2,223,228   |
| CASH<br>4LIFE | \$1,695,836   | \$1,691,600   | \$1,746,690   |
| Pick 3        | \$19,807,824  | \$19,429,429  | \$20,938,087  |
| Pick 4        | \$25,037,380  | \$24,787,580  | \$25,387,414  |
| Pick 5        | \$5,779,222   | \$5,749,251   | \$5,693,924   |
| MATCHON       | \$1,333,039   | \$2,225,346   | \$1,419,277   |
| kono          | \$22,384,829  | \$20,357,958  | \$23,015,309  |
| Racetrax.     | \$27,973,588  | \$27,006,822  | \$24,995,011  |
|               | \$2,154,250   | \$1,328,256   | \$0           |
| SCRATCH       | \$85,819,040  | \$85,254,259  | \$82,461,941  |
| -Fast         | \$7,395,023   | \$7,706,935   | \$6,734,468   |
| ITLMs         | \$1,421,280   | \$1,321,620   | \$1,291,709   |
| Total         | \$221,263,167 | \$213,407,958 | \$232,369,309 |

| Casino                       | August 2024   | July 2024     | August 2023   |
|------------------------------|---------------|---------------|---------------|
|                              | \$75,008,793  | \$71,983,723  | \$68,378,878  |
| CASINO-HOTEL<br>CASINO-HOTEL | \$61,875,902  | \$62,562,895  | \$55,067,729  |
|                              | \$14,427,383  | \$13,317,234  | \$15,407,090  |
| OCEAN DOWNS<br>CASINO        | \$9,884,650   | \$9,621,082   | \$10,062,021  |
| HOLLYWOOD<br>Casino          | \$7,721,754   | \$7,297,270   | \$7,104,629   |
| ROCKY GAP                    | \$5,006,035   | \$5,039,106   | \$5,378,342   |
| Total                        | \$173,924,516 | \$169,821,310 | \$161,398,689 |

|                                            | August 2024   | August 2023   | % +/- | YTD FY2025    | % of total |
|--------------------------------------------|---------------|---------------|-------|---------------|------------|
| Education Trust Fund                       | \$53,104,585  | \$49,130,230  | 8.1%  | \$105,119,541 | 30.6%      |
| Local Impact Grants                        | \$9,292,913   | \$8,622,848   | 7.8%  | \$18,371,648  | 5.3%       |
| Horse Racing                               | \$8,298,799   | \$7,644,877   | 8.6%  | \$16,457,128  | 4.8%       |
| Operating Expense Contribution             | \$1,183,794   | \$1,089,065   | 8.7%  | \$2,347,067   | 0.7%       |
| Small, Minority, Women Business (Commerce) | \$1,778,352   | \$1,638,254   | 8.6%  | \$3,526,613   | 1.0%       |
| Total Contributions                        | \$73,658,443  | \$68,125,275  | 8.1%  | \$145,821,997 | 42.4%      |
| Casinos' Share                             | \$100,266,073 | \$93,273,415  | 7.5%  | \$197,923,829 | 57.6%      |
| Total                                      | \$173,924,516 | \$161,398,690 | 7.8%  | \$343,745,826 | 100.0%     |

### **SPORTS WAGERING REVENUES – COMBINED STATEWIDE TOTALS**

| August 2024 and FY2025 Year-to-Date (YTD) |        |               |               |        |             |             |              |               |           |  |  |
|-------------------------------------------|--------|---------------|---------------|--------|-------------|-------------|--------------|---------------|-----------|--|--|
|                                           | Month  |               |               |        | Promotion   | Other       |              | Contributions | Expired   |  |  |
| Licensee                                  | YTD    | Handle        | Prizes Paid   | Hold % | Play        | Deductions  | Taxable Win  | to the State  | Prizes    |  |  |
| Retail and Mobile                         | August | \$377,381,689 | \$338,131,694 | 10.4%  | \$1,129,270 | \$918,465   | \$37,228,689 | \$5,584,303   | \$78,740  |  |  |
| Retail and Mobile                         | FYTD   | \$710,651,358 | \$627,636,384 | 11.7%  | \$2,134,568 | \$1,724,823 | \$78,922,398 | \$11,838,360  | \$167,695 |  |  |