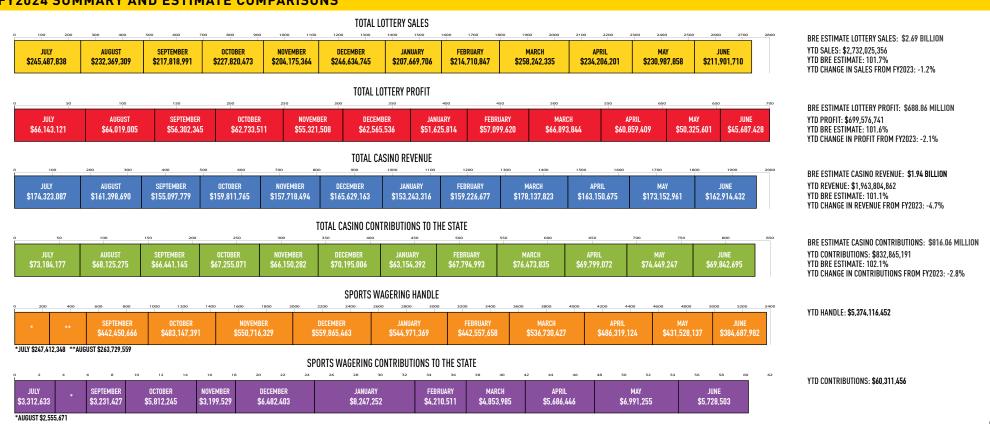

#### FY2024 SUMMARY AND ESTIMATE COMPARISONS

### Fiscal-Year-to-Date Sales and Profits:

• Sales: \$2,732,025,356 (-1.2% from FY2023) (YTD % BRE estimate: 101.7%)

• Profit: \$699,576,741 (-2.1% from FY2023)

• Profit: \$699,576,741 (-2.1% from FY2U23)

(YTD % BRE estimate: 101.6%)

| Game          | June 2024     | May 2024      | June 2023     |
|---------------|---------------|---------------|---------------|
| MEGA          | \$5,772,628   | \$9,251,048   | \$7,749,347   |
| POWER         | \$7,685,301   | \$7,450,893   | \$9,745,781   |
|               | \$1,668,773   | \$1,928,297   | \$2,344,825   |
| CASH<br>4LIFE | \$1,674,742   | \$1,712,308   | \$1,651,250   |
| Pick(3)       | \$19,436,971  | \$20,217,990  | \$20,348,908  |
| Pick 4        | \$24,754,269  | \$25,080,702  | \$24,975,624  |
| Pick 5        | \$5,785,657   | \$5,897,897   | \$5,651,762   |
| MATCH         | \$1,305,629   | \$1,349,108   | \$1,367,596   |
| kono          | \$20,039,764  | \$21,847,254  | \$21,990,936  |
| Racetrax.     | \$28,270,352  | \$29,196,895  | \$27,013,461  |
| CASH          | \$2,450,066   | \$2,881,136   | \$0           |
| SCRATCH OFFS  | \$85,065,551  | \$95,321,176  | \$84,853,081  |
| Fast<br>PLAY  | \$6,653,966   | \$7,351,431   | \$5,783,383   |
| ITLMs         | \$1,338,042   | \$1,501,745   | 1,318,719     |
| Total         | \$211,901,711 | \$230,987,858 | \$214,794,672 |

|                                            | June 2024     | June 2023     | % <b>+/</b> - | YTD FY2024      | % of total |
|--------------------------------------------|---------------|---------------|---------------|-----------------|------------|
| Education Trust Fund                       | \$50,369,843  | \$50,433,185  | -0.1%         | \$600,701,931   | 30.6%      |
| Local Impact Grants                        | \$8,717,122   | \$8,667,828   | 0.6%          | \$104,960,937   | 5.3%       |
| Horse Racing                               | \$7,926,946   | \$7,583,906   | 4.5%          | \$93,751,892    | 4.8%       |
| Operating Expense Contribution             | \$1,130,103   | \$1,110,318   | 1.8%          | \$13,360,021    | 0.7%       |
| Small, Minority, Women Business (Commerce) | \$1,698,682   | \$1,634,996   | 3.9%          | \$20,090,410    | 1.0%       |
| Total Contributions                        | \$69,842,695  | \$69,430,234  | 0.6%          | \$832,865,191   | 42.4%      |
| Casinos' Share                             | \$93,071,737  | \$94,286,997  | -1.3%         | \$1,130,939,671 | 57.6%      |
| Total                                      | \$162,914,432 | \$163,717,230 | -0.5%         | \$1,963,804,862 | 100.0%     |