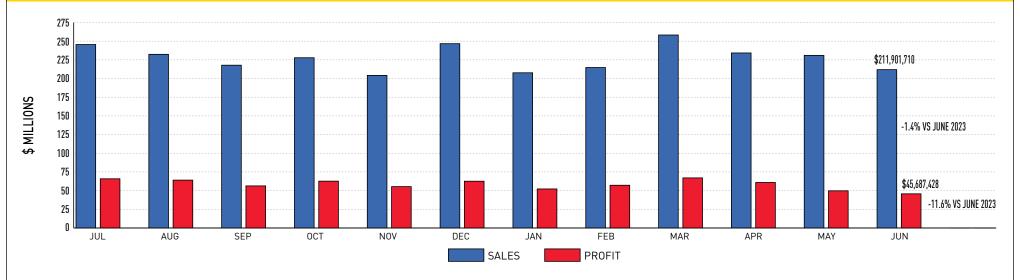

### June 2024

**Sales:** \$211,901,710 (-1.4% from June 2023) **Profit:** \$45,687,428 (-11.6% from June 2023) **Prizes Paid:** \$140,732,670 (FYTD \$1,715,481,767)

**Retailer Commissions:** \$15,792,081 (FYTD \$220,248,905)

### Fiscal-Year-to-Date Sales and Profits:

• Sales: \$2,732,025,356 (-1.2% from FY2023) (YTD % BRE estimate: 101.7%)

• Profit: \$699,576,741 (-2.1% from FY2023)

• Profit: \$699,576,741 (-2.1% from FY2U23)

(YTD % BRE estimate: 101.6%)

| Game          | June 2024     | May 2024      | June 2023     |
|---------------|---------------|---------------|---------------|
| MEGA          | \$5,772,628   | \$9,251,048   | \$7,749,347   |
| POWER         | \$7,685,301   | \$7,450,893   | \$9,745,781   |
|               | \$1,668,773   | \$1,928,297   | \$2,344,825   |
| CASH<br>4LIFE | \$1,674,742   | \$1,712,308   | \$1,651,250   |
| Pick(3)       | \$19,436,971  | \$20,217,990  | \$20,348,908  |
| Pick 4        | \$24,754,269  | \$25,080,702  | \$24,975,624  |
| Pick 5        | \$5,785,657   | \$5,897,897   | \$5,651,762   |
| MATCH         | \$1,305,629   | \$1,349,108   | \$1,367,596   |
| kono          | \$20,039,764  | \$21,847,254  | \$21,990,936  |
| Racetrax.     | \$28,270,352  | \$29,196,895  | \$27,013,461  |
| CASH          | \$2,450,066   | \$2,881,136   | \$0           |
| SCRATCH OFFS  | \$85,065,551  | \$95,321,176  | \$84,853,081  |
| Fast<br>PLAY  | \$6,653,966   | \$7,351,431   | \$5,783,383   |
| ITLMs         | \$1,338,042   | \$1,501,745   | 1,318,719     |
| Total         | \$211,901,711 | \$230,987,858 | \$214,794,672 |