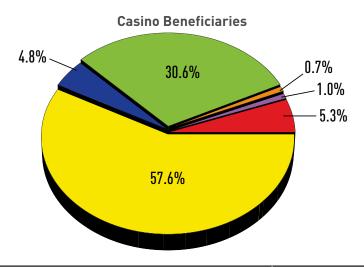

|                                            | June 2024     | June 2023     | % <b>+/</b> - | YTD FY2024      | % of total |
|--------------------------------------------|---------------|---------------|---------------|-----------------|------------|
| Education Trust Fund                       | \$50,369,843  | \$50,433,185  | -0.1%         | \$600,701,931   | 30.6%      |
| Local Impact Grants                        | \$8,717,122   | \$8,667,828   | 0.6%          | \$104,960,937   | 5.3%       |
| Horse Racing                               | \$7,926,946   | \$7,583,906   | 4.5%          | \$93,751,892    | 4.8%       |
| Operating Expense Contribution             | \$1,130,103   | \$1,110,318   | 1.8%          | \$13,360,021    | 0.7%       |
| Small, Minority, Women Business (Commerce) | \$1,698,682   | \$1,634,996   | 3.9%          | \$20,090,410    | 1.0%       |
| Total Contributions                        | \$69,842,695  | \$69,430,234  | 0.6%          | \$832,865,191   | 42.4%      |
| Casinos' Share                             | \$93,071,737  | \$94,286,997  | -1.3%         | \$1,130,939,671 | 57.6%      |
| Total                                      | \$162,914,432 | \$163,717,230 | -0.5%         | \$1,963,804,862 | 100.0%     |