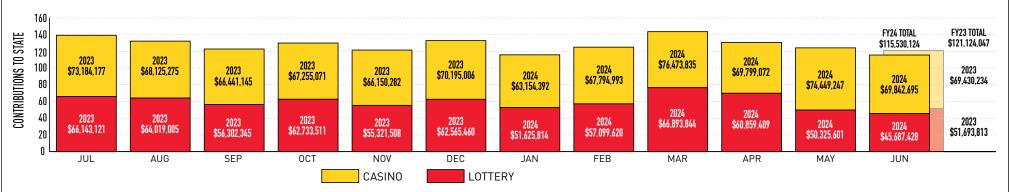

|                                            | June 2024     | June 2023     | % <b>+/</b> - | YTD FY2024      | % of total |
|--------------------------------------------|---------------|---------------|---------------|-----------------|------------|
| Education Trust Fund                       | \$50,369,843  | \$50,433,185  | -0.1%         | \$600,701,931   | 30.6%      |
| Local Impact Grants                        | \$8,717,122   | \$8,667,828   | 0.6%          | \$104,960,937   | 5.3%       |
| Horse Racing                               | \$7,926,946   | \$7,583,906   | 4.5%          | \$93,751,892    | 4.8%       |
| Operating Expense Contribution             | \$1,130,103   | \$1,110,318   | 1.8%          | \$13,360,021    | 0.7%       |
| Small, Minority, Women Business (Commerce) | \$1,698,682   | \$1,634,996   | 3.9%          | \$20,090,410    | 1.0%       |
| Total Contributions                        | \$69,842,695  | \$69,430,234  | 0.6%          | \$832,865,191   | 42.4%      |
| Casinos' Share                             | \$93,071,737  | \$94,286,997  | -1.3%         | \$1,130,939,671 | 57.6%      |
| Total                                      | \$162,914,432 | \$163,717,230 | -0.5%         | \$1,963,804,862 | 100.0%     |

#### COMBINED LOTTERY PROFITS & CASINO GAMING CONTRIBUTIONS TO THE STATE

Fiscal-Year-to-Date Contributions: Lottery \$699,576,741 | Casino \$832,865,191 | Total \$1,532,441,933