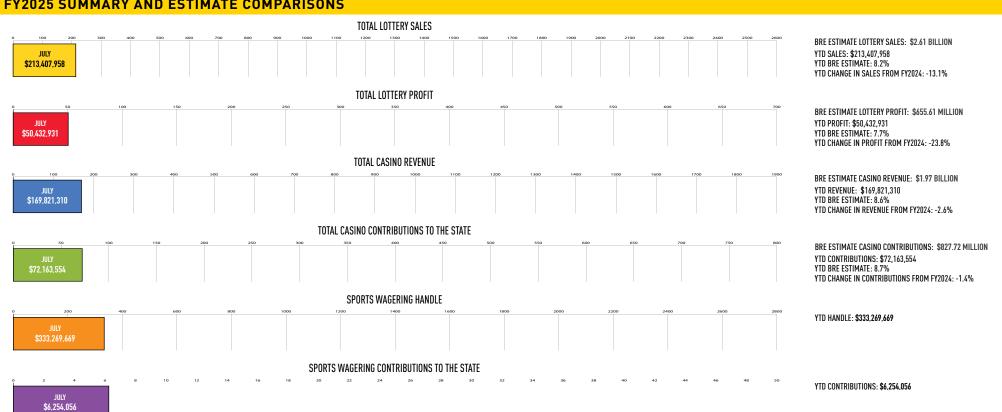

# July 2024

**Sales:** \$213,407,958 (-13.1% from July 2023) **Profit:** \$50,432,931 (-23.8% from July 2023) **Prizes Paid:** \$139,477,938 (FYTD \$139,477,938)

**Retailer Commissions:** \$15,713,038 (FYTD \$15,713,038)

#### Fiscal-Year-to-Date Sales and Profits:

• Sales: \$213,407,958 (-13.1% from July 2023)

(YTD % BRE estimate: 8.2%)

• Profit: \$50,432,931 (-23.8% from July 2023)

(YTD % BRE estimate: 7.7%)

| Game            | July 2024     | June 2024     | July 2023     |
|-----------------|---------------|---------------|---------------|
| MEGA            | \$7,511,488   | \$5,772,628   | \$20,266,086  |
| POWER.          | \$7,198,080   | \$7,685,301   | \$26,715,407  |
|                 | \$1,839,334   | \$1,668,773   | \$2,255,399   |
| CASH<br>4LIFE   | \$1,691,600   | \$1,674,742   | \$1,796,050   |
| Pick 3          | \$19,429,429  | \$19,436,971  | \$21,066,431  |
| Pick 4          | \$24,787,580  | \$24,754,269  | \$25,378,291  |
| Pick 5          | \$5,749,251   | \$5,785,657   | \$5,781,185   |
| MATCH           | \$2,225,346   | \$1,305,629   | \$1,417,830   |
| keno            | \$20,357,958  | \$20,039,764  | \$21,307,654  |
| Racetrax.       | \$27,006,822  | \$28,270,352  | \$26,007,586  |
| (ASH)           | \$1,328,256   | \$2,450,066   | \$0           |
| SCRATCH<br>OFFS | \$85,254,259  | \$85,065,551  | \$84,819,154  |
| Fast<br>PLAY    | \$7,706,935   | \$6,653,966   | \$7,281,024   |
| ITLMs           | \$1,321,620   | \$1,338,042   | \$1,395,743   |
| Total           | \$213,407,958 | \$211,901,710 | \$245,487,838 |

| Casino                             | July 2024     | June 2024     | July 2023     |
|------------------------------------|---------------|---------------|---------------|
| MGM<br>NATIONAL HARBOR             | \$71,983,723  | \$68,151,492  | \$72,152,089  |
| CASINO - HOTEL                     | \$62,562,895  | \$60,399,039  | \$62,744,091  |
| HORSESHOE.                         | \$13,317,234  | \$14,112,716  | \$16,021,680  |
| OCEAN DOWNS                        | \$9,621,082   | \$8,135,862   | \$10,081,544  |
| HOLLY WOOD  Casino  FRANCILLE NO — | \$7,297,270   | \$7,523,001   | \$7,503,987   |
| ROCKYGAP                           | \$5,039,106   | \$4,592,322   | \$5,819,696   |
| Total                              | \$169,821,310 | \$162,914,432 | \$174,323,087 |

|                                            | July 2024     | July 2023     | % <b>+/</b> - | YTD FY2025    | % of total |
|--------------------------------------------|---------------|---------------|---------------|---------------|------------|
| Education Trust Fund                       | \$52,014,956  | \$52,738,201  | -1.4%         | \$52,014,956  | 30.7%      |
| Local Impact Grants                        | \$9,078,734   | \$9,313,421   | -2.5%         | \$9,078,734   | 5.3%       |
| Horse Racing                               | \$8,158,329   | \$8,206,505   | -0.6%         | \$8,158,329   | 4.8%       |
| Operating Expense Contribution             | \$1,163,273   | \$1,167,406   | -0.4%         | \$1,163,273   | 0.7%       |
| Small, Minority, Women Business (Commerce) | \$1,748,261   | \$1,758,644   | -0.6%         | \$1,748,261   | 1.0%       |
| Total Contributions                        | \$72,163,554  | \$73,184,177  | -1.4%         | \$72,163,554  | 42.5%      |
| Casinos' Share                             | \$97,657,756  | \$101,138,910 | -3.4%         | \$97,657,756  | 57.5%      |
| Total                                      | \$169,821,310 | \$174,323,087 | -2.6%         | \$169,821,310 | 100.0%     |

#### SPORTS WAGERING REVENUES - COMBINED STATEWIDE TOTALS

| July 2024 and FY2025 Year-to-Date (YTD) |       |               |               |        |             |            |              |               |          |  |  |
|-----------------------------------------|-------|---------------|---------------|--------|-------------|------------|--------------|---------------|----------|--|--|
|                                         | Month |               |               |        | Promotion   | Other      |              | Contributions | Expired  |  |  |
| Licensee                                | YTD   | Handle        | Prizes Paid   | Hold % | Play        | Deductions | Taxable Win  | to the State  | Prizes   |  |  |
| Retail and Mobile                       | July  | \$333,269,669 | \$289,504,690 | 13.1%  | \$1,005,298 | \$806,358  | \$41,693,709 | \$6,254,056   | \$88,955 |  |  |
| Retail and Mobile                       | FYTD  | \$333,269,669 | \$289,504,690 | 13.1%  | \$1,005,298 | \$806,358  | \$41,693,709 | \$6,254,056   | \$88,955 |  |  |