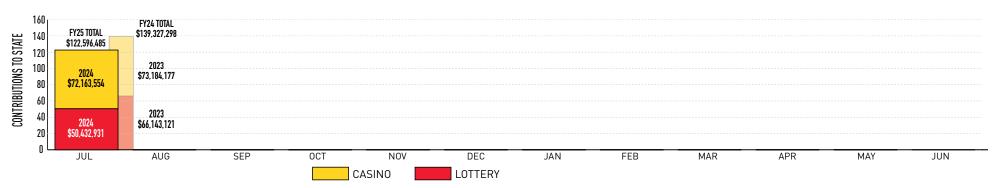

#### COMBINED LOTTERY PROFITS & CASINO GAMING CONTRIBUTIONS TO THE STATE

Fiscal-Year-to-Date Contributions: Lottery \$50,432,931 | Casino \$72,163,554 | Total \$122,596,485