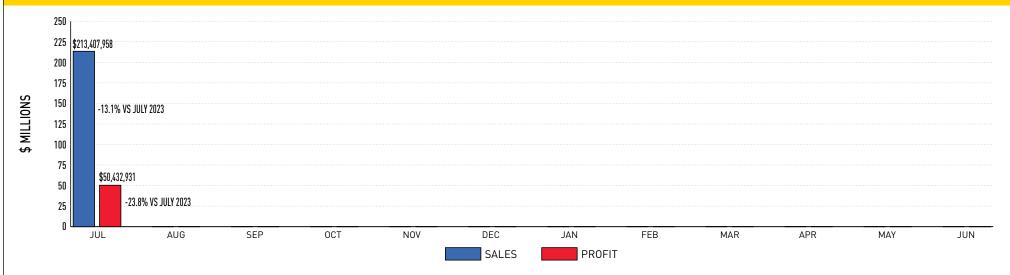

# July 2024

**Sales:** \$213,407,958 (-13.1% from July 2023) **Profit:** \$50,432,931 (-23.8% from July 2023) **Prizes Paid:** \$139,477,938 (FYTD \$139,477,938)

**Retailer Commissions:** \$15,713,038 (FYTD \$15,713,038)

#### Fiscal-Year-to-Date Sales and Profits:

• Sales: \$213,407,958 (-13.1% from July 2023)

(YTD % BRE estimate: 8.2%)

• Profit: \$50,432,931 (-23.8% from July 2023)

(YTD % BRE estimate: 7.7%)

| Game            | July 2024     | June 2024     | July 2023     |
|-----------------|---------------|---------------|---------------|
| MEGA            | \$7,511,488   | \$5,772,628   | \$20,266,086  |
| POWER.          | \$7,198,080   | \$7,685,301   | \$26,715,407  |
|                 | \$1,839,334   | \$1,668,773   | \$2,255,399   |
| CASH<br>4LIFE   | \$1,691,600   | \$1,674,742   | \$1,796,050   |
| Pick 3          | \$19,429,429  | \$19,436,971  | \$21,066,431  |
| Pick 4          | \$24,787,580  | \$24,754,269  | \$25,378,291  |
| Pick 5          | \$5,749,251   | \$5,785,657   | \$5,781,185   |
| MATCH           | \$2,225,346   | \$1,305,629   | \$1,417,830   |
| keno            | \$20,357,958  | \$20,039,764  | \$21,307,654  |
| Racetrax.       | \$27,006,822  | \$28,270,352  | \$26,007,586  |
| (ASH)           | \$1,328,256   | \$2,450,066   | \$0           |
| SCRATCH<br>OFFS | \$85,254,259  | \$85,065,551  | \$84,819,154  |
| Fast<br>PLAY    | \$7,706,935   | \$6,653,966   | \$7,281,024   |
| ITLMs           | \$1,321,620   | \$1,338,042   | \$1,395,743   |
| Total           | \$213,407,958 | \$211,901,710 | \$245,487,838 |