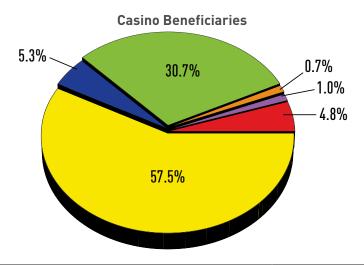

|                                            | July 2024     | July 2023     | % <b>+/</b> - | YTD FY2025    | % of total |
|--------------------------------------------|---------------|---------------|---------------|---------------|------------|
| Education Trust Fund                       | \$52,014,956  | \$52,738,201  | -1.4%         | \$52,014,956  | 30.7%      |
| Local Impact Grants                        | \$9,078,734   | \$9,313,421   | -2.5%         | \$9,078,734   | 5.3%       |
| Horse Racing                               | \$8,158,329   | \$8,206,505   | -0.6%         | \$8,158,329   | 4.8%       |
| Operating Expense Contribution             | \$1,163,273   | \$1,167,406   | -0.4%         | \$1,163,273   | 0.7%       |
| Small, Minority, Women Business (Commerce) | \$1,748,261   | \$1,758,644   | -0.6%         | \$1,748,261   | 1.0%       |
| Total Contributions                        | \$72,163,554  | \$73,184,177  | -1.4%         | \$72,163,554  | 42.5%      |
| Casinos' Share                             | \$97,657,756  | \$101,138,910 | -3.4%         | \$97,657,756  | 57.5%      |
| Total                                      | \$169,821,310 | \$174,323,087 | -2.6%         | \$169,821,310 | 100.0%     |