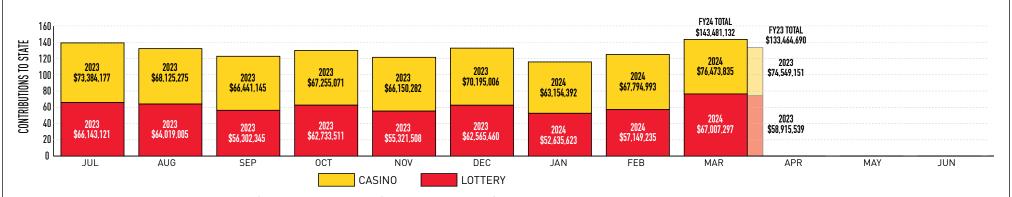

|                                            | March 2024    | March 2023    | % <b>+/</b> - | YTD FY2024      | % of total |
|--------------------------------------------|---------------|---------------|---------------|-----------------|------------|
| Education Trust Fund                       | \$55,158,688  | \$54,165,601  | 1.8%          | \$446,311,758   | 30.5%      |
| Local Impact Grants                        | \$9,532,016   | \$9,340,626   | 2.0%          | \$78,247,645    | 5.3%       |
| Horse Racing                               | \$8,683,868   | \$8,107,680   | 7.1%          | \$69,440,178    | 4.7%       |
| Operating Expense Contribution             | \$1,238,387   | \$1,187,382   | 4.3%          | \$9,893,992     | 0.7%       |
| Small, Minority, Women Business (Commerce) | \$1,860,876   | \$1,747,863   | 6.5%          | \$14,880,604    | 1.0%       |
| Total Contributions                        | \$76,473,835  | \$74,549,151  | 2.6%          | \$618,774,177   | 42.2%      |
| Casinos' Share                             | \$101,663,988 | \$101,975,432 | -0.3%         | \$845,812,617   | 57.8%      |
| Total                                      | \$178,137,823 | \$176,524,584 | 0.9%          | \$1,464,586,794 | 100.0%     |

#### COMBINED LOTTERY PROFITS & CASINO GAMING CONTRIBUTIONS TO THE STATE

Fiscal-Year-to-Date Contributions: Lottery \$543,877,104 | Casino \$618,774,177 | Total \$1,162,651,281