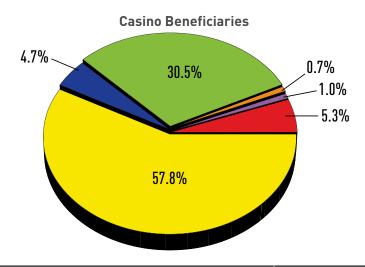

|                                            | March 2024    | March 2023    | % <b>+/</b> - | YTD FY2024      | % of total |
|--------------------------------------------|---------------|---------------|---------------|-----------------|------------|
| Education Trust Fund                       | \$55,158,688  | \$54,165,601  | 1.8%          | \$446,311,758   | 30.5%      |
| Local Impact Grants                        | \$9,532,016   | \$9,340,626   | 2.0%          | \$78,247,645    | 5.3%       |
| Horse Racing                               | \$8,683,868   | \$8,107,680   | 7.1%          | \$69,440,178    | 4.7%       |
| Operating Expense Contribution             | \$1,238,387   | \$1,187,382   | 4.3%          | \$9,893,992     | 0.7%       |
| Small, Minority, Women Business (Commerce) | \$1,860,876   | \$1,747,863   | 6.5%          | \$14,880,604    | 1.0%       |
| Total Contributions                        | \$76,473,835  | \$74,549,151  | 2.6%          | \$618,774,177   | 42.2%      |
| Casinos' Share                             | \$101,663,988 | \$101,975,432 | -0.3%         | \$845,812,617   | 57.8%      |
| Total                                      | \$178,137,823 | \$176,524,584 | 0.9%          | \$1,464,586,794 | 100.0%     |