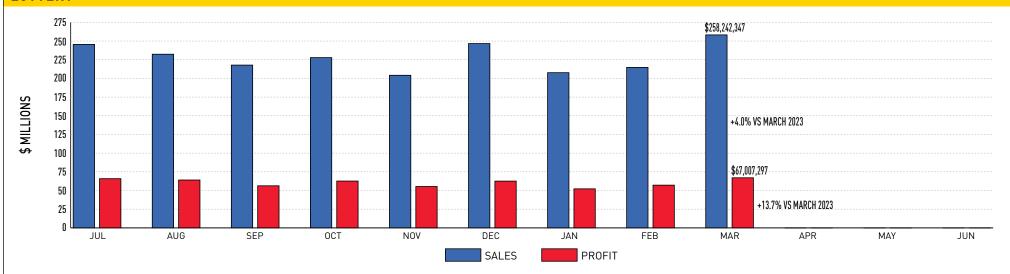

## March 2024

**Sales:** \$258,242,347 (+4.0% from March 2023) **Profit:** \$67,007,297 (+13.7% from March 2023) **Prizes Paid:** \$162,988,569 (FYTD \$1,278,206,664)

**Retailer Commissions:** \$20,731,845 (FYTD \$165,930,756)

#### Fiscal-Year-to-Date Sales and Profits:

• Sales: \$2,055,673,479 (-1.8% from March 2023) (YTD % BRE estimate: 76.6%)

• Profit: \$543,877,104 (-0.9% from March 2023) (YTD % BRE estimate: 79.0%)

| Game          | March 2024    | February 2024 | March 2023    |
|---------------|---------------|---------------|---------------|
| MEGA          | \$18,810,837  | \$8,898,904   | \$8,742,412   |
| POWER         | \$19,155,029  | \$8,939,490   | \$7,186,769   |
|               | \$3,192,848   | \$2,655,805   | \$2,183,801   |
| CASH<br>4LIFE | \$1,824,006   | \$1,617,176   | \$1,785,256   |
| Pick 3        | \$20,412,913  | \$18,656,468  | \$22,925,311  |
| Pick 4        | \$25,049,517  | \$23,119,133  | \$27,147,247  |
| Pick 5        | \$5,700,381   | \$5,256,808   | \$5,609,626   |
| MATCH         | \$1,417,006   | \$1,297,126   | \$1,506,693   |
| kono          | \$24,808,182  | \$21,397,552  | \$28,125,572  |
| Racetrax.     | \$29,095,338  | \$24,674,039  | \$28,249,658  |
| SCRATCH OFFS  | \$99,731,499  | \$89,010,519  | \$106,672,994 |
| Fast<br>PLAY  | \$7,486,204   | \$7,803,003   | \$6,802,092   |
| ITLMs         | \$1,558,588   | \$1,384,826   | \$1,394,420   |
| Total         | \$258,242,347 | \$214,710,847 | \$248,331,850 |