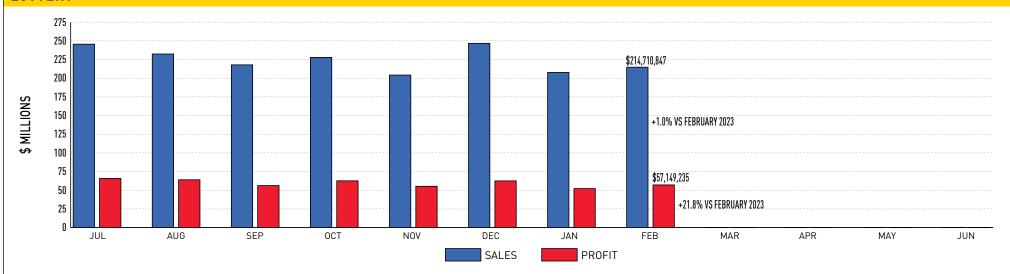

# February 2024

**Sales:** \$214,710,847 (+1.0% from February 2023) **Profit:** \$57,149,235 (+21.8% from February 2023) **Prizes Paid:** \$132,420,130 (FYTD \$1,115,218,095)

**Retailer Commissions:** \$17,626,846 (FYTD \$145,198,912)

### Fiscal-Year-to-Date Sales and Profits:

• Sales: \$1,797,431,132 (-2.6% from February 2023) (YTD % BRE estimate: 66.7%)

| • | Profit: \$476,869,807 (-2.7% from February 2023 | ;) |
|---|-------------------------------------------------|----|
|   | (YTD % BRF estimate: 73 3%)                     |    |