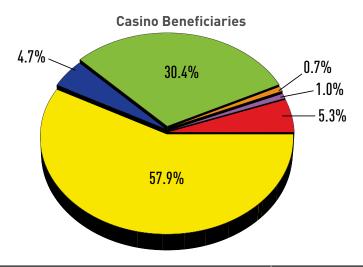

|                                            | February 2024 | February 2023 | % <b>+/</b> - | YTD FY2024      | % of total |
|--------------------------------------------|---------------|---------------|---------------|-----------------|------------|
| Education Trust Fund                       | \$48,902,707  | \$48,655,992  | 0.5%          | \$391,153,070   | 30.4%      |
| Local Impact Grants                        | \$8,512,778   | \$8,311,893   | 2.4%          | \$68,715,629    | 5.3%       |
| Horse Racing                               | \$7,649,681   | \$7,307,144   | 4.7%          | \$60,756,310    | 4.7%       |
| Operating Expense Contribution             | \$1,090,561   | \$1,072,174   | 1.7%          | \$8,655,604     | 0.7%       |
| Small, Minority, Women Business (Commerce) | \$1,639,266   | \$1,576,073   | 4.0%          | \$13,019,728    | 1.0%       |
| Total Contributions                        | \$67,794,993  | \$66,923,277  | 1.3%          | \$542,300,342   | 42.1%      |
| Casinos' Share                             | \$91,431,684  | \$90,132,648  | 1.4%          | \$744,148,629   | 57.9%      |
| Total                                      | \$159,226,677 | \$157,055,925 | 1.4%          | \$1,286,448,971 | 100.0%     |