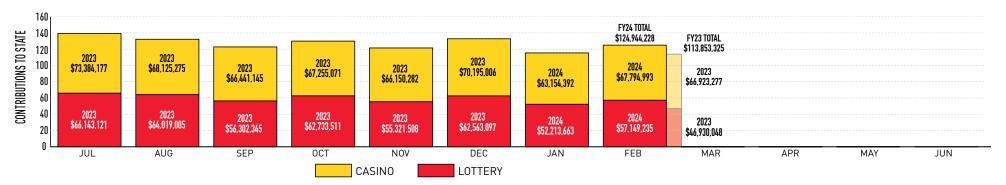

|                                            | February 2024 | February 2023 | % <b>+/</b> - | YTD FY2024      | % of total |
|--------------------------------------------|---------------|---------------|---------------|-----------------|------------|
| Education Trust Fund                       | \$48,902,707  | \$48,655,992  | 0.5%          | \$391,153,070   | 30.4%      |
| Local Impact Grants                        | \$8,512,778   | \$8,311,893   | 2.4%          | \$68,715,629    | 5.3%       |
| Horse Racing                               | \$7,649,681   | \$7,307,144   | 4.7%          | \$60,756,310    | 4.7%       |
| Operating Expense Contribution             | \$1,090,561   | \$1,072,174   | 1.7%          | \$8,655,604     | 0.7%       |
| Small, Minority, Women Business (Commerce) | \$1,639,266   | \$1,576,073   | 4.0%          | \$13,019,728    | 1.0%       |
| Total Contributions                        | \$67,794,993  | \$66,923,277  | 1.3%          | \$542,300,342   | 42.1%      |
| Casinos' Share                             | \$91,431,684  | \$90,132,648  | 1.4%          | \$744,148,629   | 57.9%      |
| Total                                      | \$159,226,677 | \$157,055,925 | 1.4%          | \$1,286,448,971 | 100.0%     |

#### COMBINED LOTTERY PROFITS & CASINO GAMING CONTRIBUTIONS TO THE STATE

Fiscal-Year-to-Date Contributions: Lottery \$476,869,807 | Casino \$542,300,342 | Total \$1,019,170,149