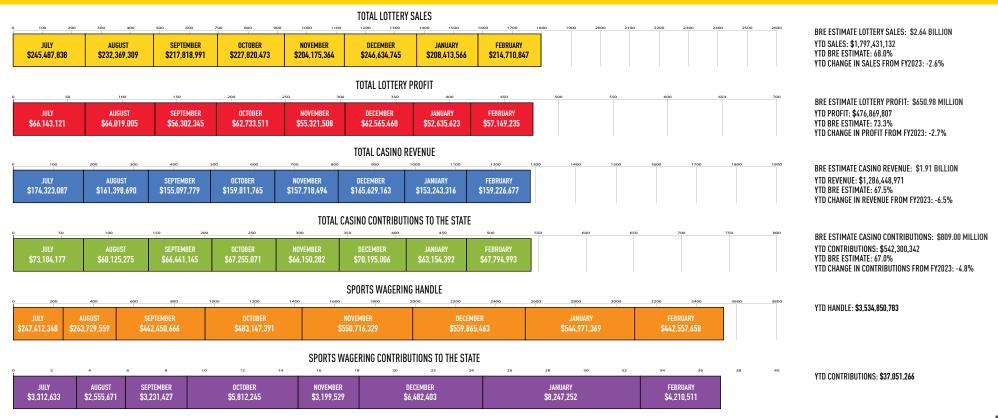

### Fiscal-Year-to-Date Sales and Profits:

• Sales: \$1,797,431,132 (-2.6% from February 2023) (YTD % BRE estimate: 66.7%)

| • | Profit: \$476,869,807 (-2.7% from February 2023 | ;) |
|---|-------------------------------------------------|----|
|   | (YTD % BRF estimate: 73 3%)                     |    |

| Game                        | February 2024 | January 2024  | February 2023 |
|-----------------------------|---------------|---------------|---------------|
| MEGA                        | \$8,898,904   | \$7,426,639   | \$6,032,815   |
| POWER                       | \$8,939,490   | \$9,655,792   | \$11,399,472  |
|                             | \$2,655,805   | \$1,942,952   | \$2,045,652   |
| CASH<br>4LIFE               | \$1,617,176   | \$1,661,476   | \$1,607,900   |
| Pick 3                      | \$18,656,468  | \$19,187,287  | \$18,945,573  |
| Pick 4                      | \$23,119,133  | \$24,536,142  | \$24,104,232  |
| Pick 5                      | \$5,256,808   | \$5,403,489   | \$4,834,614   |
| MATCH                       | \$1,297,126   | \$1,334,632   | \$1,401,259   |
| kono                        | \$21,397,552  | \$21,343,345  | \$21,786,920  |
| Racetrax.                   | \$24,674,039  | \$23,283,637  | \$24,706,218  |
| SCRATCH OFFS                | \$89,010,519  | \$84,587,931  | \$88,164,897  |
| - <mark>Fast</mark><br>PLAY | \$7,803,003   | \$6,066,632   | \$6,401,518   |
| ITLMs                       | \$1,384,826   | \$1,983,613   | \$1,234,500   |
| Total                       | \$214,710,847 | \$208,413,566 | \$212,665,569 |

| Casino                              | February 2024 | January 2024  | February 2023 |
|-------------------------------------|---------------|---------------|---------------|
| MGM<br>NAT ISONAL HARBON            | \$66,831,819  | \$66,041,474  | \$65,597,173  |
| CASINO-HOTEL<br>MARTIAND            | \$59,342,171  | \$56,782,092  | \$55,697,859  |
| HORSESHOE.                          | \$14,955,962  | \$14,570,608  | \$16,290,547  |
| OCEAN DOWNS                         | \$6,355,127   | \$6,105,335   | \$6,836,983   |
| HOLLYWOOD  Casino:  - PRANYILLE, M9 | \$7,402,951   | \$6,555,351   | \$7,302,105   |
| ROCKY GAP                           | \$4,338,648   | \$3,188,456   | \$5,331,258   |
| Total                               | \$159,226,677 | \$153,243,316 | \$157,055,925 |

|                                            | February 2024 | February 2023 | % <b>+/</b> - | YTD FY2024      | % of total |
|--------------------------------------------|---------------|---------------|---------------|-----------------|------------|
| Education Trust Fund                       | \$48,902,707  | \$48,655,992  | 0.5%          | \$391,153,070   | 30.4%      |
| Local Impact Grants                        | \$8,512,778   | \$8,311,893   | 2.4%          | \$68,715,629    | 5.3%       |
| Horse Racing                               | \$7,649,681   | \$7,307,144   | 4.7%          | \$60,756,310    | 4.7%       |
| Operating Expense Contribution             | \$1,090,561   | \$1,072,174   | 1.7%          | \$8,655,604     | 0.7%       |
| Small, Minority, Women Business (Commerce) | \$1,639,266   | \$1,576,073   | 4.0%          | \$13,019,728    | 1.0%       |
| Total Contributions                        | \$67,794,993  | \$66,923,277  | 1.3%          | \$542,300,342   | 42.1%      |
| Casinos' Share                             | \$91,431,684  | \$90,132,648  | 1.4%          | \$744,148,629   | 57.9%      |
| Total                                      | \$159,226,677 | \$157,055,925 | 1.4%          | \$1,286,448,971 | 100.0%     |

### **SPORTS WAGERING REVENUES - COMBINED STATEWIDE TOTALS**

| February 2024 and FY2024 Year-to-Date (YTD) |          |                 |                 |        |               |             |               |              |           |  |
|---------------------------------------------|----------|-----------------|-----------------|--------|---------------|-------------|---------------|--------------|-----------|--|
| Month Promotion Other Contributions         |          |                 |                 |        |               | Expired     |               |              |           |  |
| Licensee                                    | YTD      | Handle          | Prizes Paid     | Hold % | Play          | Deductions  | Taxable Win   | to the State | Prizes    |  |
| Retail and Mobile                           | February | \$442,557,658   | \$399,112,194   | 9.8%   | \$13,414,522  | \$1,071,117 | \$28,070,076  | \$4,210,511  | \$64,195  |  |
| Retait and Mobile                           | FYTD     | \$3,534,850,783 | \$3,150,151,761 | 10.9%  | \$141,371,758 | \$8,279,133 | \$247,008,440 | \$37,051,266 | \$637,993 |  |