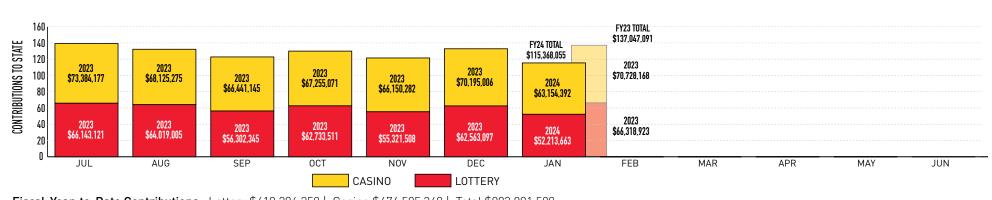

#### **COMBINED LOTTERY PROFITS & CASINO GAMING CONTRIBUTIONS TO THE STATE**

Fiscal-Year-to-Date Contributions: Lottery \$419,296,250 | Casino \$474,505,349 | Total \$893,801,599