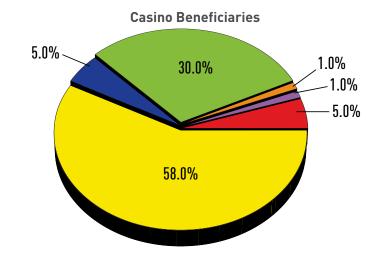

|                                            | January 2024  | January 2023  | % +/-  | YTD FY2024      | % of total |
|--------------------------------------------|---------------|---------------|--------|-----------------|------------|
| Education Trust Fund                       | \$45,649,309  | \$51,408,046  | -11.2% | \$342,250,363   | 30.0%      |
| Local Impact Grants                        | \$8,159,839   | \$8,854,691   | -7.8%  | \$60,202,851    | 5.0%       |
| Horse Racing                               | \$6,887,800   | \$7,685,128   | -10.4% | \$53,106,630    | 5.0%       |
| Operating Expense Contribution             | \$981,431     | \$1,123,890   | -12.7% | \$7,565,043     | 1.0%       |
| Small, Minority, Women Business (Commerce) | \$1,476,012   | \$1,656,413   | -10.9% | \$11,380,462    | 1.0%       |
| Total Contributions                        | \$63,154,392  | \$70,728,168  | -10.7% | \$474,505,349   | 42.0%      |
| Casinos' Share                             | \$90,088,924  | \$96,542,230  | -6.7%  | \$652,716,945   | 58.0%      |
| Total                                      | \$153,243,316 | \$167,270,398 | -8.4%  | \$1,127,222,294 | 100.0%     |