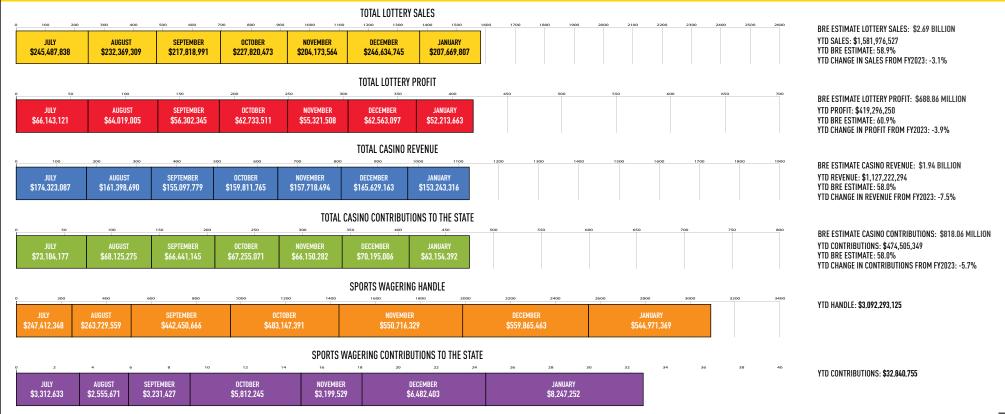

#### Fiscal-Year-to-Date Sales and Profits:

- Sales: \$1,581,976,527 (-3.1% from January 2023) (YTD % BRE estimate: 58.7%)
- Profit: \$419,296,250 (-3.9% from January 2023) (YTD % BRE estimate: 64.5%)

| Game          | January 2024  | December 2023 | January 2023  |
|---------------|---------------|---------------|---------------|
| MILLION       | \$7,426,666   | \$6,782,888   | \$26,848,635  |
| POWER         | \$9,655,866   | \$18,319,416  | \$15,408,447  |
|               | \$1,942,952   | \$1,755,682   | \$2,380,465   |
| CASH<br>4LIFE | \$1,661,476   | \$1,726,002   | \$1,735,384   |
| Pick 3        | \$19,187,287  | \$20,620,876  | \$20,183,646  |
| Pick 4        | \$24,536,142  | \$26,533,907  | \$25,944,642  |
| Pick 5        | \$5,403,489   | \$5,784,242   | \$4,997,814   |
| MATCH         | \$1,334,632   | \$1,390,052   | \$1,497,927   |
| kono          | \$21,343,345  | \$27,580,031  | \$22,949,035  |
| Racetrax.     | \$23,283,637  | \$25,937,012  | \$25,385,604  |
| SCRATCH       | \$84,587,931  | \$102,324,687 | \$84,666,766  |
| -Fast<br>PLAY | \$6,066,632   | \$6,499,541   | \$6,687,272   |
| ITLMs         | \$1,239,754   | \$1,380,408   | \$1,260,508   |
| Total         | \$207,669,807 | \$246,634,745 | \$239,946,145 |

#### **COMBINED LOTTERY PROFITS & CASINO GAMING CONTRIBUTIONS TO THE STATE**

Fiscal-Year-to-Date Contributions: Lottery \$419,296,250 | Casino \$474,505,349 | Total \$893,801,599

### **SPORTS WAGERING REVENUES – COMBINED STATEWIDE TOTALS**

| January 2024 and FY2024 Year-to-Date (YTD) |         |                 |                 |        |               |             |               |               |           |  |
|--------------------------------------------|---------|-----------------|-----------------|--------|---------------|-------------|---------------|---------------|-----------|--|
|                                            | Month   |                 |                 |        | Promotion     | Other       |               | Contributions | Expired   |  |
| Licensee                                   | YTD     | Handle          | Prizes Paid     | Hold % | Play          | Deductions  | Taxable Win   | to the State  | Prizes    |  |
| Retail and Mobile                          | January | \$544,971,369   | \$464,970,718   | 14.7%  | \$22,389,952  | \$1,309,755 | \$54,978,978  | \$8,246,847   | \$32,896  |  |
| Retait and Mobile                          | FYTD    | \$3,092,293,125 | \$2,751,039,567 | 11.0%  | \$127,957,237 | \$7,208,016 | \$218,938,364 | \$32,840,755  | \$573,798 |  |