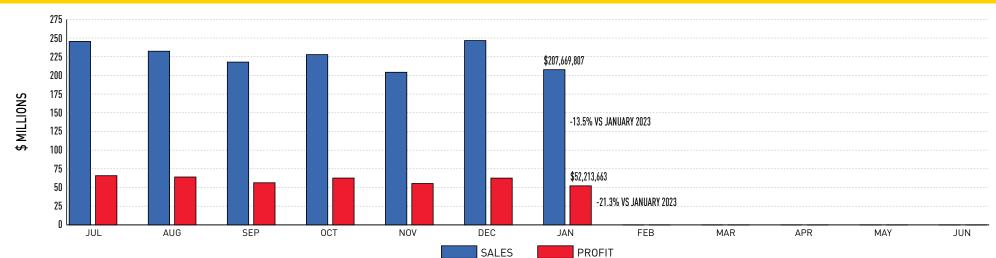

# January 2024

Sales: \$207,669,807 (-13.5% from January 2023) Profit: \$52,213,663 (-21.3% from January 2023) Prizes Paid: \$130,980,022 (FYTD \$982,497,991) Retailer Commissions: \$16,961,486 (FYTD \$127,572,140) Number of Retailers:

#### Fiscal-Year-to-Date Sales and Profits:

- Sales: \$1,581,976,527 (-3.1% from January 2023) (YTD % BRE estimate: 58.7%)
- Profit: \$419,296,250 (-3.9% from January 2023) (YTD % BRE estimate: 64.5%)

| Game          | January 2024  | December 2023 | January 2023  |
|---------------|---------------|---------------|---------------|
| MILLION       | \$7,426,666   | \$6,782,888   | \$26,848,635  |
| POWER         | \$9,655,866   | \$18,319,416  | \$15,408,447  |
|               | \$1,942,952   | \$1,755,682   | \$2,380,465   |
| CASH<br>4LIFE | \$1,661,476   | \$1,726,002   | \$1,735,384   |
| Pick 3        | \$19,187,287  | \$20,620,876  | \$20,183,646  |
| Pick 4        | \$24,536,142  | \$26,533,907  | \$25,944,642  |
| Pick 5        | \$5,403,489   | \$5,784,242   | \$4,997,814   |
| MATCH         | \$1,334,632   | \$1,390,052   | \$1,497,927   |
| kono          | \$21,343,345  | \$27,580,031  | \$22,949,035  |
| Racetrax.     | \$23,283,637  | \$25,937,012  | \$25,385,604  |
| SCRATCH       | \$84,587,931  | \$102,324,687 | \$84,666,766  |
| -Fast<br>PLAY | \$6,066,632   | \$6,499,541   | \$6,687,272   |
| ITLMs         | \$1,239,754   | \$1,380,408   | \$1,260,508   |
| Total         | \$207,669,807 | \$246,634,745 | \$239,946,145 |