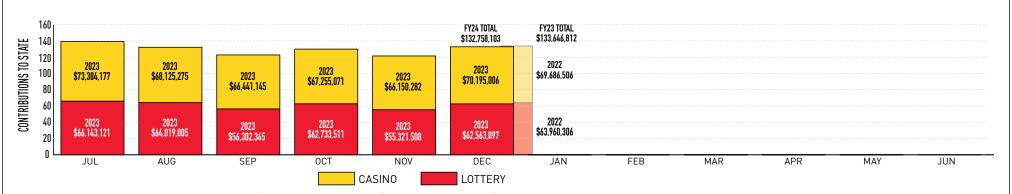

|                                            | December 2023 | December 2022 | % <b>+/</b> - | YTD FY2024    | % of total |
|--------------------------------------------|---------------|---------------|---------------|---------------|------------|
| Education Trust Fund                       | \$50,660,551  | \$50,658,410  | 0.0%          | \$296,601,054 | 30.5%      |
| Local Impact Grants                        | \$8,849,629   | \$8,745,112   | 1.2%          | \$52,043,012  | 5.3%       |
| Horse Racing                               | \$7,874,859   | \$7,552,448   | 4.3%          | \$46,218,829  | 4.7%       |
| Operating Expense Contribution             | \$1,122,442   | \$1,102,846   | 1.8%          | \$6,583,612   | 0.7%       |
| Small, Minority, Women Business (Commerce) | \$1,687,525   | \$1,627,691   | 3.7%          | \$9,904,450   | 1.0%       |
| Total Contributions                        | \$70,195,006  | \$69,686,506  | 0.7%          | \$411,350,957 | 42.2%      |
| Casinos' Share                             | \$95,434,156  | \$95,488,593  | -0.1%         | \$562,628,021 | 57.8%      |
| Total                                      | \$165,629,163 | \$165,175,099 | 0.3%          | \$973,978,978 | 100.0%     |

## COMBINED LOTTERY PROFITS & CASINO GAMING CONTRIBUTIONS TO THE STATE

Fiscal-Year-to-Date Contributions: Lottery \$367,082,586 | Casino \$411,350,957 | Total \$778,433,544

#### FY2024 SUMMARY AND ESTIMATE COMPARISONS TOTAL LOTTERY SALES **BRE ESTIMATE LOTTERY SALES: \$2.64 BILLION** YTD SALES: \$1,374,306,719 AUGUST SEPTEMBER OCTOBER NOVEMBER DECEMBER IIIIY \$245,487,838 \$232,369,309 \$217.818.991 \$227.820.473 \$204.173.564 \$246,634,745 YTD BRE ESTIMATE: 52.0% YTD CHANGE IN SALES FROM FY2022: -1.4% TOTAL LOTTERY PROFIT **BRE ESTIMATE LOTTERY PROFIT: \$650.98 MILLION AUGUST** SEPTEMBER OCTOBER NOVEMBER DECEMBER YTD PROFIT: \$367,082,586 \$66,143,121 \$64,019,005 \$56,302,345 \$62,733,511 \$55,321,508 \$62,563,097 YTD BRE ESTIMATE: 56.4% YTD CHANGE IN PROFIT FROM FY2022: -0.7% TOTAL CASINO REVENUE BRE ESTIMATE CASINO REVENUE: \$1.91 BILLION YTD REVENUE: \$973.978.978 **AUGUST** SEPTEMBER OCTOBER NOVEMBER DECEMBER \$174.323.087 \$161.398.690 \$155,097,779 \$159.811.765 \$157,718,494 \$165,629,163 YTD BRE ESTIMATE: 51.1% YTD CHANGE IN REVENUE FROM FY2022: -7.4% TOTAL CASINO CONTRIBUTIONS TO THE STATE BRE ESTIMATE CASINO CONTRIBUTIONS: \$809.00 MILLION YTD CONTRIBUTIONS: \$411,350,957 \$66,441,145 YTD BRE ESTIMATE: 50.8% YTD CHANGE IN CONTRIBUTIONS FROM FY2022: -4.8% SPORTS WAGERING HANDLE YTD HANDI F: \$2 547 321 755 SEPTEMBER NOVEMBER DECEMBER \$442,450,666 \$559,865,463 SPORTS WAGERING CONTRIBUTIONS TO THE STATE YTD CONTRIBUTIONS: \$24,593,908 IIIIY SEPTEMBER **OCTORER** NOVEMBER DECEMBER \$3.312.633 \$2.555.671 \$3.231.427 \$5.812.245 \$3,199,529 \$6,482,403