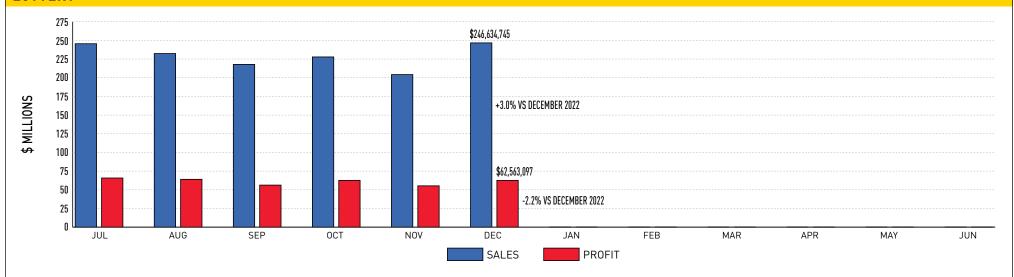

# December 2023

**Sales:** \$246,634,745 (+3.0% from December 2022) **Profit:** \$62,563,097 (-2.2% from December 2022) **Prizes Paid:** \$156,413,222 (FYTD \$851,517,969)

**Retailer Commissions:** \$20,143,791 (FYTD \$110,610,654)

#### Fiscal-Year-to-Date Sales and Profits:

• Sales: \$1,374,306,719 (-1.4% from December 2022) (YTD % BRE estimate: 51.2%)

• Profit: \$367,082,586 (-0.7% from December 2022) (YTD % BRE estimate: 53.3%)

| Game                | December 2023 | November 2023 | December 2022 |
|---------------------|---------------|---------------|---------------|
| MEGA                | \$6,782,888   | \$6,384,705   | \$14,110,974  |
| POWER               | \$18,319,416  | \$9,303,564   | \$8,853,456   |
|                     | \$1,755,682   | \$1,942,326   | \$2,286,316   |
| CASH<br>4LIFE       | \$1,726,002   | \$1,630,122   | \$1,665,264   |
| Pick 3              | \$20,620,876  | \$18,480,749  | \$21,660,299  |
| Pick 4              | \$26,533,907  | \$24,068,340  | \$28,308,133  |
| Pick 5              | \$5,784,242   | \$5,414,382   | \$5,325,780   |
| MATCH               | \$1,390,052   | \$1,323,292   | \$1,520,356   |
| kono                | \$27,580,031  | \$20,588,234  | \$26,191,118  |
| Racetrax.           | \$25,937,012  | \$24,464,561  | \$25,758,673  |
| SCRATCH OFFS        | \$102,324,687 | \$83,342,526  | \$95,376,028  |
| <b>Fast</b><br>PLAY | \$6,499,541   | \$6,011,639   | \$7,021,593   |
| ITLMs               | \$1,380,408   | \$1,220,926   | \$1,281,643   |
| Total               | \$246,634,745 | \$204,175,364 | \$239,359,632 |