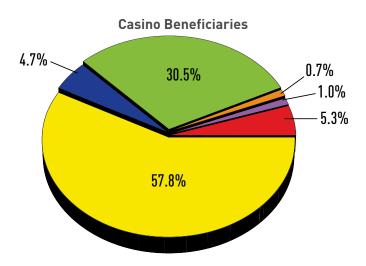

|                                            | December 2023 | December 2022 | % <b>+/</b> - | YTD FY2024    | % of total |
|--------------------------------------------|---------------|---------------|---------------|---------------|------------|
| Education Trust Fund                       | \$50,660,551  | \$50,658,410  | 0.0%          | \$296,601,054 | 30.5%      |
| Local Impact Grants                        | \$8,849,629   | \$8,745,112   | 1.2%          | \$52,043,012  | 5.3%       |
| Horse Racing                               | \$7,874,859   | \$7,552,448   | 4.3%          | \$46,218,829  | 4.7%       |
| Operating Expense Contribution             | \$1,122,442   | \$1,102,846   | 1.8%          | \$6,583,612   | 0.7%       |
| Small, Minority, Women Business (Commerce) | \$1,687,525   | \$1,627,691   | 3.7%          | \$9,904,450   | 1.0%       |
| Total Contributions                        | \$70,195,006  | \$69,686,506  | 0.7%          | \$411,350,957 | 42.2%      |
| Casinos' Share                             | \$95,434,156  | \$95,488,593  | -0.1%         | \$562,628,021 | 57.8%      |
| Total                                      | \$165,629,163 | \$165,175,099 | 0.3%          | \$973,978,978 | 100.0%     |