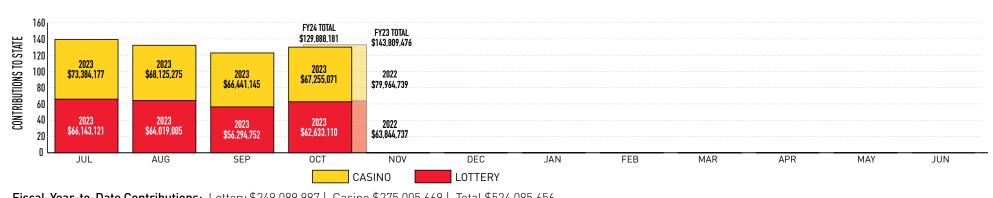

#### **COMBINED LOTTERY PROFITS & CASINO GAMING CONTRIBUTIONS TO THE STATE**

Fiscal-Year-to-Date Contributions: Lottery \$249,089,987 | Casino \$275,005,669 | Total \$524,095,656