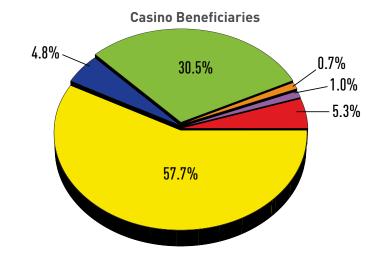

|                                            | October 2023  | October 2022  | % +/-  | YTD FY2024    | % of total |
|--------------------------------------------|---------------|---------------|--------|---------------|------------|
| Education Trust Fund                       | \$48,496,080  | \$58,327,385  | -16.9% | \$198,212,942 | 30.5%      |
| Local Impact Grants                        | \$8,535,884   | \$11,133,908  | -23.3% | \$34,774,863  | 5.3%       |
| Horse Racing                               | \$7,535,093   | \$7,710,858   | -2.3%  | \$30,970,548  | 4.8%       |
| Operating Expense Contribution             | \$1,073,282   | \$1,129,906   | -5.0%  | \$4,410,468   | 0.7%       |
| Small, Minority, Women Business (Commerce) | \$1,614,731   | \$1,662,682   | -2.9%  | \$6,636,848   | 1.0%       |
| Total Contributions                        | \$67,255,071  | \$79,964,739  | -15.9% | \$275,005,669 | 42.3%      |
| Casinos' Share                             | \$92,556,694  | \$132,957,283 | -30.4% | \$375,625,653 | 57.7%      |
| Total                                      | \$159,811,765 | \$212,922,022 | -24.9% | \$650,631,322 | 100.0%     |