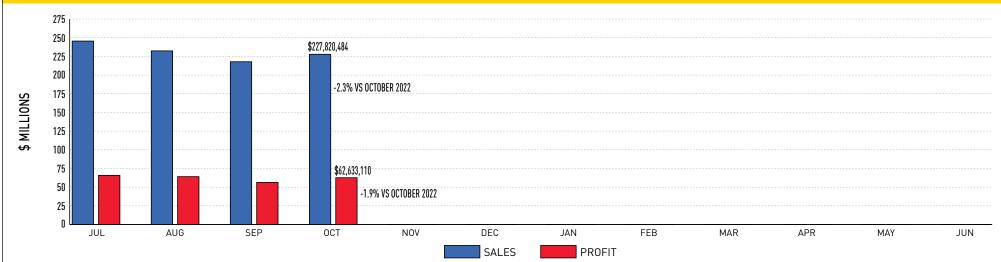

# October 2023

Sales: \$227,820,484 (-2.3% from October 2022) Profit: \$62,633,110 (-1.9% from October 2022) Prizes Paid: \$139,588,804 (FYTD \$570,487,584) Retailer Commissions: \$18,083,934 (FYTD \$73,844,605) Number of Retailers:

### Fiscal-Year-to-Date Sales and Profits:

- Sales: \$923,496,644 (+1.4% from October 2022) (YTD % BRE estimate: 34.3%)
- Profit: \$249,089,987 (+4.9% from October 2022) (YTD % BRE estimate: 38.3%)

| Game          | October 2023  | September 2023 | October 2022  |
|---------------|---------------|----------------|---------------|
| MILLIONS      | \$8,031,871   | \$7,549,842    | \$7,740,216   |
| P O W E R 🔍   | \$27,165,142  | \$20,499,020   | \$25,296,797  |
| C             | \$2,063,765   | \$1,764,755    | \$2,402,144   |
| CASH<br>4LIFE | \$1,777,382   | \$1,644,736    | \$1,705,674   |
| Pick 3        | \$19,164,638  | \$19,416,505   | \$19,946,805  |
| Pick 4        | \$24,775,491  | \$24,136,872   | \$27,260,262  |
| Pick 5        | \$5,577,648   | \$5,581,832    | \$5,108,399   |
| MATCH         | \$1,416,778   | \$1,393,365    | \$1,522,747   |
| kono          | \$22,470,605  | \$23,224,979   | \$22,525,462  |
| Racetrax.     | \$25,781,681  | \$25,990,398   | \$26,404,898  |
| SCRATCH       | \$82,341,229  | \$78,804,901   | \$85,873,006  |
| -Fast<br>PLAY | \$5,996,686   | \$6,485,775    | \$6,304,766   |
| ITLMs         | \$1,257,568   | \$1,326,034    | \$1,151,312   |
| Total         | \$227,820,484 | \$217,819,013  | \$233,242,488 |