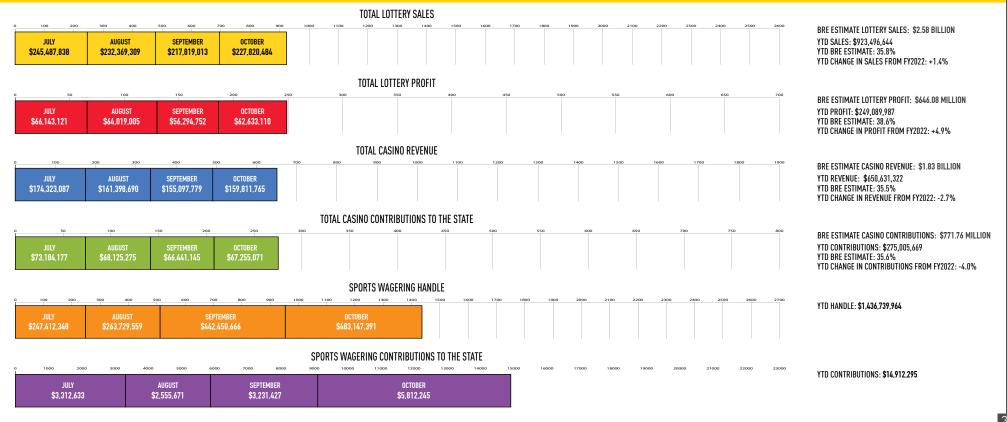

### Fiscal-Year-to-Date Sales and Profits:

- Sales: \$923,496,644 (+1.4% from October 2022) (YTD % BRE estimate: 34.3%)
- Profit: \$249,089,987 (+4.9% from October 2022) (YTD % BRE estimate: 38.3%)

| Game          | October 2023  | September 2023 | October 2022  |
|---------------|---------------|----------------|---------------|
| MILLIONS      | \$8,031,871   | \$7,549,842    | \$7,740,216   |
| P O W E R 🔍   | \$27,165,142  | \$20,499,020   | \$25,296,797  |
| C             | \$2,063,765   | \$1,764,755    | \$2,402,144   |
| CASH<br>4LIFE | \$1,777,382   | \$1,644,736    | \$1,705,674   |
| Pick 3        | \$19,164,638  | \$19,416,505   | \$19,946,805  |
| Pick 4        | \$24,775,491  | \$24,136,872   | \$27,260,262  |
| Pick 5        | \$5,577,648   | \$5,581,832    | \$5,108,399   |
| MATCH         | \$1,416,778   | \$1,393,365    | \$1,522,747   |
| kono          | \$22,470,605  | \$23,224,979   | \$22,525,462  |
| Racetrax.     | \$25,781,681  | \$25,990,398   | \$26,404,898  |
| SCRATCH       | \$82,341,229  | \$78,804,901   | \$85,873,006  |
| -Fast<br>PLAY | \$5,996,686   | \$6,485,775    | \$6,304,766   |
| ITLMs         | \$1,257,568   | \$1,326,034    | \$1,151,312   |
| Total         | \$227,820,484 | \$217,819,013  | \$233,242,488 |

| Casino                       | October 2023  | September 2023 | October 2022  |
|------------------------------|---------------|----------------|---------------|
|                              | \$67,291,529  | \$61,969,980   | \$115,016,950 |
| CASINO-HOTEL<br>CASINO-HOTEL | \$57,789,660  | \$58,412,443   | \$59,662,797  |
|                              | \$14,872,296  | \$14,451,736   | \$17,436,983  |
|                              | \$8,228,940   | \$8,733,540    | \$8,021,596   |
| HOLLY WOOD<br>Casino         | \$6,710,555   | \$6,722,454    | \$7,541,445   |
| ROCKY GAP                    | \$4,918,785   | \$4,807,625    | \$5,242,251   |
| Total                        | \$159,811,765 | \$155,097,779  | \$212,922,022 |

|                                            | October 2023  | October 2022  | % +/-  | YTD FY2024    | % of total |
|--------------------------------------------|---------------|---------------|--------|---------------|------------|
| Education Trust Fund                       | \$48,496,080  | \$58,327,385  | -16.9% | \$198,212,942 | 30.5%      |
| Local Impact Grants                        | \$8,535,884   | \$11,133,908  | -23.3% | \$34,774,863  | 5.3%       |
| Horse Racing                               | \$7,535,093   | \$7,710,858   | -2.3%  | \$30,970,548  | 4.8%       |
| Operating Expense Contribution             | \$1,073,282   | \$1,129,906   | -5.0%  | \$4,410,468   | 0.7%       |
| Small, Minority, Women Business (Commerce) | \$1,614,731   | \$1,662,682   | -2.9%  | \$6,636,848   | 1.0%       |
| Total Contributions                        | \$67,255,071  | \$79,964,739  | -15.9% | \$275,005,669 | 42.3%      |
| Casinos' Share                             | \$92,556,694  | \$132,957,283 | -30.4% | \$375,625,653 | 57.7%      |
| Total                                      | \$159,811,765 | \$212,922,022 | -24.9% | \$650,631,322 | 100.0%     |

## SPORTS WAGERING REVENUES - COMBINED STATEWIDE TOTALS

|  | October 2023 and FY2024 Year-to-Date (YTD) |         |                 |                 |        |              |             |              |               |           |  |  |
|--|--------------------------------------------|---------|-----------------|-----------------|--------|--------------|-------------|--------------|---------------|-----------|--|--|
|  |                                            | Month   |                 |                 |        | Promotion    | Other       |              | Contributions | Expired   |  |  |
|  | Licensee                                   | YTD     | Handle          | Prizes Paid     | Hold % | Play         | Deductions  | Taxable Win  | to the State  | Prizes    |  |  |
|  | Retail and Mobile                          | October | \$483,147,391   | \$424,445,481   | 12.1%  | \$19,377,732 | \$984,234   | \$38,748,301 | \$5,812,245   | \$70,944  |  |  |
|  |                                            | FYTD    | \$1,436,739,964 | \$1,279,446,973 | 10.9%  | \$57,138,371 | \$3,197,659 | \$99,415,303 | \$14,912,295  | \$427,460 |  |  |