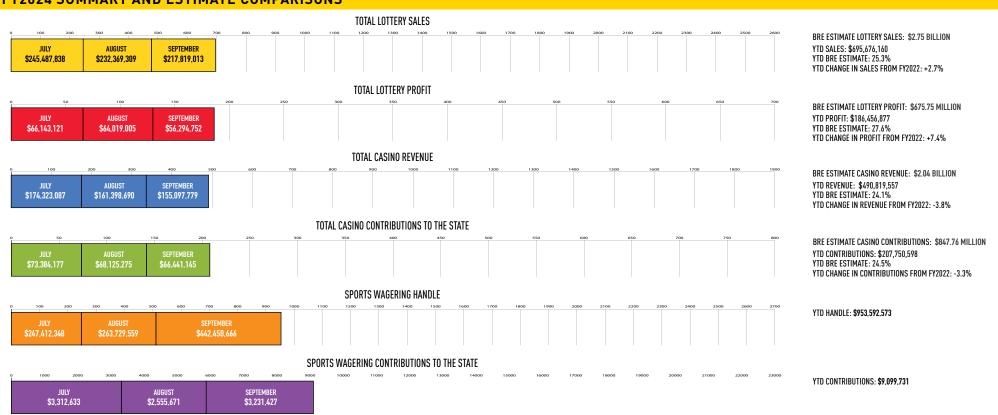

#### Fiscal-Year-to-Date Sales and Profits:

- Sales: \$695,676,160 (+2.7% from September 2022) (YTD % BRE estimate: 25.3%)
- Profit: \$186,456,877 (+7.4% from September 2022) (YTD % BRE estimate: 27.6%)
- Contributions to Stadium Authority: \$14,151,700 (YTD % BRE estimate: 25.4%)

#### FY2024 SUMMARY AND ESTIMATE COMPARISONS