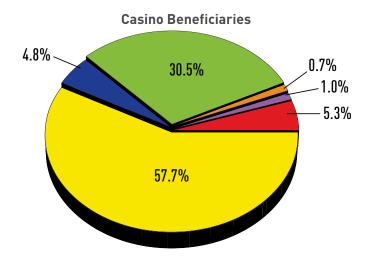

|                                            | September 2023 | September 2022 | % <b>+/</b> - | YTD FY2024    | % of total |
|--------------------------------------------|----------------|----------------|---------------|---------------|------------|
| Education Trust Fund                       | \$47,848,430   | \$49,353,922   | -3.1%         | \$149,716,861 | 30.5%      |
| Local Impact Grants                        | \$8,302,710    | \$8,436,162    | -1.6%         | \$26,238,979  | 5.3%       |
| Horse Racing                               | \$7,584,074    | \$7,464,995    | 1.6%          | \$23,435,455  | 4.8%       |
| Operating Expense Contribution             | \$1,080,714    | \$1,093,707    | -1.2%         | \$3,337,186   | 0.7%       |
| Small, Minority, Women Business (Commerce) | \$1,625,218    | \$1,609,858    | 1.0%          | \$5,022,117   | 1.0%       |
| Total Contributions                        | \$66,441,145   | \$67,958,645   | -2.2%         | \$207,750,598 | 42.3%      |
| Casinos' Share                             | \$88,656,634   | \$91,311,663   | -2.9%         | \$283,068,959 | 57.7%      |
| Total                                      | \$155,097,779  | \$159,270,308  | -2.6%         | \$490,819,557 | 100.0%     |