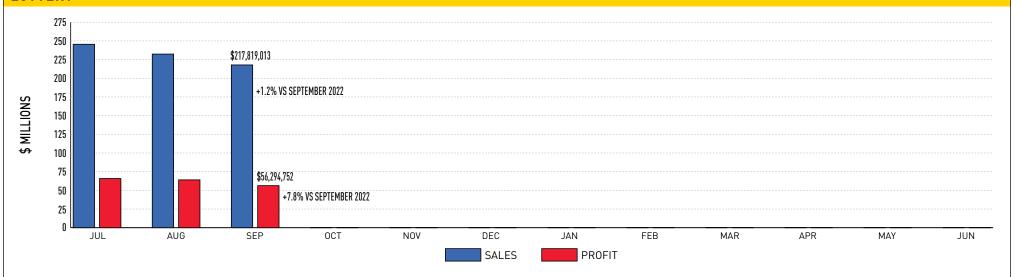

# September 2023

**Sales:** \$217,819,013 (+1.2% from September 2022) **Profit:** \$56,294,752 (+7.8% from September 2022) **Prizes Paid:** \$136,418,438 (FYTD \$430,898,780)

**Retailer Commissions:** \$17,591,188 (FYTD \$55,760,671)

#### Fiscal-Year-to-Date Sales and Profits:

- Sales: \$695,676,160 (+2.7% from September 2022) (YTD % BRE estimate: 25.3%)
- Profit: \$186,456,877 (+7.4% from September 2022) (YTD % BRE estimate: 27.6%)
- Contributions to Stadium Authority: \$14,151,700 (YTD % BRE estimate: 25.4%)

| Game                        | September 2023 | August 2023   | September 2022 |
|-----------------------------|----------------|---------------|----------------|
| MEGA                        | \$7,549,842    | \$24,247,978  | \$7,987,261    |
| POWER                       | \$20,499,020   | \$12,214,273  | \$7,587,190    |
|                             | \$1,764,755    | \$2,223,228   | \$2,308,990    |
| CASH<br>4LIFE               | \$1,644,736    | \$1,746,690   | \$1,652,870    |
| Pick 3                      | \$19,416,505   | \$20,938,087  | \$20,523,820   |
| Pick 4                      | \$24,136,872   | \$25,387,414  | \$26,909,335   |
| Pick 5                      | \$5,581,832    | \$5,693,924   | \$5,021,716    |
| MATCH                       | \$1,393,365    | \$1,419,277   | \$1,498,732    |
| kono                        | \$23,224,979   | \$23,015,309  | \$23,960,319   |
| Racetrax.                   | \$25,990,398   | \$24,995,011  | \$28,458,020   |
| SCRATCH OFFS                | \$78,804,901   | \$82,461,941  | \$81,685,808   |
| - <mark>Fast</mark><br>PLAY | \$6,485,775    | \$6,734,468   | \$6,528,914    |
| ITLMs                       | \$1,326,034    | \$1,291,709   | \$1,181,968    |
| Total                       | \$217,819,013  | \$232,369,309 | \$215,304,943  |