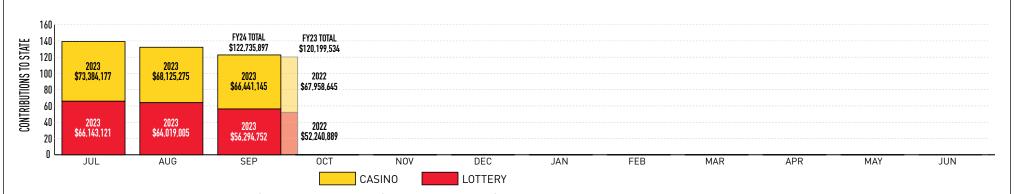

|                                            | September 2023 | September 2022 | % <b>+/</b> - | YTD FY2024    | % of total |
|--------------------------------------------|----------------|----------------|---------------|---------------|------------|
| Education Trust Fund                       | \$47,848,430   | \$49,353,922   | -3.1%         | \$149,716,861 | 30.5%      |
| Local Impact Grants                        | \$8,302,710    | \$8,436,162    | -1.6%         | \$26,238,979  | 5.3%       |
| Horse Racing                               | \$7,584,074    | \$7,464,995    | 1.6%          | \$23,435,455  | 4.8%       |
| Operating Expense Contribution             | \$1,080,714    | \$1,093,707    | -1.2%         | \$3,337,186   | 0.7%       |
| Small, Minority, Women Business (Commerce) | \$1,625,218    | \$1,609,858    | 1.0%          | \$5,022,117   | 1.0%       |
| Total Contributions                        | \$66,441,145   | \$67,958,645   | -2.2%         | \$207,750,598 | 42.3%      |
| Casinos' Share                             | \$88,656,634   | \$91,311,663   | -2.9%         | \$283,068,959 | 57.7%      |
| Total                                      | \$155,097,779  | \$159,270,308  | -2.6%         | \$490,819,557 | 100.0%     |

### COMBINED LOTTERY PROFITS & CASINO GAMING CONTRIBUTIONS TO THE STATE

Fiscal-Year-to-Date Contributions: Lottery \$186,456,877 | Casino \$207,750,598 | Total \$394,207,475