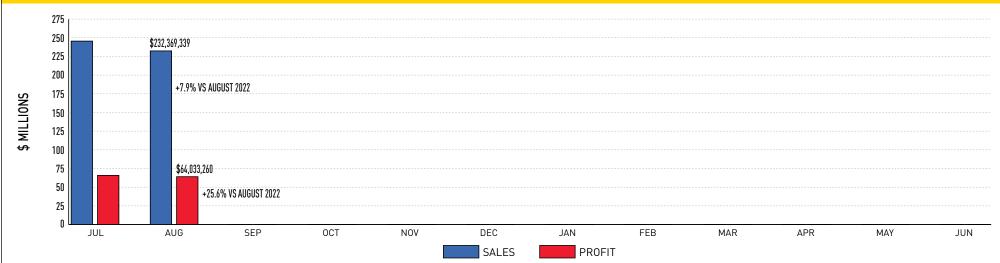

# August 2023

Sales: \$232,369,339 (+7.9% from August 2022) Profit: \$64,033,260 (+25.6% from August 2022) Prizes Paid: \$142,283,760 (FYTD \$294,480,220) Retailer Commissions: \$18,537,683 (FYTD \$36,169,655) Number of Retailers:

#### Fiscal-Year-to-Date Sales and Profits:

- Sales: \$477,857,171 (+3.4% from August 2022) (YTD % BRE estimate: 18.1%)
- Profit: \$129,831,091 (+6.9% from August 2022) (YTD % BRE estimate: 19.2%)
- Contributions to Stadium Authority: \$14,151,700 (YTD % BRE estimate: 25.4%)

| Game          | August 2023   | July 2023     | August 2022   |
|---------------|---------------|---------------|---------------|
| MILLIONS      | \$24,247,990  | \$20,266,086  | \$6,841,042   |
| P O W E R 🚇   | \$12,214,291  | \$26,715,407  | \$7,575,310   |
|               | \$2,223,228   | \$2,255,399   | \$3,675,591   |
| CASH<br>4LIFE | \$1,746,690   | \$1,796,050   | \$1,636,147   |
| Pick 3        | \$20,938,087  | \$21,066,431  | \$20,958,559  |
| Pick 4        | \$25,387,414  | \$25,378,291  | \$27,007,284  |
| Pick 5        | \$5,693,924   | \$5,781,185   | \$5,100,933   |
| MATCH         | \$1,419,277   | \$1,417,830   | \$1,534,091   |
| kono          | \$23,015,309  | \$21,307,654  | \$23,142,445  |
| Racetrax.     | \$24,995,011  | \$26,007,586  | \$28,098,423  |
| SCRATCH       | \$82,461,941  | \$84,819,148  | \$82,408,173  |
| -Fast         | \$6,734,468   | \$7,281,024   | \$6,341,942   |
| ITLMs         | \$1,291,709   | \$1,395,743   | \$1,133,217   |
| Total         | \$232,369,339 | \$245,487,832 | \$215,453,157 |