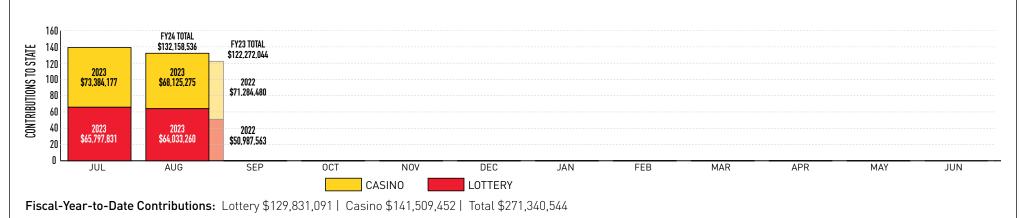

#### Fiscal-Year-to-Date Sales and Profits:

- Sales: \$477,857,171 (+3.4% from August 2022) (YTD % BRE estimate: 18.1%)
- Profit: \$129,831,091 (+6.9% from August 2022) (YTD % BRE estimate: 19.2%)
- Contributions to Stadium Authority: \$14,151,700 (YTD % BRE estimate: 25.4%)

|                                            | August 2023   | August 2022   | % +/- | YTD FY2024    | % of total |
|--------------------------------------------|---------------|---------------|-------|---------------|------------|
| Education Trust Fund                       | \$49,130,230  | \$51,496,162  | -4.6% | \$101,868,431 | 30.4%      |
| Local Impact Grants                        | \$8,622,848   | \$8,947,289   | -3.6% | \$17,936,269  | 5.3%       |
| Horse Racing                               | \$7,644,877   | \$7,658,329   | -0.2% | \$15,851,382  | 4.7%       |
| Operating Expense Contribution             | \$1,089,065   | \$1,124,369   | -3.1% | \$2,256,471   | 0.7%       |
| Small, Minority, Women Business (Commerce) | \$1,638,254   | \$1,652,230   | -0.8% | \$3,396,899   | 1.0%       |
| Total Contributions                        | \$68,125,275  | \$70,878,379  | -3.9% | \$138,309,452 | 42.1%      |
| Casinos' Share                             | \$93,273,415  | \$98,473,574  | -5.3% | \$194,412,325 | 57.9%      |
| Total                                      | \$161,398,690 | \$169,351,953 | -4.7% | \$335,721,778 | 100.0%     |