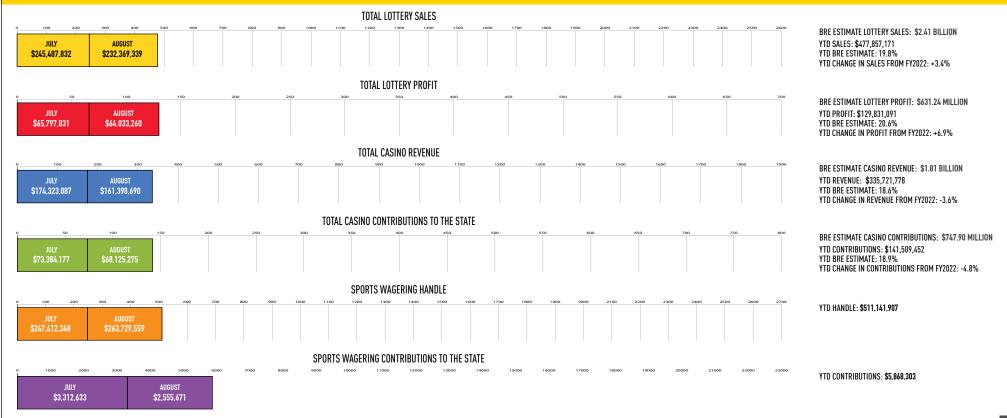

#### Fiscal-Year-to-Date Sales and Profits:

- Sales: \$477,857,171 (+3.4% from August 2022) (YTD % BRE estimate: 18.1%)
- Profit: \$129,831,091 (+6.9% from August 2022) (YTD % BRE estimate: 19.2%)
- Contributions to Stadium Authority: \$14,151,700 (YTD % BRE estimate: 25.4%)

#### **COMBINED LOTTERY PROFITS & CASINO GAMING CONTRIBUTIONS TO THE STATE**

FY2024 SUMMARY AND ESTIMATE COMPARISONS

SPORTS WAGERING REVENUES - RETAIL

MARYLAND | MARYLAND LOTTERY AND GAMING

| August 2023 and FY2024 Year-to-Date (YTD) |              |              |              |        |                   |                     |             |                               |                   |
|-------------------------------------------|--------------|--------------|--------------|--------|-------------------|---------------------|-------------|-------------------------------|-------------------|
| Licensee                                  | Month<br>YTD | Handle       | Prizes Paid  | Hold % | Promotion<br>Play | Other<br>Deductions | Taxable Win | Contributions<br>to the State | Expired<br>Prizes |
|                                           | August       | \$814,462    | \$743,079    | 8.8%   | \$0               | \$2,036             | \$69,348    | \$10,402                      | \$290             |
| Bingo World                               | FYTD         | \$1,515,942  | \$1,327,567  | 12.4%  | \$0               | \$3,790             | \$184,585   | \$27,688                      | \$2,541           |
|                                           | August       | \$1,630      | \$0          | 100.0% | \$0               | \$4                 | \$1,626     | \$244                         | \$0               |
| Canton Gaming                             | FYTD         | \$1,630      | \$0          | 100.0% | \$0               | \$4                 | \$1,626     | \$244                         | \$0               |
|                                           | August       | \$60,164     | \$49,900     | 17.1%  | \$0               | \$150               | \$10,114    | \$1,517                       | \$936             |
| Greenmount OTB                            | FYTD         | \$121,727    | \$104,687    | 14.0%  | \$0               | \$304               | \$16,736    | \$2,510                       | \$2,332           |
|                                           | August       | \$937,732    | \$889,186    | 5.2%   | \$0               | \$2,344             | \$46,202    | \$6,930                       | \$3,393           |
| Hollywood Casino                          | FYTD         | \$1,568,462  | \$1,412,946  | 9.9%   | \$0               | \$3,918             | \$151,599   | \$22,740                      | \$9,798           |
|                                           | August       | \$1,290,844  | \$1,316,447  | -2.0%  | \$0               | \$2,879             | \$0         | \$0                           | \$10,418          |
| Horseshoe Casino                          | FYTD         | \$2,469,365  | \$2,241,657  | 9.2%   | \$0               | \$5,752             | \$245,313   | \$36,797                      | \$33,675          |
| Live! Casino                              | August       | \$2,831,935  | \$2,459,752  | 13.1%  | \$700             | \$7,078             | \$364,413   | \$54,662                      | \$76,400          |
|                                           | FYTD         | \$5,289,879  | \$4,705,576  | 11.0%  | \$700             | \$13,221            | \$570,390   | \$85,558                      | \$136,188         |
|                                           | August       | \$142,449    | \$130,199    | 8.6%   | \$0               | \$356               | \$11,894    | \$1,784                       | \$202             |
| Long Shot's                               | FYTD         | \$324,284    | \$279,973    | 13.7%  | \$0               | \$811               | \$43,500    | \$6,525                       | \$792             |
|                                           | August       | \$148,901    | \$147,035    | 1.3%   | \$0               | \$362               | \$1,504     | \$226                         | \$4,963           |
| Maryland Stadium Sub                      | FYTD         | \$355,055    | \$335,837    | 5.4%   | \$0               | \$877               | \$18,342    | \$2,751                       | \$5,330           |
|                                           | August       | \$5,880,893  | \$6,050,200  | -2.9%  | \$0               | \$14,702            | \$0         | \$0                           | \$24,114          |
| MGM National Harbor                       | FYTD         | \$9,396,546  | \$8,876,943  | 5.5%   | \$0               | \$23,491            | \$680,122   | \$102,018                     | \$75,534          |
| 0 D 0 I                                   | August       | \$924,814    | \$798,672    | 13.6%  | \$0               | \$2,312             | \$123,830   | \$18,575                      | \$13,112          |
| Ocean Downs Casino                        | FYTD         | \$1,602,610  | \$1,361,073  | 15.1%  | \$0               | \$4,007             | \$237,530   | \$35,630                      | \$26,404          |
|                                           | August       | \$333,386    | \$310,496    | 6.9%   | \$0               | \$833               | \$22,056    | \$3,308                       | \$10              |
| Riverboat on the Potomac                  | FYTD         | \$608,150    | \$562,923    | 7.4%   | \$0               | \$1,520             | \$43,706    | \$6,556                       | \$419             |
| Whiteson Coming                           | August       | \$2,105      | \$7          | 99.7%  | \$0               | \$5                 | \$2,092     | \$314                         | \$0               |
| Whitman Gaming                            | FYTD         | \$2,105      | \$7          | 99.7%  | \$0               | \$5                 | \$2,092     | \$314                         | \$0               |
| O-mikin - d                               | August       | \$13,369,315 | \$12,894,973 | 3.5%   | \$700             | \$33,063            | \$653,079   | \$97,962                      | \$133,838         |
| Combined                                  | FYTD         | \$23,255,755 | \$21,209,190 | 8.8%   | \$700             | \$57,699            | \$2,195,541 | \$329,331                     | \$293,012         |

(Totals may not add due to rounding.)

SPORTS WAGERING REVENUES – MOBILE

MARYLAND | MARYLAND LOTTERY AND GAMING

| August 2023 and FY2024 Year-to-Date (YTD) |              |               |               |              |                   |                     |              |                               |                   |
|-------------------------------------------|--------------|---------------|---------------|--------------|-------------------|---------------------|--------------|-------------------------------|-------------------|
| Licensee                                  | Month<br>YTD | Handle        | Prizes Paid   | Hold %       | Promotion<br>Play | Other<br>Deductions | Taxable Win  | Contributions<br>to the State | Expired<br>Prizes |
|                                           | August       | \$20,237,589  | \$18,125,091  | 10.4%        | \$879,840         | \$48,475            | \$1,184,182  | \$177,627                     | \$0               |
| BetMGM                                    | FYTD         | \$43,199,249  | \$38,849,806  | 10.1%        | \$1,487,690       | \$104,489           | \$2,757,264  | \$413,590                     | \$0               |
| D: W/ 11                                  | August       | \$3,459,542   | \$3,175,962   | 8.2%         | \$145,944         | \$8,649             | \$128,986    | \$19,348                      | \$0               |
| Bingo World                               | FYTD         | \$6,172,071   | \$5,718,948   | 7.3%         | \$274,673         | \$15,430            | \$163,020    | \$24,453                      | \$0               |
| •                                         | August       | \$14,106,357  | \$13,362,202  | 5.3%         | \$168,232         | \$34,432            | \$541,492    | \$81,224                      | \$0               |
| Caesars                                   | FYTD         | \$24,881,954  | \$23,172,384  | 6.9%         | \$342,181         | \$61,063            | \$1,306,327  | \$195,949                     | \$0               |
| 0 1 0 1                                   | August       | \$214,487     | \$195,237     | 9.0%         | \$14,752          | \$536               | \$1,018      | \$153                         | \$0               |
| Crab Sports                               | FYTD         | \$496,080     | \$440,801     | 11.1%        | \$53,021          | \$1,240             | \$1,018      | \$153                         | \$0               |
|                                           | August       | \$91,965,959  | \$84,918,103  | 7.7%         | \$2,393,090       | \$223,932           | \$4,430,835  | \$664,625                     | \$0               |
| Draft Kings                               | FYTD         | \$184,056,737 | \$168,545,091 | 8.4%         | \$3,905,590       | \$450,378           | \$11,155,679 | \$1,673,352                   | \$0               |
| Greenmount                                | August       | \$180,496     | \$167,585     | 7.2%         | \$0               | \$451               | \$12,460     | \$1,869                       | \$0               |
|                                           | FYTD         | \$180,496     | \$167,585     | 7.2%         | \$0               | \$451               | \$12,460     | \$1,869                       | \$0               |
|                                           | August       | \$5,505,287   | \$5,229,294   | 5.0%         | \$86,285          | \$13,763            | \$175,945    | \$26,392                      | \$0               |
| Hollywood Casino                          | FYTD         | \$9,907,102   | \$9,242,007   | 6.7%         | \$154,510         | \$24,768            | \$485,816    | \$72,872                      | \$0               |
|                                           | August       | \$104,196,440 | \$91,636,473  | 12.1%        | \$2,638,722       | \$253,894           | \$9,667,350  | \$1,450,103                   | \$0               |
| Live! Casino                              | FYTD         | \$203,747,678 | \$177,478,404 | 12.9%        | \$5,101,432       | \$496,616           | \$20,671,226 | \$3,100,684                   | \$0               |
| Lana Chatia                               | August       | \$1,164,397   | \$1,109,733   | 4.7%         | \$70,548          | \$2,911             | \$0          | \$0                           | \$0               |
| Long Shot's                               | FYTD         | \$1,967,446   | \$1,823,877   | 7.3%         | \$131,922         | \$14,952            | \$15,490     | \$2,324                       | \$0               |
| Manuland Chadling Cub                     | August       | \$6,680,744   | \$5,712,764   | 14.5%        | \$1,651,543       | \$12,573            | \$0          | \$0                           | \$0               |
| Maryland Stadium Sub                      | FYTD         | \$8,571,166   | \$7,344,837   | 14.3%        | \$2,159,935       | \$16,028            | \$0          | \$0                           | \$0               |
| Diverse on the Determon                   | August       | \$2,207,580   | \$1,971,382   | 10.7%        | \$82,802          | \$5,312             | \$148,083    | \$22,212                      | \$0               |
| Riverboat on the Potomac                  | FYTD         | \$3,866,176   | \$3,472,529   | 10.2%        | \$132,794         | \$9,333             | \$251,519    | \$37,728                      | \$0               |
| SuperPeek                                 | August       | \$441,367     | \$330,123     | 25.2%        | \$15,810          | \$1,060             | \$94,374     | \$14,156                      | \$0               |
| SuperBook                                 | FYTD         | \$839,996     | \$661,289     | 21.3%        | \$33,704          | \$2,006             | \$106,663    | \$15,999                      | \$0               |
| Os mehin a d                              | August       | \$250,360,244 | \$225,933,949 | <b>9.8</b> % | \$8,147,569       | \$605,989           | \$16,384,725 | \$2,457,709                   | \$0               |
| Combined                                  | FYTD         | \$487,886,152 | \$436,917,559 | 10.4%        | \$13,777,451      | \$1,196,755         | \$36,926,482 | \$5,538,972                   | \$0               |

## SPORTS WAGERING REVENUES - COMBINED STATEWIDE TOTALS

| August 2023 and FY2024 Year-to-Date (YTD) |        |               |               |        |              |             |              |               |           |  |
|-------------------------------------------|--------|---------------|---------------|--------|--------------|-------------|--------------|---------------|-----------|--|
|                                           | Month  |               |               |        | Promotion    | Other       |              | Contributions | Expired   |  |
| Licensee                                  | YTD    | Handle        | Prizes Paid   | Hold % | Play         | Deductions  | Taxable Win  | to the State  | Prizes    |  |
| Detail and Mahila                         | August | \$263,729,559 | \$238,828,922 | 9.4%   | \$8,148,269  | \$639,051   | \$17,037,804 | \$2,555,671   | \$133,838 |  |
| Retail and Mobile                         | FYTD   | \$511,141,907 | \$458,126,749 | 10.4%  | \$13,778,151 | \$1,254,454 | \$39,122,023 | \$5,868,303   | \$293,012 |  |