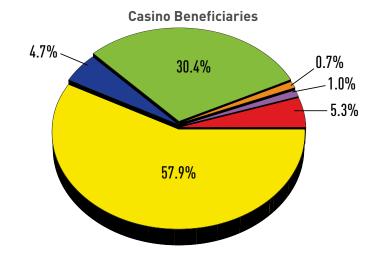

|                                            | August 2023   | August 2022   | % +/- | YTD FY2024    | % of total |
|--------------------------------------------|---------------|---------------|-------|---------------|------------|
| Education Trust Fund                       | \$49,130,230  | \$51,496,162  | -4.6% | \$101,868,431 | 30.4%      |
| Local Impact Grants                        | \$8,622,848   | \$8,947,289   | -3.6% | \$17,936,269  | 5.3%       |
| Horse Racing                               | \$7,644,877   | \$7,658,329   | -0.2% | \$15,851,382  | 4.7%       |
| Operating Expense Contribution             | \$1,089,065   | \$1,124,369   | -3.1% | \$2,256,471   | 0.7%       |
| Small, Minority, Women Business (Commerce) | \$1,638,254   | \$1,652,230   | -0.8% | \$3,396,899   | 1.0%       |
| Total Contributions                        | \$68,125,275  | \$70,878,379  | -3.9% | \$138,309,452 | 42.1%      |
| Casinos' Share                             | \$93,273,415  | \$98,473,574  | -5.3% | \$194,412,325 | 57.9%      |
| Total                                      | \$161,398,690 | \$169,351,953 | -4.7% | \$335,721,778 | 100.0%     |