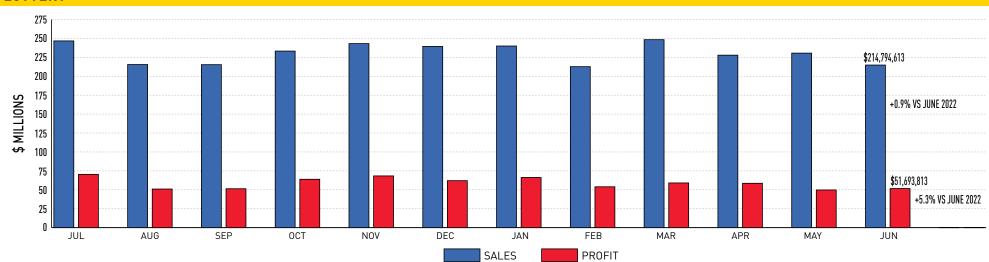

# June 2023

Sales: \$214,794,613 (+0.9% from June 2022) Profit: \$51,693,813 (+5.3% from June 2022) Prizes Paid: \$129,651,377 (FYTD \$1,732,897,690) Retailer Commissions: \$17,407,131 (FYTD \$219,856,683) Number of Retailers:

#### Fiscal-Year-to-Date Sales and Profits:

- Sales: \$2,764,378,803 (+3.8% from June 2022) (YTD % BRE estimate: 103.1%)
- Profit: \$714,256,896 (+6.0% from June 2022) (YTD % BRE estimate: 107.2%)
- Contributions to Stadium Authority: \$34,637,225 (YTD % BRE estimate: 100%)

#### Lottery Sales by Game:

| Game          | June 2023     | May 2023      | June 2022     |
|---------------|---------------|---------------|---------------|
| MEGA          | \$7,749,316   | \$6,107,333   | \$6,980,559   |
| POWER         | \$9,745,753   | \$8,482,584   | \$9,755,510   |
|               | \$2,344,825   | \$2,121,755   | \$2,546,171   |
| CASH<br>4LIFE | \$1,651,250   | \$1,738,204   | \$1,562,478   |
| Pick 3        | \$20,348,908  | \$22,033,258  | \$20,922,129  |
| Pick 4        | \$24,975,624  | \$27,660,561  | \$26,587,803  |
| Pick 5        | \$5,651,762   | \$6,195,966   | \$5,031,337   |
| MATCHO        | \$1,367,596   | \$1,451,364   | \$1,480,024   |
| k~no          | \$21,990,936  | \$23,350,958  | \$22,750,519  |
| Racetrax.     | \$27,013,461  | \$28,163,398  | \$27,338,054  |
| SCRATCH       | \$84,853,081  | \$94,431,997  | \$81,101,166  |
| -Fast<br>PLAY | \$5,783,383   | \$7,024,928   | \$5,702,908   |
| ITLMs         | 1,318,718.60  | \$1,366,855   | \$1,075,864   |
| Total         | \$214,794,613 | \$230,129,162 | \$212,834,522 |