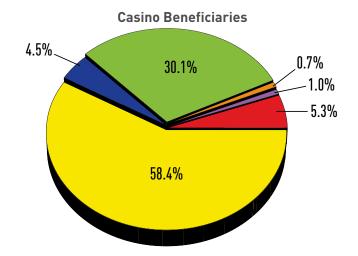

|                                            | June 2023     | June 2022     | % +/- | YTD FY2023      | % of total |
|--------------------------------------------|---------------|---------------|-------|-----------------|------------|
| Education Trust Fund                       | \$50,433,185  | \$49,668,760  | 1.5%  | \$623,140,833   | 30.1%      |
| Local Impact Grants                        | \$8,667,828   | \$8,604,803   | 0.7%  | \$108,835,057   | 5.3%       |
| Horse Racing                               | \$7,583,906   | \$7,402,865   | 2.4%  | \$91,869,021    | 4.5%       |
| Operating Expense Contribution             | \$1,110,318   | \$1,085,132   | 2.3%  | \$13,458,435    | 0.7%       |
| Small, Minority, Women Business (Commerce) | \$1,634,996   | \$1,596,587   | 2.4%  | \$19,809,370    | 1.0%       |
| Total Contributions                        | \$69,430,234  | \$68,358,147  | 1.6%  | \$857,112,715   | 41.6%      |
| Casinos' Share                             | \$94,286,997  | \$94,387,153  | -0.1% | \$1,203,193,077 | 58.4%      |
| Total                                      | \$163,717,230 | \$162,745,300 | 0.6%  | \$2,060,305,792 | 100.0%     |