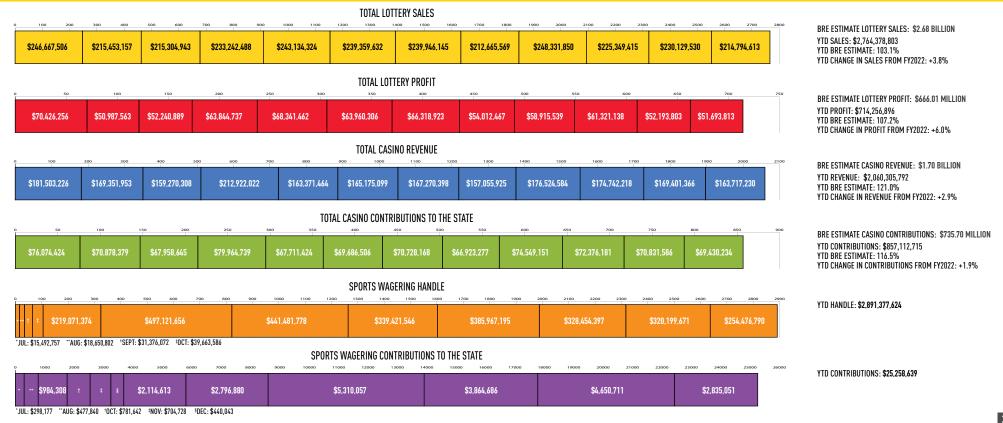

#### Fiscal-Year-to-Date Sales and Profits:

- Sales: \$2,764,378,803 (+3.8% from June 2022) (YTD % BRE estimate: 103.1%)
- Profit: \$714,256,896 (+6.0% from June 2022) (YTD % BRE estimate: 107.2%)
- Contributions to Stadium Authority: \$34,637,225 (YTD % BRE estimate: 100%)

### **COMBINED LOTTERY PROFITS & CASINO GAMING CONTRIBUTIONS TO THE STATE**

Fiscal-Year-to-Date Contributions: Lottery \$714,256,896 | Casino \$857,112,715 | Total \$1,571,369,611

# **SPORTS WAGERING REVENUES – COMBINED STATEWIDE TOTALS**

| June 2023 and FY2023 Year-to-Date (YTD) |           |                 |                 |        |               |             |               |               |             |  |
|-----------------------------------------|-----------|-----------------|-----------------|--------|---------------|-------------|---------------|---------------|-------------|--|
|                                         | Month     |                 |                 |        | Promotion     | Other       |               | Contributions | Expired     |  |
| Licensee                                | YTD       | Handle          | Prizes Paid     | Hold % | Play          | Deductions  | Taxable Win   | to the State  | Prizes      |  |
| Detail and Mahila                       | June      | \$254,476,790   | \$227,399,672   | 10.6%  | \$7,758,466   | \$617,574   | \$18,900,337  | \$2,835,051   | \$121,385   |  |
| Retail and Mobile                       | FYTD      | \$2,891,377,624 | \$2,505,552,386 | 13.3%  | \$211,550,462 | \$6,838,810 | \$168,390,930 | \$25,258,639  | \$2,091,753 |  |
| (Totals may not add due to r            | ounding.) |                 |                 |        |               |             |               |               |             |  |