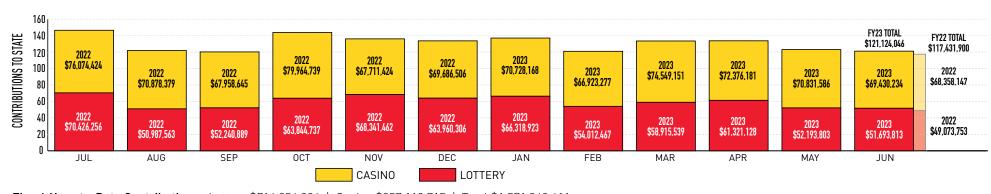

### **COMBINED LOTTERY PROFITS & CASINO GAMING CONTRIBUTIONS TO THE STATE**

Fiscal-Year-to-Date Contributions: Lottery \$714,256,896 | Casino \$857,112,715 | Total \$1,571,369,611