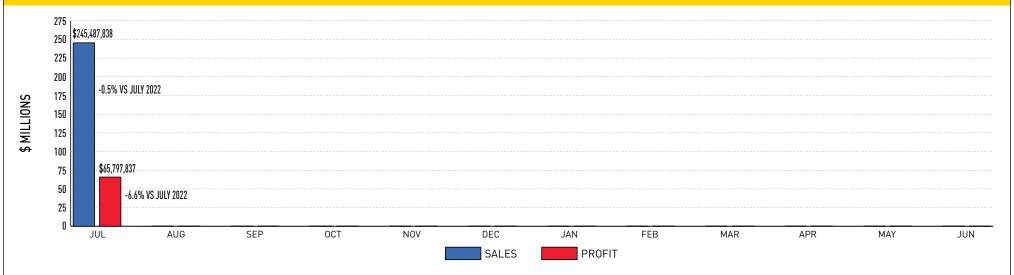

# **July 2023**

**Sales:** \$245,487,838 (-0.5% from July 2022) **Profit:** \$65,797,837 (-6.6% from July 2022)

**Prizes Paid:** \$152,196,461 (FYTD \$152,196,461)

**Retailer Commissions:** \$19,631,972 (FYTD \$19,631,972)

#### Fiscal-Year-to-Date Sales and Profits:

• Sales: \$245,487,838 (-0.5% from July 2022) (YTD % BRE estimate: 9.3%)

• Profit: \$65,797,837 (-6.6% from July 2022) (YTD % BRE estimate: 9.4%)

• Contributions to Stadium Authority: \$14,151,701 [YTD % BRE estimate: 40.9%]