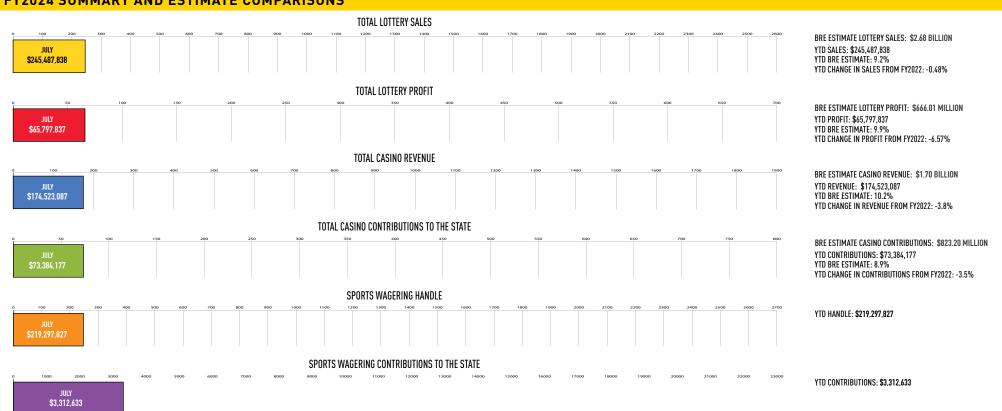

#### Fiscal-Year-to-Date Sales and Profits:

• Sales: \$245,487,838 (-0.5% from July 2022) (YTD % BRE estimate: 9.3%)

• Profit: \$65,797,837 (-6.6% from July 2022) (YTD % BRE estimate: 9.4%)

• Contributions to Stadium Authority: \$14,151,701 [YTD % BRE estimate: 40.9%]

|                                            | July 2023     | July 2022     | % +/- | YTD FY2023    | % of total |
|--------------------------------------------|---------------|---------------|-------|---------------|------------|
| Education Trust Fund                       | \$52,738,201  | \$55,273,437  | -4.6% | \$52,738,201  | 30%        |
| Local Impact Grants                        | \$9,513,421   | \$9,589,718   | -0.8% | \$9,513,421   | 5%         |
| Horse Racing                               | \$8,206,505   | \$8,227,794   | -0.3% | \$8,206,505   | 5%         |
| Operating Expense Contribution             | \$1,167,406   | \$1,208,336   | -3.4% | \$1,167,406   | 1%         |
| Small, Minority, Women Business (Commerce) | \$1,758,644   | \$1,775,139   | -0.9% | \$1,758,644   | 1%         |
| Total Contributions                        | \$73,384,177  | \$76,074,424  | -3.5% | \$73,384,177  | 42%        |
| Casinos' Share                             | \$101,138,910 | \$105,428,802 | -4.1% | \$101,138,910 | 58%        |
| Total                                      | \$174,523,087 | \$181,503,226 | -3.8% | \$174,523,087 | 100%       |

## **SPORTS WAGERING REVENUES - COMBINED STATEWIDE TOTALS**

| July 2023 and FY2024 Year-to-Date (YTD) |       |               |               |        |             |            |              |               |           |  |
|-----------------------------------------|-------|---------------|---------------|--------|-------------|------------|--------------|---------------|-----------|--|
|                                         | Month |               |               |        | Promotion   | Other      |              | Contributions | Expired   |  |
| Licensee                                | YTD   | Handle        | Prizes Paid   | Hold % | Play        | Deductions | Taxable Win  | to the State  | Prizes    |  |
| Retail and Mobile                       | July  | \$247,412,348 | \$219,297,827 | 11.4%  | \$5,629,882 | \$615,403  | \$22,084,219 | \$3,312,633   | \$159,173 |  |
| Retail and Mobile                       | FYTD  | \$247,412,348 | \$219,297,827 | 11.4%  | \$5,629,882 | \$615,403  | \$22,084,219 | \$3,312,633   | \$159,173 |  |