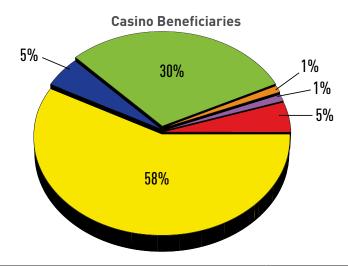

|                                            | July 2023     | July 2022     | % +/- | YTD FY2023    | % of total |
|--------------------------------------------|---------------|---------------|-------|---------------|------------|
| Education Trust Fund                       | \$52,738,201  | \$55,273,437  | -4.6% | \$52,738,201  | 30%        |
| Local Impact Grants                        | \$9,513,421   | \$9,589,718   | -0.8% | \$9,513,421   | 5%         |
| Horse Racing                               | \$8,206,505   | \$8,227,794   | -0.3% | \$8,206,505   | 5%         |
| Operating Expense Contribution             | \$1,167,406   | \$1,208,336   | -3.4% | \$1,167,406   | 1%         |
| Small, Minority, Women Business (Commerce) | \$1,758,644   | \$1,775,139   | -0.9% | \$1,758,644   | 1%         |
| Total Contributions                        | \$73,384,177  | \$76,074,424  | -3.5% | \$73,384,177  | 42%        |
| Casinos' Share                             | \$101,138,910 | \$105,428,802 | -4.1% | \$101,138,910 | 58%        |
| Total                                      | \$174,523,087 | \$181,503,226 | -3.8% | \$174,523,087 | 100%       |