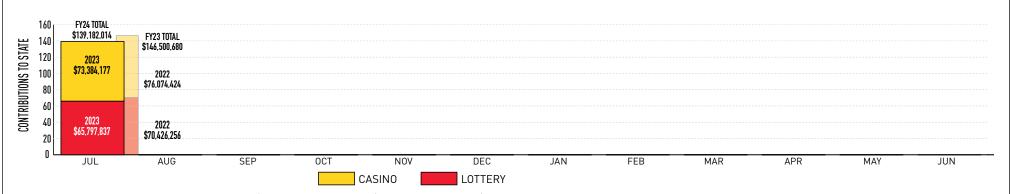

## COMBINED LOTTERY PROFITS & CASINO GAMING CONTRIBUTIONS TO THE STATE

Fiscal-Year-to-Date Contributions: Lottery \$65,797,837 | Casino \$73,384,177 | Total \$139,182,014