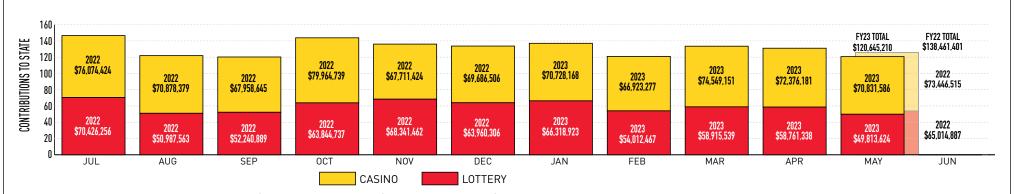

|                                            | May 2023      | May 2022      | % +/- | YTD FY2023      | % of total |
|--------------------------------------------|---------------|---------------|-------|-----------------|------------|
| Education Trust Fund                       | \$51,488,339  | \$53,422,753  | -3.6% | \$572,707,647   | 30.1%      |
| Local Impact Grants                        | \$8,952,792   | \$9,427,956   | -5.0% | \$100,167,229   | 5.3%       |
| Horse Racing                               | \$7,627,944   | \$7,777,618   | -1.9% | \$84,285,115    | 4.4%       |
| Operating Expense Contribution             | \$1,117,685   | \$1,140,797   | -2.0% | \$12,348,116    | 0.7%       |
| Small, Minority, Women Business (Commerce) | \$1,644,826   | \$1,677,389   | -1.9% | \$18,174,373    | 1.0%       |
| Total Contributions                        | \$70,831,586  | \$73,446,515  | -3.6% | \$787,682,481   | 41.5%      |
| Casinos' Share                             | \$98,569,780  | \$105,321,313 | -6.4% | \$1,108,906,081 | 58.5%      |
| Total                                      | \$169,401,366 | \$178,767,828 | -5.2% | \$1,896,588,562 | 100.0%     |

#### COMBINED LOTTERY PROFITS & CASINO GAMING CONTRIBUTIONS TO THE STATE

Fiscal-Year-to-Date Contributions: Lottery \$657,623,104 | Casino \$787,682,481 | Total \$1,445,305,585