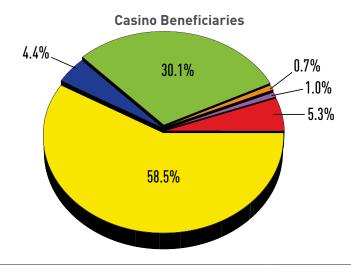

|                                            | May 2023      | May 2022      | % +/- | YTD FY2023      | % of total |
|--------------------------------------------|---------------|---------------|-------|-----------------|------------|
| Education Trust Fund                       | \$51,488,339  | \$53,422,753  | -3.6% | \$572,707,647   | 30.1%      |
| Local Impact Grants                        | \$8,952,792   | \$9,427,956   | -5.0% | \$100,167,229   | 5.3%       |
| Horse Racing                               | \$7,627,944   | \$7,777,618   | -1.9% | \$84,285,115    | 4.4%       |
| Operating Expense Contribution             | \$1,117,685   | \$1,140,797   | -2.0% | \$12,348,116    | 0.7%       |
| Small, Minority, Women Business (Commerce) | \$1,644,826   | \$1,677,389   | -1.9% | \$18,174,373    | 1.0%       |
| Total Contributions                        | \$70,831,586  | \$73,446,515  | -3.6% | \$787,682,481   | 41.5%      |
| Casinos' Share                             | \$98,569,780  | \$105,321,313 | -6.4% | \$1,108,906,081 | 58.5%      |
| Total                                      | \$169,401,366 | \$178,767,828 | -5.2% | \$1,896,588,562 | 100.0%     |