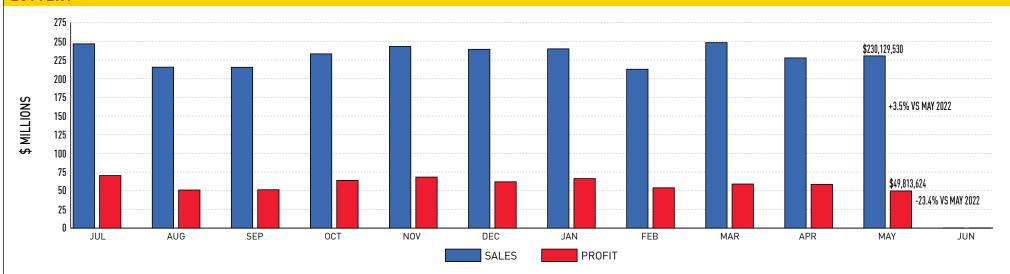

## May 2023

**Sales:** \$230,129,530 (+3.5% from May 2022) **Profit:** \$49,813,624 (-23.4% from May 2022)

**Prizes Paid:** \$153,689,468 (FYTD \$1,608,200,787)

**Retailer Commissions:** \$19,235,727 (FYTD \$202,449,651)

#### Fiscal-Year-to-Date Sales and Profits:

• Sales: \$2,549,584,557 (+4.1% from May 2022) (YTD % BRE estimate: 95.1%)

• Profit: \$657,623,104 (+5.3% from May 2022) (YTD % BRE estimate: 94.5%)

• Contributions to Stadium Authority: \$34,637,225 (YTD % BRE estimate: 100%)

# Lottery Sales by Game:

| Game                     | May 2023      | April 2023    | May 2022      |
|--------------------------|---------------|---------------|---------------|
| MEGA<br>MILLIONS.        | \$6,107,455   | \$7,501,994   | \$6,129,236   |
| POWER.                   | \$8,482,796   | \$8,068,122   | \$7,067,939   |
|                          | \$2,121,755   | \$1,826,017   | \$3,969,890   |
| CASH<br>4LIFE            | \$1,738,238   | \$1,668,798   | \$1,589,254   |
| Pick(3)                  | \$22,033,258  | \$21,201,368  | \$21,081,149  |
| Pick 4                   | \$27,660,561  | \$25,824,532  | \$27,698,036  |
| Pick 5                   | \$6,195,966   | \$5,503,509   | \$5,717,256   |
| MATCH                    | \$1,451,364   | \$1,424,346   | \$1,548,464   |
| kono                     | \$23,350,958  | \$25,003,946  | \$23,359,904  |
| Racetrax                 | \$28,163,398  | \$26,121,009  | \$28,189,707  |
| SCRATCH OFFS             | \$94,431,997  | \$92,858,501  | \$88,824,516  |
| <del>-Fast</del><br>PLAY | \$7,024,928   | \$6,959,975   | \$5,973,992   |
| ITLMs                    | \$1,366,855   | \$1,387,299   | \$1,171,066   |
| Total                    | \$230,129,530 | \$225,349,415 | \$222,320,409 |