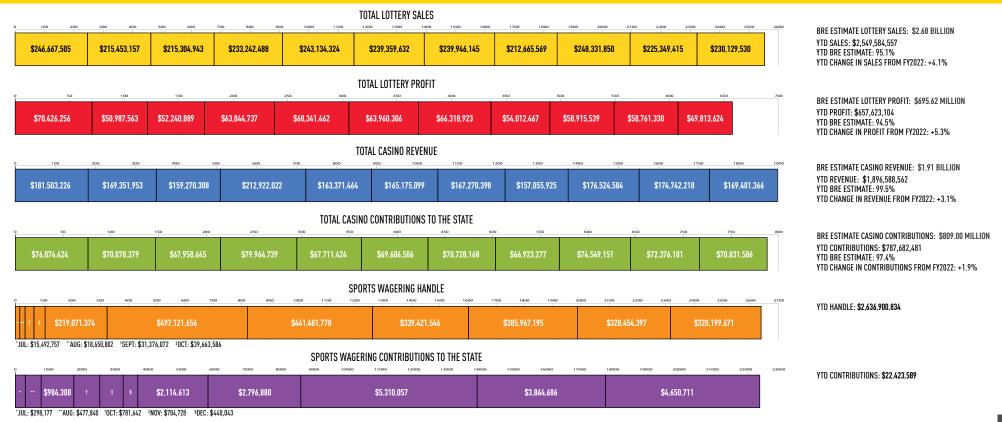

#### Fiscal-Year-to-Date Sales and Profits:

• Sales: \$2,549,584,557 (+4.1% from May 2022) (YTD % BRE estimate: 95.1%)

• Profit: \$657,623,104 (+5.3% from May 2022) (YTD % BRE estimate: 94.5%)

• Contributions to Stadium Authority: \$34,637,225 (YTD % BRE estimate: 100%)

#### COMBINED LOTTERY PROFITS & CASINO GAMING CONTRIBUTIONS TO THE STATE

Fiscal-Year-to-Date Contributions: Lottery \$657,623,104 | Casino \$787,682,481 | Total \$1,445,305,585

#### **FY2023 SUMMARY AND ESTIMATE COMPARISONS**

## **SPORTS WAGERING REVENUES - COMBINED STATEWIDE TOTALS**

| May 2023 and FY2023 Year-to-Date (YTD)     |      |                 |                 |        |               |             |               |              |             |  |  |
|--------------------------------------------|------|-----------------|-----------------|--------|---------------|-------------|---------------|--------------|-------------|--|--|
| Month Promotion Other Contributions Expire |      |                 |                 |        |               |             |               | Expired      |             |  |  |
| Licensee                                   | YTD  | Handle          | Prizes Paid     | Hold % | Play          | Deductions  | Taxable Win   | to the State | Prizes      |  |  |
| Detail and Mahile                          | May  | \$320,199,671   | \$277,457,454   | 13.3%  | \$10,915,224  | \$774,847   | \$31,004,743  | \$4,650,711  | \$211,542   |  |  |
| Retail and Mobile                          | FYTD | \$2,636,900,834 | \$2,278,152,714 | 13.6%  | \$203,791,997 | \$6,221,236 | \$149,490,592 | \$22,423,589 | \$1,970,368 |  |  |