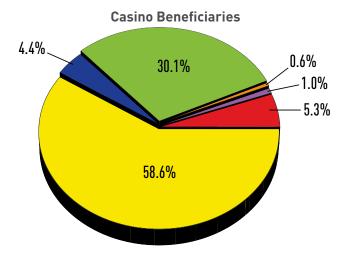

|                                            | February 2023 | February 2022 | % +/- | YTD FY2023      | % of total |
|--------------------------------------------|---------------|---------------|-------|-----------------|------------|
| Education Trust Fund                       | \$48,655,992  | \$49,642,113  | -2.0% | \$414,428,789   | 30.1%      |
| Local Impact Grants                        | \$8,311,893   | \$8,614,351   | -3.5% | \$72,646,061    | 5.3%       |
| Horse Racing                               | \$7,307,144   | \$7,327,149   | -0.3% | \$60,823,121    | 4.4%       |
| Operating Expense Contribution             | \$1,072,174   | \$1,072,559   | 0.0%  | \$8,911,702     | 0.6%       |
| Small, Minority, Women Business (Commerce) | \$1,576,073   | \$1,580,887   | -0.3% | \$13,115,890    | 1.0%       |
| Total Contributions                        | \$66,923,277  | \$68,237,059  | -1.9% | \$569,925,563   | 41.4%      |
| Casinos' Share                             | \$90,132,648  | \$94,728,245  | -4.9% | \$805,994,832   | 58.6%      |
| Total                                      | \$157,055,925 | \$162,965,304 | -3.6% | \$1,375,920,395 | 100.0%     |