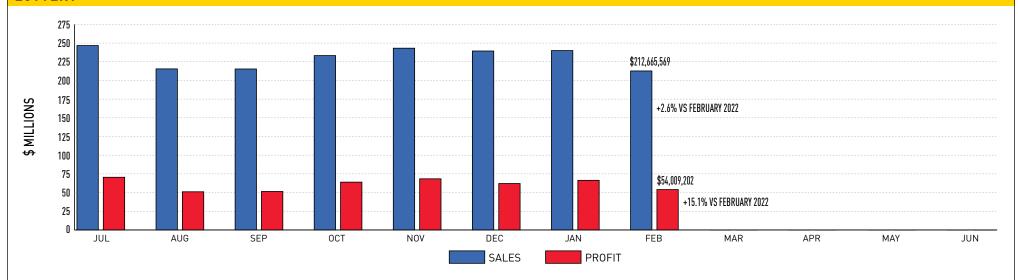

# February 2023

**Sales:** \$212,665,569 (+ 2.6% from February 2022) **Profit:** \$54,009,202 (+ 15.1% from February 2022) **Prizes Paid:** \$133,629,097 (FYTD \$1,154,700,955)

**Retailer Commissions:** \$17,636,559 (FYTD \$144,452,511)

#### Fiscal-Year-to-Date Sales and Profits:

- Sales: \$1,845,773,812 (+5.2% from February 2022) (YTD % BRE estimate: 68.5%)
- Profit: \$487,430,235 (+10.0% from February 2022) (YTD % BRE estimate: 74.9%)
- Contributions to Stadium Authority: \$24,637,225 [YTD % BRE estimate: 71.1%]