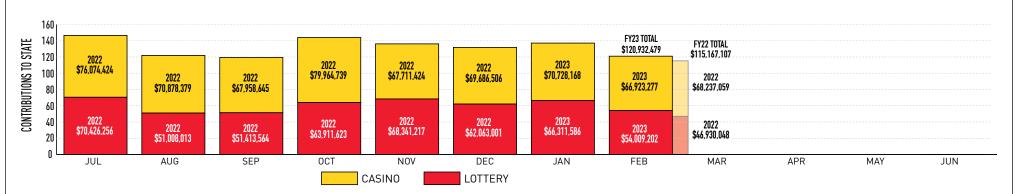

|                                            | February 2023 | February 2022 | % +/- | YTD FY2023      | % of total |
|--------------------------------------------|---------------|---------------|-------|-----------------|------------|
| Education Trust Fund                       | \$48,655,992  | \$49,642,113  | -2.0% | \$414,428,789   | 30.1%      |
| Local Impact Grants                        | \$8,311,893   | \$8,614,351   | -3.5% | \$72,646,061    | 5.3%       |
| Horse Racing                               | \$7,307,144   | \$7,327,149   | -0.3% | \$60,823,121    | 4.4%       |
| Operating Expense Contribution             | \$1,072,174   | \$1,072,559   | 0.0%  | \$8,911,702     | 0.6%       |
| Small, Minority, Women Business (Commerce) | \$1,576,073   | \$1,580,887   | -0.3% | \$13,115,890    | 1.0%       |
| Total Contributions                        | \$66,923,277  | \$68,237,059  | -1.9% | \$569,925,563   | 41.4%      |
| Casinos' Share                             | \$90,132,648  | \$94,728,245  | -4.9% | \$805,994,832   | 58.6%      |
| Total                                      | \$157,055,925 | \$162,965,304 | -3.6% | \$1,375,920,395 | 100.0%     |

## COMBINED LOTTERY PROFITS & CASINO GAMING CONTRIBUTIONS TO THE STATE

Fiscal-Year-to-Date Contributions: Lottery \$487,430,235 | Casino \$569,925,563 | Total \$1,057,355,798