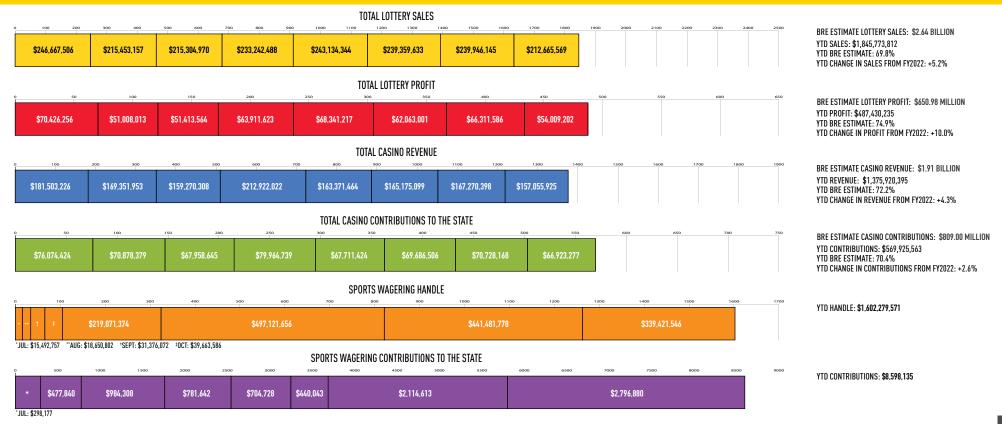

# February 2023

**Sales:** \$212,665,569 (+ 2.6% from February 2022) **Profit:** \$54,009,202 (+ 15.1% from February 2022) **Prizes Paid:** \$133,629,097 (FYTD \$1,154,700,955)

**Retailer Commissions:** \$17,636,559 (FYTD \$144,452,511)

#### Fiscal-Year-to-Date Sales and Profits:

- Sales: \$1,845,773,812 (+5.2% from February 2022) (YTD % BRE estimate: 68.5%)
- Profit: \$487,430,235 (+10.0% from February 2022) (YTD % BRE estimate: 74.9%)
- Contributions to Stadium Authority: \$24,637,225 [YTD % BRE estimate: 71.1%]

#### FY2023 SUMMARY AND ESTIMATE COMPARISONS