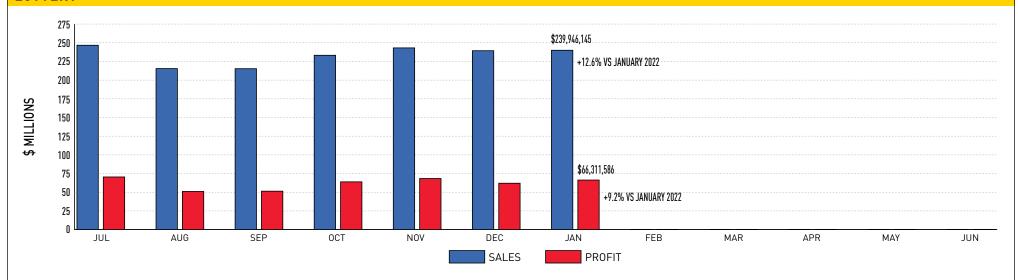

### January 2023

**Sales:** \$239,946,145 (+ 12.6% from January 2022) **Profit:** \$66,311,586 (+ 9.2% from January 2022) **Prizes Paid:** \$147,239,054 (FYTD \$1,021,071,859)

**Retailer Commissions:** \$19,004,769 (FYTD \$126,815,952)

#### Fiscal-Year-to-Date Sales and Profits:

• Sales: \$1,633,108,243 (+5.6% from January 2022) (YTD % BRE estimate: 61.0%)

• Profit: \$433,475,261 (+9.4% from January 2022) (YTD % BRE estimate: 65.7%)

• Contributions to Stadium Authority: \$24,637,225 (YTD % BRE estimate: 71.1%)

### Lottery Sales by Game:

| Game             | January 2023  | December 2022 | January 2022  |
|------------------|---------------|---------------|---------------|
| MEGA<br>MILLIONS | \$26,848,635  | \$14,110,974  | \$10,078,691  |
| POWER.           | \$15,408,447  | \$8,853,456   | \$14,630,706  |
|                  | \$2,380,465   | \$2,286,316   | \$3,103,225   |
| CASH<br>4LIFE    | \$1,735,384   | \$1,665,264   | \$1,663,476   |
| Pick 3           | \$20,183,646  | \$21,660,299  | \$20,874,994  |
| Pick 4           | \$25,944,642  | \$28,308,133  | \$30,595,698  |
| Pick 5           | \$4,997,814   | \$5,325,780   | \$0           |
| MATCH            | \$1,497,927   | \$1,520,356   | \$1,593,422   |
| 5 CARD CASH      | \$0           | \$0           | \$444,920     |
| kono             | \$22,949,035  | \$26,191,118  | \$22,508,403  |
| Racetrax         | \$25,385,604  | \$25,758,673  | \$24,157,376  |
| SCRATCH          | \$84,666,766  | \$95,376,028  | \$76,888,418  |
| Fast<br>PLAY     | \$6,687,272   | \$7,021,593   | \$5,640,835   |
| ITLMs            | \$1,260,508   | \$1,281,643   | \$959,653     |
| Total            | \$239,946,145 | \$239,359,633 | \$213,139,817 |