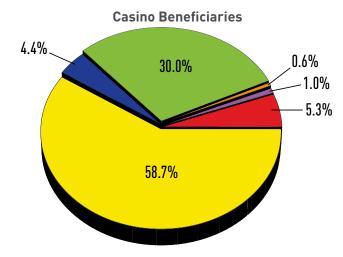

|                                            | January 2023  | January 2022  | % +/-  | YTD FY2023      | % of total |
|--------------------------------------------|---------------|---------------|--------|-----------------|------------|
| Education Trust Fund                       | \$51,408,046  | \$45,480,822  | +13.0% | \$365,772,798   | 30.0%      |
| Local Impact Grants                        | \$8,854,691   | \$8,107,654   | +9.2%  | \$64,334,168    | 5.3%       |
| Horse Racing                               | \$7,685,128   | \$6,537,719   | +17.6% | \$53,515,976    | 4.4%       |
| Operating Expense Contribution             | \$1,123,890   | \$955,142     | +17.7% | \$7,839,527     | 0.6%       |
| Small, Minority, Women Business (Commerce) | \$1,656,413   | \$1,408,841   | +17.6% | \$11,539,816    | 1.0%       |
| Total Contributions                        | \$70,728,168  | \$62,490,178  | +13.2% | \$503,002,286   | 41.3%      |
| Casinos' Share                             | \$96,542,230  | \$91,263,936  | +5.8%  | \$715,862,184   | 58.7%      |
| Total                                      | \$167,270,398 | \$153,754,114 | +8.8%  | \$1,218,864,470 | 100.0%     |