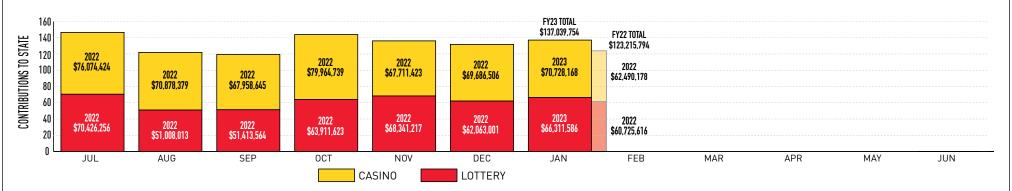

|                                            | January 2023  | January 2022  | % +/-  | YTD FY2023      | % of total |
|--------------------------------------------|---------------|---------------|--------|-----------------|------------|
| Education Trust Fund                       | \$51,408,046  | \$45,480,822  | +13.0% | \$365,772,798   | 30.0%      |
| Local Impact Grants                        | \$8,854,691   | \$8,107,654   | +9.2%  | \$64,334,168    | 5.3%       |
| Horse Racing                               | \$7,685,128   | \$6,537,719   | +17.6% | \$53,515,976    | 4.4%       |
| Operating Expense Contribution             | \$1,123,890   | \$955,142     | +17.7% | \$7,839,527     | 0.6%       |
| Small, Minority, Women Business (Commerce) | \$1,656,413   | \$1,408,841   | +17.6% | \$11,539,816    | 1.0%       |
| Total Contributions                        | \$70,728,168  | \$62,490,178  | +13.2% | \$503,002,286   | 41.3%      |
| Casinos' Share                             | \$96,542,230  | \$91,263,936  | +5.8%  | \$715,862,184   | 58.7%      |
| Total                                      | \$167,270,398 | \$153,754,114 | +8.8%  | \$1,218,864,470 | 100.0%     |

### COMBINED LOTTERY PROFITS & CASINO GAMING CONTRIBUTIONS TO THE STATE

Fiscal-Year-to-Date Contributions: Lottery \$433,475,261 | Casino \$495,785,861 | Total \$929,274,144