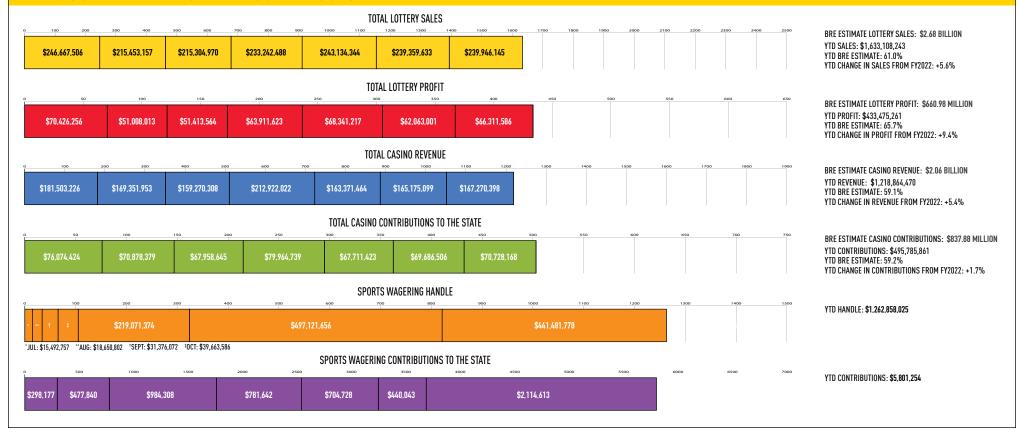

#### FY2023 SUMMARY AND ESTIMATE COMPARISONS

#### Fiscal-Year-to-Date Sales and Profits:

• Sales: \$1,633,108,243 (+5.6% from January 2022) (YTD % BRE estimate: 61.0%)

• Profit: \$433,475,261 (+9.4% from January 2022) (YTD % BRE estimate: 65.7%)

• Contributions to Stadium Authority: \$24,637,225 (YTD % BRE estimate: 71.1%)

|                                            | January 2023  | January 2022  | % +/-  | YTD FY2023      | % of total |
|--------------------------------------------|---------------|---------------|--------|-----------------|------------|
| Education Trust Fund                       | \$51,408,046  | \$45,480,822  | +13.0% | \$365,772,798   | 30.0%      |
| Local Impact Grants                        | \$8,854,691   | \$8,107,654   | +9.2%  | \$64,334,168    | 5.3%       |
| Horse Racing                               | \$7,685,128   | \$6,537,719   | +17.6% | \$53,515,976    | 4.4%       |
| Operating Expense Contribution             | \$1,123,890   | \$955,142     | +17.7% | \$7,839,527     | 0.6%       |
| Small, Minority, Women Business (Commerce) | \$1,656,413   | \$1,408,841   | +17.6% | \$11,539,816    | 1.0%       |
| Total Contributions                        | \$70,728,168  | \$62,490,178  | +13.2% | \$503,002,286   | 41.3%      |
| Casinos' Share                             | \$96,542,230  | \$91,263,936  | +5.8%  | \$715,862,184   | 58.7%      |
| Total                                      | \$167,270,398 | \$153,754,114 | +8.8%  | \$1,218,864,470 | 100.0%     |

# **SPORTS WAGERING REVENUES - COMBINED STATEWIDE TOTALS**

| January 2023 and FY2023 Year-to-Date (YTD) |                                         |                 |                 |        |               |             |              |              |             |  |
|--------------------------------------------|-----------------------------------------|-----------------|-----------------|--------|---------------|-------------|--------------|--------------|-------------|--|
|                                            | Month Promotion Other Contributions Exp |                 |                 |        |               |             |              |              | Expired     |  |
| Licensee                                   | YTD                                     | Handle          | Prizes Paid     | Hold % | Play          | Deductions  | Taxable Win  | to the State | Prizes      |  |
| Datail and Mahila                          | January                                 | \$441,481,779   | \$381,880,374   | 13.5%  | \$21,798,149  | \$1,049,358 | \$14,097,423 | \$2,114,613  | \$87,597    |  |
| Retail and Mobile                          | FYTD                                    | \$1,262,858,025 | \$1,070,259,666 | 15.3%  | \$156,640,910 | \$2,896,814 | \$38,675,029 | \$5,801,254  | \$1,156,051 |  |