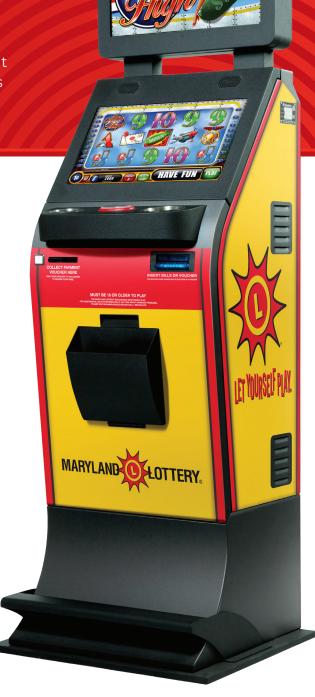

## Instant Ticket Lottery Machine

### **PROGRAM OVERVIEW**

The Maryland Lottery and Gaming Control Agency is pleased to introduce a high earning gaming product especially designed to benefit Maryland Veterans' organizations.

The instant ticket lottery machine (ITLM) is a modern gaming vending machine with spinning video reel animation that brings fun and excitement to your members. Currently, over 90 Veterans' posts in Maryland have ITLMs installed in their locations.

### **ITLM DETAILS**

- Attention-getting animations that feature spinning reels
- Multi-bet options
- Ticket-in/Ticket-out functionality
- · Stereo sound and dual LCD monitors
- · A variety of available game themes
- · Simple to play, easy to operate