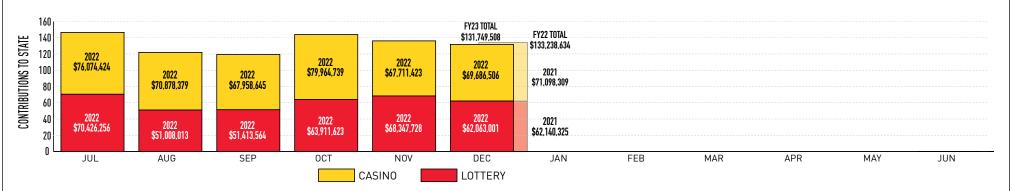

|                                            | December 2022 | December 2021 | % +/- | YTD FY2023      | % of total |
|--------------------------------------------|---------------|---------------|-------|-----------------|------------|
| Education Trust Fund                       | \$50,658,410  | \$51,736,885  | -2.1% | \$314,364,751   | 29.9%      |
| Local Impact Grants                        | \$8,745,112   | \$9,124,459   | -4.2% | \$55,479,477    | 5.3%       |
| Horse Racing                               | \$7,552,448   | \$7,516,595   | 0.5%  | \$45,830,848    | 4.4%       |
| Operating Expense Contribution             | \$1,102,846   | \$1,099,710   | 0.3%  | \$6,715,637     | 0.6%       |
| Small, Minority, Women Business (Commerce) | \$1,627,691   | \$1,620,660   | 0.4%  | \$9,883,403     | 0.9%       |
| Total Contributions                        | \$69,686,506  | \$71,098,309  | -2.0% | \$432,274,117   | 41.1%      |
| Casinos' Share                             | \$95,488,593  | \$101,803,194 | -6.2% | \$619,319,954   | 58.9%      |
| Total                                      | \$165,175,099 | \$172,901,502 | -4.5% | \$1,051,594,072 | 100.0%     |

#### COMBINED LOTTERY PROFITS & CASINO GAMING CONTRIBUTIONS TO THE STATE

Fiscal-Year-to-Date Contributions: Lottery \$367,170,185 | Casino \$425,057,693 | Total \$792,227,879