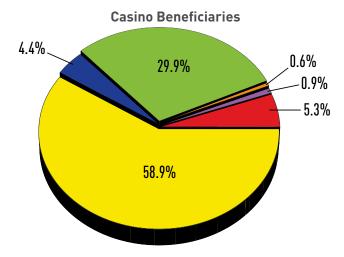

|                                            | December 2022 | December 2021 | % +/- | YTD FY2023      | % of total |
|--------------------------------------------|---------------|---------------|-------|-----------------|------------|
| Education Trust Fund                       | \$50,658,410  | \$51,736,885  | -2.1% | \$314,364,751   | 29.9%      |
| Local Impact Grants                        | \$8,745,112   | \$9,124,459   | -4.2% | \$55,479,477    | 5.3%       |
| Horse Racing                               | \$7,552,448   | \$7,516,595   | 0.5%  | \$45,830,848    | 4.4%       |
| Operating Expense Contribution             | \$1,102,846   | \$1,099,710   | 0.3%  | \$6,715,637     | 0.6%       |
| Small, Minority, Women Business (Commerce) | \$1,627,691   | \$1,620,660   | 0.4%  | \$9,883,403     | 0.9%       |
| Total Contributions                        | \$69,686,506  | \$71,098,309  | -2.0% | \$432,274,117   | 41.1%      |
| Casinos' Share                             | \$95,488,593  | \$101,803,194 | -6.2% | \$619,319,954   | 58.9%      |
| Total                                      | \$165,175,099 | \$172,901,502 | -4.5% | \$1,051,594,072 | 100.0%     |