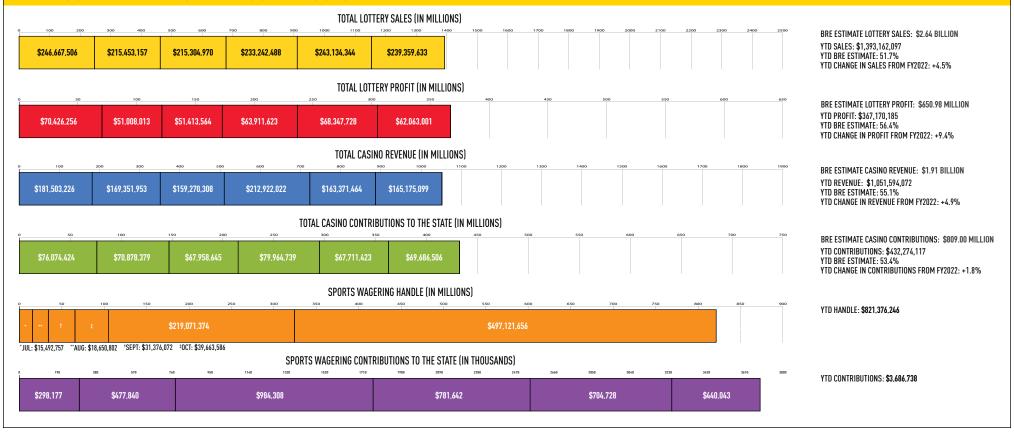

#### Fiscal-Year-to-Date Sales and Profits:

- Sales: \$1,393,162,097 (+4.5% from December 2021) (YTD % BRE estimate: 51.7%)
- Profit: \$367,170,185 (+9.4% from December 2021) (YTD % BRE estimate: 56.4%)
- Contributions to Stadium Authority: \$24,637,225 [YTD % BRE estimate: 71.1%]

#### FY2023 SUMMARY AND ESTIMATE COMPARISONS

# **SPORTS WAGERING REVENUES - COMBINED STATEWIDE TOTALS**

| December 2022 and FY2023 Year-to-Date (YTD) |          |               |               |        |               |             |              |               |             |  |  |
|---------------------------------------------|----------|---------------|---------------|--------|---------------|-------------|--------------|---------------|-------------|--|--|
|                                             | Month    |               |               |        | Promotion     | Other       |              | Contributions | Expired     |  |  |
| Licensee                                    | YTD      | Handle        | Prizes Paid   | Hold % | Play          | Deductions  | Taxable Win  | to the State  | Prizes      |  |  |
| Datail and Makila                           | December | \$497,121,656 | \$411,952,852 | 17.1%  | \$71,007,442  | \$1,193,992 | \$2,933,619  | \$440,043     | \$157,348   |  |  |
| Retail and Mobile                           | FYTD     | \$821,376,246 | \$688,379,292 | 16.2%  | \$134,842,761 | \$1,847,456 | \$24,578,253 | \$3,686,738   | \$1,068,453 |  |  |