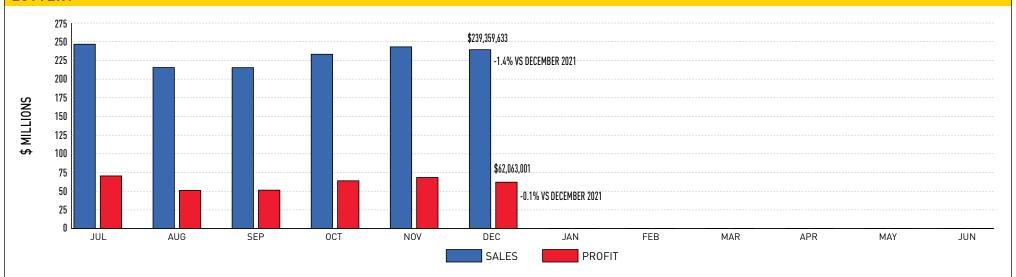

## December 2022

**Sales:** \$239,359,633 (-1.4% from December 2021) **Profit:** \$62,063,001 (-0.1% from December 2021) **Prizes Paid:** \$150,696,062 (FYTD \$873,832,804)

**Retailer Commissions:** \$19,209,857 (FYTD \$107,811,183)

#### Fiscal-Year-to-Date Sales and Profits:

- Sales: \$1,393,162,097 (+4.5% from December 2021) (YTD % BRE estimate: 51.7%)
- Profit: \$367,170,185 (+9.4% from December 2021) (YTD % BRE estimate: 56.4%)
- Contributions to Stadium Authority: \$24,637,225 [YTD % BRE estimate: 71.1%]