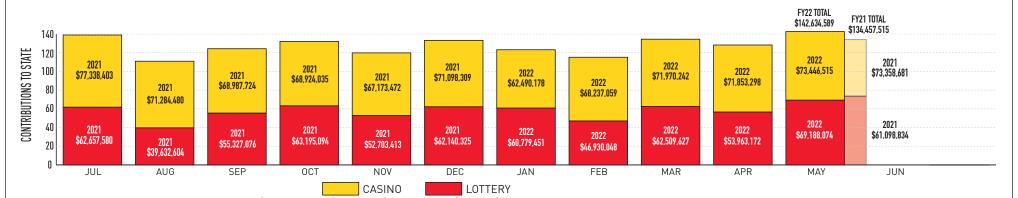

|                                            | May 2022      | May 2021      | % +/- | YTD FY2022      | % of total |
|--------------------------------------------|---------------|---------------|-------|-----------------|------------|
| Education Trust Fund                       | \$53,422,753  | \$53,285,419  | 0.3%  | \$561,945,061   | 30.5%      |
| Local Impact Grants                        | \$9,427,956   | \$9,119,957   | 3.4%  | \$97,293,357    | 5.3%       |
| Horse Racing                               | \$7,777,618   | \$8,038,176   | -3.2% | \$83,389,687    | 4.5%       |
| Operating Expense Contribution             | \$1,140,797   | \$1,181,575   | -3.5% | \$12,189,985    | 0.7%       |
| Small, Minority, Women Business (Commerce) | \$1,677,389   | \$1,733,554   | -3.2% | \$17,985,627    | 1.0%       |
| Total Contributions                        | \$73,446,515  | \$73,358,681  | 0.1%  | \$772,803,716   | 42.0%      |
| Casinos' Share                             | \$105,321,313 | \$99,035,768  | 6.3%  | \$1,066,231,216 | 58.0%      |
| Total                                      | \$178,767,828 | \$172,394,450 | 3.7%  | \$1,839,034,932 | 100.0%     |

#### COMBINED LOTTERY PROFITS & CASINO GAMING CONTRIBUTIONS TO THE STATE

Fiscal-Year-to-Date Contributions: Lottery \$628,972,781 | Casino \$772,803,716 | Total \$1,401,776,498