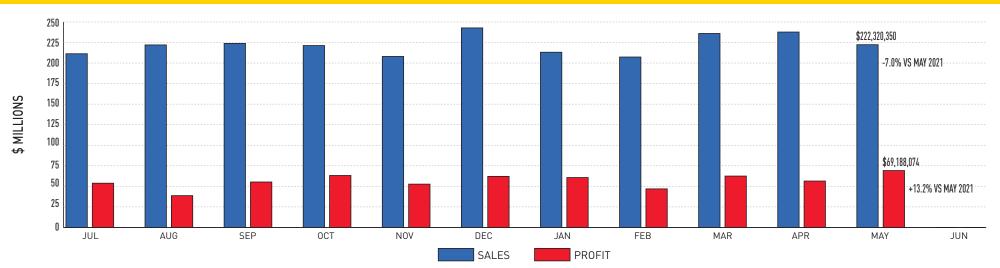

# May 2022

**Sales:** \$222,320,350 (-7.0% from May 2021) **Profit:** \$69,188,074 [+13.2% from May 2021]

**Prizes Paid:** \$129,032,059 (FYTD \$1,556,125,050)

**Retailer Commissions:** \$17,012,742 (FYTD \$186,696,089)

### Lottery Sales by Game:

| Game          | May 2022      | April 2022    | May 2021      |
|---------------|---------------|---------------|---------------|
| MEGA          | \$6,129,242   | \$5,398,246   | \$11,226,272  |
| POWER         | \$7,067,941   | \$13,051,780  | \$8,364,014   |
| CHATCHE       | \$3,969,890   | \$5,381,758   | \$2,370,844   |
| CASH<br>4LIFE | \$1,589,258   | \$1,594,166   | \$1,749,206   |
| Pick 3        | \$21,081,149  | \$22,291,660  | \$26,073,821  |
| Pick 4        | \$27,698,036  | \$29,608,054  | \$35,237,803  |
| Pick 5        | \$5,717,256   | \$5,860,117   | \$0           |
| MATCH         | \$1,548,464   | \$1,548,062   | \$1,881,780   |
| 5GARD CASH    | \$0           | -\$27         | \$501,417     |
| kono          | \$23,359,904  | \$26,335,712  | \$24,618,998  |
| Racetrax      | \$28,189,707  | \$27,203,006  | \$29,509,563  |
| SCRATCH       | \$88,824,446  | \$91,771,189  | \$90,279,906  |
| Fast<br>PLAY  | \$5,973,992   | \$6,425,308   | \$6,079,033   |
| ITLMs         | \$1,171,066   | \$1,232,092   | \$1,065,707   |
| Total         | \$222,320,350 | \$237,701,124 | \$238,958,364 |