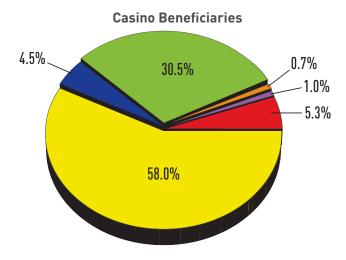

|                                            | May 2022      | May 2021      | % +/- | YTD FY2022      | % of total |
|--------------------------------------------|---------------|---------------|-------|-----------------|------------|
| Education Trust Fund                       | \$53,422,753  | \$53,285,419  | 0.3%  | \$561,945,061   | 30.5%      |
| Local Impact Grants                        | \$9,427,956   | \$9,119,957   | 3.4%  | \$97,293,357    | 5.3%       |
| Horse Racing                               | \$7,777,618   | \$8,038,176   | -3.2% | \$83,389,687    | 4.5%       |
| Operating Expense Contribution             | \$1,140,797   | \$1,181,575   | -3.5% | \$12,189,985    | 0.7%       |
| Small, Minority, Women Business (Commerce) | \$1,677,389   | \$1,733,554   | -3.2% | \$17,985,627    | 1.0%       |
| Total Contributions                        | \$73,446,515  | \$73,358,681  | 0.1%  | \$772,803,716   | 42.0%      |
| Casinos' Share                             | \$105,321,313 | \$99,035,768  | 6.3%  | \$1,066,231,216 | 58.0%      |
| Total                                      | \$178,767,828 | \$172,394,450 | 3.7%  | \$1,839,034,932 | 100.0%     |