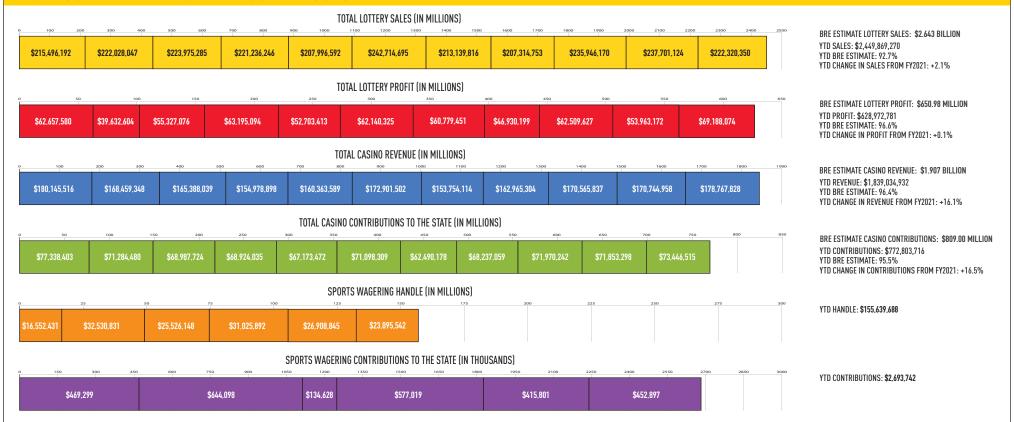

# May 2022

**Sales:** \$222,320,350 (-7.0% from May 2021) **Profit:** \$69,188,074 [+13.2% from May 2021]

**Prizes Paid:** \$129,032,059 (FYTD \$1,556,125,050)

**Retailer Commissions:** \$17,012,742 (FYTD \$186,696,089)

#### Fiscal-Year-to-Date Sales and Profits:

• Sales: \$2,449,869,270 (+2.1% from May 2021) (YTD % BRE estimate: 92.7%)

• Profit: \$628,972,781 (+0.1% from May 2021) (YTD % BRE estimate: 96.6%)

• Contributions to Stadium Authority: \$35,233,033

## **CASINO**

| May 2022                | Gaming Revenue |              |               |       | of Games | Number of Employees |           |                    |       |
|-------------------------|----------------|--------------|---------------|-------|----------|---------------------|-----------|--------------------|-------|
| Casino                  | Slots          | Tables       | Total         | Slots | Tables   | Full Time           | Part Time | Furloughed/<br>LOA | Total |
| MGM                     | \$40,248,919   | \$35,715,872 | \$75,964,791  | 2,091 | 210      | 2002                | 387       | 0                  | 2389  |
| Live! Casino            | \$42,656,748   | \$20,070,135 | \$62,726,883  | 3,734 | 184      | 1,745               | 428       | 0                  | 2,173 |
| Horseshoe Casino        | \$11,665,613   | \$6,015,724  | \$17,681,336  | 1,530 | 143      | 741                 | 116       | 39                 | 896   |
| Ocean Downs Casino      | \$7,601,690    | \$906,513    | \$8,508,202   | 860   | 18       | 239                 | 41        | 0                  | 280   |
| Hollywood Casino        | \$7,051,721    | \$1,161,785  | \$8,213,506   | 713   | 18       | 182                 | 84        | 0                  | 266   |
| Rocky Gap Casino Resort | \$5,001,413    | \$671,697    | \$5,673,109   | 618   | 16       | 235                 | 50        | 4                  | 289   |
| Total                   | \$114,226,104  | \$64,541,724 | \$178,767,828 | 9,546 | 589      | 5,144               | 1,106     | 43                 | 6,293 |

| Casino                            | May 2022      | April 2022    | May 2021      |
|-----------------------------------|---------------|---------------|---------------|
| MGM.                              | \$75,964,791  | \$70,532,167  | \$68,381,993  |
| CASINO-HOTEL<br>MARTHAND          | \$62,726,883  | \$58,807,579  | \$61,395,302  |
| HORSESHOE.                        | \$17,681,336  | \$18,936,493  | \$19,524,416  |
| OCEAN DOWNS CASINO                | \$8,508,202   | \$8,234,830   | \$8,598,719   |
| HOLLY WOOD  Casino  PERNYILLE, ND | \$8,213,506   | \$8,465,963   | \$8,489,379   |
| ROCKY GAP                         | \$5,673,109   | \$5,767,926   | \$6,004,640   |
| Total                             | \$178,767,828 | \$170,744,958 | \$172,394,450 |

|                                            | May 2022      | May 2021      | % +/- | YTD FY2022      | % of total |
|--------------------------------------------|---------------|---------------|-------|-----------------|------------|
| Education Trust Fund                       | \$53,422,753  | \$53,285,419  | 0.3%  | \$561,945,061   | 30.5%      |
| Local Impact Grants                        | \$9,427,956   | \$9,119,957   | 3.4%  | \$97,293,357    | 5.3%       |
| Horse Racing                               | \$7,777,618   | \$8,038,176   | -3.2% | \$83,389,687    | 4.5%       |
| Operating Expense Contribution             | \$1,140,797   | \$1,181,575   | -3.5% | \$12,189,985    | 0.7%       |
| Small, Minority, Women Business (Commerce) | \$1,677,389   | \$1,733,554   | -3.2% | \$17,985,627    | 1.0%       |
| Total Contributions                        | \$73,446,515  | \$73,358,681  | 0.1%  | \$772,803,716   | 42.0%      |
| Casinos' Share                             | \$105,321,313 | \$99,035,768  | 6.3%  | \$1,066,231,216 | 58.0%      |
| Total                                      | \$178,767,828 | \$172,394,450 | 3.7%  | \$1,839,034,932 | 100.0%     |

#### **SPORTS WAGERING REVENUES**

|                    | May 2022           |              |              |        |                   |                     |             |                            |                   |  |
|--------------------|--------------------|--------------|--------------|--------|-------------------|---------------------|-------------|----------------------------|-------------------|--|
| Licensee           | Retail /<br>Mobile | Handle       | Prizes Paid  | Hold % | Promotion<br>Play | Other<br>Deductions | Taxable Win | Contributions to the State | Expired<br>Prizes |  |
| MGM                | Retail             | \$6,285,183  | \$5,570,706  | 11.4%  | \$0.00            | \$15,713            | \$698,765   | \$104,815                  | \$0.00            |  |
| Live! Casino       | Retail             | \$10,933,789 | \$9,280,752  | 15.1%  | \$0.00            | \$27,331            | \$1,625,706 | \$243,856                  | \$0.00            |  |
| Horseshoe Casino   | Retail             | \$3,607,565  | \$3,179,271  | 11.9%  | \$0.00            | \$9,019             | \$419,276   | \$62,891                   | \$0.00            |  |
| Ocean Downs Casino | Retail             | \$1,036,736  | \$869,120    | 16.2%  | \$0.00            | \$2,592             | \$165,024   | \$24,754                   | \$0.00            |  |
| Hollywood Casino   | Retail             | \$1,232,268  | \$1,118,663  | 9.2%   | \$0.00            | \$3,064             | \$110,540   | \$16,581                   | \$0.00            |  |
| Combined           |                    | \$23,095,542 | \$20,018,511 | 13.3%  | \$0.00            | \$57,719            | \$3,019,311 | \$452,897                  | \$0.00            |  |

(Totals may not add due to rounding.)

|                    | Fiscal Year-to-Date |               |               |        |                   |                     |              |                            |                   |  |  |
|--------------------|---------------------|---------------|---------------|--------|-------------------|---------------------|--------------|----------------------------|-------------------|--|--|
| Licensee           | Retail /<br>Mobile  | Handle        | Prizes Paid   | Hold % | Promotion<br>Play | Other<br>Deductions | Taxable Win  | Contributions to the State | Expired<br>Prizes |  |  |
| MGM                | Retail              | \$46,971,044  | \$41,892,912  | 10.8%  | \$0.00            | \$121,543           | \$4,956,589  | \$744,060                  | \$0.00            |  |  |
| Live! Casino       | Retail              | \$70,412,124  | \$62,078,913  | 11.8%  | \$0.00            | \$172,836           | \$8,160,375  | \$1,224,056                | \$0.00            |  |  |
| Horseshoe Casino   | Retail              | \$23,401,584  | \$20,322,124  | 13.2%  | \$0.00            | \$58,166            | \$3,021,294  | \$453,194                  | \$0.00            |  |  |
| Ocean Downs Casino | Retail              | \$6,513,426   | \$5,475,466   | 15.9%  | \$0.00            | \$16,131            | \$1,021,829  | \$153,274                  | \$0.00            |  |  |
| Hollywood Casino   | Retail              | \$8,341,511   | \$7,526,473   | 9.8%   | \$0.00            | \$20,657            | \$794,380    | \$119,157                  | \$0.00            |  |  |
| Combined           |                     | \$155,639,688 | \$137,295,888 | 11.8%  | \$0.00            | \$389,333           | \$17,954,467 | \$2,693,742                | \$0.00            |  |  |