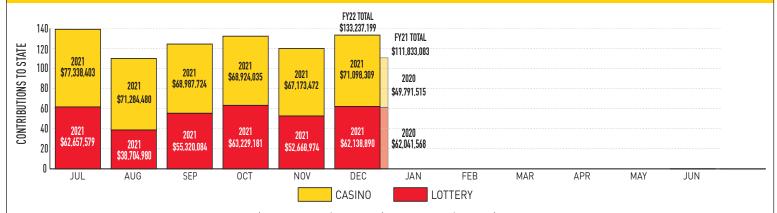

### COMBINED LOTTERY PROFITS & CASINO CONTRIBUTIONS TO THE STATE

Fiscal-Year-to-Date Contributions: Lottery \$334,719,688 | Casino \$424,806,424 | Total \$759,526,112

|                                            | December 2021 | December 2020 | % +/- | YTD FY2022      | % of total |
|--------------------------------------------|---------------|---------------|-------|-----------------|------------|
| Education Trust Fund                       | \$51,736,885  | \$36,207,140  | 42.9% | \$308,841,740   | 30.8%      |
| Local Impact Grants                        | \$9,124,459   | \$6,306,332   | 44.7% | \$53,098,365    | 5.3%       |
| Horse Racing                               | \$7,516,595   | \$5,343,678   | 40.7% | \$46,171,034    | 4.6%       |
| Operating Expense Contribution             | \$1,099,710   | \$782,814     | 40.5% | \$6,736,388     | 0.7%       |
| Small, Minority, Women Business (Commerce) | \$1,620,660   | \$1,151,551   | 40.7% | \$9,958,897     | 1.0%       |
| Total Contributions                        | \$71,098,309  | \$49,791,515  | 42.8% | \$424,806,424   | 42.4%      |
| Casinos' Share                             | \$101,803,194 | \$69,564,933  | 46.3% | \$577,430,468   | 57.6%      |
| Total                                      | \$172,901,502 | \$119,356,448 | 44.9% | \$1,002,236,892 | 100.0%     |