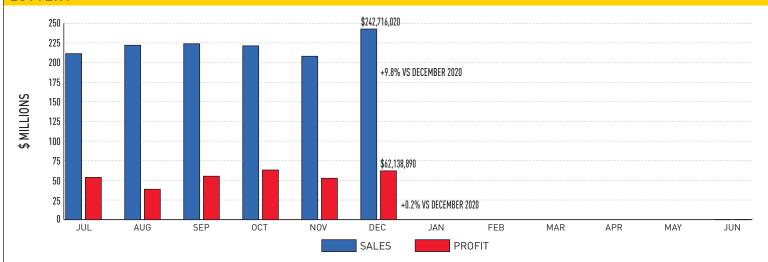

#### December 2021

**Sales:** \$242,716,020 (+9.8% from December 2020) **Profit:** \$62,138,890 [+0.2% from December 2020] **Prizes Paid:** \$155,410,428 (FYTD \$856,496,362)

**Retailer Commissions:** \$18,329,394 (FYTD \$101,256,371)

## Fiscal-Year-to-Date Sales and Profits:

- Sales: \$1,333,494,342 (+8.7% from December 2020) (YTD % BRE estimate: 50.5%)
- Profit: \$334,719,688 (+2.8% from December 2020)
   (YTD % BRE estimate: 51.4%)
- Contributions to Stadium Authority: \$2

## Lottery Sales by Game:

| Game          | December 2021 | November 2021 | December 2020 |
|---------------|---------------|---------------|---------------|
| MEGA          | \$7,640,893   | \$5,237,621   | \$10,014,971  |
| POWER         | \$14,188,729  | \$9,306,547   | \$9,802,905   |
| CMATCHE       | \$2,429,628   | \$2,653,773   | \$3,448,551   |
| CASH<br>4LIFE | \$1,690,302   | \$1,559,490   | \$1,683,514   |
| Pick 3        | \$23,357,222  | \$21,372,054  | \$23,485,059  |
| Pick 4        | \$35,138,196  | \$32,553,790  | \$33,238,484  |
| MATCH         | \$1,679,439   | \$1,564,089   | \$1,688,444   |
| 5 CARD CASH   | \$487,708     | \$444,646     | \$463,254     |
| kono          | \$26,731,226  | \$21,896,254  | \$23,562,916  |
| Racetrax      | \$26,151,610  | \$25,507,706  | \$23,423,854  |
| SCRATCH OFFS  | \$96,372,936  | \$79,505,950  | \$85,113,441  |
| Fast<br>PLAY  | \$5,752,241   | \$5,366,077   | \$4,400,701   |
| ITLMs         | \$1,095,891   | \$1,036,273   | \$720,312     |
| Total         | \$242,716,020 | \$208,004,269 | \$221,046,405 |