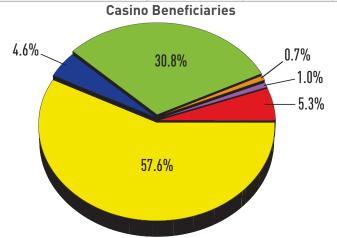

|                                            | December 2021 | December 2020 | % +/- | YTD FY2022      | % of total |
|--------------------------------------------|---------------|---------------|-------|-----------------|------------|
| Education Trust Fund                       | \$51,736,885  | \$36,207,140  | 42.9% | \$308,841,740   | 30.8%      |
| Local Impact Grants                        | \$9,124,459   | \$6,306,332   | 44.7% | \$53,098,365    | 5.3%       |
| Horse Racing                               | \$7,516,595   | \$5,343,678   | 40.7% | \$46,171,034    | 4.6%       |
| Operating Expense Contribution             | \$1,099,710   | \$782,814     | 40.5% | \$6,736,388     | 0.7%       |
| Small, Minority, Women Business (Commerce) | \$1,620,660   | \$1,151,551   | 40.7% | \$9,958,897     | 1.0%       |
| Total Contributions                        | \$71,098,309  | \$49,791,515  | 42.8% | \$424,806,424   | 42.4%      |
| Casinos' Share                             | \$101,803,194 | \$69,564,933  | 46.3% | \$577,430,468   | 57.6%      |
| Total                                      | \$172,901,502 | \$119,356,448 | 44.9% | \$1,002,236,892 | 100.0%     |