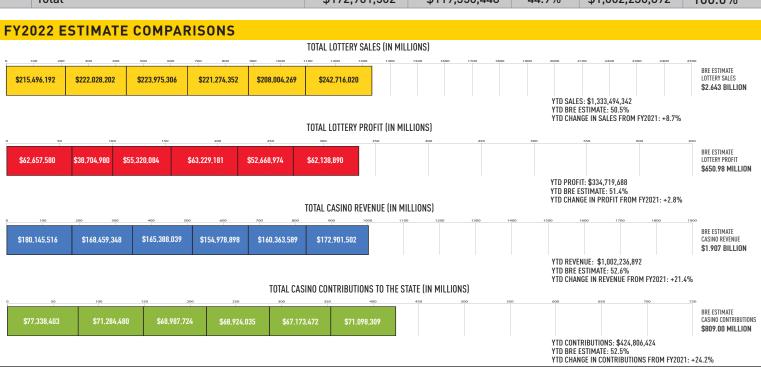

## Fiscal-Year-to-Date Sales and Profits:

- Sales: \$1,333,494,342 (+8.7% from December 2020) (YTD % BRE estimate: 50.5%)
- Profit: \$334,719,688 (+2.8% from December 2020)
   (YTD % BRE estimate: 51.4%)
- Contributions to Stadium Authority: \$2

• Contributions to Stadium Authority: \$25,233,033 (YTD % BRE estimate: 71.6%)

## Lottery Sales by Game:

| Game          | December 2021 | November 2021 | December 2020 |
|---------------|---------------|---------------|---------------|
| MEGA          | \$7,640,893   | \$5,237,621   | \$10,014,971  |
| POWER         | \$14,188,729  | \$9,306,547   | \$9,802,905   |
| CMATCHE       | \$2,429,628   | \$2,653,773   | \$3,448,551   |
| CASH<br>4LIFE | \$1,690,302   | \$1,559,490   | \$1,683,514   |
| Pick 3        | \$23,357,222  | \$21,372,054  | \$23,485,059  |
| Pick 4        | \$35,138,196  | \$32,553,790  | \$33,238,484  |
| MATCH         | \$1,679,439   | \$1,564,089   | \$1,688,444   |
| 5 CARD CASH   | \$487,708     | \$444,646     | \$463,254     |
| kono          | \$26,731,226  | \$21,896,254  | \$23,562,916  |
| Racetrax      | \$26,151,610  | \$25,507,706  | \$23,423,854  |
| SCRATCH OFFS  | \$96,372,936  | \$79,505,950  | \$85,113,441  |
| Fast<br>PLAY  | \$5,752,241   | \$5,366,077   | \$4,400,701   |
| ITLMs         | \$1,095,891   | \$1,036,273   | \$720,312     |
| Total         | \$242,716,020 | \$208,004,269 | \$221,046,405 |

# **CASINO**

| December 2021           | Gaming Revenue |              |               | Number of Games |        | Number of Employees |              |              |                    |
|-------------------------|----------------|--------------|---------------|-----------------|--------|---------------------|--------------|--------------|--------------------|
| Casino                  | Slots          | Tables       | Total         | Slots           | Tables | Total               | Full<br>Time | Part<br>Time | Furloughed/<br>LOA |
| MGM                     | \$40,681,552   | \$33,831,789 | \$74,513,341  | 2,128           | 204    | 2,183               | 1,946        | 237          | 0                  |
| Live! Casino            | \$41,902,361   | \$20,515,625 | \$62,417,986  | 3,786           | 187    | 2,259               | 1,835        | 424          | 0                  |
| Horseshoe Casino        | \$10,842,222   | \$6,212,573  | \$17,054,795  | 1,451           | 145    | 983                 | 727          | 156          | 100                |
| Ocean Downs Casino      | \$5,843,034    | \$869,811    | \$6,712,845   | 810             | 18     | 289                 | 239          | 50           | 0                  |
| Hollywood Casino        | \$6,311,782    | \$883,652    | \$7,195,434   | 733             | 18     | 258                 | 176          | 82           | 0                  |
| Rocky Gap Casino Resort | \$4,617,065    | \$390,037    | \$5,007,102   | 630             | 16     | 304                 | 222          | 69           | 13                 |
| Total                   | \$110,198,016  | \$62,703,486 | \$172,901,502 | 9,538           | 588    | 6,276               | 5,145        | 1,018        | 113                |

| , , , , , , , , , , , , , , , , , , , |               |               |               |  |  |
|---------------------------------------|---------------|---------------|---------------|--|--|
| Casino                                | December 2021 | November 2021 | December 2020 |  |  |
| NATIONAL HARBORY                      | \$74,513,341  | \$67,858,084  | \$48,540,506  |  |  |
| CASINO-HOTEL MARTAND                  | \$62,417,986  | \$58,196,084  | \$42,863,891  |  |  |
| HORSESHOE.                            | \$17,054,795  | \$15,676,825  | \$12,748,249  |  |  |
| OCEAN DOWNS                           | \$6,712,845   | \$6,643,046   | \$5,080,927   |  |  |
| HOLLYWOOD  Casino*  PERRYVILLE, MD    | \$7,195,434   | \$7,049,361   | \$6,577,669   |  |  |
| PackyGap  — casing - resurt —         | \$5,007,102   | \$4,940,189   | \$3,545,206   |  |  |
| Total                                 | \$172,901,502 | \$160,363,589 | \$119,356,448 |  |  |

|                                            | December 2021 | December 2020 | % +/- | YTD FY2022      | % of total |
|--------------------------------------------|---------------|---------------|-------|-----------------|------------|
| Education Trust Fund                       | \$51,736,885  | \$36,207,140  | 42.9% | \$308,841,740   | 30.8%      |
| Local Impact Grants                        | \$9,124,459   | \$6,306,332   | 44.7% | \$53,098,365    | 5.3%       |
| Horse Racing                               | \$7,516,595   | \$5,343,678   | 40.7% | \$46,171,034    | 4.6%       |
| Operating Expense Contribution             | \$1,099,710   | \$782,814     | 40.5% | \$6,736,388     | 0.7%       |
| Small, Minority, Women Business (Commerce) | \$1,620,660   | \$1,151,551   | 40.7% | \$9,958,897     | 1.0%       |
| Total Contributions                        | \$71,098,309  | \$49,791,515  | 42.8% | \$424,806,424   | 42.4%      |
| Casinos' Share                             | \$101,803,194 | \$69,564,933  | 46.3% | \$577,430,468   | 57.6%      |
| Total                                      | \$172,901,502 | \$119,356,448 | 44.9% | \$1,002,236,892 | 100.0%     |