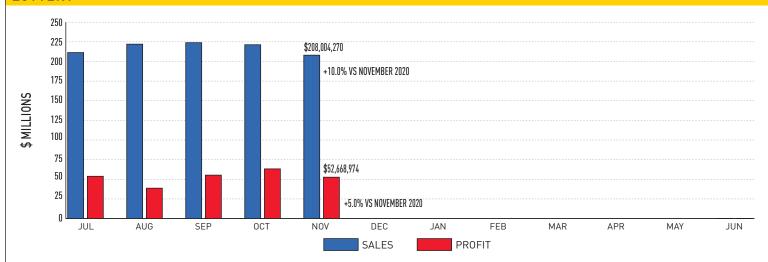

#### November 2021

**Sales:** \$208,004,270 (+10.0% from November 2020) **Profit:** \$52,668,974 [+5.0% from November 2020] **Prizes Paid:** \$132,645,784 [FYTD \$701,085,934]

**Retailer Commissions:** \$15,852,203 (FYTD \$82,926,977)

## Fiscal-Year-to-Date Sales and Profits:

- Sales: \$1,090,778,322 (+8.5% from November 2020) (YTD % BRE estimate: 42.3%)
- Profit: \$272,580,798 (+3.5% from November 2020) (YTD % BRE estimate: 42.2%)
- Contributions to Stadium Authority: \$25,166,393 [YTD % BRE estimate: 71.4%]