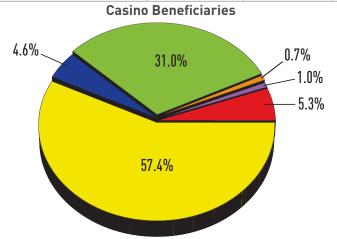

|                                            | November 2021 | November 2020 | % +/- | YTD FY2021    | % of total |
|--------------------------------------------|---------------|---------------|-------|---------------|------------|
| Education Trust Fund                       | \$48,858,625  | \$39,066,703  | 25.1% | \$257,104,854 | 31.0%      |
| Local Impact Grants                        | \$8,480,897   | \$6,879,517   | 23.3% | \$43,973,906  | 5.3%       |
| Horse Racing                               | \$7,221,302   | \$5,694,980   | 26.8% | \$38,654,440  | 4.7%       |
| Operating Expense Contribution             | \$1,055,542   | \$834,332     | 26.5% | \$5,636,678   | 0.7%       |
| Small, Minority, Women Business (Commerce) | \$1,557,107   | \$1,227,274   | 26.9% | \$8,338,237   | 1.0%       |
| Total Contributions                        | \$67,173,472  | \$53,702,806  | 25.1% | \$353,708,115 | 42.6%      |
| Casinos' Share                             | \$93,190,117  | \$76,674,672  | 21.5% | \$475,627,274 | 57.4%      |
| Total                                      | \$160,363,589 | \$130,377,478 | 23.0% | \$829,335,389 | 100.0%     |