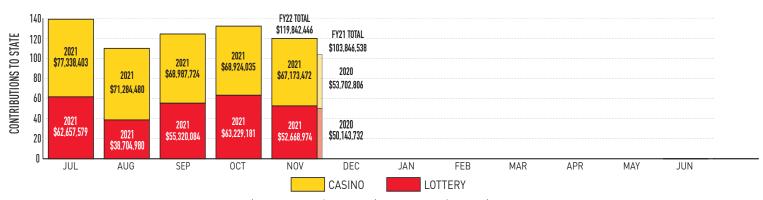

### COMBINED LOTTERY PROFITS & CASINO CONTRIBUTIONS TO THE STATE

Fiscal-Year-to-Date Contributions: Lottery \$272,580,798 | Casino \$353,708,115 | Total \$626,288,913

## Fiscal-Year-to-Date Sales and Profits:

- Sales: \$1,090,778,322 (+8.5% from November 2020) (YTD % BRE estimate: 42.3%)
- Profit: \$272,580,798 (+3.5% from November 2020) (YTD % BRE estimate: 42.2%)
- Contributions to Stadium Authority: \$25,166,393 [YTD % BRE estimate: 71.4%]