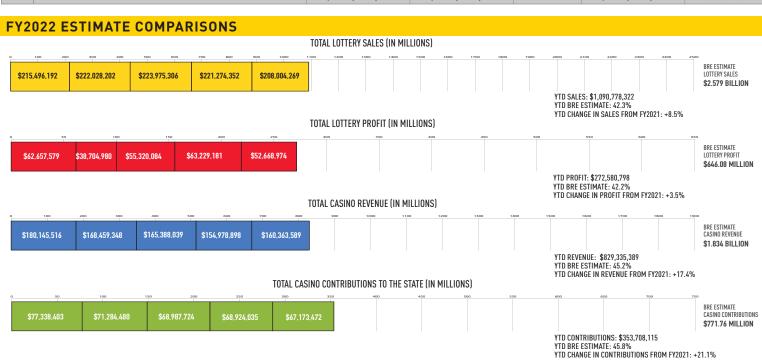

## Fiscal-Year-to-Date Sales and Profits:

- Sales: \$1,090,778,322 (+8.5% from November 2020) (YTD % BRE estimate: 42.3%)
- Profit: \$272,580,798 (+3.5% from November 2020) (YTD % BRE estimate: 42.2%)
- Contributions to Stadium Authority: \$25,166,393 [YTD % BRE estimate: 71.4%]

## Lottery Sales by Game:

| Game            | November 2021 | October 2021  | November 2020 |
|-----------------|---------------|---------------|---------------|
| MEGA            | \$5,237,621   | \$6,134,494   | \$6,075,366   |
| POWER           | \$9,306,547   | \$13,031,608  | \$6,109,311   |
| CMATCHE         | \$2,653,773   | \$3,400,566   | \$2,548,485   |
| CASH<br>4LIFE   | \$1,559,490   | \$1,655,229   | \$1,589,276   |
| Pick 3          | \$21,372,054  | \$22,093,189  | \$21,466,297  |
| Pick 4          | \$32,553,790  | \$33,261,870  | \$30,702,386  |
| MATCH           | \$1,564,089   | \$1,659,063   | \$1,567,561   |
| 5CARD CASH      | \$444,646     | \$457,932     | \$436,624     |
| kono            | \$21,896,254  | \$23,080,157  | \$19,370,029  |
| Racetrax.       | \$25,507,706  | \$26,759,247  | \$22,314,246  |
| SCRATCH<br>OFFS | \$79,505,950  | \$78,469,602  | \$71,629,455  |
| Fast<br>PLAY    | \$5,366,077   | \$10,211,939  | \$4,488,200   |
| ITLMs           | \$1,036,273   | \$1,059,456   | \$746,120     |
| Total           | \$208,004,270 | \$221,274,352 | \$189,043,355 |

| . , , ,                               |               |               |               |  |  |
|---------------------------------------|---------------|---------------|---------------|--|--|
| Casino                                | November 2021 | October 2021  | November 2020 |  |  |
| MGM<br>NATIONAL HARBOR                | \$67,858,084  | \$55,882,049  | \$55,324,844  |  |  |
| CASINO HOTEL                          | \$58,196,084  | \$60,817,605  | \$45,007,582  |  |  |
| HORSESHOE.                            | \$15,676,825  | \$17,180,270  | \$15,254,974  |  |  |
| OCEAN DOWNS                           | \$6,643,046   | \$7,664,457   | \$5,095,732   |  |  |
| HOLLY WOOD  Casino*  — PERRYVILLE, MD | \$7,049,361   | \$7,639,030   | \$5,878,968   |  |  |
| RockyGap  — casino • resort —         | \$4,940,189   | \$5,795,487   | \$3,815,378   |  |  |
| Total                                 | \$160,363,589 | \$154,978,898 | \$130,377,478 |  |  |

|                                            | November 2021 | November 2020 | % +/- | YTD FY2021    | % of total |
|--------------------------------------------|---------------|---------------|-------|---------------|------------|
| Education Trust Fund                       | \$48,858,625  | \$39,066,703  | 25.1% | \$257,104,854 | 31.0%      |
| Local Impact Grants                        | \$8,480,897   | \$6,879,517   | 23.3% | \$43,973,906  | 5.3%       |
| Horse Racing                               | \$7,221,302   | \$5,694,980   | 26.8% | \$38,654,440  | 4.7%       |
| Operating Expense Contribution             | \$1,055,542   | \$834,332     | 26.5% | \$5,636,678   | 0.7%       |
| Small, Minority, Women Business (Commerce) | \$1,557,107   | \$1,227,274   | 26.9% | \$8,338,237   | 1.0%       |
| Total Contributions                        | \$67,173,472  | \$53,702,806  | 25.1% | \$353,708,115 | 42.6%      |
| Casinos' Share                             | \$93,190,117  | \$76,674,672  | 21.5% | \$475,627,274 | 57.4%      |
| Total                                      | \$160,363,589 | \$130,377,478 | 23.0% | \$829,335,389 | 100.0%     |