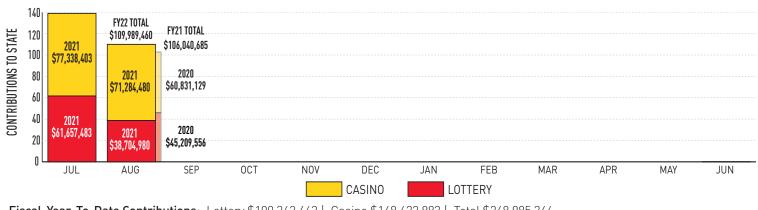

# COMBINED LOTTERY PROFITS & CASINO CONTRIBUTIONS TO THE STATE

Fiscal-Year-To-Date Contributions: Lottery \$100,362,463 | Casino \$148,622,883 | Total \$248,985,346

YTD CONTRIBUTIONS: \$148,622,883 YTD BRE ESTIMATE: 19.9% YTD CHANGE IN CONTRIBUTIONS FROM FY2021: +25.1%

\_\_\_\_\_