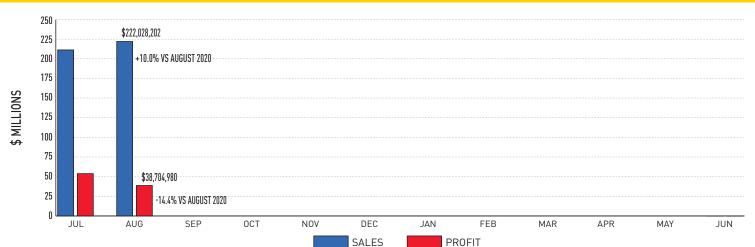

### August 2021

Sales: \$222,028,202 (+10.0% from August 2020) Profit: \$38,704,980 [-14.4% from August 2020] Prizes Paid: \$159,208,106 [FYTD \$290,045,585] Retailer Commissions: \$17,305,236 [FYTD \$33,496,566] Number of Retailers:

## Fiscal-Year-To-Date Sales and Profits:

- Sales: \$437,524,376 (+5.9% from August 2020) (YTD % BRE estimate: 18.1%)
- Profit: \$100,362,463 (+0.1% from August 2020) (YTD % BRE estimate: 15.9%)
- Contributions to Stadium Authority: \$6,604,903 (YTD % BRE estimate: 18.7%]