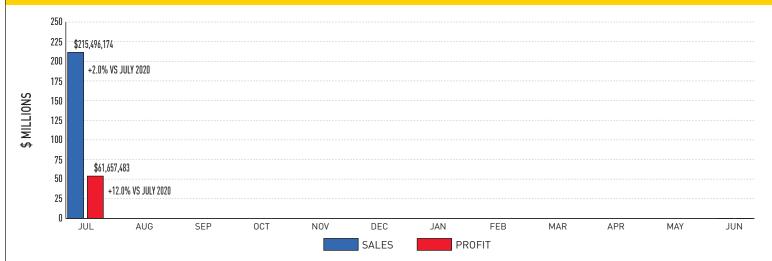

### July 2021

**Sales:** \$215,496,174 (+2.0% from July 2020) **Profit:** \$61,657,483 [+12.0% from July 2020] **Prizes Paid:** \$130,837,480 [FYTD \$130,837,480]

**Retailer Commissions:** \$16,191,330 (FYTD \$16,191,330)

#### Fiscal-Year-To-Date Sales and Profits:

• Sales: \$215,496,174 (+2.0% from July 2020) (YTD % BRE estimate: 8.9%)

• Profit: \$61,657,483 (+12.0% from July 2020)

(YTD % BRE estimate: 9.8%)

 Contributions to Stadium Authority: \$2,944,588 (YTD % BRE estimate: 8.4%)