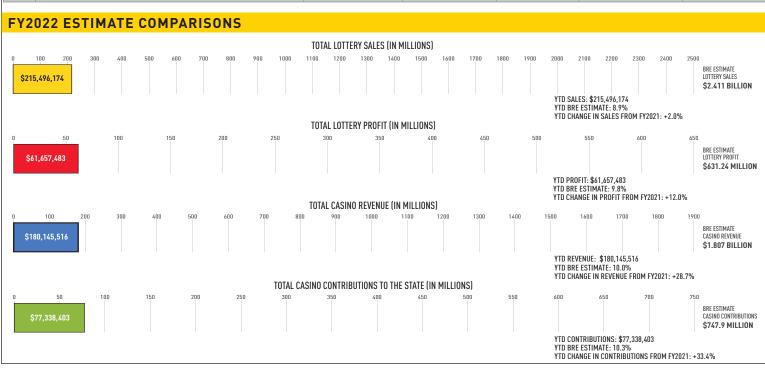

### July 2021

**Sales:** \$215,496,174 (+2.0% from July 2020) **Profit:** \$61,657,483 [+12.0% from July 2020] **Prizes Paid:** \$130,837,480 [FYTD \$130,837,480]

**Retailer Commissions:** \$16,191,330 (FYTD \$16,191,330)

#### Fiscal-Year-To-Date Sales and Profits:

• Sales: \$215,496,174 (+2.0% from July 2020) (YTD % BRE estimate: 8.9%)

• Profit: \$61,657,483 (+12.0% from July 2020)

(YTD % BRE estimate: 9.8%)

 Contributions to Stadium Authority: \$2,944,588 (YTD % BRE estimate: 8.4%)

# **CASINO**

| July 2021               | Gaming Revenue |              | Number of Games |       | Number of Employees |       |              |              |                    |
|-------------------------|----------------|--------------|-----------------|-------|---------------------|-------|--------------|--------------|--------------------|
| Casino                  | Slots          | Tables       | Total           | Slots | Tables              | Total | Full<br>Time | Part<br>Time | Furloughed/<br>LOA |
| MGM                     | \$42,489,612   | \$29,810,368 | \$72,299,979    | 2,170 | 200                 | 2,212 | 1,930        | 282          | 0                  |
| Live! Casino            | \$44,754,428   | \$18,149,545 | \$62,903,973    | 3,731 | 188                 | 2,128 | 1,800        | 328          | 0                  |
| Horseshoe Casino        | \$12,814,163   | \$6,530,525  | \$19,344,688    | 1,515 | 137                 | 882   | 663          | 81           | 138                |
| Ocean Downs Casino      | \$9,382,840    | \$1,110,190  | \$10,493,030    | 860   | 18                  | 284   | 253          | 31           | 0                  |
| Hollywood Casino        | \$7,654,352    | \$1,128,471  | \$8,782,823     | 761   | 16                  | 238   | 162          | 76           | 0                  |
| Rocky Gap Casino Resort | \$5,646,973    | \$674,049    | \$6,321,022     | 657   | 16                  | 287   | 223          | 56           | 8                  |
| Total                   | \$122,742,367  | \$57,403,148 | \$180,145,516   | 9,694 | 575                 | 6,031 | 5,031        | 854          | 146                |