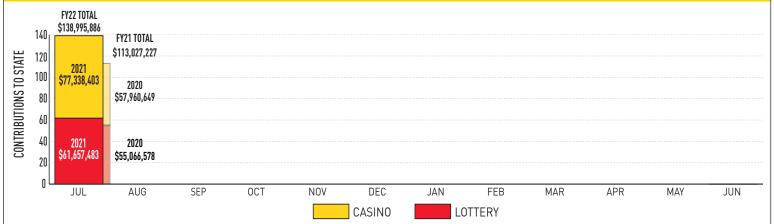

Fiscal-Year-To-Date Contributions: Lottery \$61,657,483 | Casino \$77,338,403 | Total \$138,995,886

#### Fiscal-Year-To-Date Sales and Profits:

• Sales: \$215,496,174 (+2.0% from July 2020) (YTD % BRE estimate: 8.9%)

• Profit: \$61,657,483 (+12.0% from July 2020)

(YTD % BRE estimate: 9.8%)

 Contributions to Stadium Authority: \$2,944,588 (YTD % BRE estimate: 8.4%)