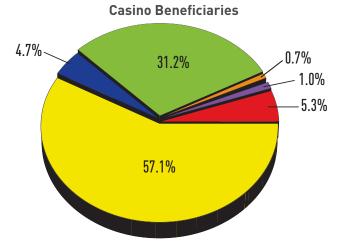

|                                            | July 2021     | July 2020     | % +/- | YTD FY2022    | % of total |
|--------------------------------------------|---------------|---------------|-------|---------------|------------|
| Education Trust Fund                       | \$56,269,566  | \$42,142,160  | 33.5% | \$56,269,566  | 31.2%      |
| Local Impact Grants                        | \$9,607,148   | \$7,368,261   | 30.4% | \$9,607,148   | 5.3%       |
| Horse Racing                               | \$8,435,019   | \$6,195,417   | 36.1% | \$8,435,019   | 4.7%       |
| Operating Expense Contribution             | \$1,206,448   | \$916,681     | 31.6% | \$1,206,448   | 0.7%       |
| Small, Minority, Women Business (Commerce) | \$1,820,222   | 1,338,130     | 36.0% | \$1,820,222   | 1.0%       |
| Total Contributions                        | \$77,338,403  | \$57,960,649  | 33.4% | \$77,338,403  | 42.9%      |
| Casinos' Share                             | \$102,807,113 | \$81,959,369  | 25.4% | \$102,807,113 | 57.1%      |
| Total                                      | \$180,145,516 | \$139,920,018 | 28.7% | \$180,145,516 | 100.0%     |