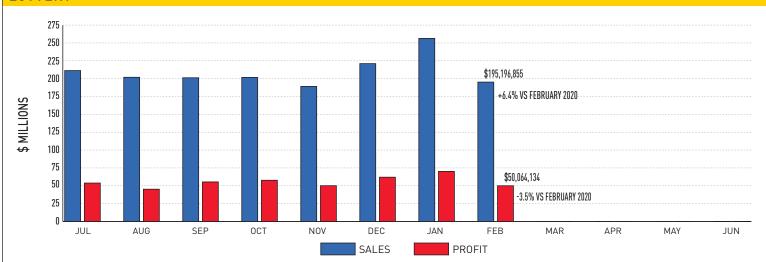

### February 2021

**Sales:** \$195,196,855 (+6.4% from February 2020) **Profit:** \$50,064,134 [-3.5% from February 2020) **Prizes Paid:** \$123,318,062 (FYTD \$1,051,722,787)

**Retailer Commissions:** \$15,015,470 (FYTD \$126,071,057)

#### Fiscal-Year-To-Date Sales and Profits:

- Sales: \$1,677,842,845 (+16.0% from February 2020) (YTD % BRE estimate: 66.6%)
- Profit: \$445,663,234 (+15.6% from February 2020) (YTD % BRE estimate: 66.9%)
- Contributions to Stadium Authority: \$25,207,978 (YTD % BRE estimate: 71.6%)