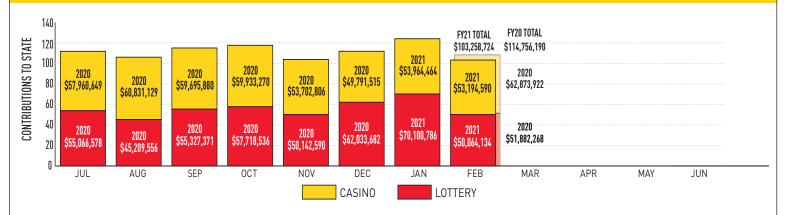

### COMBINED LOTTERY PROFITS & CASINO CONTRIBUTIONS TO THE STATE

Fiscal-Year-To-Date Contributions: Lottery \$445,663.234 | Casino \$449,074,304 | Total \$894,737,538

|                                            | Feb. 2021     | Feb. 2020     | % +/-  | YTD FY2021      | % of total |
|--------------------------------------------|---------------|---------------|--------|-----------------|------------|
| Education Trust Fund                       | \$38,658,856  | \$47,169,019  | -18.0% | \$326,544,623   | 30.2%      |
| Local Impact Grants                        | \$6,672,207   | \$7,988,842   | -16.5% | \$56,990,623    | 5.3%       |
| Horse Racing                               | \$5,771,865   | \$6,729,659   | -14.2% | \$48,083,655    | 4.4%       |
| Operating Expense Contribution             | \$847,263     | \$986,402     | -14.1% | \$7,081,096     | 0.7%       |
| Small, Minority, Women Business (Commerce) | \$1,244,399   | N/A           | N/A    | \$10,374,308    | 1.0%       |
| Total Contributions                        | \$53,194,590  | \$62,873,922  | -15.4% | \$449,074,304   | 41.6%      |
| Casinos' Share                             | \$73,013,435  | \$88,400,414  | -17.4% | \$631,469,534   | 58.4%      |
| Total                                      | \$126,208,025 | \$151,274,337 | -16.6% | \$1,080,543,838 | 100.0%     |