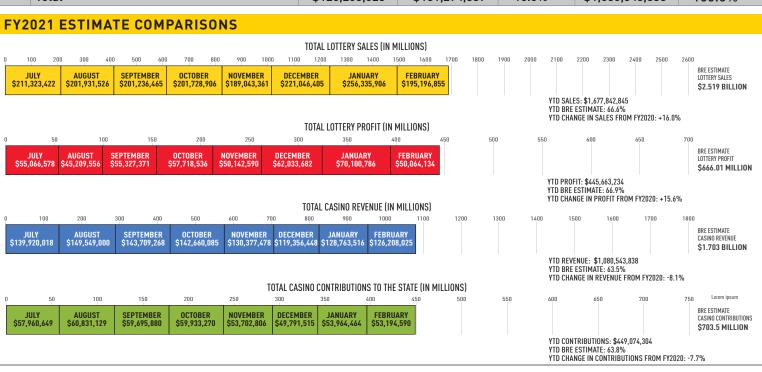

### February 2021

**Sales:** \$195,196,855 (+6.4% from February 2020) **Profit:** \$50,064,134 [-3.5% from February 2020) **Prizes Paid:** \$123,318,062 (FYTD \$1,051,722,787)

**Retailer Commissions:** \$15,015,470 (FYTD \$126,071,057)

#### Fiscal-Year-To-Date Sales and Profits:

- Sales: \$1,677,842,845 (+16.0% from February 2020) (YTD % BRE estimate: 66.6%)
- Profit: \$445,663,234 (+15.6% from February 2020) (YTD % BRE estimate: 66.9%)
- Contributions to Stadium Authority: \$25,207,978 (YTD % BRE estimate: 71.6%)