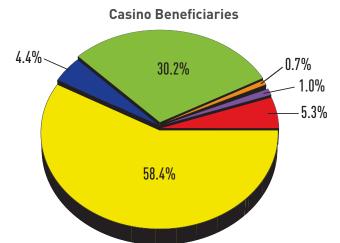

|                                            | Feb. 2021     | Feb. 2020     | % +/-  | YTD FY2021      | % of total |
|--------------------------------------------|---------------|---------------|--------|-----------------|------------|
| Education Trust Fund                       | \$38,658,856  | \$47,169,019  | -18.0% | \$326,544,623   | 30.2%      |
| Local Impact Grants                        | \$6,672,207   | \$7,988,842   | -16.5% | \$56,990,623    | 5.3%       |
| Horse Racing                               | \$5,771,865   | \$6,729,659   | -14.2% | \$48,083,655    | 4.4%       |
| Operating Expense Contribution             | \$847,263     | \$986,402     | -14.1% | \$7,081,096     | 0.7%       |
| Small, Minority, Women Business (Commerce) | \$1,244,399   | N/A           | N/A    | \$10,374,308    | 1.0%       |
| Total Contributions                        | \$53,194,590  | \$62,873,922  | -15.4% | \$449,074,304   | 41.6%      |
| Casinos' Share                             | \$73,013,435  | \$88,400,414  | -17.4% | \$631,469,534   | 58.4%      |
| Total                                      | \$126,208,025 | \$151,274,337 | -16.6% | \$1,080,543,838 | 100.0%     |