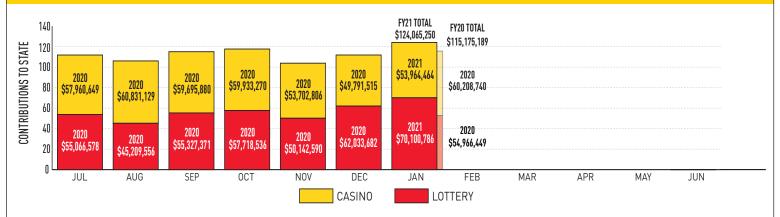

## COMBINED LOTTERY PROFITS & CASINO CONTRIBUTIONS TO THE STATE

Fiscal-Year-To-Date Contributions: Lottery \$395,599,100 | Casino \$395,879,714 | Total \$791,478,814

|                                            | Jan. 2021     | Jan. 2020     | % +/-  | YTD FY2021    | % of total |
|--------------------------------------------|---------------|---------------|--------|---------------|------------|
| Education Trust Fund                       | \$39,215,848  | \$45,165,347  | -13.2% | \$287,885,767 | 30.2%      |
| Local Impact Grants                        | \$6,801,848   | \$7,683,558   | -11.5% | \$50,318,416  | 5.3%       |
| Horse Racing                               | \$5,832,122   | \$6,420,774   | -9.2%  | \$42,311,790  | 4.4%       |
| Operating Expense Contribution             | \$856,969     | \$939,061     | -8.7%  | \$6,233,832   | 0.6%       |
| Small, Minority, Women Business (Commerce) | \$1,257,677   | N/A           | N/A    | \$9,129,909   | 1.0%       |
| Total Contributions                        | \$53,964,464  | \$60,208,740  | -10.4% | \$395,879,714 | 41.5%      |
| Casinos' Share                             | \$74,799,052  | \$85,258,212  | -12.3% | \$558,456,100 | 58.5%      |
| Total                                      | \$128,763,516 | \$145,466,952 | -11.5% | \$954,335,813 | 100.0%     |