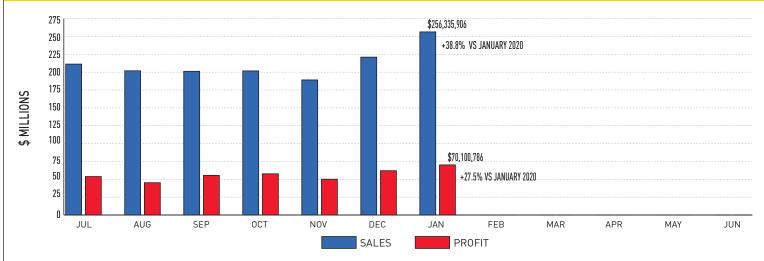

### January 2021

**Sales:** \$256,335,906 (+38.8% from January 2020) **Profit:** \$70,100,786 [+27.5% from January 2020) **Prizes Paid:** \$160,775,615 [FYTD \$928,404,725]

**Retailer Commissions:** \$18,660,316 (FYTD \$111,055,586)

### Fiscal-Year-To-Date Sales and Profits:

- Sales: \$1,482,645,990 (+17.4% from January 2020) (YTD % BRE estimate: 60.9%)
- Profit: \$395,599,100 (+18.6% from January 2020) (YTD % BRE estimate: 61.6%)
- Contributions to Stadium Authority: \$25,207,978 (YTD % BRE estimate: 71,6%)