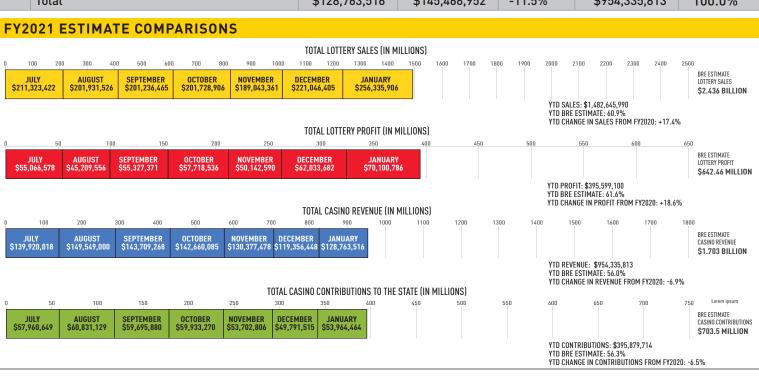

### Fiscal-Year-To-Date Sales and Profits:

- Sales: \$1,482,645,990 (+17.4% from January 2020) (YTD % BRE estimate: 60.9%)
- Profit: \$395,599,100 (+18.6% from January 2020) (YTD % BRE estimate: 61.6%)
- Contributions to Stadium Authority: \$25,207,978 (YTD % BRE estimate: 71,6%)

### Lottery Sales by Game:

| Game            | January 2021  | December 2020 | January 2020  |
|-----------------|---------------|---------------|---------------|
| MEGA            | \$32,138,609  | \$10,014,971  | \$6,417,267   |
| POWER           | \$21,872,350  | \$9,802,905   | \$11,607,980  |
| CHIUM           | \$4,393,006   | \$3,448,551   | \$2,303,251   |
| CASH<br>4LIFE   | \$1,880,740   | \$1,683,514   | \$1,666,836   |
| Pick 3          | \$24,459,661  | \$23,485,059  | \$20,246,911  |
| Pick 4          | \$32,481,938  | \$33,238,484  | \$26,617,663  |
| MATCH (S)       | \$1,765,871   | \$1,688,444   | \$1,542,374   |
| 5CARD CASH      | \$497,962     | \$463,254     | \$548,100     |
| kono            | \$22,571,769  | \$23,562,916  | \$23,383,572  |
| Racetrax.       | \$23,412,696  | \$23,423,854  | \$18,605,618  |
| SCRATCH<br>OFFS | \$83,715,964  | \$85,113,441  | \$70,794,503  |
| Fast<br>PLAY    | \$6,345,536   | \$4,400,701   | \$0           |
| ITLMs           | \$799,804     | \$720,312     | \$883,856     |
| Total           | \$256,335,906 | \$221,046,405 | \$184,617,930 |

# **CASINO**

| January 2021            | Gaming Revenue |              |               | Number of Games |        | Number of Employees |              |              |                    |
|-------------------------|----------------|--------------|---------------|-----------------|--------|---------------------|--------------|--------------|--------------------|
| Casino                  | Slots          | Tables       | Total         | Slots           | Tables | Total               | Full<br>Time | Part<br>Time | Furloughed/<br>LOA |
| MGM                     | \$27,151,754   | \$23,351,010 | \$50,502,764  | 1,623           | 1967   | 2,244               | 1,923        | 321          | 0                  |
| Live! Casino            | \$34,083,996   | \$13,688,501 | \$47,772,497  | 2,756           | 184    | 2,122               | 1,776        | 346          | 0                  |
| Horseshoe Casino        | \$9,556,726    | \$4,200,927  | \$13,757,653  | 1,003           | 151    | 887                 | 628          | 71           | 188                |
| Ocean Downs Casino      | \$5,080,434    | \$585,456    | \$5,665,890   | 610             | 18     | 308                 | 271          | 37           | 0                  |
| Hollywood Casino        | \$6,120,424    | \$720,306    | \$6,840,730   | 583             | 16     | 245                 | 170          | 75           | 0                  |
| Rocky Gap Casino Resort | \$3,703,562    | \$520,420    | \$4,223,982   | 412             | 16     | 296                 | 224          | 64           | 8                  |
| Total                   | \$85,696,896   | \$43,066,620 | \$128,763,516 | 6,987           | 581    | 6,102               | 4,992        | 914          | 196                |

|                                     | 1 -           | 1             | 1             |  |  |
|-------------------------------------|---------------|---------------|---------------|--|--|
| Casino                              | January 2021  | December 2020 | January 2020  |  |  |
| NATIONAL HARBOR                     | \$50,502,764  | \$48,540,506  | \$58,526,509  |  |  |
| CASINO + HOTEL MARTIAND             | \$47,772,497  | \$42,863,891  | \$51,748,184  |  |  |
| HORSESHOE.                          | \$13,757,653  | \$12,748,249  | \$19,288,279  |  |  |
| OCEAN DOWNS CASINO                  | \$5,665,890   | \$5,080,927   | \$5,347,796   |  |  |
| HOLLY WOOD  Casino*  PERRYVILLE, MD | \$6,840,730   | \$6,577,669   | \$6,116,723   |  |  |
| PackyGap  - casing • resort -       | \$4,223,982   | \$3,545,206   | \$4,439,461   |  |  |
| Total                               | \$128,763,516 | \$119,356,448 | \$145,466,952 |  |  |

|                                            | Jan. 2021     | Jan. 2020     | % +/-  | YTD FY2021    | % of total |
|--------------------------------------------|---------------|---------------|--------|---------------|------------|
| Education Trust Fund                       | \$39,215,848  | \$45,165,347  | -13.2% | \$287,885,767 | 30.2%      |
| Local Impact Grants                        | \$6,801,848   | \$7,683,558   | -11.5% | \$50,318,416  | 5.3%       |
| Horse Racing                               | \$5,832,122   | \$6,420,774   | -9.2%  | \$42,311,790  | 4.4%       |
| Operating Expense Contribution             | \$856,969     | \$939,061     | -8.7%  | \$6,233,832   | 0.6%       |
| Small, Minority, Women Business (Commerce) | \$1,257,677   | N/A           | N/A    | \$9,129,909   | 1.0%       |
| Total Contributions                        | \$53,964,464  | \$60,208,740  | -10.4% | \$395,879,714 | 41.5%      |
| Casinos' Share                             | \$74,799,052  | \$85,258,212  | -12.3% | \$558,456,100 | 58.5%      |
| Total                                      | \$128,763,516 | \$145,466,952 | -11.5% | \$954,335,813 | 100.0%     |