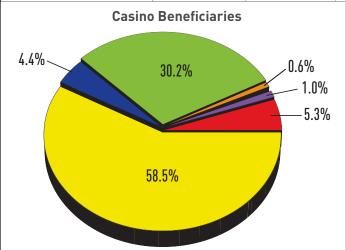

|                                            | Jan. 2021     | Jan. 2020     | % +/-  | YTD FY2021    | % of total |
|--------------------------------------------|---------------|---------------|--------|---------------|------------|
| Education Trust Fund                       | \$39,215,848  | \$45,165,347  | -13.2% | \$287,885,767 | 30.2%      |
| Local Impact Grants                        | \$6,801,848   | \$7,683,558   | -11.5% | \$50,318,416  | 5.3%       |
| Horse Racing                               | \$5,832,122   | \$6,420,774   | -9.2%  | \$42,311,790  | 4.4%       |
| Operating Expense Contribution             | \$856,969     | \$939,061     | -8.7%  | \$6,233,832   | 0.6%       |
| Small, Minority, Women Business (Commerce) | \$1,257,677   | N/A           | N/A    | \$9,129,909   | 1.0%       |
| Total Contributions                        | \$53,964,464  | \$60,208,740  | -10.4% | \$395,879,714 | 41.5%      |
| Casinos' Share                             | \$74,799,052  | \$85,258,212  | -12.3% | \$558,456,100 | 58.5%      |
| Total                                      | \$128,763,516 | \$145,466,952 | -11.5% | \$954,335,813 | 100.0%     |