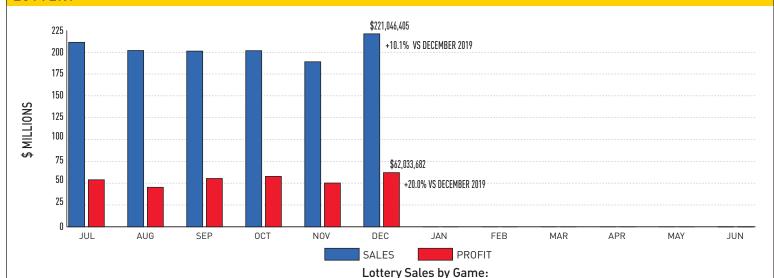

#### December 2020:

**Sales:** \$221,046,405 (+10.1% from December 2019) **Profit:** \$62,033,682 [+20,0% from December 2019) **Prizes Paid:** \$135,846,696 (FYTD \$767,629,110)

**Retailer Commissions:** \$16,366,838 (FYTD \$92,395,270)

#### Fiscal-Year-To-Date Sales and Profits:

- Sales: \$1,226,310,021 (+13.8% from December 2019) (YTD % BRE estimate: 50.3%)
- Profit: \$325,498,251 (+16.8% from December 2019)
   (YTD % BRE estimate: 50.7%)
- Contributions to Stadium Authority: \$25,207,978 (YTD % BRE estimate: 71,6%)