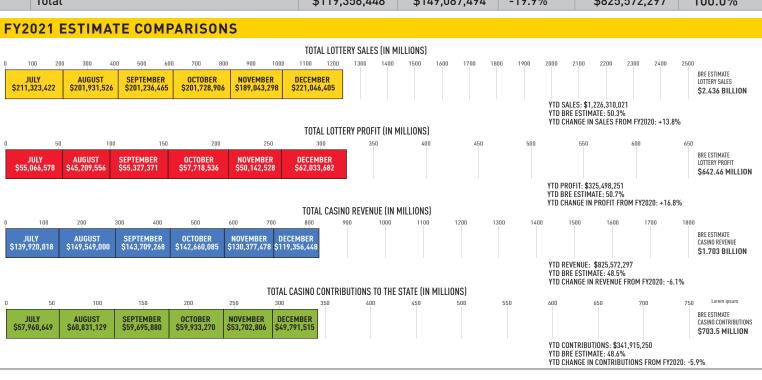

#### Fiscal-Year-To-Date Sales and Profits:

- Sales: \$1,226,310,021 (+13.8% from December 2019) (YTD % BRE estimate: 50.3%)
- Profit: \$325,498,251 (+16.8% from December 2019)
   (YTD % BRE estimate: 50.7%)
- Contributions to Stadium Authority: \$25,207,978 (YTD % BRE estimate: 71,6%)

| Game            | December 2020 | November 2020 | December 2019 |
|-----------------|---------------|---------------|---------------|
| MEGA            | \$10,014,971  | \$6,075,372   | \$9,835,217   |
| POWER           | \$9,802,905   | \$6,109,311   | \$6,662,656   |
| CHATCHE         | \$3,448,551   | \$2,548,485   | \$2,163,432   |
| CASH<br>4LIFE   | \$1,683,514   | \$1,589,276   | \$1,722,122   |
| Pick 3          | \$23,485,059  | \$21,466,297  | \$21,602,003  |
| Pick 4          | \$33,238,484  | \$30,702,386  | \$29,466,712  |
| MATCH (S)       | \$1,688,444   | \$1,567,561   | \$1,603,878   |
| 5CARD CASH      | \$463,254     | \$436,624     | \$553,438     |
| kono            | \$23,562,916  | \$19,370,029  | \$26,703,920  |
| Racetrax.       | \$23,423,854  | \$22,314,246  | \$19,581,861  |
| SCRATCH<br>OFFS | \$85,113,441  | \$71,629,392  | \$80,023,050  |
| Fast<br>PLAY    | \$4,400,701   | \$4,488,200   | \$0           |
| ITLMs           | \$720,312     | \$746,120     | \$914,466     |
| Total           | \$221,046,405 | \$189,043,298 | \$200,832,755 |

| Casino                              | December 2020 | November 2020 | December 2019 |  |  |
|-------------------------------------|---------------|---------------|---------------|--|--|
| MGM<br>NATIONAL HARBOT              | \$48,540,506  | \$55,324,844  | \$62,615,156  |  |  |
| CASINO-HOTEL MARTIAND               | \$42,863,891  | \$45,007,582  | \$51,792,534  |  |  |
| HORSESHOE.                          | \$12,748,249  | \$15,254,974  | \$18,738,128  |  |  |
| OCEAN DOWNS CASINO                  | \$5,080,927   | \$5,095,732   | \$5,640,649   |  |  |
| HOLLY WOOD  Casino*  PERRYVILLE, MD | \$6,577,669   | \$5,878,968   | \$6,065,429   |  |  |
| PackyGap  - casing • resort -       | \$3,545,206   | \$3,815,378   | \$4,235,598   |  |  |
| Total                               | \$119,356,448 | \$130,377,478 | \$149,087,494 |  |  |

|                                            | Dec. 2020     | Dec. 2019     | % +/-  | YTD FY2021    | % of total |
|--------------------------------------------|---------------|---------------|--------|---------------|------------|
| Education Trust Fund                       | \$36,207,140  | \$45,462,188  | -20.4% | \$248,669,919 | 30.1%      |
| Local Impact Grants                        | \$6,306,332   | \$7,861,801   | -19.8% | \$43,516,568  | 5.3%       |
| Horse Racing                               | \$5,343,678   | \$6,358,959   | -16.0% | \$36,479,668  | 4.4%       |
| Operating Expense Contribution             | \$782,814     | \$929,491     | -15.8% | \$5,376,863   | 0.6%       |
| Small, Minority, Women Business (Commerce) | \$1,151,551   | N/A           | N/A    | \$7,872,232   | 1.0%       |
| Total Contributions                        | \$49,791,515  | \$60,612,440  | -17.9% | \$341,915,250 | 41.4%      |
| Casinos' Share                             | \$69,564,933  | \$88,475,054  | -21.4% | \$483,657,047 | 58.6%      |
| Total                                      | \$119,356,448 | \$149,087,494 | -19.9% | \$825,572,297 | 100.0%     |