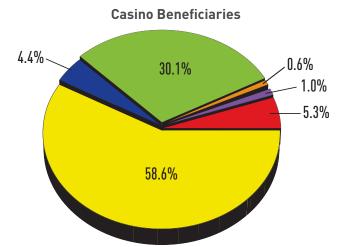

|                                            | Dec. 2020     | Dec. 2019     | % +/-  | YTD FY2021    | % of total |
|--------------------------------------------|---------------|---------------|--------|---------------|------------|
| Education Trust Fund                       | \$36,207,140  | \$45,462,188  | -20.4% | \$248,669,919 | 30.1%      |
| Local Impact Grants                        | \$6,306,332   | \$7,861,801   | -19.8% | \$43,516,568  | 5.3%       |
| Horse Racing                               | \$5,343,678   | \$6,358,959   | -16.0% | \$36,479,668  | 4.4%       |
| Operating Expense Contribution             | \$782,814     | \$929,491     | -15.8% | \$5,376,863   | 0.6%       |
| Small, Minority, Women Business (Commerce) | \$1,151,551   | N/A           | N/A    | \$7,872,232   | 1.0%       |
| Total Contributions                        | \$49,791,515  | \$60,612,440  | -17.9% | \$341,915,250 | 41.4%      |
| Casinos' Share                             | \$69,564,933  | \$88,475,054  | -21.4% | \$483,657,047 | 58.6%      |
| Total                                      | \$119,356,448 | \$149,087,494 | -19.9% | \$825,572,297 | 100.0%     |