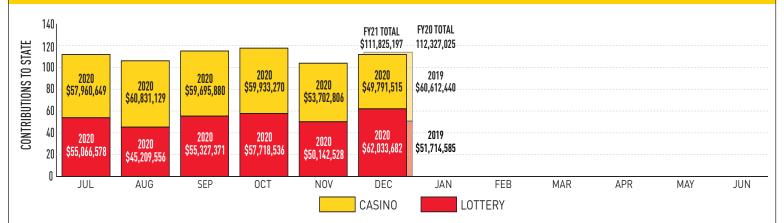

### COMBINED LOTTERY PROFITS & CASINO CONTRIBUTIONS TO THE STATE

Fiscal-Year-To-Date Contributions: Lottery \$325,498,251 | Casino \$341,915,250 | Total \$667,413,501

#### December 2020:

**Sales:** \$221,046,405 (+10.1% from December 2019) **Profit:** \$62,033,682 [+20,0% from December 2019) **Prizes Paid:** \$135,846,696 (FYTD \$767,629,110)

**Retailer Commissions:** \$16,366,838 (FYTD \$92,395,270)

#### Fiscal-Year-To-Date Sales and Profits:

- Sales: \$1,226,310,021 (+13.8% from December 2019) (YTD % BRE estimate: 50.3%)
- Profit: \$325,498,251 (+16.8% from December 2019)
   (YTD % BRE estimate: 50.7%)
- Contributions to Stadium Authority: \$25,207,978 (YTD % BRE estimate: 71,6%)