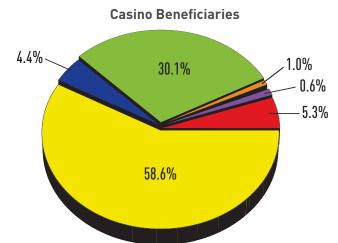

|                                            | October 2020  | October 2019  | % +/- | YTD FY2021    | % of total |
|--------------------------------------------|---------------|---------------|-------|---------------|------------|
| Education Trust Fund                       | \$43,576,492  | \$44,461,903  | -2.0% | \$173,396,075 | 30.1%      |
| Local Impact Grants                        | \$7,528,561   | \$7,592,764   | -0.8% | \$30,330,718  | 5.3%       |
| Horse Racing                               | \$6,475,393   | \$6,290,675   | +2.9% | \$25,441,010  | 4.4%       |
| Operating Expense Contribution             | \$955,193     | \$921,798     | +3.6% | \$3,759,717   | 0.6%       |
| Small, Minority, Women Business (Commerce) | \$1,397,630   | N/A           | N/A   | \$5,493,407   | 1.0%       |
| Total Contributions                        | \$59,933,270  | \$59,267,141  | +1.1% | \$238,420,928 | 41.4%      |
| Casinos' Share                             | \$82,726,815  | \$84,628,269  | -2.2% | \$337,417,442 | 58.6%      |
| Total                                      | \$142,660,085 | \$143,895,409 | -0.9% | \$575,838,370 | 100.0%     |