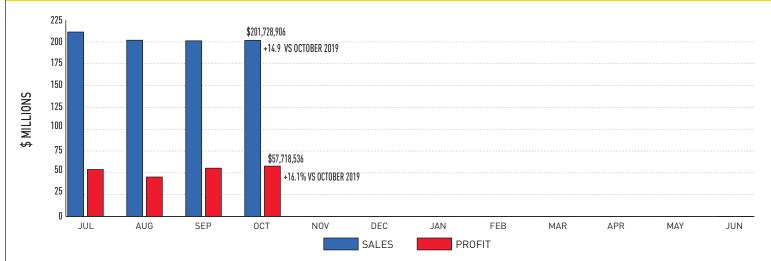

#### October 2020:

**Sales:** \$201,728,906 (+14.9% from October 2019) **Profit:** \$57,718,536 [+16.1% from October 2019) **Prizes Paid:** \$122,018,917 (FYTD \$513,940,658)

**Retailer Commissions:** \$15,192,264 (FYTD \$61,759,657)

#### Fiscal-Year-To-Date Sales and Profits:

- Sales: \$816,220,318 (+16.9% from October 2019) (YTD % BRE estimate: 35.3%)
- Profit: \$213, 330,098 (+15.8% from October 2019)
   (YTD % BRE estimate: 35.1%)
- Contributions to Stadium Authority: \$18,866,803 (YTD % BRE estimate: 53,6%)