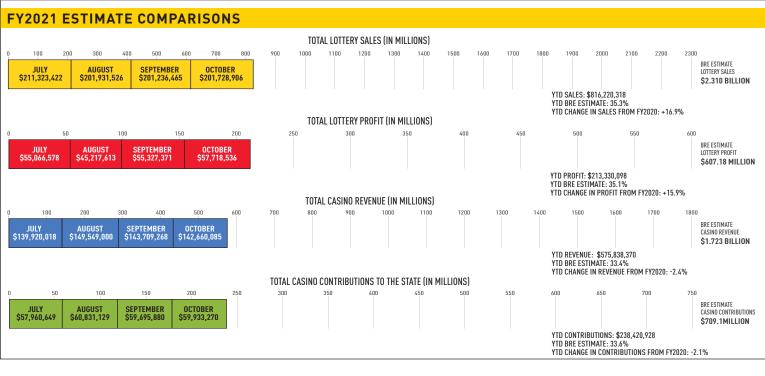

#### October 2020:

**Sales:** \$201,728,906 (+14.9% from October 2019) **Profit:** \$57,718,536 [+16.1% from October 2019) **Prizes Paid:** \$122,018,917 (FYTD \$513,940,658)

**Retailer Commissions:** \$15,192,264 (FYTD \$61,759,657)

#### Fiscal-Year-To-Date Sales and Profits:

- Sales: \$816,220,318 (+16.9% from October 2019) (YTD % BRE estimate: 35.3%)
- Profit: \$213, 330,098 (+15.8% from October 2019)
   (YTD % BRE estimate: 35.1%)
- Contributions to Stadium Authority: \$18,866,803 (YTD % BRE estimate: 53,6%)

## Lottery Sales by Game:

| Game            | October 2020  | September 2020 | October 2019  |
|-----------------|---------------|----------------|---------------|
| MEGA            | \$5,461,284   | \$5,502,872    | \$5,319,063   |
| POWER           | \$5,503,583   | \$4,981,325    | \$5,849,344   |
| CMATCHE         | \$2,281,739   | \$2,435,515    | \$2,415,302   |
| CASH<br>4LIFE   | \$1,703,776   | \$1,732,330    | \$1,823,270   |
| Pick 3          | \$22,202,914  | \$22,663,295   | \$19,410,934  |
| Pick 4          | \$32,040,666  | \$31,738,650   | \$27,240,341  |
| MATCH 5         | \$1,669,342   | \$1,656,022    | \$1,533,240   |
| 5CARD CASH      | \$467,314     | \$467,618      | \$518,252     |
| kono            | \$21,951,490  | \$23,336,983   | \$22,713,070  |
| Racetrax        | \$25,116,962  | \$24,111,200   | \$19,269,492  |
| SCRATCH<br>OFFS | \$78,337,538  | \$76,863,190   | \$68,506,864  |
| Fast<br>PLAY    | \$4,122,634   | \$4,924,109    | \$0           |
| ITLMs           | \$869,664     | \$823,357      | \$909,671     |
| Total           | \$201,728,906 | \$201,236,465  | \$175,508,842 |

| Casino                              | October 2020  | September 2020 | October 2019  |  |  |
|-------------------------------------|---------------|----------------|---------------|--|--|
| NATIONAL MARBOR                     | \$56,568,030  | \$57,483,859   | \$59,865,449  |  |  |
| CASINO + HOTEL MARYLAND             | \$49,561,568  | \$49,152,549   | \$47,609,584  |  |  |
| HORSESHOE.                          | \$17,331,317  | \$17,613,578   | \$19,147,504  |  |  |
| OCEAN DOWNS                         | \$6,951,064   | \$7,694,931    | \$6,673,766   |  |  |
| HOLLY WOOD  Casino*  PERRYVILLE, MD | \$7,005,324   | \$6,721,406    | \$5,843,727   |  |  |
| PackyGap  - casing • resort -       | \$5,242,783   | \$5,042,945    | \$4,755,380   |  |  |
| Total                               | \$142,660,085 | \$143,709,268  | \$143,895,409 |  |  |

|                                            | October 2020  | October 2019  | % +/- | YTD FY2021    | % of total |
|--------------------------------------------|---------------|---------------|-------|---------------|------------|
| Education Trust Fund                       | \$43,576,492  | \$44,461,903  | -2.0% | \$173,396,075 | 30.1%      |
| Local Impact Grants                        | \$7,528,561   | \$7,592,764   | -0.8% | \$30,330,718  | 5.3%       |
| Horse Racing                               | \$6,475,393   | \$6,290,675   | +2.9% | \$25,441,010  | 4.4%       |
| Operating Expense Contribution             | \$955,193     | \$921,798     | +3.6% | \$3,759,717   | 0.6%       |
| Small, Minority, Women Business (Commerce) | \$1,397,630   | N/A           | N/A   | \$5,493,407   | 1.0%       |
| Total Contributions                        | \$59,933,270  | \$59,267,141  | +1.1% | \$238,420,928 | 41.4%      |
| Casinos' Share                             | \$82,726,815  | \$84,628,269  | -2.2% | \$337,417,442 | 58.6%      |
| Total                                      | \$142,660,085 | \$143,895,409 | -0.9% | \$575,838,370 | 100.0%     |