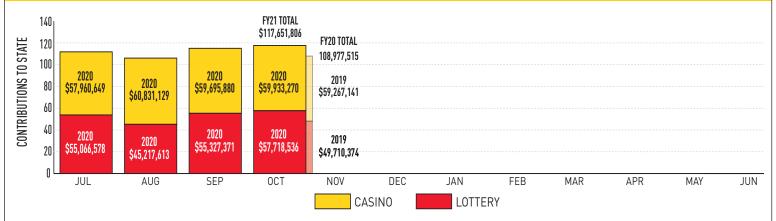

## COMBINED LOTTERY PROFITS & CASINO CONTRIBUTIONS TO THE STATE

Fiscal-Year-To-Date Contributions: Lottery \$213,330,098 | Casino \$238,420,928 | Total \$451,751,026

#### October 2020:

**Sales:** \$201,728,906 (+14.9% from October 2019) **Profit:** \$57,718,536 [+16.1% from October 2019) **Prizes Paid:** \$122,018,917 (FYTD \$513,940,658)

**Retailer Commissions:** \$15,192,264 (FYTD \$61,759,657)

|                                            | October 2020  | October 2019  | % +/- | YTD FY2021    | % of total |
|--------------------------------------------|---------------|---------------|-------|---------------|------------|
| Education Trust Fund                       | \$43,576,492  | \$44,461,903  | -2.0% | \$173,396,075 | 30.1%      |
| Local Impact Grants                        | \$7,528,561   | \$7,592,764   | -0.8% | \$30,330,718  | 5.3%       |
| Horse Racing                               | \$6,475,393   | \$6,290,675   | +2.9% | \$25,441,010  | 4.4%       |
| Operating Expense Contribution             | \$955,193     | \$921,798     | +3.6% | \$3,759,717   | 0.6%       |
| Small, Minority, Women Business (Commerce) | \$1,397,630   | N/A           | N/A   | \$5,493,407   | 1.0%       |
| Total Contributions                        | \$59,933,270  | \$59,267,141  | +1.1% | \$238,420,928 | 41.4%      |
| Casinos' Share                             | \$82,726,815  | \$84,628,269  | -2.2% | \$337,417,442 | 58.6%      |
| Total                                      | \$142,660,085 | \$143,895,409 | -0.9% | \$575,838,370 | 100.0%     |