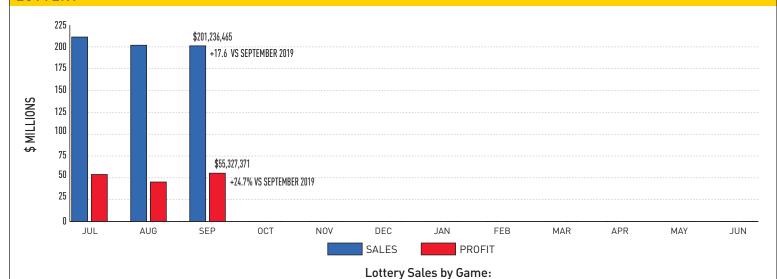

#### September 2020:

**Sales:** \$201,236,465 (+17.6% from September 2019) **Profit:** \$55,327,371 [+24.7% from September 2019) **Prizes Paid:** \$123,785,415 (FYTD \$391,821,741)

**Retailer Commissions:** \$15,324,515 (FYTD \$46,567,393)

#### Fiscal-Year-To-Date Sales and Profits:

- Sales: \$614,491,412 (+17.5% from September 2019) (YTD % BRE estimate: 26.6%)
- Profit: \$155,611,562 (+15.8% from September 2019) (YTD % BRE estimate: 25.6%)
- Contributions to Stadium Authority: \$6,525,383 (YTD % BRE estimate: 18.5%)

| Game                | September 2020 | August 2020   | September 2019 |
|---------------------|----------------|---------------|----------------|
| MEGA                | \$5,502,872    | \$4,485,970   | \$6,520,867    |
| POWER               | \$4,981,325    | \$5,836,981   | \$4,511,996    |
| CHATCHE             | \$2,435,515    | \$2,598,442   | \$2,075,114    |
| CASH<br>4LIFE       | \$1,732,330    | \$1,899,655   | \$1,860,690    |
| Pick 3              | \$22,663,295   | \$23,845,528  | \$19,824,285   |
| Pick 4              | \$31,738,650   | \$32,450,552  | \$26,297,826   |
| MATCH               | \$1,656,022    | \$1,712,076   | \$1,511,952    |
| 5CARD CASH          | \$467,618      | \$493,896     | \$500,293      |
| kono                | \$23,336,983   | \$22,037,359  | \$23,645,264   |
| Racetrax.           | \$24,111,200   | \$23,413,864  | \$18,894,429   |
| SCRATCH<br>OFFS     | \$76,863,190   | \$77,231,597  | \$64,689,826   |
| <b>Fast</b><br>PLAY | \$4,924,109    | \$5,141,317   | \$0            |
| ITLMs               | \$823,357      | \$784,289     | \$844,057      |
| Total               | \$201,236,465  | \$201,931,526 | \$171,176,598  |