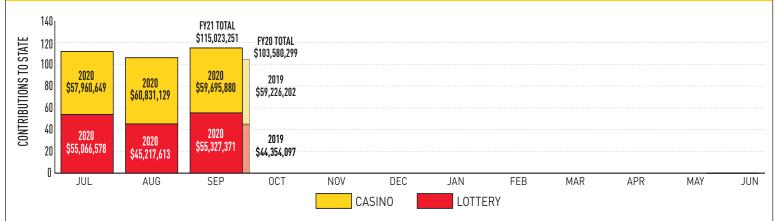

#### COMBINED LOTTERY PROFITS & CASINO CONTRIBUTIONS TO THE STATE

Fiscal-Year-To-Date Contributions: Lottery \$155,611,562 | Casino \$178,487,658 | Total \$334,099,220

#### September 2020:

**Sales:** \$201,236,465 (+17.6% from September 2019) **Profit:** \$55,327,371 [+24.7% from September 2019) **Prizes Paid:** \$123,785,415 (FYTD \$391,821,741)

**Retailer Commissions:** \$15,324,515 (FYTD \$46,567,393)

#### Fiscal-Year-To-Date Sales and Profits:

- Sales: \$614,491,412 (+17.5% from September 2019) (YTD % BRE estimate: 26.6%)
- Profit: \$155,611,562 (+15.8% from September 2019) (YTD % BRE estimate: 25.6%)
- Contributions to Stadium Authority: \$6,525,383 (YTD % BRE estimate: 18.5%)

|                                            | Sept. 2020    | Sept. 2019    | % +/- | YTD FY2021    | % of total |
|--------------------------------------------|---------------|---------------|-------|---------------|------------|
| Education Trust Fund                       | \$43,403,605  | \$44,415,850  | -2.3% | \$129,819,583 | 30.0%      |
| Local Impact Grants                        | \$7,576,444   | \$7,511,434   | +0.9% | \$22,802,157  | 5.3%       |
| Horse Racing                               | \$6,393,157   | \$6,365,130   | +0.4% | \$18,965,617  | 4.4%       |
| Operating Expense Contribution             | \$942,861     | \$933,788     | +1.0% | \$2,804,524   | 0.6%       |
| Small, Minority, Women Business (Commerce) | \$1,379,813   | N/A           | N/A   | \$4,095,777   | 0.9%       |
| Total Contributions                        | \$59,695,880  | \$59,226,202  | +0.8% | \$178,487,658 | 41.2%      |
| Casinos' Share                             | \$84,013,387  | \$982,996,935 | +1.2% | \$254,690,627 | 58.8%      |
| Total                                      | \$143,709,268 | \$142,223,137 | +1.0% | \$433,178,286 | 100.0%     |