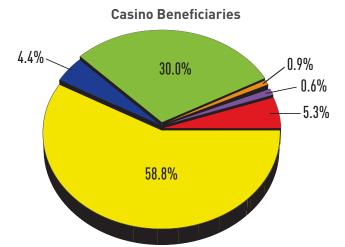

|                                            | Sept. 2020    | Sept. 2019    | % +/- | YTD FY2021    | % of total |
|--------------------------------------------|---------------|---------------|-------|---------------|------------|
| Education Trust Fund                       | \$43,403,605  | \$44,415,850  | -2.3% | \$129,819,583 | 30.0%      |
| Local Impact Grants                        | \$7,576,444   | \$7,511,434   | +0.9% | \$22,802,157  | 5.3%       |
| Horse Racing                               | \$6,393,157   | \$6,365,130   | +0.4% | \$18,965,617  | 4.4%       |
| Operating Expense Contribution             | \$942,861     | \$933,788     | +1.0% | \$2,804,524   | 0.6%       |
| Small, Minority, Women Business (Commerce) | \$1,379,813   | N/A           | N/A   | \$4,095,777   | 0.9%       |
| Total Contributions                        | \$59,695,880  | \$59,226,202  | +0.8% | \$178,487,658 | 41.2%      |
| Casinos' Share                             | \$84,013,387  | \$982,996,935 | +1.2% | \$254,690,627 | 58.8%      |
| Total                                      | \$143,709,268 | \$142,223,137 | +1.0% | \$433,178,286 | 100.0%     |