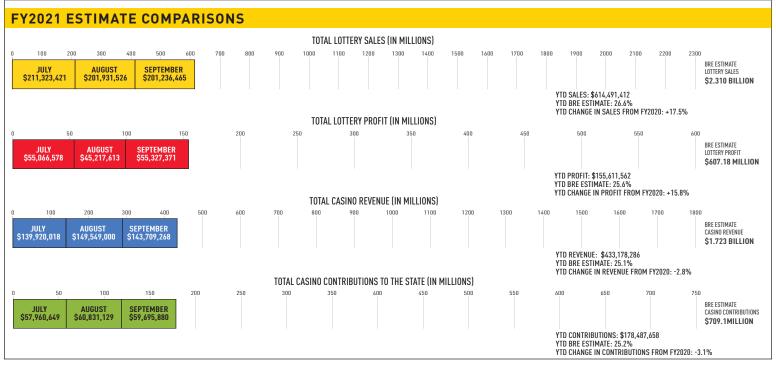

#### September 2020:

**Sales:** \$201,236,465 (+17.6% from September 2019) **Profit:** \$55,327,371 [+24.7% from September 2019) **Prizes Paid:** \$123,785,415 (FYTD \$391,821,741)

**Retailer Commissions:** \$15,324,515 (FYTD \$46,567,393)

#### Fiscal-Year-To-Date Sales and Profits:

- Sales: \$614,491,412 (+17.5% from September 2019) (YTD % BRE estimate: 26.6%)
- Profit: \$155,611,562 (+15.8% from September 2019) (YTD % BRE estimate: 25.6%)
- Contributions to Stadium Authority: \$6,525,383 (YTD % BRE estimate: 18.5%)

|                                            | Sept. 2020    | Sept. 2019    | % +/- | YTD FY2021    | % of total |
|--------------------------------------------|---------------|---------------|-------|---------------|------------|
| Education Trust Fund                       | \$43,403,605  | \$44,415,850  | -2.3% | \$129,819,583 | 30.0%      |
| Local Impact Grants                        | \$7,576,444   | \$7,511,434   | +0.9% | \$22,802,157  | 5.3%       |
| Horse Racing                               | \$6,393,157   | \$6,365,130   | +0.4% | \$18,965,617  | 4.4%       |
| Operating Expense Contribution             | \$942,861     | \$933,788     | +1.0% | \$2,804,524   | 0.6%       |
| Small, Minority, Women Business (Commerce) | \$1,379,813   | N/A           | N/A   | \$4,095,777   | 0.9%       |
| Total Contributions                        | \$59,695,880  | \$59,226,202  | +0.8% | \$178,487,658 | 41.2%      |
| Casinos' Share                             | \$84,013,387  | \$982,996,935 | +1.2% | \$254,690,627 | 58.8%      |
| Total                                      | \$143,709,268 | \$142,223,137 | +1.0% | \$433,178,286 | 100.0%     |