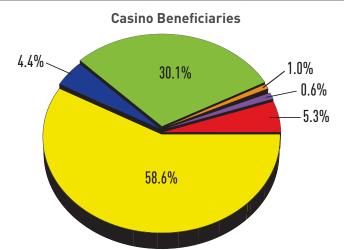

|                                            | July 2020     | July 2019     | % +/- | YTD FY2020    | % of total |
|--------------------------------------------|---------------|---------------|-------|---------------|------------|
| Education Trust Fund                       | \$42,142,160  | \$46,291,949  | -9.0% | \$42,142,160  | 30.1%      |
| Local Impact Grants                        | \$7,368,261   | \$7,872,941   | -6.4% | \$7,368,261   | 5.3%       |
| Horse Racing                               | \$6,195,417   | \$6,584,775   | -5.9% | \$6,195,417   | 4.4%       |
| Operating Expense Contribution             | \$916,681     | \$969,401     | -5.4% | \$916,681     | 0.6%       |
| Small, Minority, Women Business (Commerce) | \$1,338,130   | N/A           | N/A   | \$1,338,130   | 1.0%       |
| Total Contributions                        | \$57,960,649  | \$61,719,065  | -6.1% | \$57,960,649  | 41.4%      |
| Casinos' Share                             | \$81,959,369  | \$87,609,314  | -6.4% | \$81,959,369  | 58.6%      |
| Total                                      | \$139,920,018 | \$149,328,379 | -6.3% | \$139,920,018 | 100.0%     |