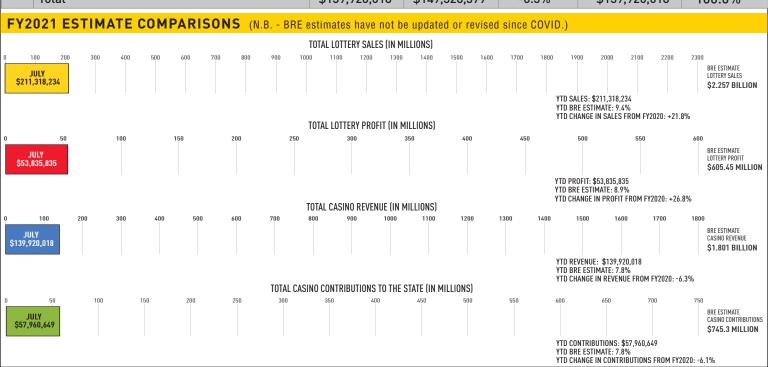

### July 2020:

**Sales:** \$211,318,234 (+21.8% from July 2019) **Profit:** \$53,835,835 [+26.8% from July 2019) **Prizes Paid:** \$134,807,006 (FYTD \$134,807,006)

**Retailer Commissions:** \$15,882,903 (FYTD \$15,882,903)

# Fiscal-Year-To-Date Sales and Profits:

• Sales: \$211,318,234 (+21.8% from July 2019) (YTD % BRE estimate: 9.4%)

• Profit: \$53,835,835 (+26.8% from July 2019) (YTD % BRE estimate: 8.9%)

• Contributions to Stadium Authority: \$2,407,993 (YTD % BRE estimate: 6.0%)

(N.B. - BRE estimates have not been updated or revised since COVID.)