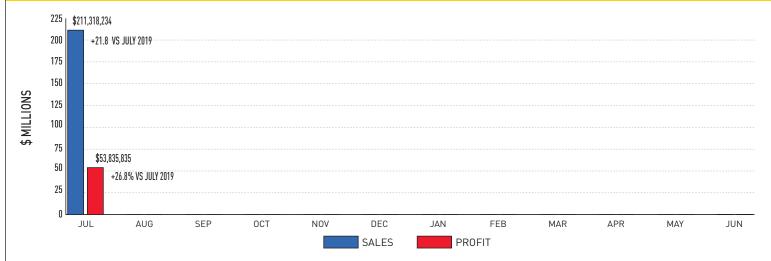

### July 2020:

**Sales:** \$211,318,234 (+21.8% from July 2019) **Profit:** \$53,835,835 [+26.8% from July 2019) **Prizes Paid:** \$134,807,006 (FYTD \$134,807,006)

**Retailer Commissions:** \$15,882,903 (FYTD \$15,882,903)

# Fiscal-Year-To-Date Sales and Profits:

• Sales: \$211,318,234 (+21.8% from July 2019) (YTD % BRE estimate: 9.4%)

• Profit: \$53,835,835 (+26.8% from July 2019) (YTD % BRE estimate: 8.9%)

• Contributions to Stadium Authority: \$2,407,993 (YTD % BRE estimate: 6.0%)