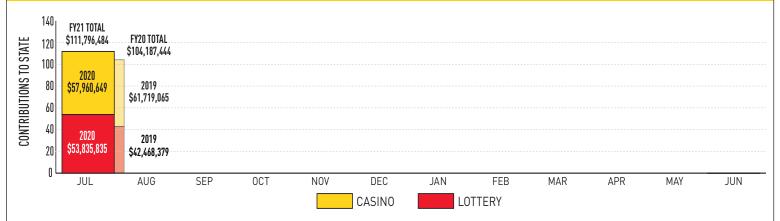

### COMBINED LOTTERY PROFITS & CASINO CONTRIBUTIONS TO THE STATE

Fiscal-Year-To-Date Contributions: Lottery \$53,835,835 | Casino \$57,960,649 | Total \$111,796,484

|                                            | July 2020     | July 2019     | % +/- | YTD FY2020    | % of total |
|--------------------------------------------|---------------|---------------|-------|---------------|------------|
| Education Trust Fund                       | \$42,142,160  | \$46,291,949  | -9.0% | \$42,142,160  | 30.1%      |
| Local Impact Grants                        | \$7,368,261   | \$7,872,941   | -6.4% | \$7,368,261   | 5.3%       |
| Horse Racing                               | \$6,195,417   | \$6,584,775   | -5.9% | \$6,195,417   | 4.4%       |
| Operating Expense Contribution             | \$916,681     | \$969,401     | -5.4% | \$916,681     | 0.6%       |
| Small, Minority, Women Business (Commerce) | \$1,338,130   | N/A           | N/A   | \$1,338,130   | 1.0%       |
| Total Contributions                        | \$57,960,649  | \$61,719,065  | -6.1% | \$57,960,649  | 41.4%      |
| Casinos' Share                             | \$81,959,369  | \$87,609,314  | -6.4% | \$81,959,369  | 58.6%      |
| Total                                      | \$139,920,018 | \$149,328,379 | -6.3% | \$139,920,018 | 100.0%     |