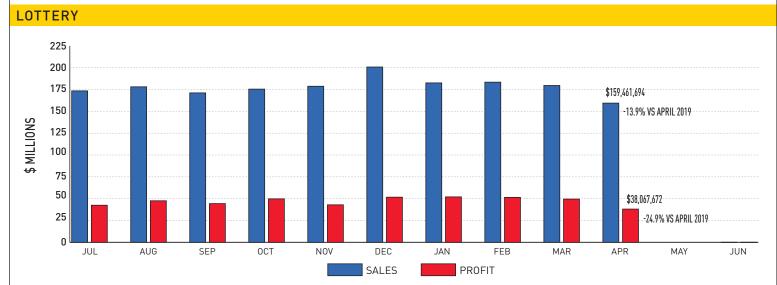

### Lottery Sales by Game:

APRIL 2020: Sales: \$159,461,694 (-13.9% from April 2019) Profit: \$38,067,672 [-24.9% from April 2019) Prizes Paid: \$103,053,634 (FYTD \$1,113,049,384) Retailer Commissions: \$11,581,250 (FYTD \$134,601,911) Number of Retailers: • 4,359 retailers

### Fiscal-Year-To-Date Sales and Profits:

- Sales: \$1,785,148,661 (-2,2% from April 2019) (YTD % BRE estimate: 81.8%)
- Profit: \$469,799,453 (-4.3% from April 2019) (YTD % BRE estimate: 82.3%)
- Contributions to Stadium Authority: \$40,000,000 (YTD % BRE estimate: 100%]