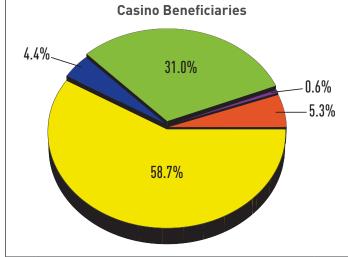

|                                | April 2020 | April 2019    | % +/-   | YTD FY2020      | % of total |
|--------------------------------|------------|---------------|---------|-----------------|------------|
| Education Trust Fund           | \$0        | \$45,209,734  | -100.0% | \$385,922,856   | 31.0%      |
| Local Support                  | \$0        | \$7,667,123   | -100.0% | \$65,713,439    | 5.3%       |
| Horse Racing                   | \$0        | \$6,419,564   | -100.0% | \$54,868,722    | 4.4%       |
| Operating Expense Contribution | \$0        | \$941,052     | -100.0% | \$8,044,274     | 0.6%       |
| Total Contributions            | \$0        | \$60,237,473  | -100.0% | \$514,549,290   | 41.3%      |
| Casinos' Share                 | \$0        | \$84,998,660  | -100.0% | \$730,479,949   | 58.7%      |
| Total                          | \$0        | \$145,236,133 | -100.0% | \$1,245,029,239 | 100.0%     |