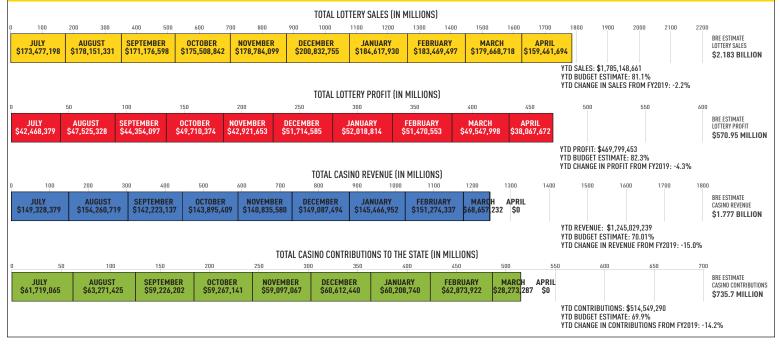

### Fiscal-Year-To-Date Sales and Profits:

- Sales: \$1,785,148,661 (-2,2% from April 2019) (YTD % BRE estimate: 81.8%)
- Profit: \$469,799,453 (-4.3% from April 2019) (YTD % BRE estimate: 82.3%)
- Contributions to Stadium Authority: \$40,000,000 (YTD % BRE estimate: 100%]

### **FY2020 ESTIMATE COMPARISONS**