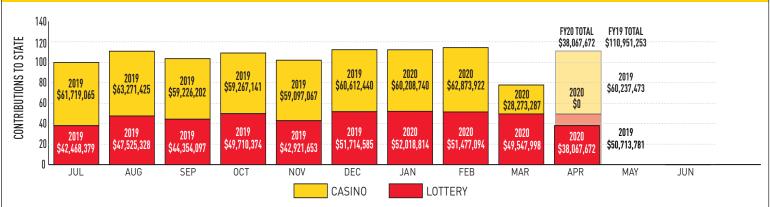

## **COMBINED LOTTERY PROFITS & CASINO CONTRIBUTIONS TO THE STATE**

Fiscal-Year-To-Date Contributions: Lottery \$469,799,453 | Casino \$514,549,290 | Total \$984,348,743

### Fiscal-Year-To-Date Sales and Profits:

- Sales: \$1,785,148,661 (-2,2% from April 2019) (YTD % BRE estimate: 81.8%)
- Profit: \$469,799,453 (-4.3% from April 2019) (YTD % BRE estimate: 82.3%)
- Contributions to Stadium Authority: \$40,000,000 (YTD % BRE estimate: 100%]